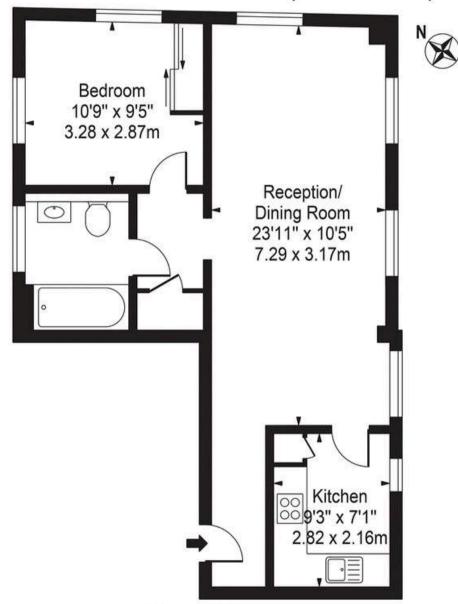

#### 1 Gwilliam House

#### London Road, CR4

Approx. Gross Internal Area 558 Sq Ft - 51.84 Sq M

#### **Ground Floor**

For Illustration Purposes Only - Not To Scale - Floor Plan by interDesign Photography www.interdesignphotography.com

This floor plan should be used as general outline for guidance only.

All measurements are approximate and for illustration purposes only as defined by the RICS Code of Measuring Practice ©2016