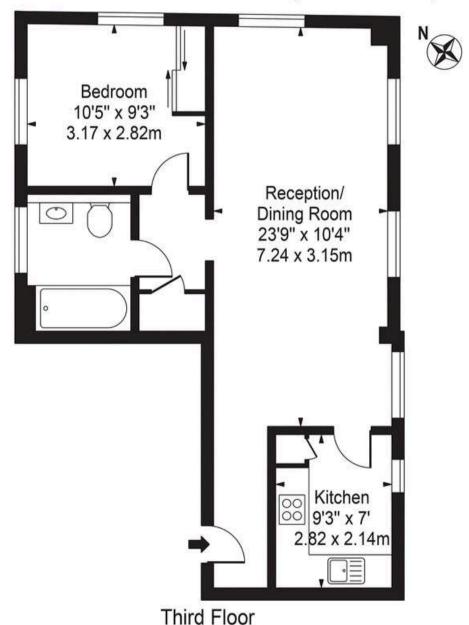

#### 2 Gwilliam House London Road, CR4

Approx. Gross Internal Area 487 Sq Ft - 45.24 Sq M

First Floor

For Illustration Purposes Only - Not To Scale - Floor Plan by interDesign Photography www.interdesignphotography.com

This floor plan should be used as general outline for guidance only.

All measurements are approximate and for illustration purposes only as defined by the RICS Code of Measuring Practice ©2016.