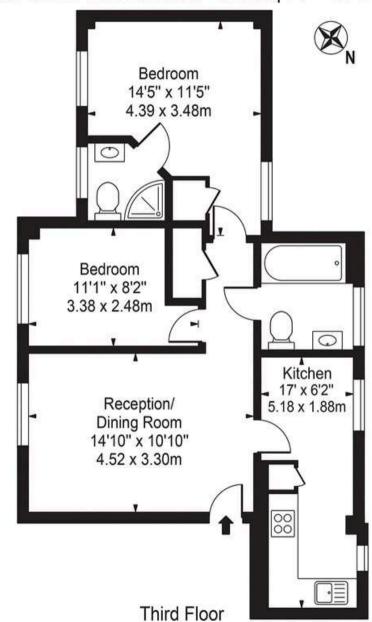

#### 6 Gwilliam House London Road, Mitcham, CR4

Approx. Gross Internal Area 561 Sq Ft - 52.12 Sq M

For Illustration Purposes Only - Not To Scale - Floor Plan by interDesign Photography

This floor plan should be used as general outline for guidance only.

All measurements are approximate and for illustration purposes only as defined by the RICS Code of Measuring Practice ©2016.

www.interdesignphotography.com