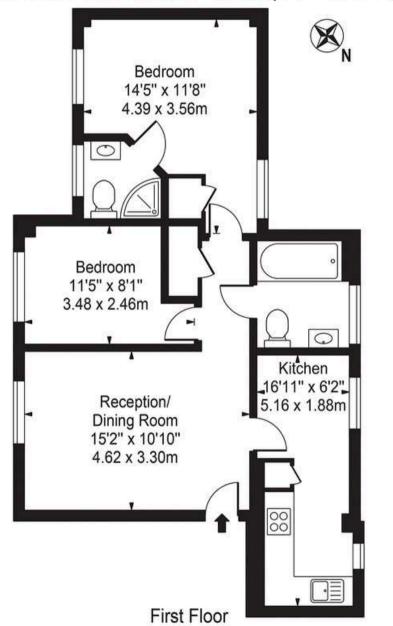

#### 3 Gwilliam House London Road, Mitcham, CR4

Approx. Gross Internal Area 618 Sq Ft - 57.41 Sq M

For Illustration Purposes Only - Not To Scale - Floor Plan by interDesign Photography www.interdesignphotography.com

This floor plan should be used as general outline for guidance only.

All measurements are approximate and for illustration purposes only as defined by the RICS Code of Measuring Practice ©2016.