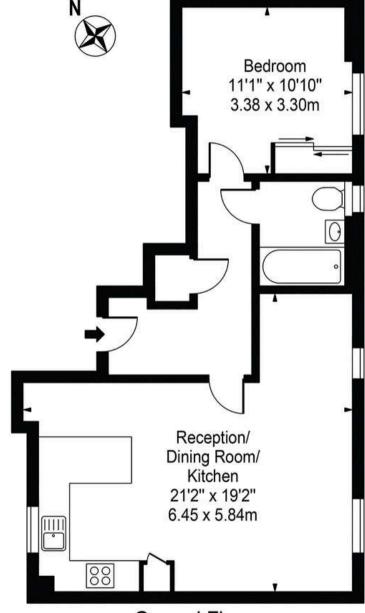

#### 1 Gwilliam House

#### London Road, CR4

Approx. Gross Internal Area 558 Sq Ft - 51.84 Sq M

#### **Ground Floor**

For Illustration Purposes Only - Not To Scale - Floor Plan by interDesign Photography www.interdesignphotography.com

This floor plan should be used as general outline for guidance only.

All measurements are approximate and for illustration purposes only as defined by the RICS Code of Measuring Practice ©2016