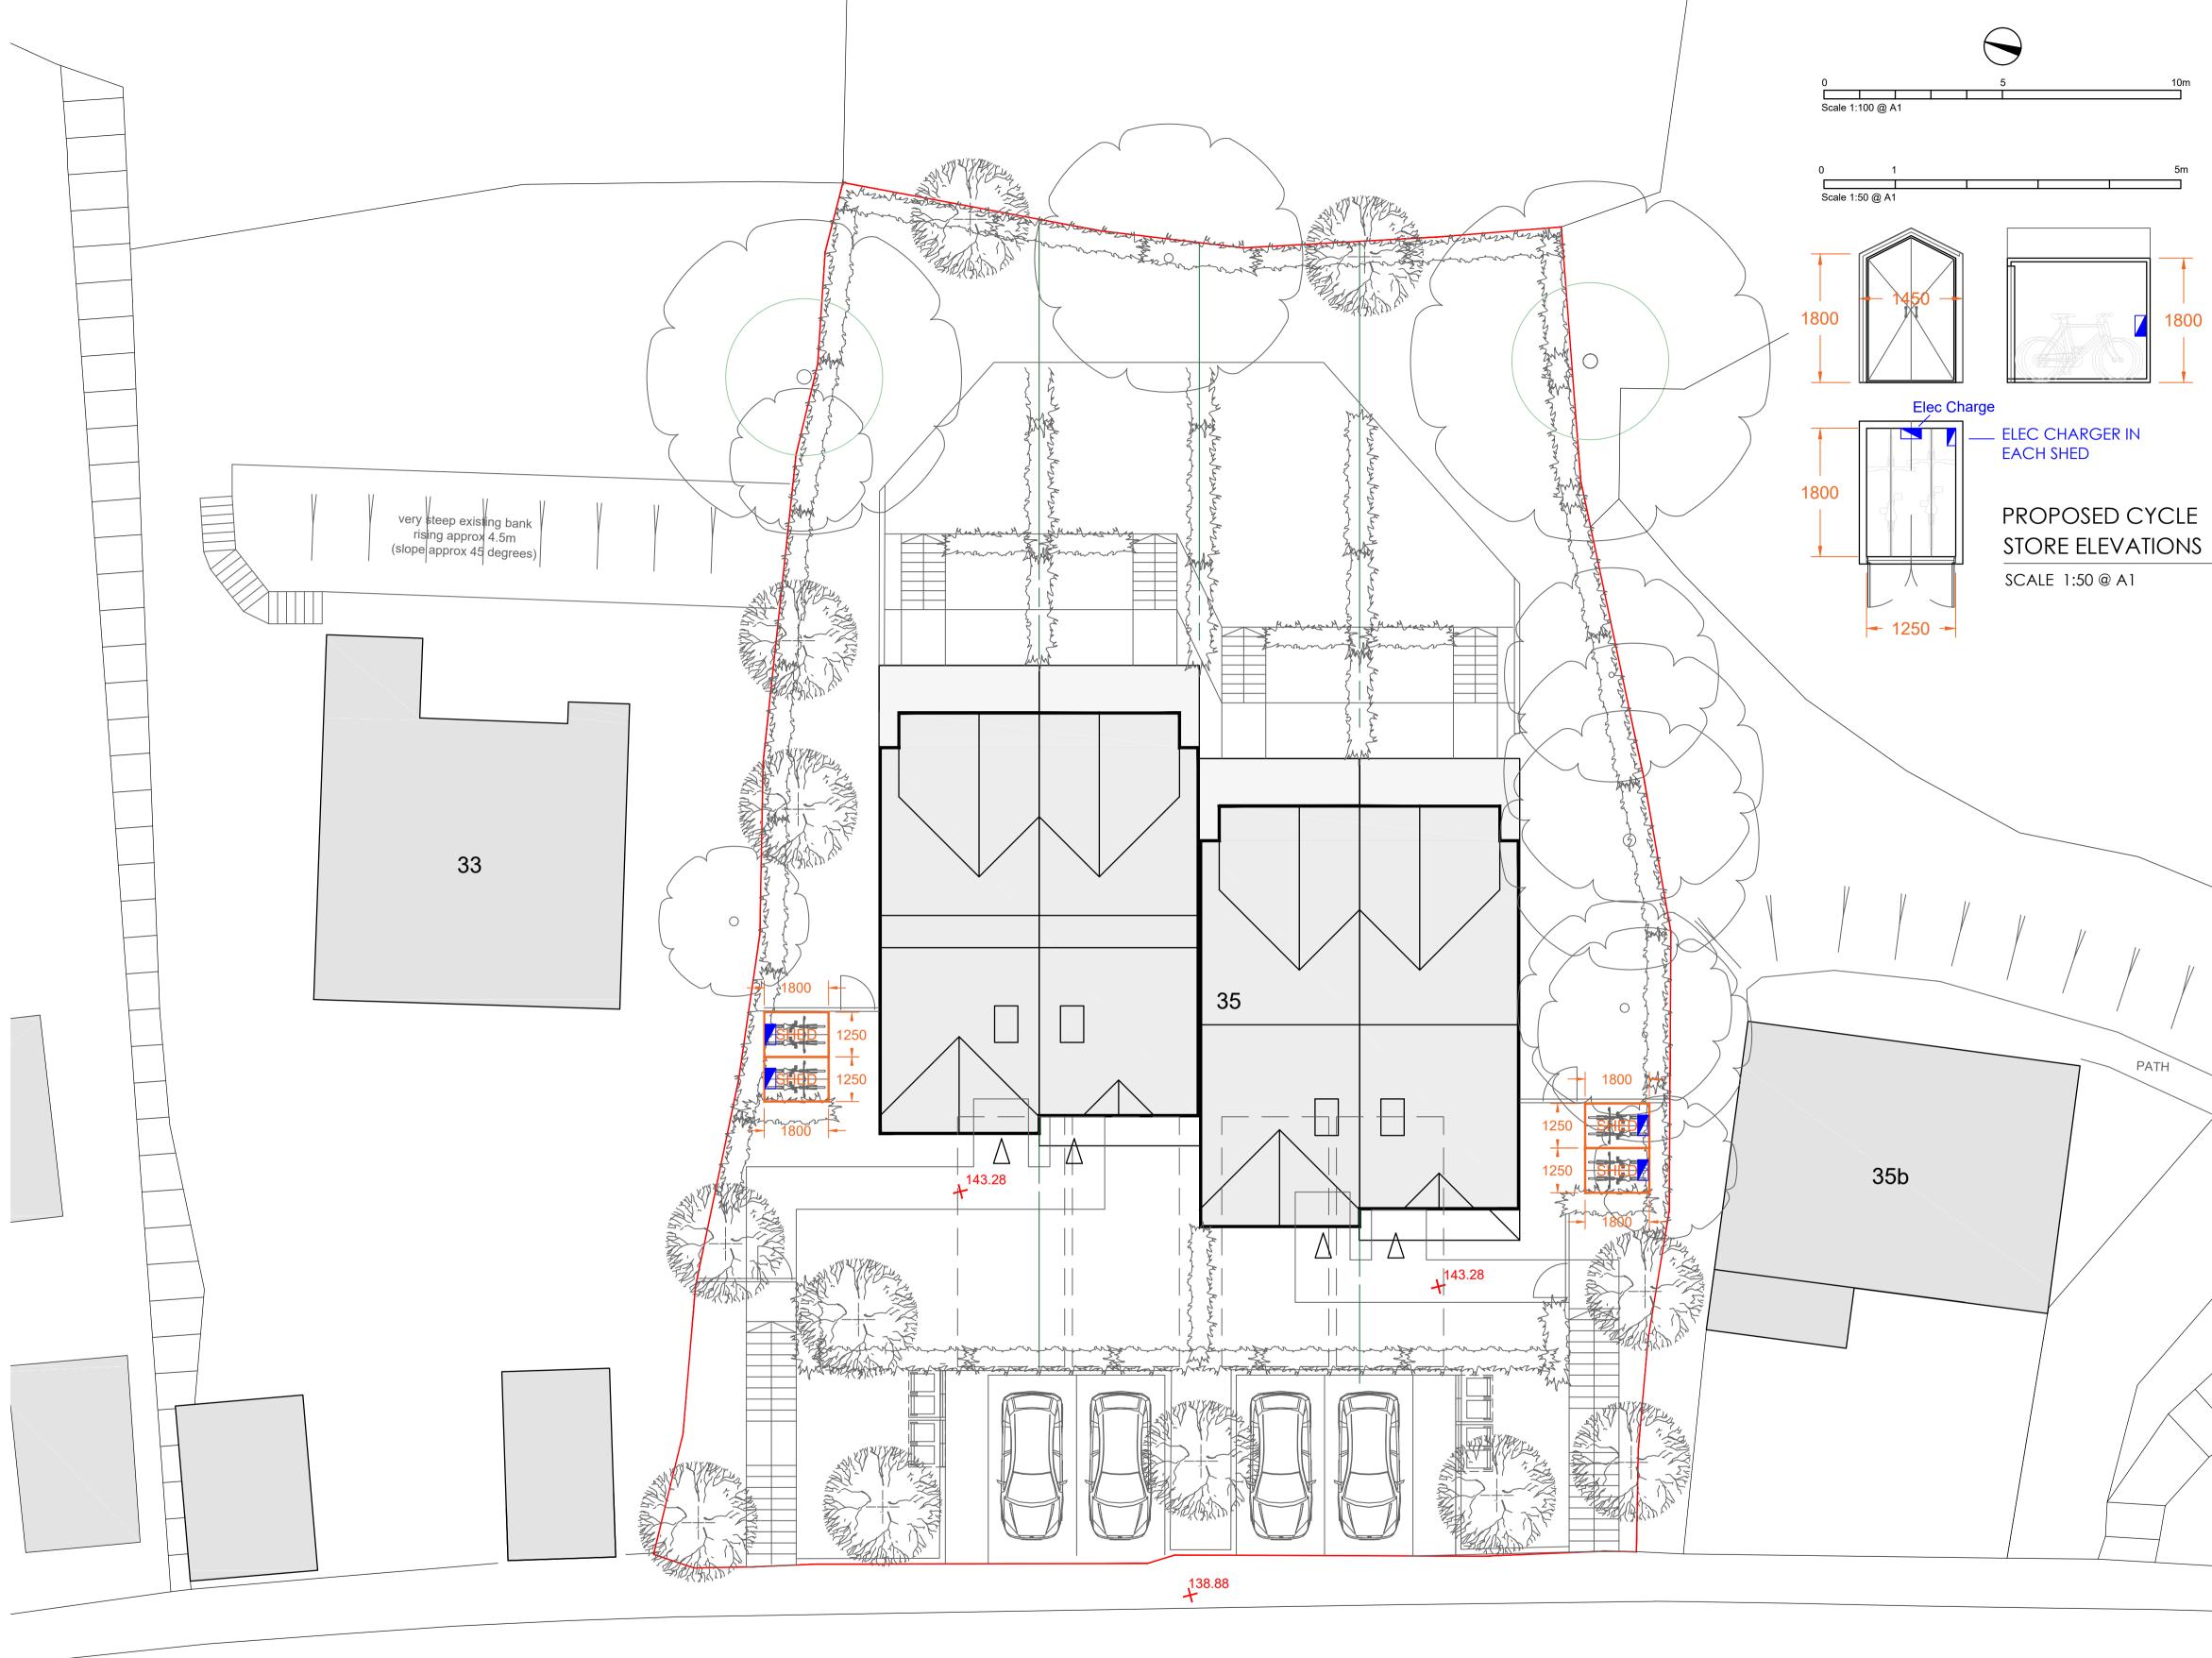

PROPOSED CYCLE STORE

SCALE 1:100 @ A1

## CRESCENT ROAD

1800

# PROJECT:

SCALE @ A1: CHECKED: 1:50 & 1:100 @ A1

106

PROJECT N

CLIENT

# 35 CRESCENT ROAD, PURLEY CR3 6LE

PROPOSED CYCLE STORE

DC

TA

18-106-P060

DRAWING No:

PAPER SIZE:

A1

| А     | 10/9/24 | DC | parking bays extended to be min of 5.2m in length |     |  |  |  |
|-------|---------|----|---------------------------------------------------|-----|--|--|--|
| REV   | DATE    | BY |                                                   | СНК |  |  |  |
| NOTES |         |    |                                                   |     |  |  |  |

| А     | 10/9/24 | DC | parking bays extended to be min of 5.2m in length |     |  |  |
|-------|---------|----|---------------------------------------------------|-----|--|--|
| REV   | DATE    | BY |                                                   | СНК |  |  |
| NOTES |         |    |                                                   |     |  |  |