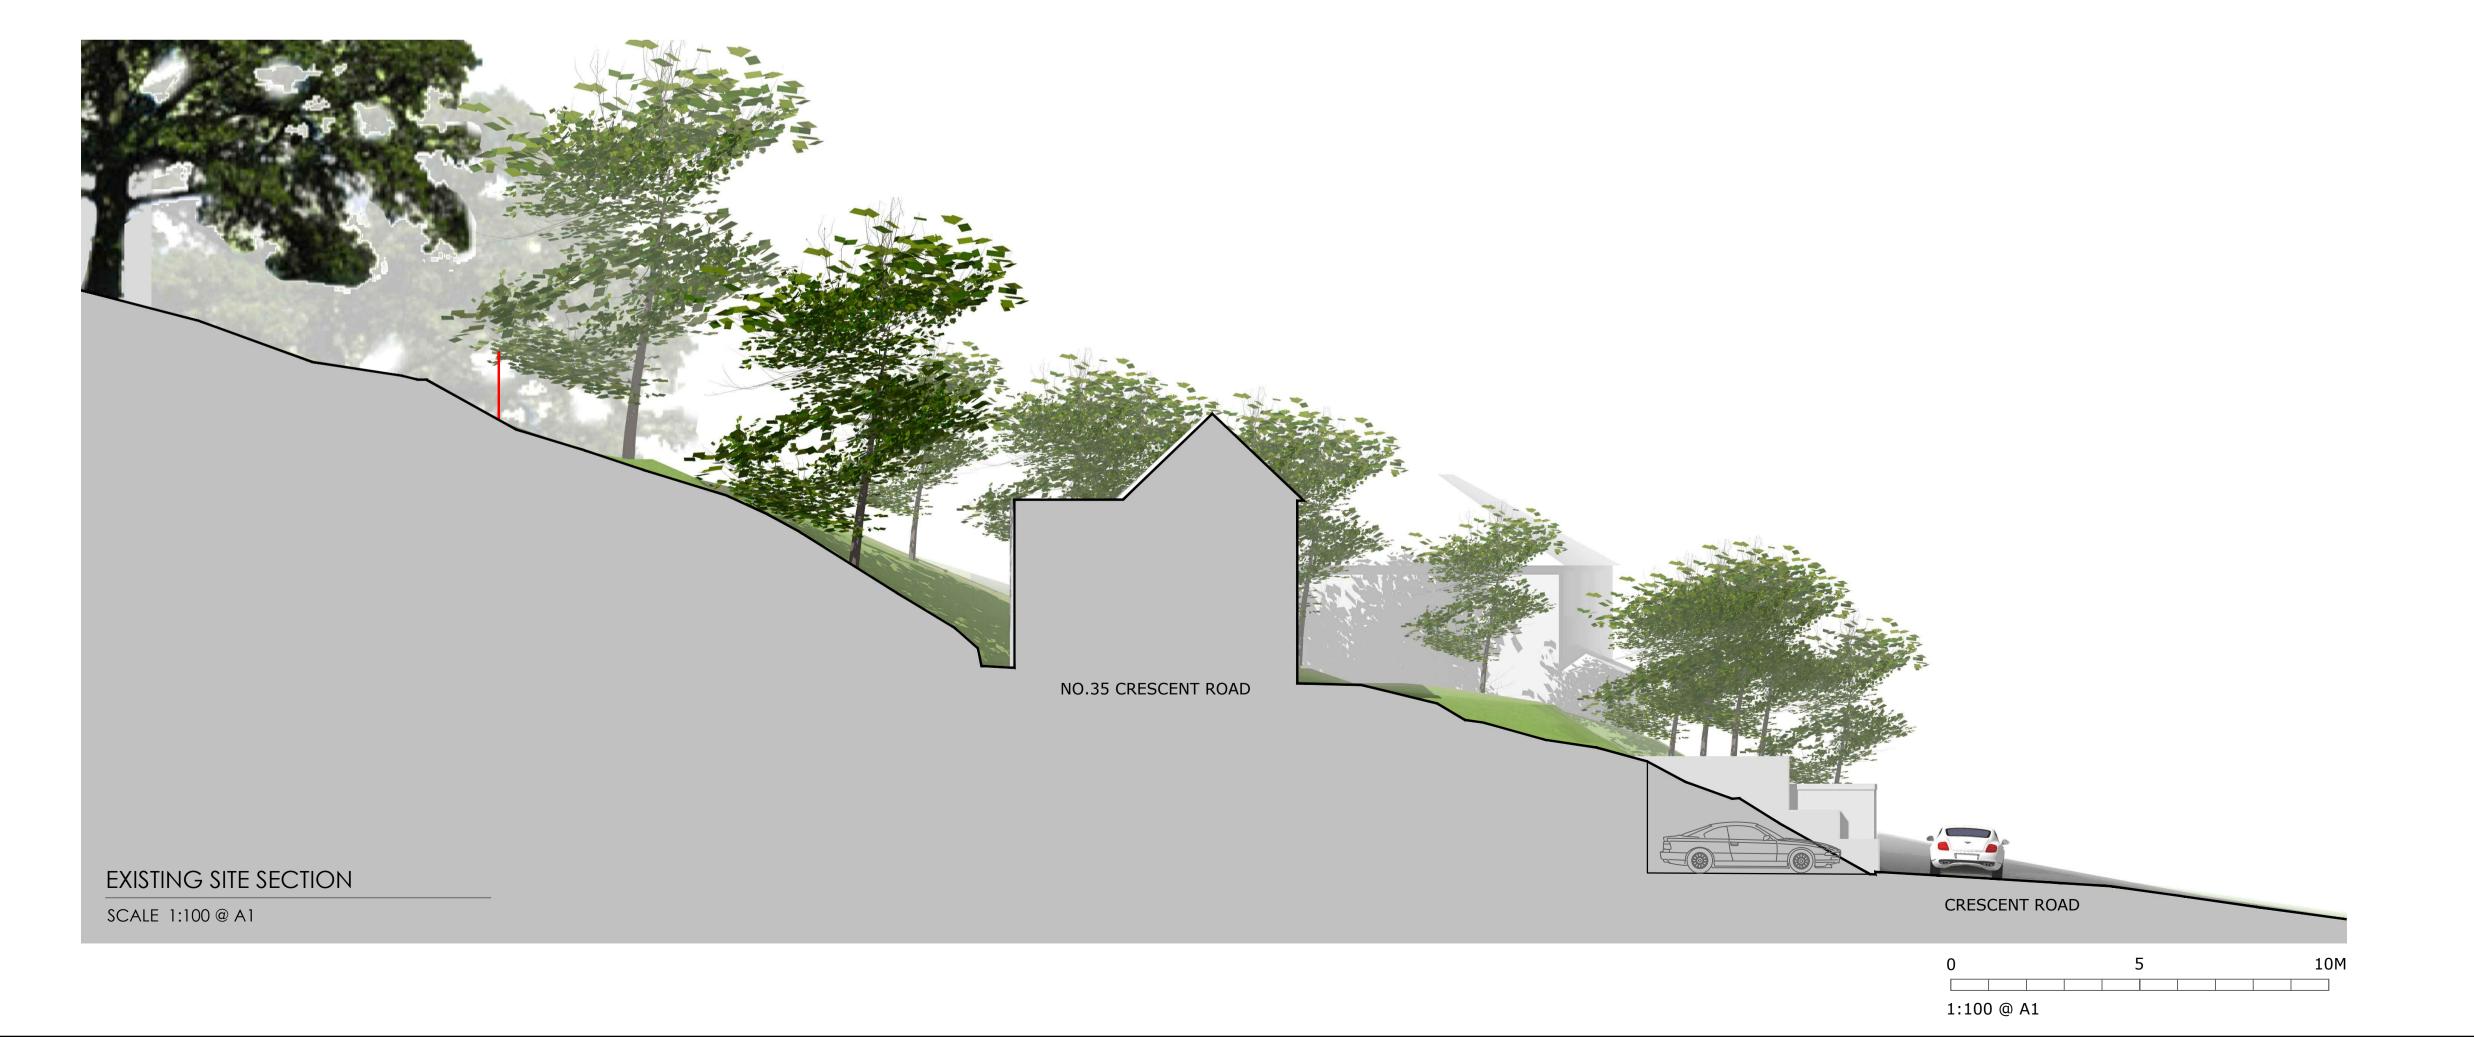

## EXISTING & PROPOSED SITE SECTION

| SCALE @ A1:                       | CHECKED:      | PAPER SIZE: |
|-----------------------------------|---------------|-------------|
| 1:100 @ A1                        | DC            | A1          |
| CAD FILE:                         | DESIGN-DRAWN: | DATE:       |
| 18-106 PLANNING 19 2 2024.ZIP.DWG | TA            | 17-02-2024  |
| PROJECT No:                       | DRAWING No:   | REV:        |
| 106                               | 18-106-P053   |             |