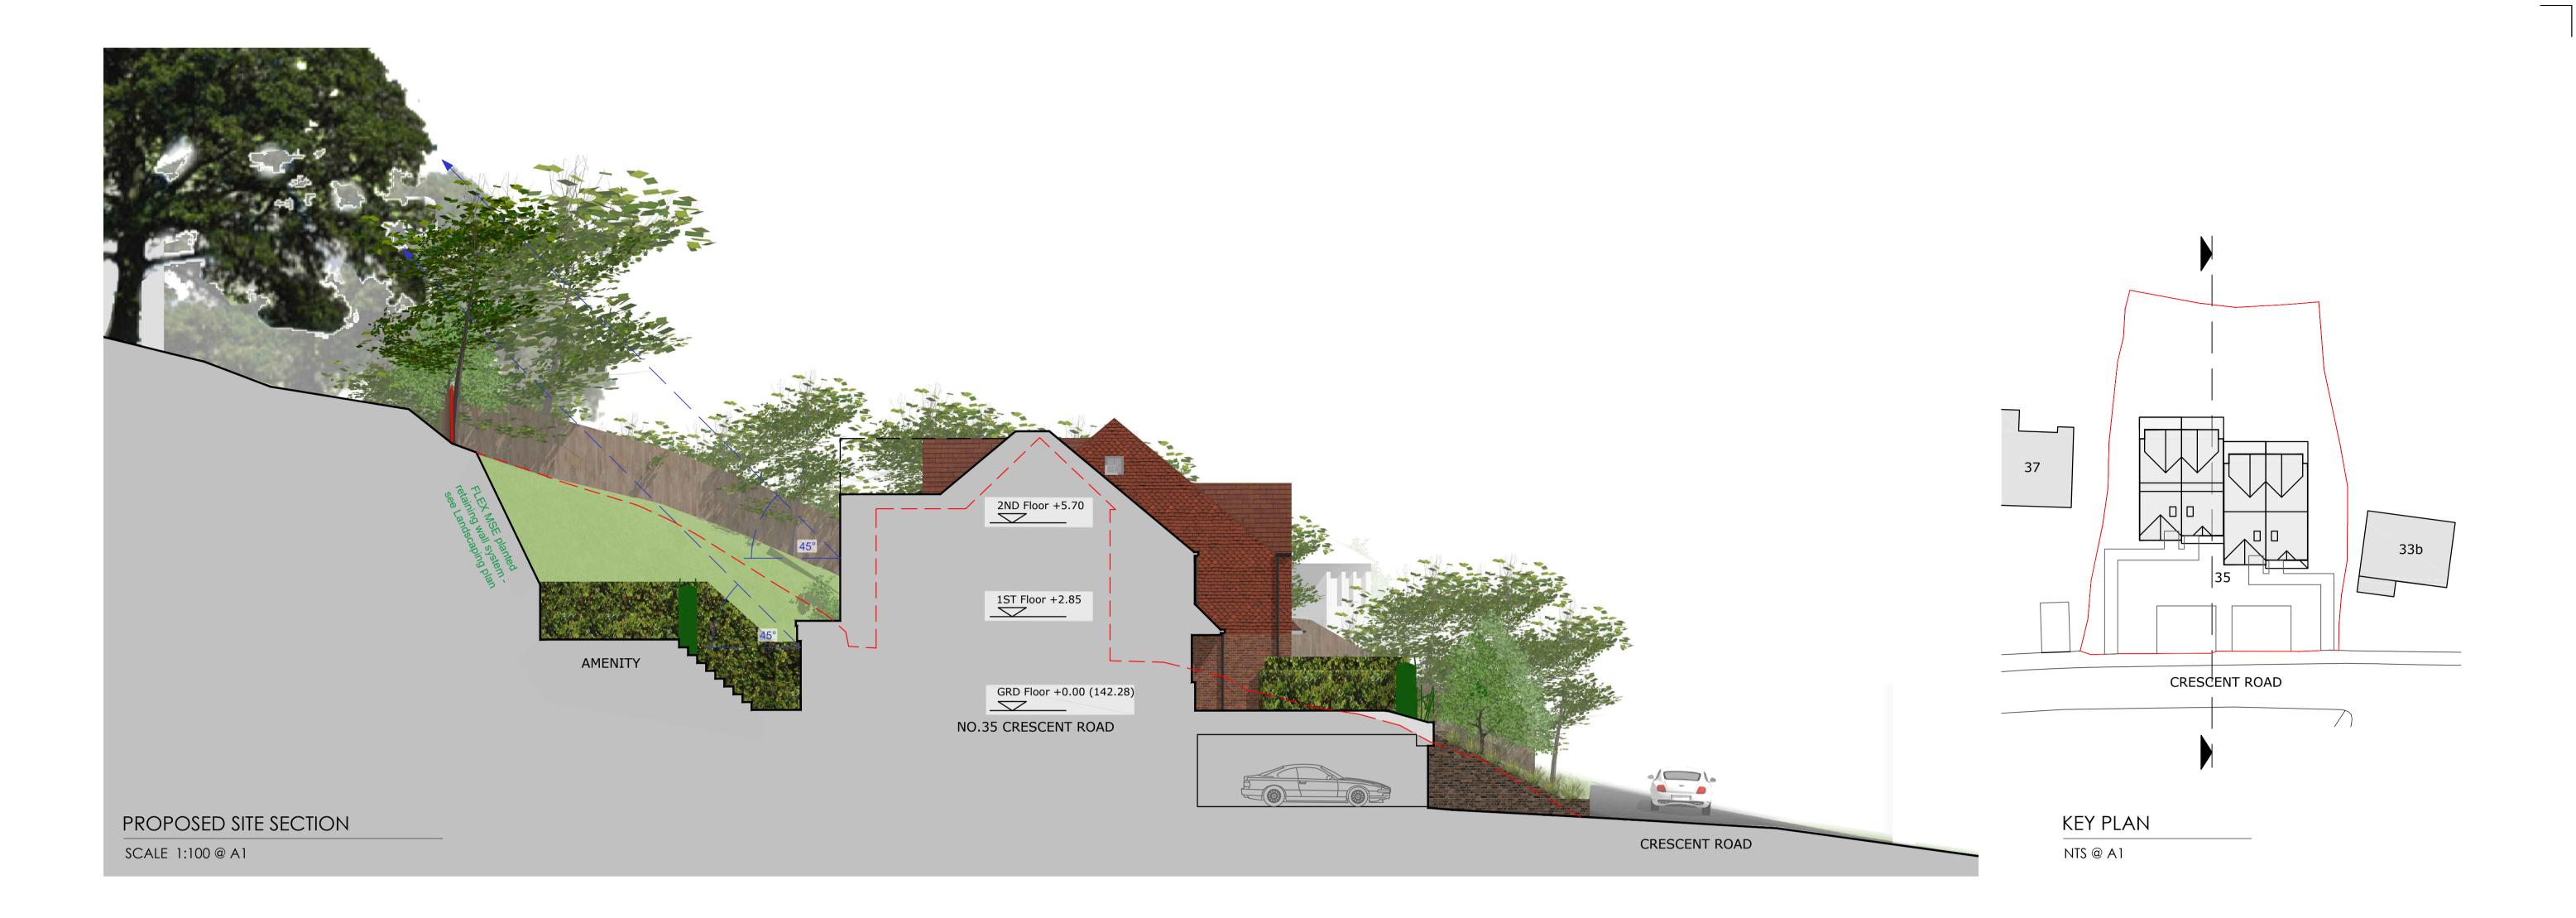

## EXISTING & PROPOSED SITE SECTION

| SCALE @ A1:                       | CHECKED:      | PAPER SIZE: |
|-----------------------------------|---------------|-------------|
| 1:100 @ A1                        | DC            | A1          |
| CAD FILE:                         | DESIGN-DRAWN: | DATE:       |
| 18-106 PLANNING 19 2 2024.ZIP.DWG | TA            | 17-02-2024  |
| PROJECT No:                       | DRAWING No:   | REV:        |
| 106                               | 18-106-P053   |             |