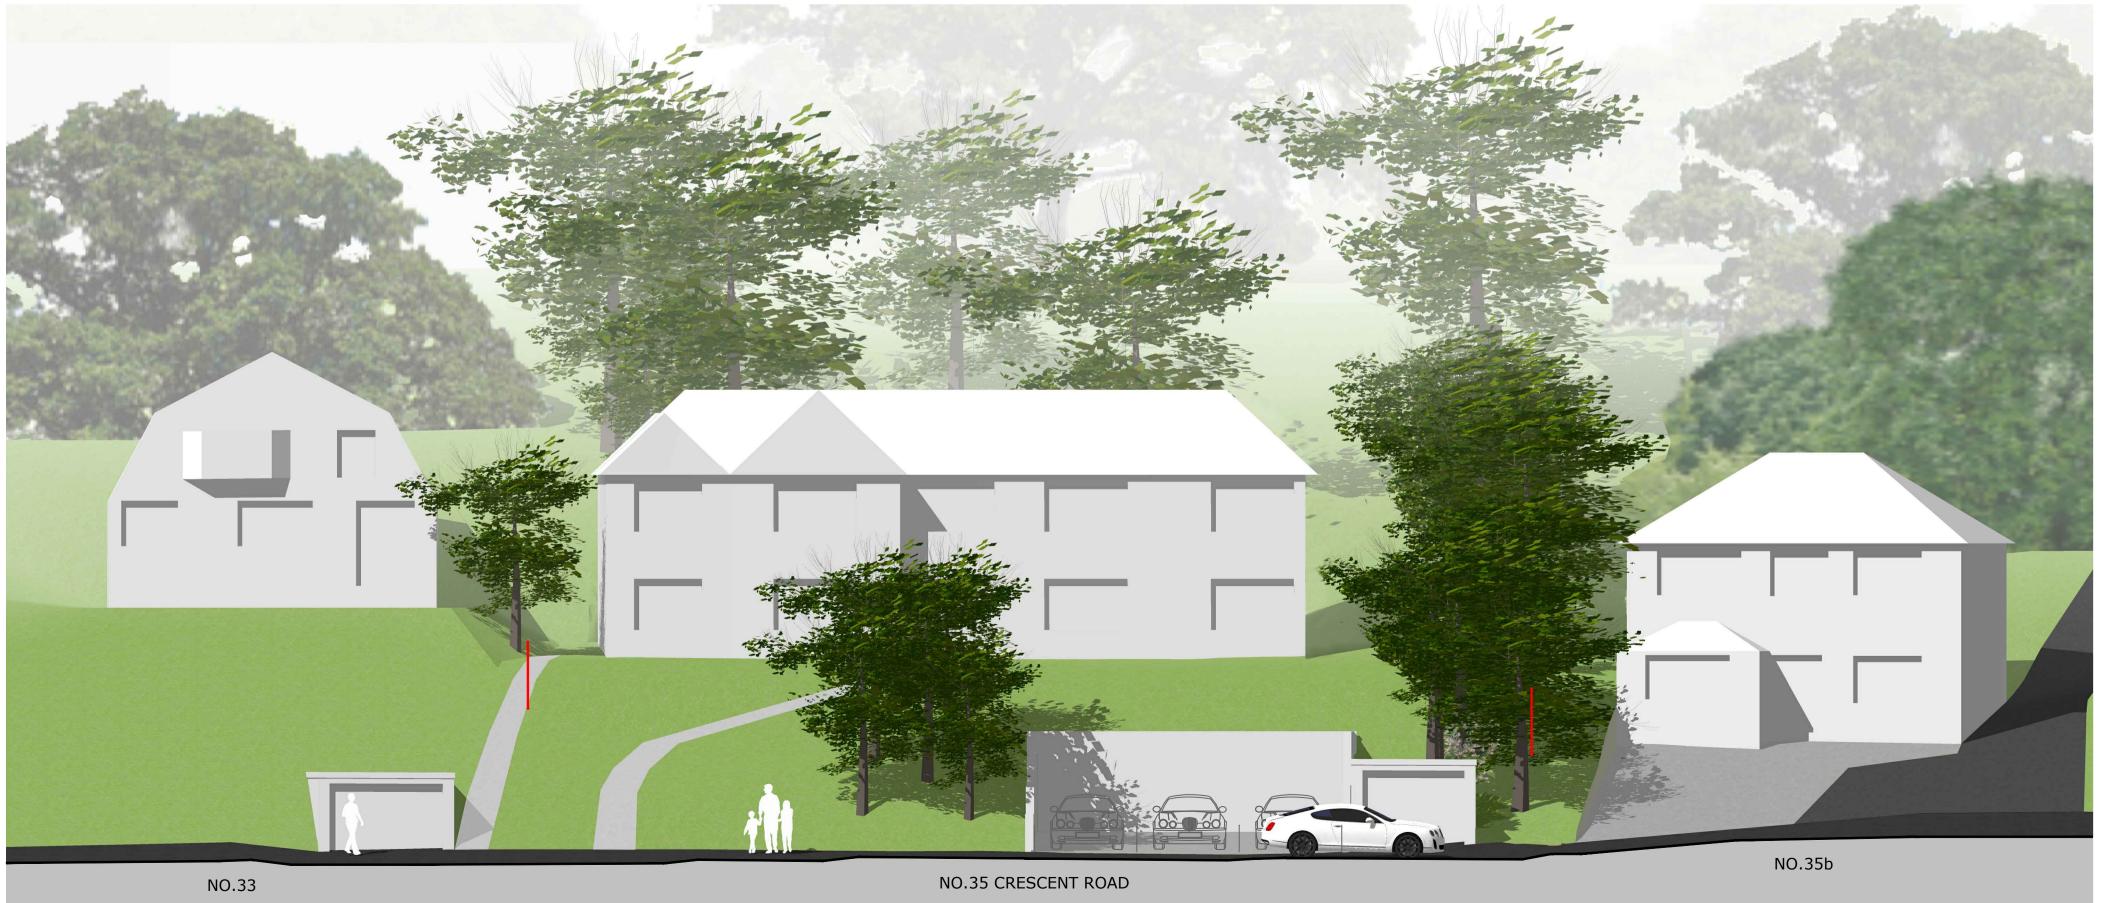

Round section gutters & downpipes. Colour : DARK GREY

EXISTING STREET SCENE

SCALE 1:100 @ A1

| •     |      |    |     |
|-------|------|----|-----|
| REV   | DATE | BY | CHK |
| NOTES |      |    |     |

PRE-APP

35 CRESCENT ROAD, PURLEY CR3 6LE

1:100 @ A1

EXISTING & PROPOSED STREET SCENE

| SCALE @ A1:                       | CHECKED:      | PAPER SIZE: |            |
|-----------------------------------|---------------|-------------|------------|
| 1:100 @ A1                        | DC            |             | A1         |
| CAD FILE:                         | DESIGN-DRAWN: | DATE:       |            |
| 18-106 PLANNING 19 2 2024.ZIP.DWG | TA            |             | 05-12-2023 |
| PROJECT No:                       | DRAWING No:   |             | REV:       |
| 106                               | 18-106-P052   |             |            |