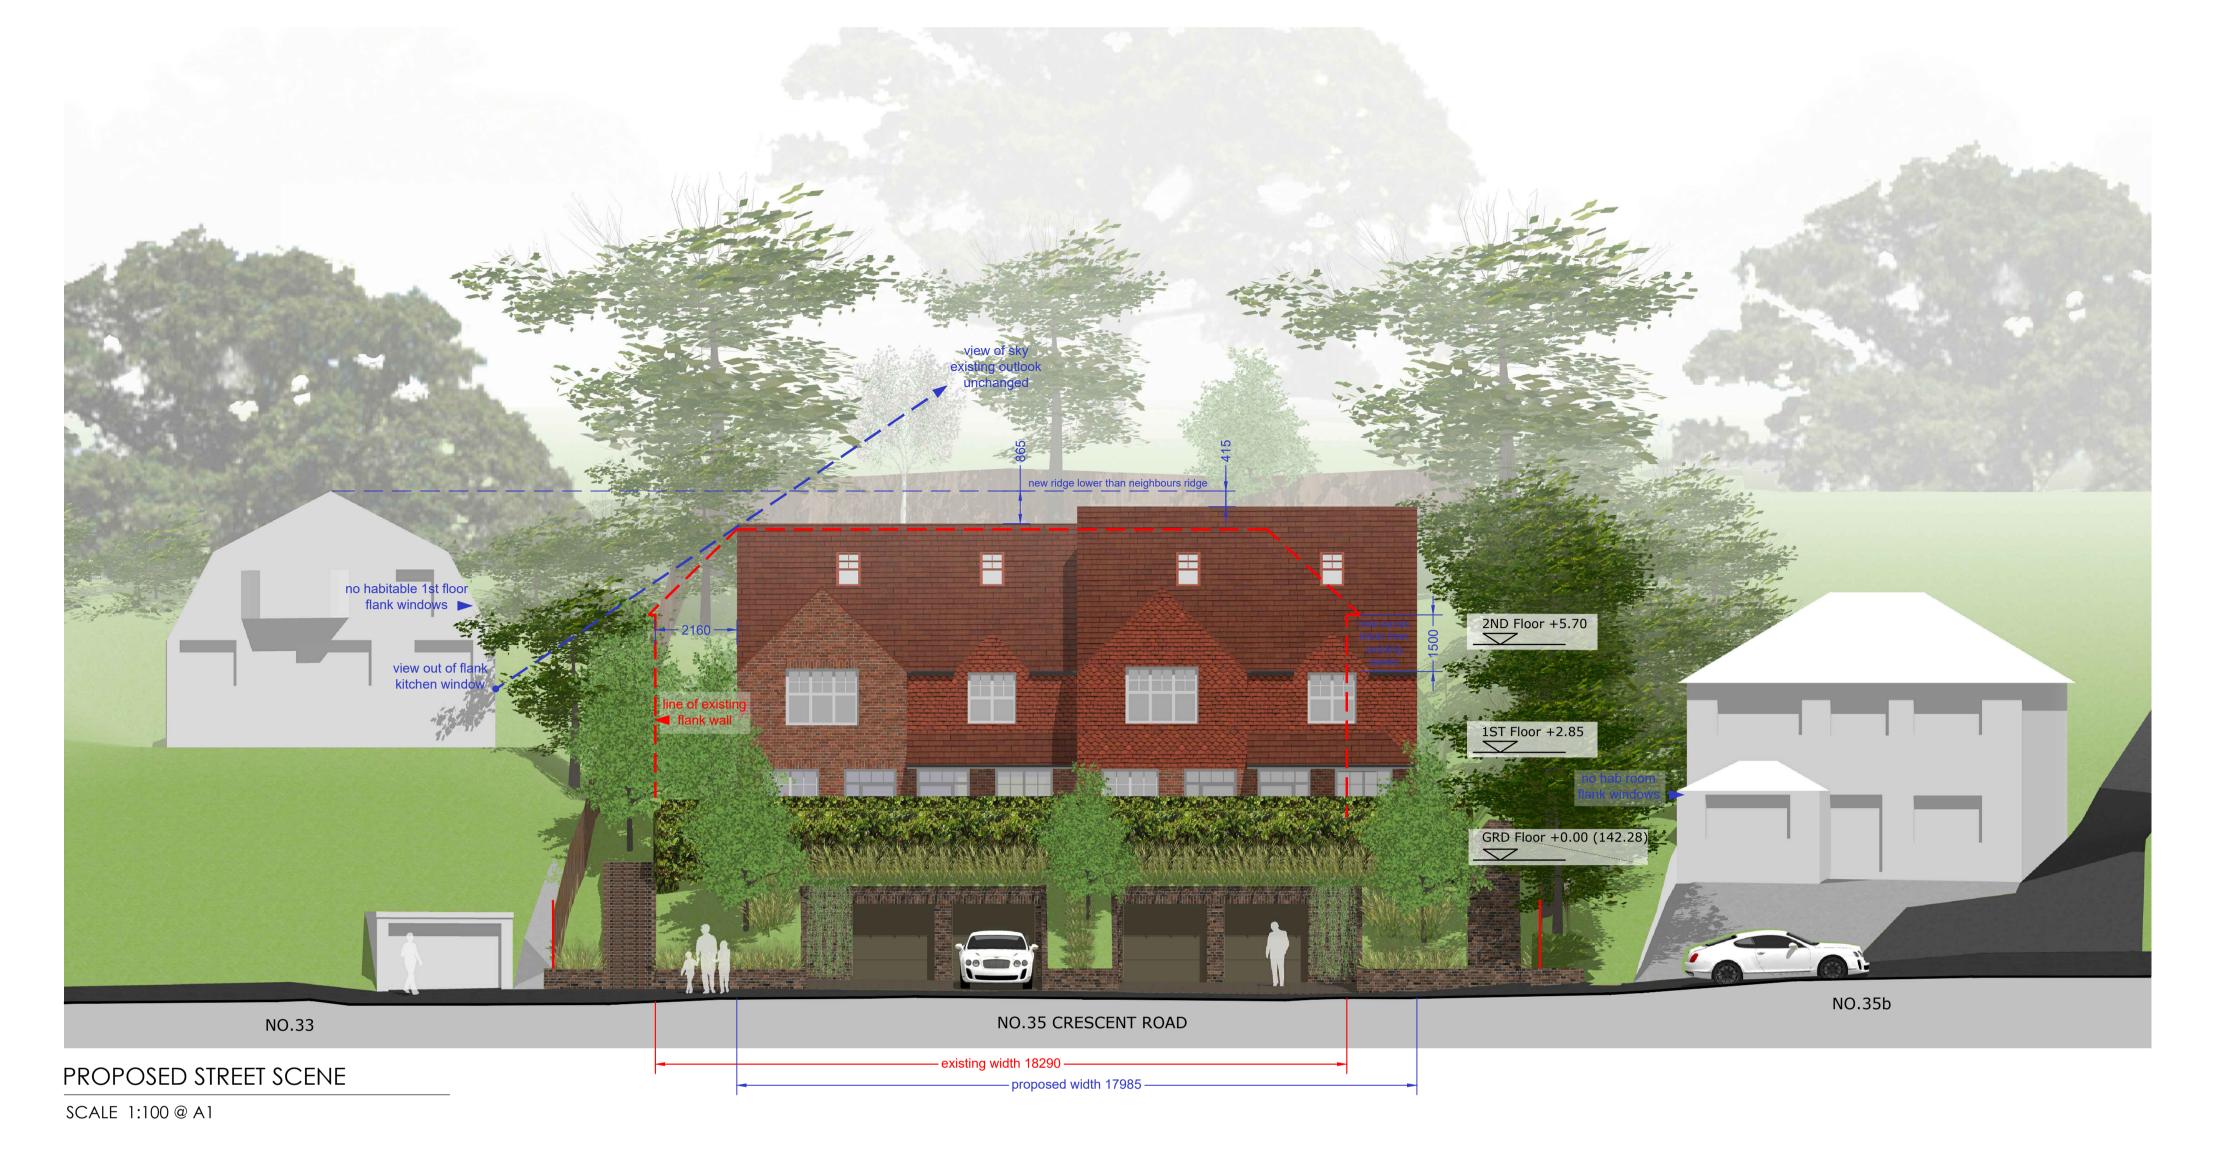

All windows and doors - Aluminum framed Colour : WHITE

Roof Tile - Traditional interlocking Colour : DARK BROWN / RED

Red Facing Brickwork Colour : RED-MULTI

Brown Facing Brickwork Colour : BROWN/GREY/RED-MULTI

Round section gutters & downpipes. Colour : DARK GREY

EXISTING STREET SCENE

SCALE 1:100 @ A1

| •     |      |    |     |
|-------|------|----|-----|
| REV   | DATE | BY | CHK |
| NOTES |      |    |     |

PRE-APP

35 CRESCENT ROAD, PURLEY CR3 6LE

1:100 @ A1

EXISTING & PROPOSED STREET SCENE

| SCALE @ A1:                       | CHECKED:      | PAPER SIZE: |            |
|-----------------------------------|---------------|-------------|------------|
| 1:100 @ A1                        | DC            |             | A1         |
| CAD FILE:                         | DESIGN-DRAWN: | DATE:       |            |
| 18-106 PLANNING 19 2 2024.ZIP.DWG | TA            |             | 05-12-2023 |
| PROJECT No:                       | DRAWING No:   |             | REV:       |
| 106                               | 18-106-P052   |             |            |