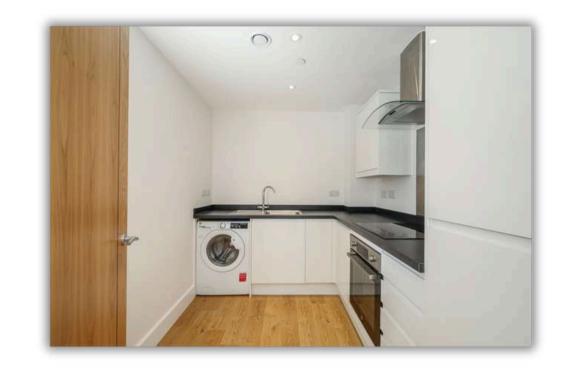

The fully fitted kitchens come complete with branded appliances, including a fridge freezer, washer dryer, oven and hob, and dishwasher

To the front of the building, a private car park offers allocated spaces for each flat, secured by an electric barrier and operated by a key fob system.