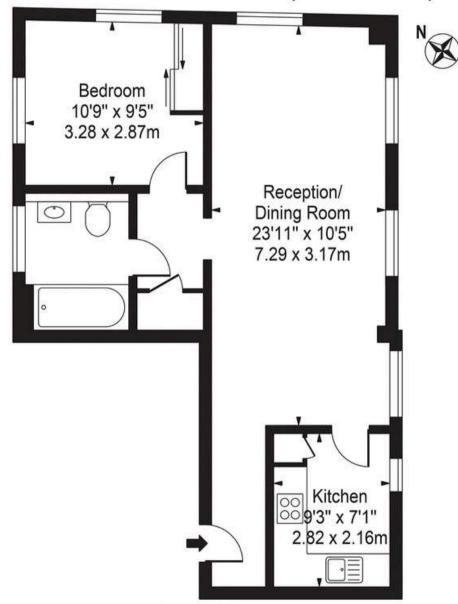

#### 2 Gwilliam House London Road, CR4

Approx. Gross Internal Area 487 Sq Ft - 45.24 Sq M

First Floor

For Illustration Purposes Only - Not To Scale - Floor Plan by interDesign Photography www.interdesignphotography.com

This floor plan should be used as general outline for guidance only.

All measurements are approximate and for illustration purposes only as defined by the RICS Code of Measuring Practice ©2016.