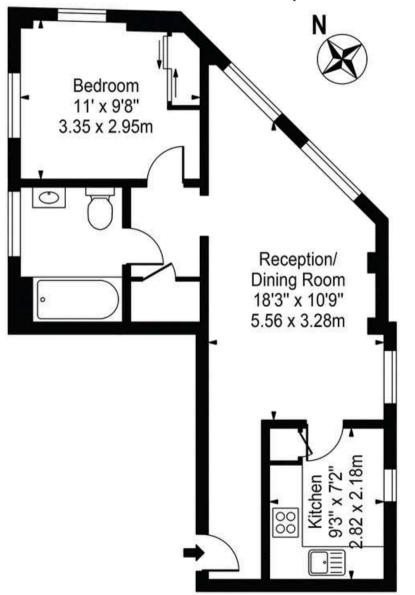

#### 2 Gwilliam House London Road, CR4

Approx. Gross Internal Area 487 Sq Ft - 45.24 Sq M

First Floor

For Illustration Purposes Only - Not To Scale - Floor Plan by interDesign Photography www.interdesignphotography.com

This floor plan should be used as general outline for guidance only.

All measurements are approximate and for illustration purposes only as defined by the RICS Code of Measuring Practice ©2016.