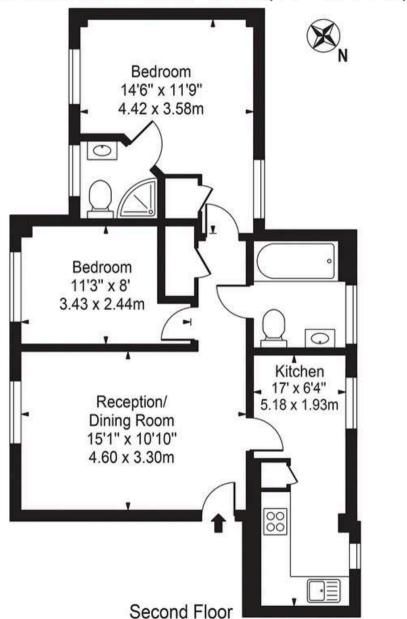

### 4 Gwilliam House London Road, Mitcham, CR4

Approx. Gross Internal Area 561 Sq Ft - 52.12 Sq M

Second Floor

For Illustration Purposes Only - Not To Scale - Floor Plan by interDesign Photography www.interdesignphotography.com

This floor plan should be used as general outline for guidance only.

All measurements are approximate and for illustration purposes only as defined by the RICS Code of Measuring Practice ©2016.