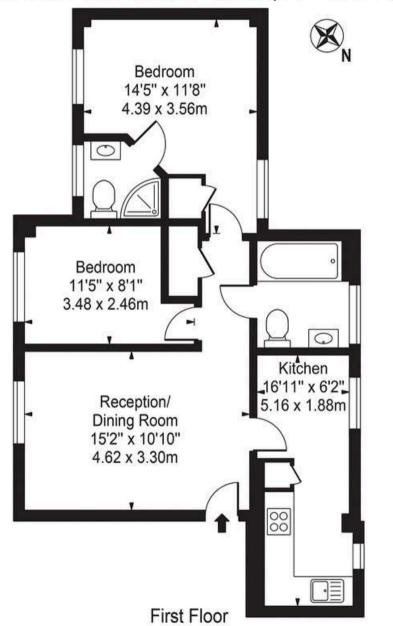

### 4 Gwilliam House London Road, Mitcham, CR4

Approx. Gross Internal Area 561 Sq Ft - 52.12 Sq M

Second Floor

For Illustration Purposes Only - Not To Scale - Floor Plan by interDesign Photography www.interdesignphotography.com

This floor plan should be used as general outline for guidance only.

All measurements are approximate and for illustration purposes only as defined by the RICS Code of Measuring Practice ©2016.