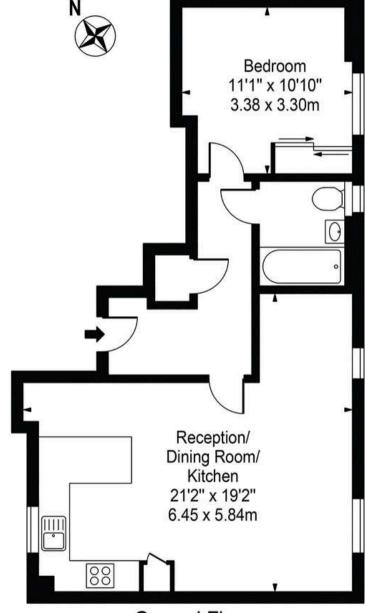

#### London Road, CR4

Approx. Gross Internal Area 558 Sq Ft - 51.84 Sq M

#### **Ground Floor**

For Illustration Purposes Only - Not To Scale - Floor Plan by interDesign Photography www.interdesignphotography.com

This floor plan should be used as general outline for guidance only.

All measurements are approximate and for illustration purposes only as defined by the RICS Code of Measuring Practice ©2016