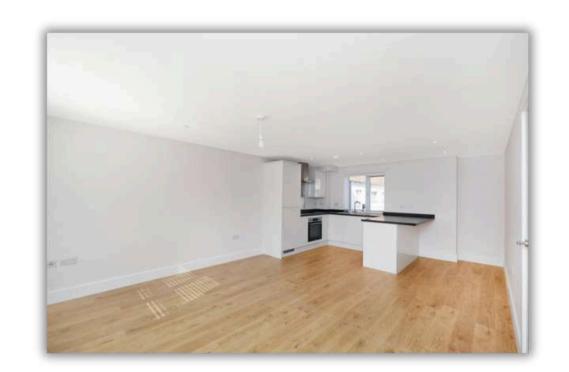

All two-bedroom flats benefit from en suite shower rooms in the master bedroom.

Each apartment is finished to a high standard, with sleek wood flooring, contemporary recessed spotlights, and a secure video entry doorbell system, fitted wardrobes.

The fully fitted kitchens come complete with branded appliances, including a fridge freezer, washer dryer, oven and hob, and dishwasher

To the front of the building, a private car park offers allocated spaces for each flat, secured by an electric barrier and operated by a key fob system.