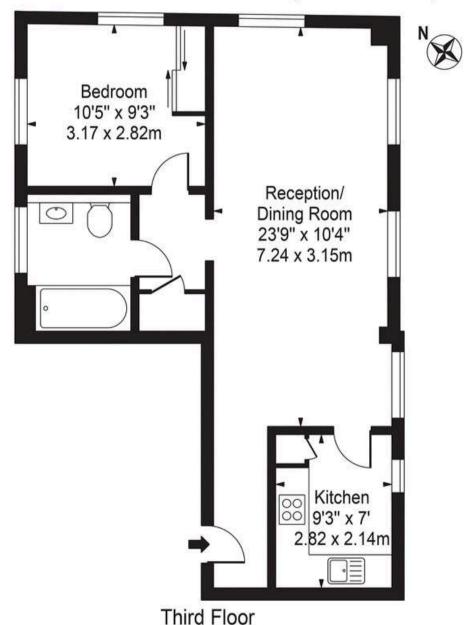

#### 3 Gwilliam House London Road, Mitcham, CR4

Approx. Gross Internal Area 618 Sq Ft - 57.41 Sq M

For Illustration Purposes Only - Not To Scale - Floor Plan by interDesign Photography www.interdesignphotography.com

This floor plan should be used as general outline for guidance only.

All measurements are approximate and for illustration purposes only as defined by the RICS Code of Measuring Practice ©2016.