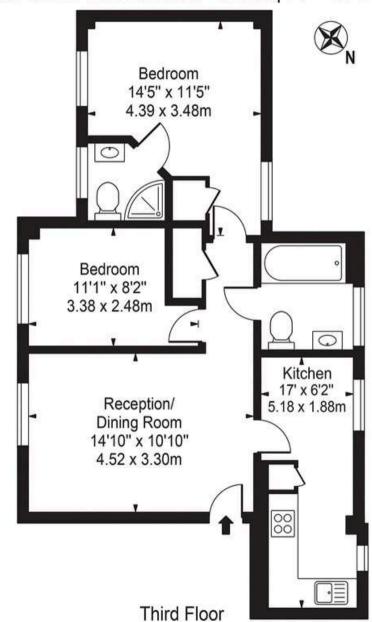

#### 5 Gwilliam House London Road, Mitcham, CR4

Approx. Gross Internal Area 618 Sq Ft - 57.41 Sq M

For Illustration Purposes Only - Not To Scale - Floor Plan by interDesign Photography www.interdesignphotography.com

This floor plan should be used as general outline for guidance only.

All measurements are approximate and for illustration purposes only as defined by the RICS Code of Measuring Practice ©2016.