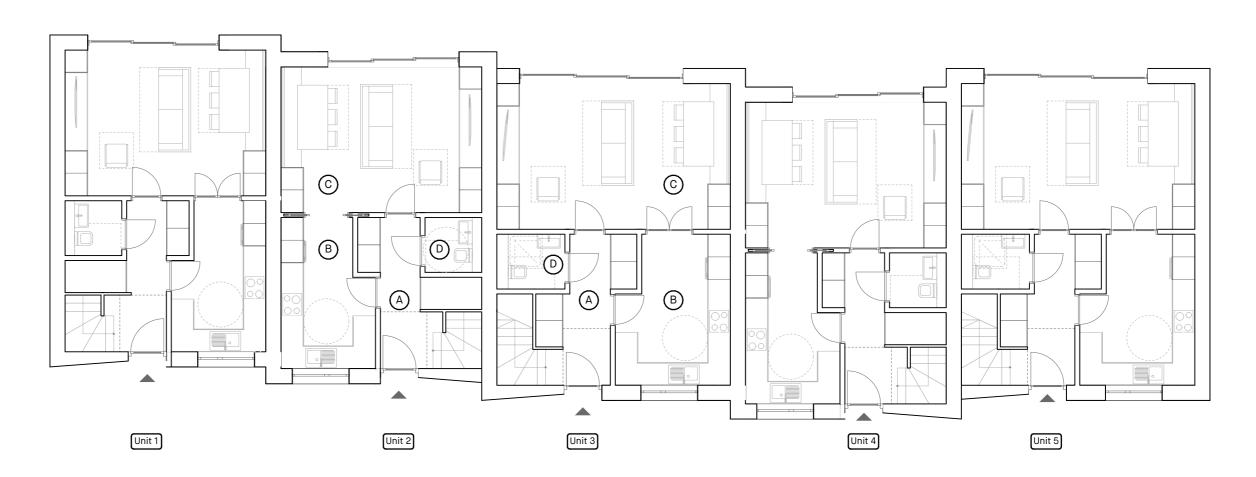

A Entrance hall
B Kitchen
C Living & dining room
D WC (M4 (2))

## Schedule of Accommodation

Unit 1 = 2b/4p @ 84sqm Unit 2 = 2b/4p @ 84sqm Unit 3 = 3b/4p @ 98sqm Unit 4 = 2b/4p @ 84sqm Unit 5 = 3b/4p @ 98sqm

1:100 Proposed Ground Floor Plan

Scale @ A3: 1:100 NOTE: This drawing is to be scaled for planning purposes only Project: 100 Canterbury Road 100 Canterbury Road, Croydon, CRO 3HA Address: Nick & Rowan Francis

Drawing: Ground Floor GA Plan Proposed

433 - OBA - 00 - GF - DR - A - 0200 - 01 OBA proj no: 433 Status: