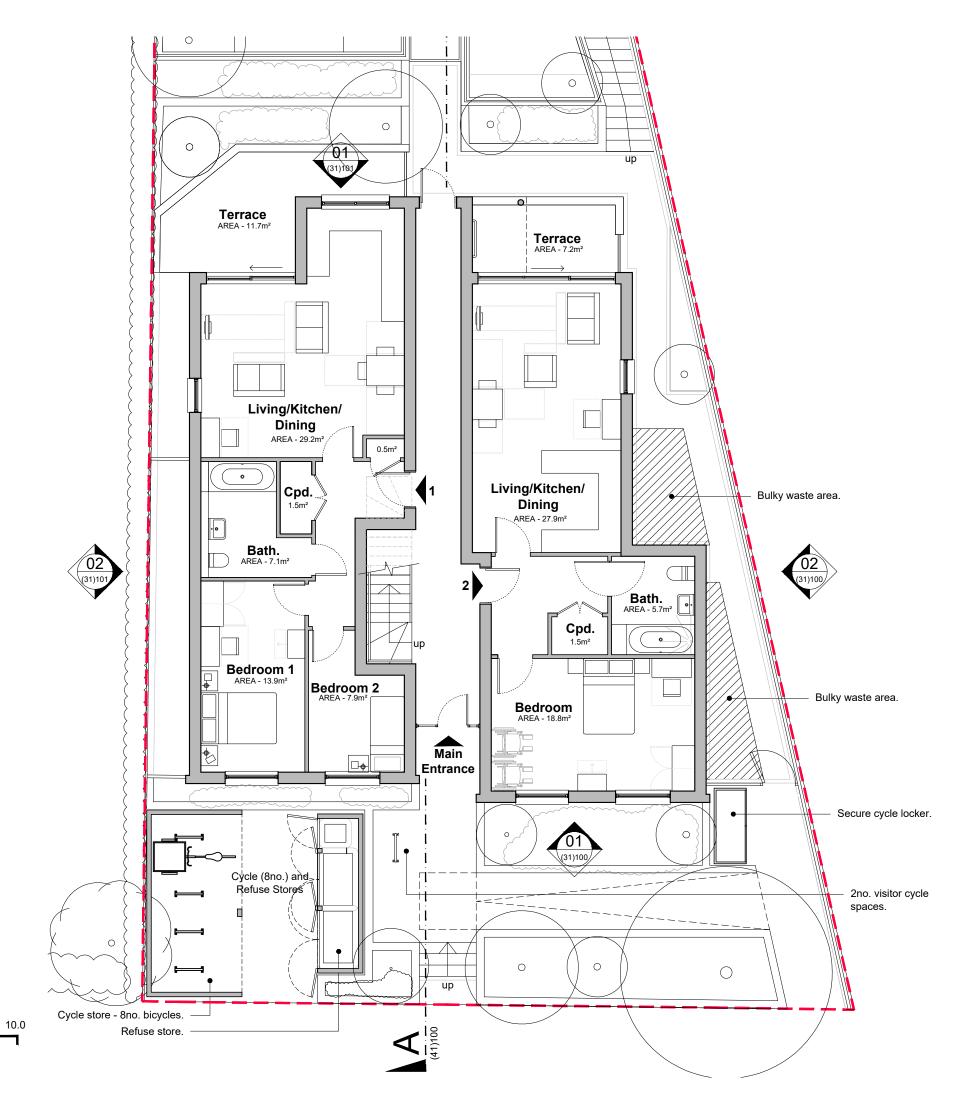

**Proposed** 

Scale in metres

**Ground Floor Plan** 

0 0.5 1.0 2.0 3.0 4.0 5.0

1:100

Do Not Scale. All dimensions and conditions are to be checked on site prior to preparing drawings or commencing any work. © This drawing is the property of MortonScarr Limited and protected by the Convident Decisions and Patents Act 1988.

## FLAT 1

2 BED (3 PERSONS) GIA - 69.2m²

## FLAT 2

1 BED (2 PERSONS) <u>M4(3) Unit</u> GIA - 61.7m<sup>2</sup>

## MortonScar

47 Middle Street | Brighton | East Sussex | BN1 1

Client:

Hambridge Homes

9 Northwood Avenue Croydon

Proposed
Ground Floor Plan

 Scale
 Drawn By
 Checked By
 Issued For

 :100@A3
 TT
 NS
 Approval