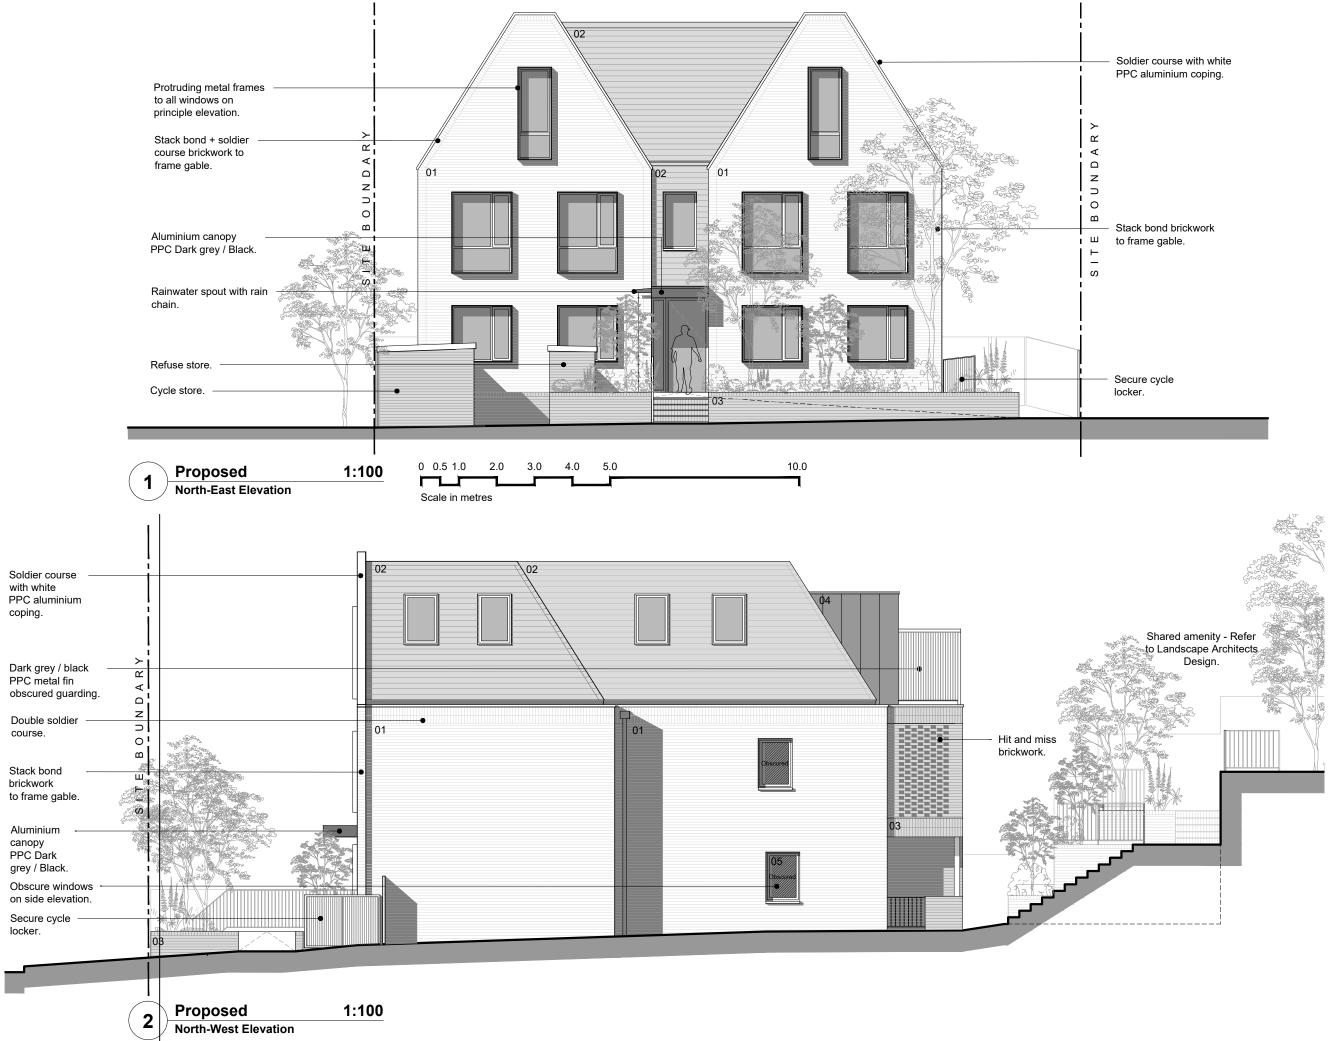

## Elevation Key

Materials Key

01. White brick (light mortar) 02. Clay tile 03. Red brick (matching mortar) 04. Dark grey / black aluminium cladding 05. Dark grey / black aluminium framed windows

| 03.11.2021 | Issued for information                               | NS                                                                                                                                                              | CS                                                                        |
|------------|------------------------------------------------------|-----------------------------------------------------------------------------------------------------------------------------------------------------------------|---------------------------------------------------------------------------|
|            |                                                      |                                                                                                                                                                 |                                                                           |
| 12.11.2021 | Issued for information                               | TT                                                                                                                                                              | NS                                                                        |
| 24.11.2021 | Issued for approval                                  | TT                                                                                                                                                              | NS                                                                        |
| 26.11.2021 | Issued for approval                                  | TT                                                                                                                                                              | NS                                                                        |
| 16.05.2022 | General amendments, issued for                       | NS                                                                                                                                                              | CS                                                                        |
|            |                                                      |                                                                                                                                                                 |                                                                           |
|            |                                                      |                                                                                                                                                                 |                                                                           |
|            |                                                      |                                                                                                                                                                 |                                                                           |
|            |                                                      |                                                                                                                                                                 |                                                                           |
|            |                                                      |                                                                                                                                                                 |                                                                           |
|            | 16.05.2022<br>26.11.2021<br>24.11.2021<br>12.11.2021 | 16.05.2022 General amendments, issued for<br>approval.<br>26.11.2021 Issued for approval<br>24.11.2021 Issued for approval<br>12.11.2021 Issued for information | 24.11.2021 Issued for approval TT<br>12.11.2021 Issued for information TT |

Client

Hambridge Homes

Project:

9 Northwood Avenue Croydon

Drawing: Proposed Elevations 01

Scale 1:100@A3 Drawing No. Drawn By ∏ Checked By NS

Issued For Approval Revision D