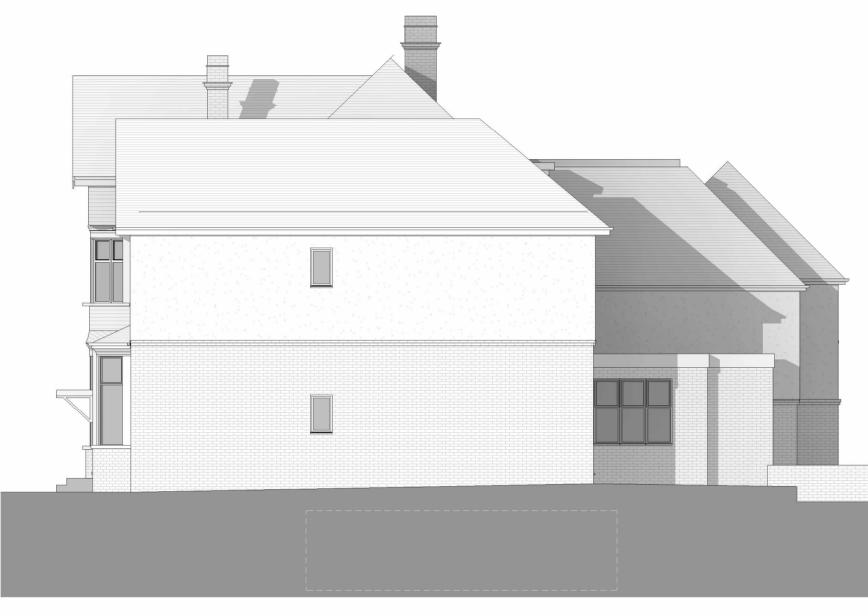

#### Side 2 Elevation

| Fluent                                                                                                                  | 22 York Road. Sutton | Scale @ A3<br>1 : 100        | Drawing number<br>P.M.303 | Key:                                         |
|-------------------------------------------------------------------------------------------------------------------------|----------------------|------------------------------|---------------------------|----------------------------------------------|
|                                                                                                                         |                      | Date                         | Project number            | Existing drainage Proposed drainage Overhead |
| FLUENT<br>ARCHITECTURAL DESIGN SERVICES<br>TEL: DBDD 043 BB38<br>E-MAIL: INFO@FLUENT-ADS.CO.UK<br>WEB: FLUENT-ADS.CO.UK | Existing Elevations  | 12.08.2024<br>Drawn by<br>SZ | 2239<br>Rev<br>B          | 0 1 2 3 4 5<br>GRAPHIC SCALE: 1:100          |