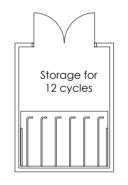

Elevations

Floor Plans

| Fluent                                                                                                                  | 22 York Road. Sutton                  | Scale @ A3<br>1 : 100 | Drawing number<br>P.M.506 | Key:                                                     |
|-------------------------------------------------------------------------------------------------------------------------|---------------------------------------|-----------------------|---------------------------|----------------------------------------------------------|
|                                                                                                                         |                                       | Date 12.08.2024       | Project number<br>2239    | Existing drainage – – – Proposed drainage – – – Overhead |
| FLUENT<br>ARCHITECTURAL DESIGN SERVICES<br>TEL: 0800 043 8838<br>E-MAIL: INFO@FLUENT-ADS.CO.UK<br>WEB: FLUENT-ADS.CO.UK | Cycle Store Floor Plan and Elevations | Drawn by<br>NM        | Rev A                     |                                                          |