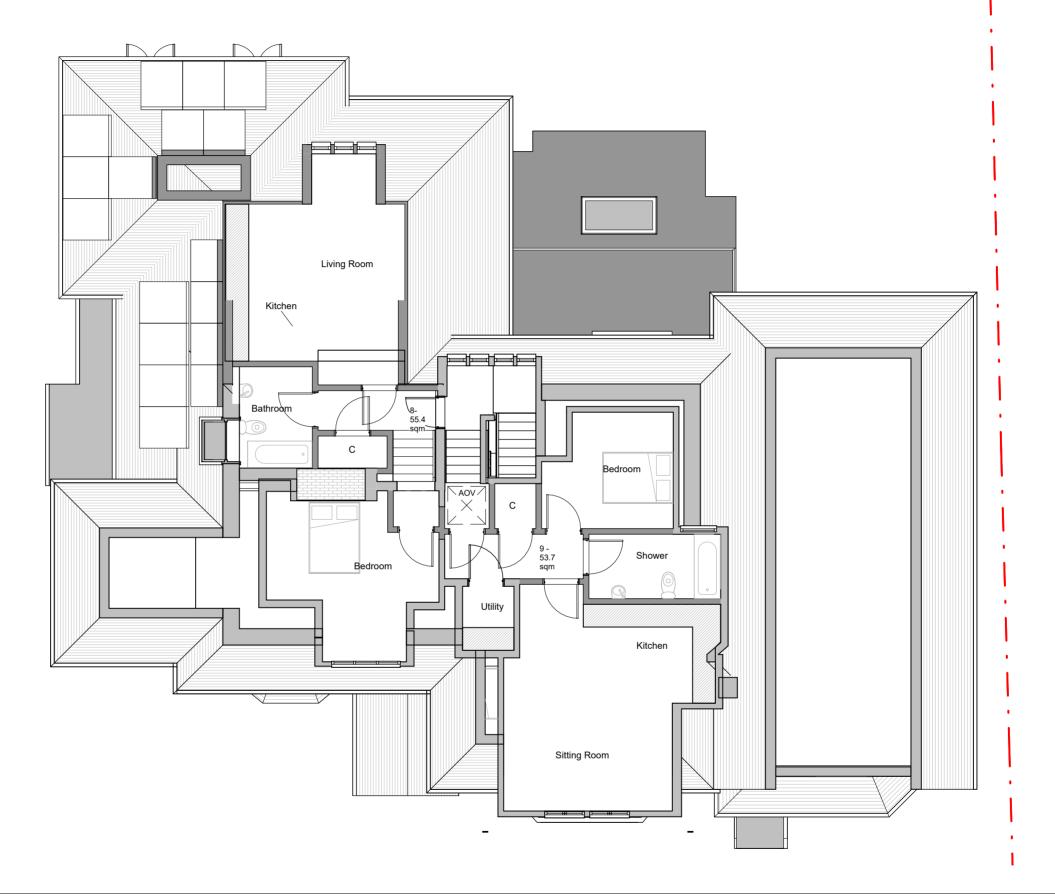

|                                                                              |                         | Scale @ A3 | Drawing number | Key:                                                  | No.   | Description                              | Date                 |
|------------------------------------------------------------------------------|-------------------------|------------|----------------|-------------------------------------------------------|-------|------------------------------------------|----------------------|
| Eluent I                                                                     | 22 York Road. Sutton    | 1 : 100    | P.M.502        | Existing Proposed $\Leftrightarrow$ SVP Boundary line |       | st draft                                 | 18.08.24             |
| ARCHITECTURAL DESIGN SERVICES                                                |                         | Date       | Project number | Existing drainage Proposed drainage Overhead          |       | ent's comments (1)<br>ent's comments (2) | 22.08.24<br>17.09.24 |
| FLUENT                                                                       |                         | 12.08.2024 | 2239           |                                                       |       | ent's comments (3)                       | 19.09.24             |
| FLUENI<br>ARCHITECTURAL DESIGN SERVICES                                      | Proposed Floor Plans    | Drawn by   | Rev            |                                                       | E Dra | awing amended                            | 24.09.24             |
| TEL: 0800 043 8838<br>E-mail: info@fluent-ads.co.uk<br>We8: fluent-ads.co.uk | i ioposeu i iooi rialis | NM         | F              | GRAPHIC SCALE: 1:100                                  | F Dra | awing amended                            | 05.10.24             |