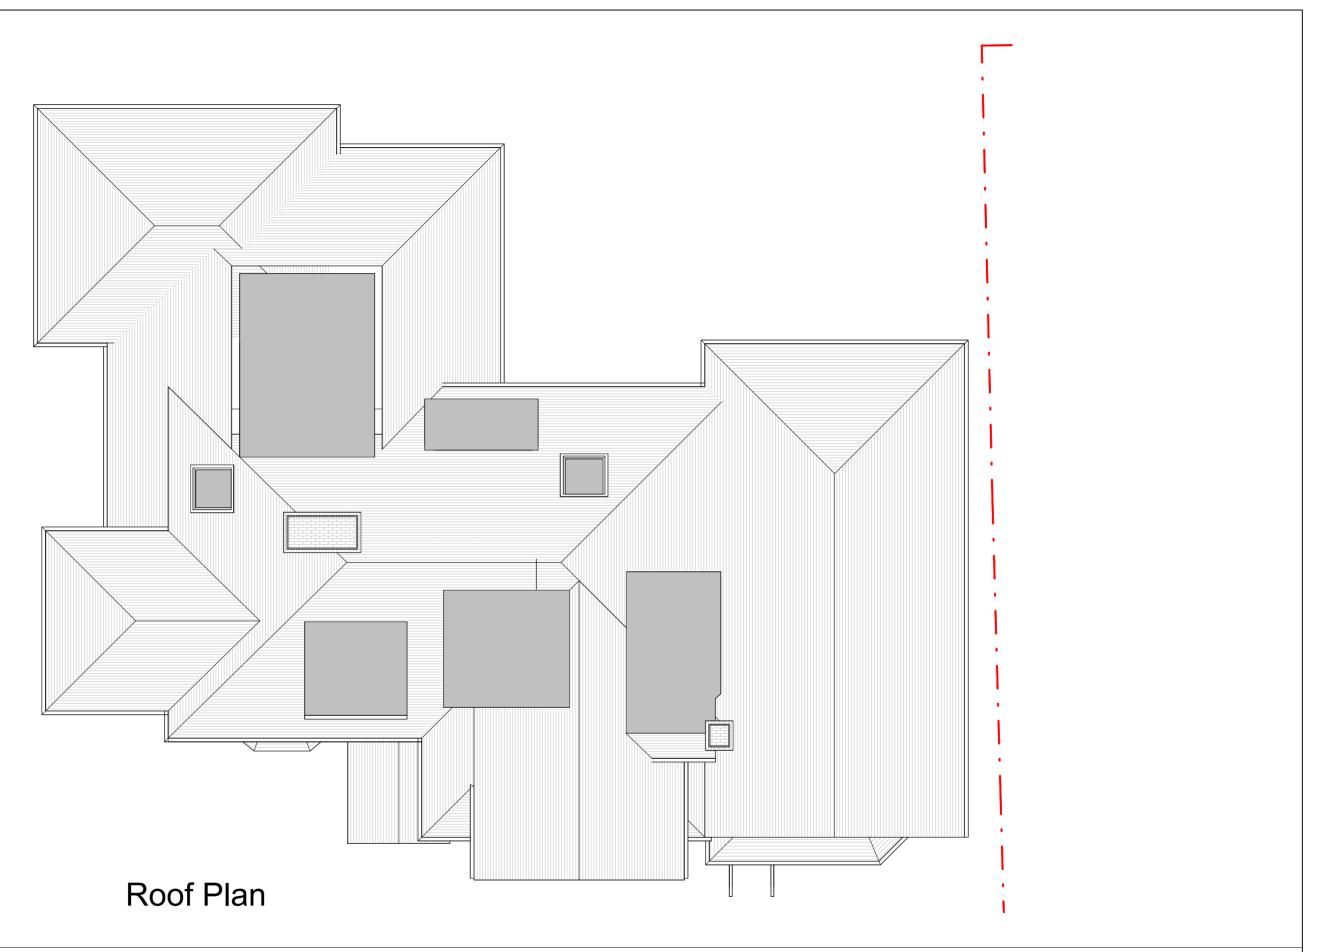

|  |                                                                              |                      | Scale @ A3 | Drawing number | Кеу:                                         |
|--|------------------------------------------------------------------------------|----------------------|------------|----------------|----------------------------------------------|
|  |                                                                              | 22 York Road. Sutton | 1 : 100    | P.M.203        | Existing Proposed & SVP Boun                 |
|  |                                                                              |                      | Date       | Project number | Existing drainage Proposed drainage Overhead |
|  |                                                                              |                      | 12.08.2024 | 2239           |                                              |
|  | FLUENT<br>ARCHITECTURAL DESIGN SERVICES                                      | Existing Floor Plans | Drawn by   | Rev            |                                              |
|  | Tel: 0800 043 8838<br>E-mail: info@fluent-ads.co.uk<br>We8: fluent-ads.co.uk |                      | SZ         | A              | GRAPHIC SCALE: 1:100                         |
|  |                                                                              |                      |            |                |                                              |