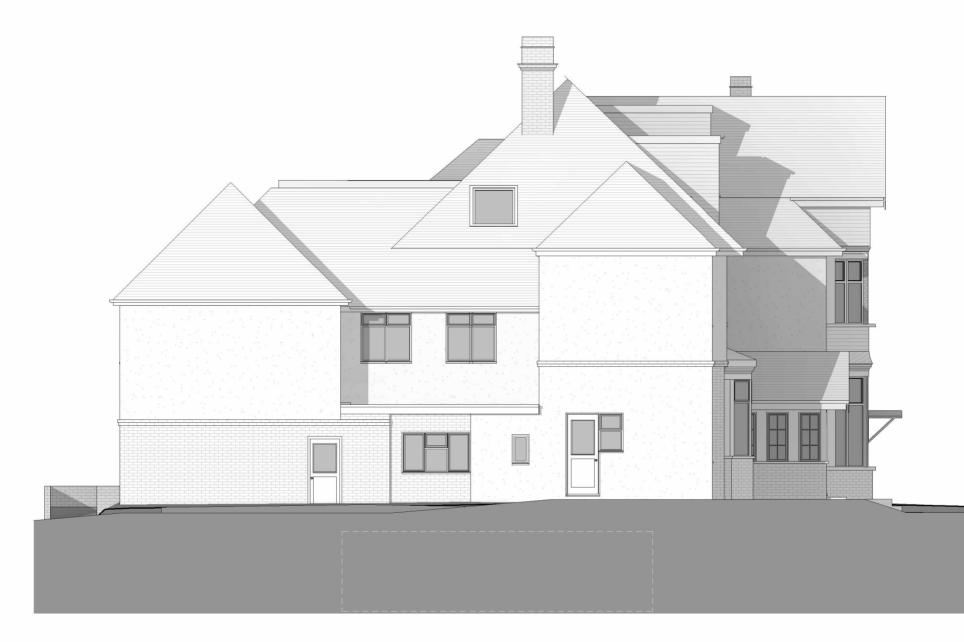

# Front Elevation

| Fluent                                                                                                                  | 22 York Road. Sutton | Scale @ A3<br>1 : 100 | Drawing number<br>P.M.300 | Key:<br>Existing Proposed $\Leftrightarrow$ SVP Boundary line                                 | No. | Description | Date<br>18.08.24 |
|-------------------------------------------------------------------------------------------------------------------------|----------------------|-----------------------|---------------------------|-----------------------------------------------------------------------------------------------|-----|-------------|------------------|
|                                                                                                                         |                      | Date 12.08.2024       | Project number<br>2239    | Existing drainage — — — Proposed drainage — — — Overhead                                      |     |             |                  |
| FLUENT<br>Architectural design services<br>Tel: 0800 043 8838<br>E·mail: infe@fluent-ads.cd.uk<br>Web: fluent-ads.cd.uk | Existing Elevations  | Drawn by<br>SZ        | Rev                       | 0         1         2         3         4         5         10           GRAPHIC SCALE: 1:100 |     |             |                  |