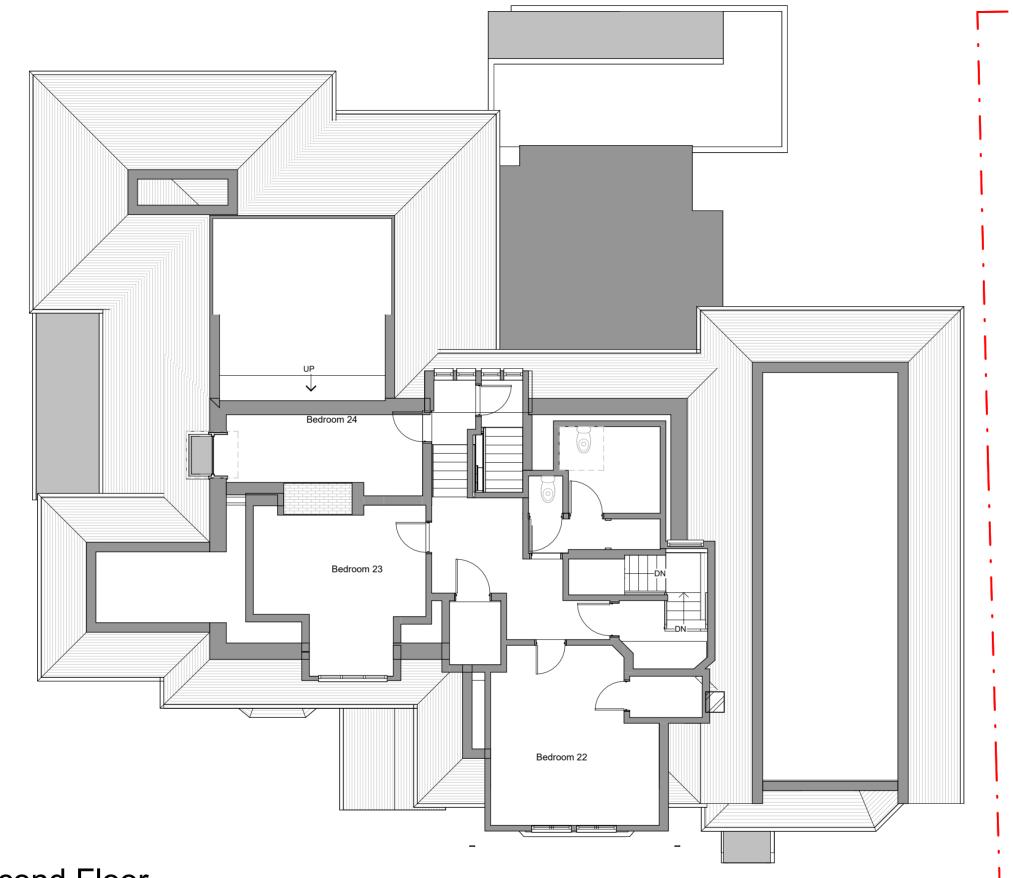

## Second Floor

|  |                                                                              |                      | Scale @ A3 | Drawing number | Кеу:                                                   |
|--|------------------------------------------------------------------------------|----------------------|------------|----------------|--------------------------------------------------------|
|  | ARCHITECTURAL DESIGN SERVICES                                                | 22 York Road. Sutton | 1 : 100    | P.M.202        | Existing Proposed & SVP Bour                           |
|  |                                                                              |                      | Date       | Project number | Existing drainage      Proposed drainage      Overhead |
|  |                                                                              |                      | 12.08.2024 | 2239           |                                                        |
|  | FLUENT<br>ARCHITECTURAL DESIGN SERVICES                                      | Existing Floor Diona | Drawn by   | Rev            |                                                        |
|  | TEL: OBOO 043 8838<br>E-mail: INFO@FLUENT-ADS.CO.UK<br>WEB: FLUENT-ADS.CO.UK | Existing Floor Plans | SZ         | A              | GRAPHIC SCALE: 1:100                                   |
|  |                                                                              |                      |            |                |                                                        |