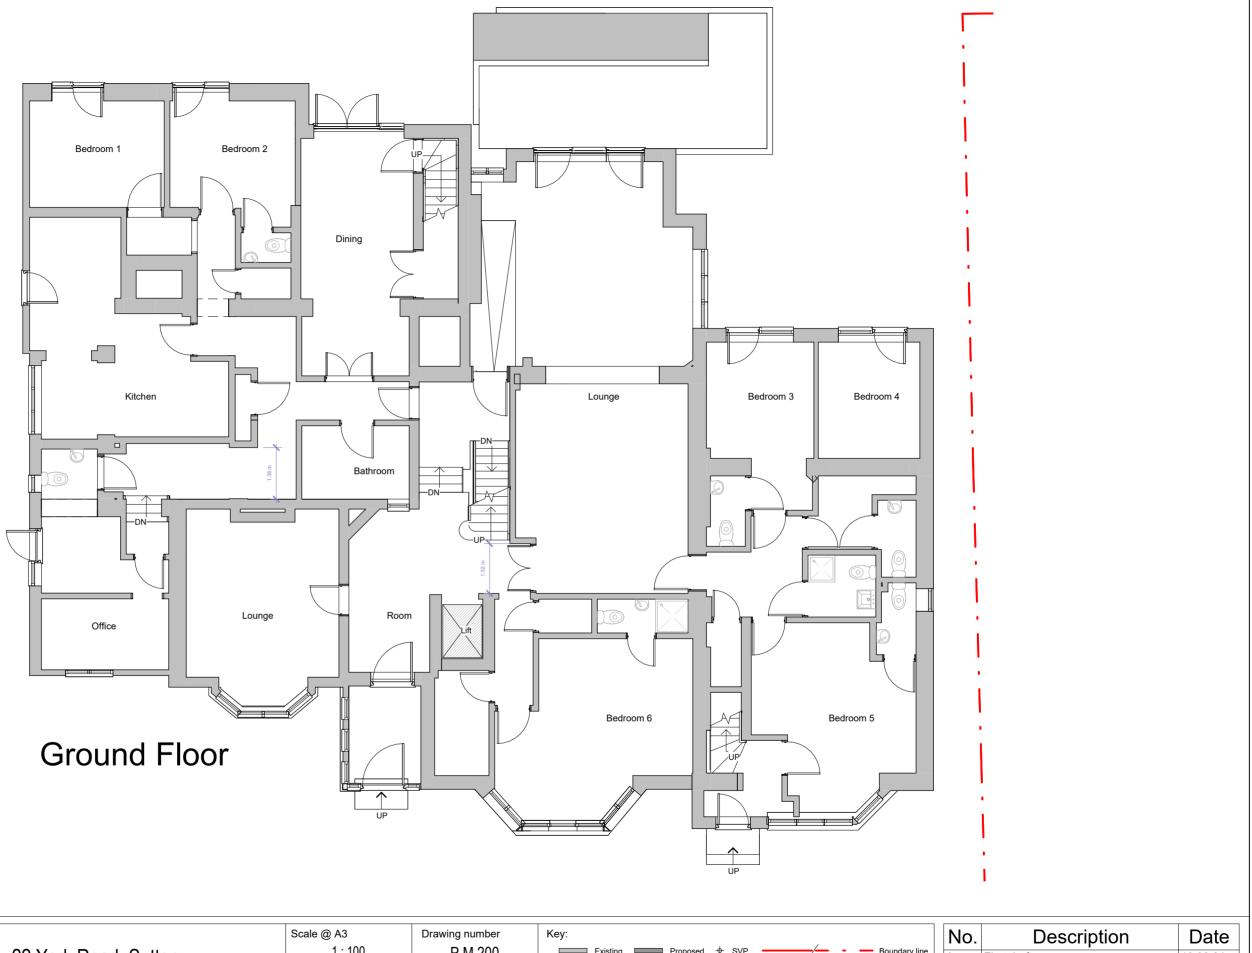

## 3D View 2

|  | ARCHITECTURAL DESIGN SERVICES                                                                                           | 22 York Road. Sutton | Scale @ A3         Drawing number           1:100         P.M.200 |                        | Key:                                                 |  |  |
|--|-------------------------------------------------------------------------------------------------------------------------|----------------------|-------------------------------------------------------------------|------------------------|------------------------------------------------------|--|--|
|  |                                                                                                                         |                      | Date 12.08.2024                                                   | Project number<br>2239 | Existing drainage — — Proposed drainage — — Overhead |  |  |
|  | FLUENT<br>ARCHITECTURAL DESIGN SERVICES<br>Tel: 0800 043 8838<br>E-MAIL: INFO@FLUENT-ADS.CO.UK<br>WEB: FLUENT-ADS.CO.UK | Existing Floor Plans | Drawn by<br>SZ                                                    | Rev<br>B               | 0 1 2 3 4 5<br>GRAPHIC SCALE: 1:100                  |  |  |