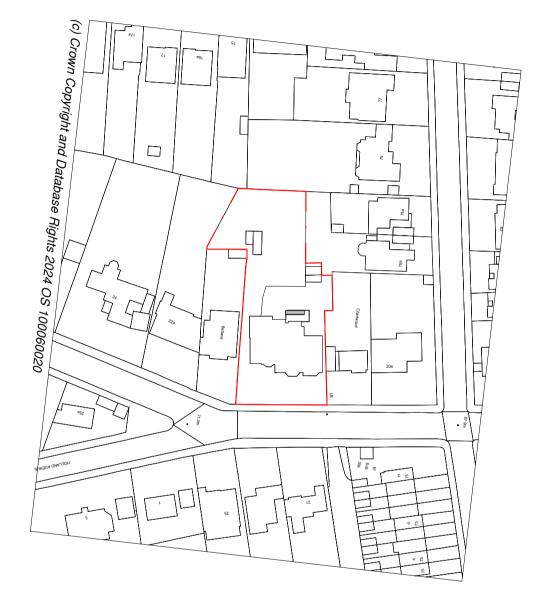

### Location Plan

ARCHIT

ARCH

|                                                                                                      |                                | Gi                | RAPHIC SCALE: 1:125    | 0              |          |                            |               |
|------------------------------------------------------------------------------------------------------|--------------------------------|-------------------|------------------------|----------------|----------|----------------------------|---------------|
|                                                                                                      |                                | 22 York Road. Sut | ton                    | Drawing number | No.<br>A | Description<br>First draft | Date 18.08.24 |
| Fluent                                                                                               |                                |                   |                        | P.M.000        | В        | Drawing amended            | 05.10.24      |
| ECTURAL DESIGN SERVICES                                                                              |                                | Location Plan     |                        | Project number |          |                            |               |
| FLUENT                                                                                               |                                | Location nam      |                        | 2239           |          |                            |               |
| FECTURAL DESIGN SERVICES<br>TEL: 0800 043 8838<br>AL: INF0@FLUENT-ADS.CO.UK<br>WEB: FLUENT-ADS.CO.UK | Drawn by Date<br>NM 12.08.2024 |                   | Scale @ A4<br>1 : 1250 | Rev B          |          |                            |               |