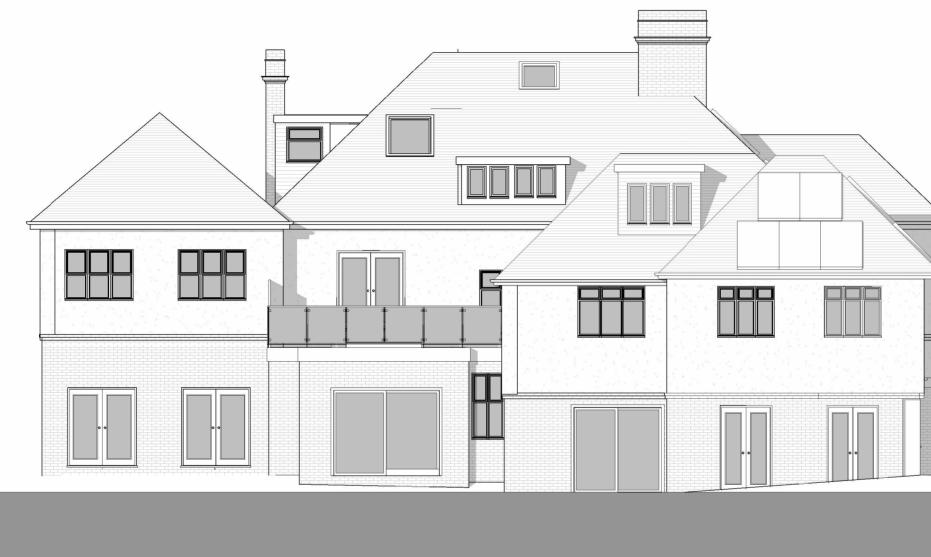

 1800mm high obscured glazed privacy screen

| ARCHITECTURAL DESIGN SERVICES                                                                                           | 22 York Road. Sutton | Scale @ A3<br>1 : 100<br>Date | Drawing number<br>P.M.604<br>Project number | Key:                                     | No<br>A<br>B | . Description First draft Client's comments (3) Drawing amended | Date<br>18.08.24<br>19.09.24<br>24.09.24 |
|-------------------------------------------------------------------------------------------------------------------------|----------------------|-------------------------------|---------------------------------------------|------------------------------------------|--------------|-----------------------------------------------------------------|------------------------------------------|
| FLUENT<br>Architectural design services<br>Tel: DBOD 043 8838<br>E·mail: info@fluent-adb.cd.uk<br>Web: fluent-ads.cd.uk | Proposed Elevations  | 12.08.2024<br>Drawn by<br>NM  | 2239<br>Rev<br>C                            | - 0 1 2 3 4 5 10<br>GRAPHIC SCALE: 1:100 |              |                                                                 |                                          |