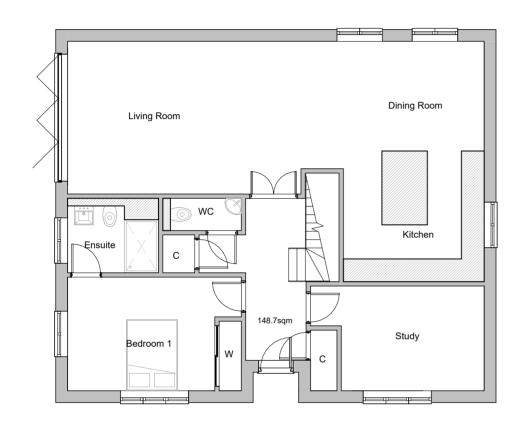

| Fluent <sup>®</sup>                                                          | 22 York Road. Sutton | Scale @ A3<br>1 : 100<br>Date | Drawing number<br>P.M.500<br>Project number | Key:         Existing       Proposed       SVP       -       Boundary line         Existing drainage       -       -       Proposed drainage       -       Overhead | <b>No</b> .<br><sup>А</sup><br>в | Description<br>First draft<br>Client's comments (1) | Date<br>18.08.24<br>22.08.24 |
|------------------------------------------------------------------------------|----------------------|-------------------------------|---------------------------------------------|---------------------------------------------------------------------------------------------------------------------------------------------------------------------|----------------------------------|-----------------------------------------------------|------------------------------|
| ARCHITECTURAL DESIGN SERVICES                                                |                      | 12.08.2024                    | 2239                                        | 0 1 2 3 4 5 10                                                                                                                                                      | C<br>D                           | Client's comments (2)<br>Client's comments (3)      | 17.09.24<br>19.09.24         |
| ARCHITECTURAL DESIGN SERVICES                                                | Proposed Floor Plans | Drawn by                      | Rev                                         |                                                                                                                                                                     | E                                | Drawing amended                                     | 24.09.24                     |
| Tel: 0800 043 8838<br>E-mail: info@fluent-ads.co.uk<br>Web: fluent-ads.co.uk |                      | NM                            | G                                           | GRAPHIC SCALE: 1:100                                                                                                                                                | F<br>G                           | Drawing amended<br>Drawing amended                  | 01.10.24<br>05.10.24         |