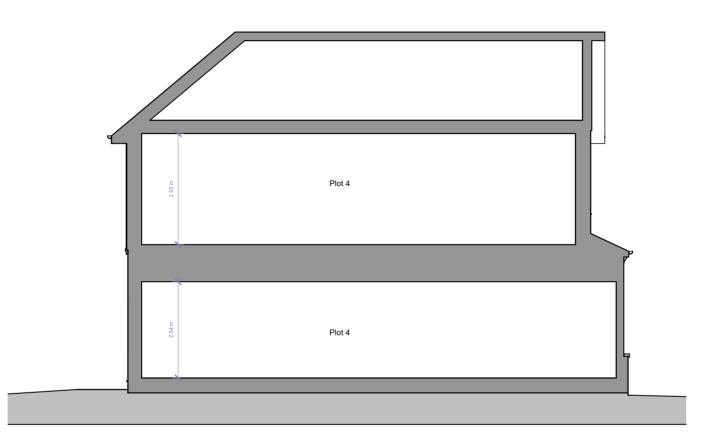

|                                                                                                                         | 22 York Road. Sutton | Scale @ A3<br>As | Drawing number<br>P.M.702 | Key:                                         |
|-------------------------------------------------------------------------------------------------------------------------|----------------------|------------------|---------------------------|----------------------------------------------|
|                                                                                                                         |                      | Date 12.08.2024  | Project number<br>2239    | Existing drainage Proposed drainage Overhead |
| FLUENT<br>Architectural design services<br>Tel: 0800 043 8838<br>E-Mail: info@fluent-ads.co.uk<br>We8: fluent-ads.co.uk | Proposed Section 3   | Drawn by<br>NM   | Rev                       | 0 1 2 3 4<br>GRAPHIC SCALE: 1:50             |