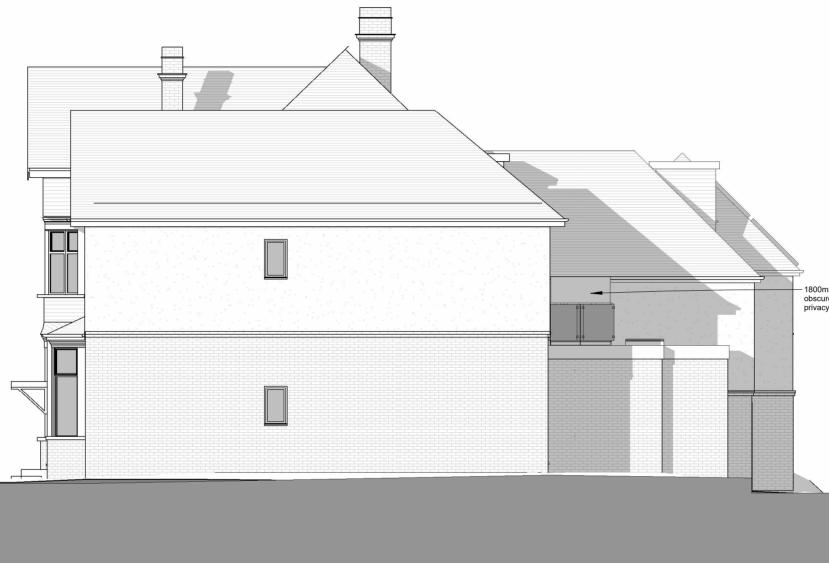

 1800mm high obscured glazed privacy screen

| ARCHITECTURAL DESIGN SERVICES                                                                                           | 22 York Road. Sutton | Scale @ A3<br>1 : 100<br>Date | Drawing number<br>P.M.604<br>Project number | Key:                                     | No<br>A<br>B | . Description First draft Client's comments (3) Drawing amended | Date<br>18.08.24<br>19.09.24<br>24.09.24 |
|-------------------------------------------------------------------------------------------------------------------------|----------------------|-------------------------------|---------------------------------------------|------------------------------------------|--------------|-----------------------------------------------------------------|------------------------------------------|
| FLUENT<br>Architectural design services<br>Tel: DBOD 043 8838<br>E·mail: info@fluent-adb.cd.uk<br>Web: fluent-ads.cd.uk | Proposed Elevations  | 12.08.2024<br>Drawn by<br>NM  | 2239<br>Rev<br>C                            | - 0 1 2 3 4 5 10<br>GRAPHIC SCALE: 1:100 |              |                                                                 |                                          |