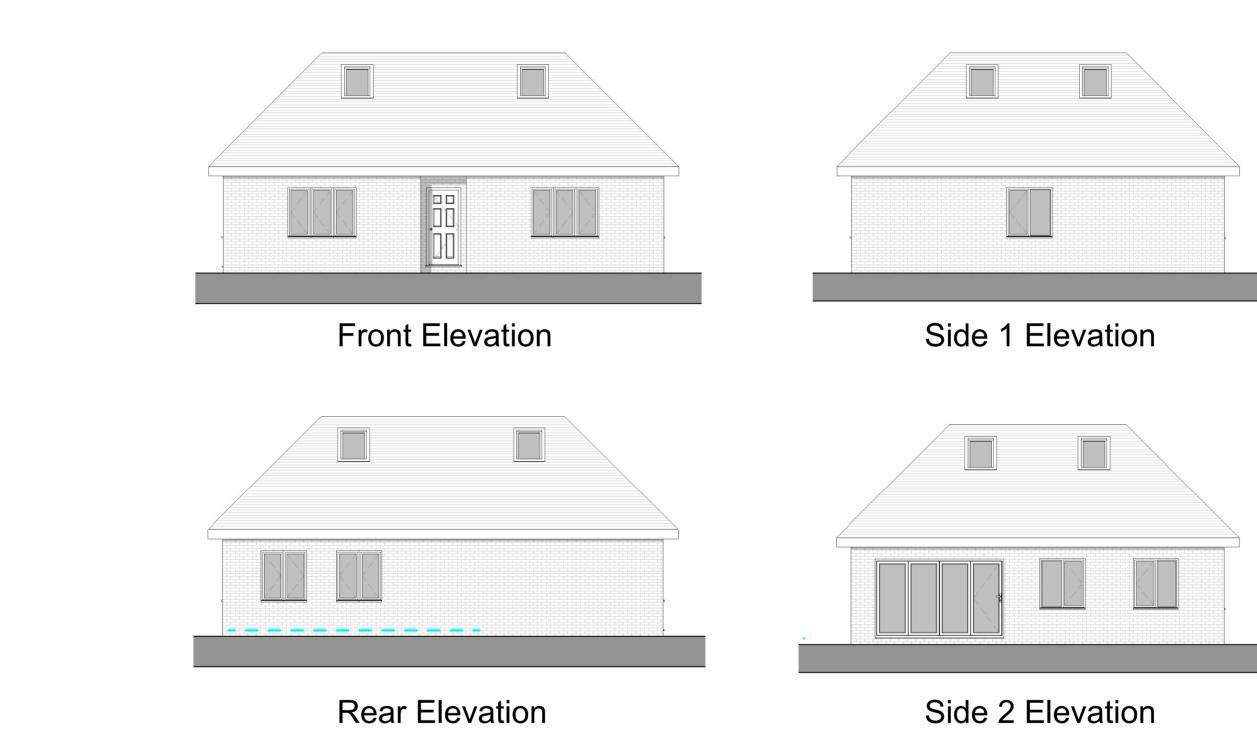

#### Front Elevation

| ARCHITECTURAL DESIGN SERVICES                                                                                           | 22 York Road. Sutton | Scale @ A3<br>1 : 100<br>Date | Drawing number<br>P.M.600<br>Project number | Key:         Existing       Proposed       SVP       —       Boundary line         Existing drainage       -       -       Overhead | No<br>A<br>B<br>C | . Description<br>First draft<br>Client's comments (2)<br>Client's comments (3) | Date<br>18.08.24<br>17.09.24<br>19.09.24 |
|-------------------------------------------------------------------------------------------------------------------------|----------------------|-------------------------------|---------------------------------------------|-------------------------------------------------------------------------------------------------------------------------------------|-------------------|--------------------------------------------------------------------------------|------------------------------------------|
| FLUENT<br>ARCHITECTURAL DESIGN SERVICES<br>TEL: DBDD D43 8838<br>E-MAIL: INFO@FLUENT-ADS.CD.UK<br>WEB: FLUENT-ADS.CD.UK | Proposed Elevations  | 12.08.2024<br>Drawn by<br>NM  | 2239<br>Rev<br>C                            | - 0 1 2 3 4 5 10<br>GRAPHIC SCALE: 1:100                                                                                            |                   |                                                                                |                                          |