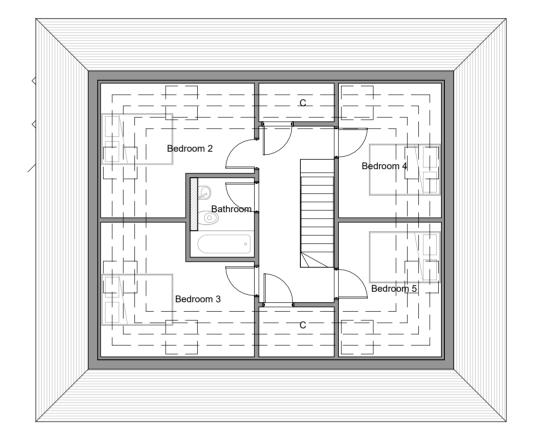

| ARCHITECTURAL DESIGN SERVICES                                                                                           | 22 York Road. Sutton | Scale @ A3<br>1 : 100<br>Date | Drawing number<br>P.M.501<br>Project number | Key:         Existing       Proposed       SVP       -       Boundary line         Existing drainage       -       -       Proposed drainage       -       Overhead | ВС                | Description                                                                          | Date<br>18.08.24<br>22.08.24<br>17.09.24                                     |
|-------------------------------------------------------------------------------------------------------------------------|----------------------|-------------------------------|---------------------------------------------|---------------------------------------------------------------------------------------------------------------------------------------------------------------------|-------------------|--------------------------------------------------------------------------------------|------------------------------------------------------------------------------|
| FLUENT<br>ARCHITECTURAL DESIGN SERVICES<br>Tel: 0800 043 8838<br>E-MALE: INFG@FLUENT-ADB.CO.UK<br>WEB: FLUENT-ADS.CO.UK | Proposed Floor Plans | 12.08.2024<br>Drawn by<br>XX  | 2239<br>Rev<br>G                            | 0 1 2 3 4 5 10<br>GRAPHIC SCALE: 1:100                                                                                                                              | D C<br>E C<br>F C | Client's comments (2)<br>Client's comments (3)<br>Drawing amended<br>Drawing amended | 17.09.24         19.09.24         24.09.24         01.10.24         05.10.24 |