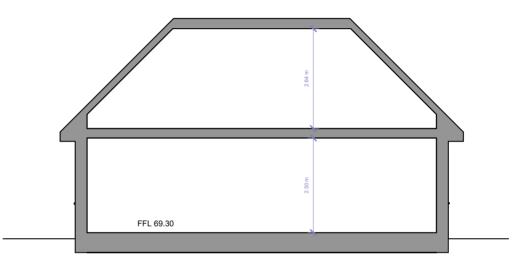

| - |                                                                              |                      |                                |                               |                                                        |  |  |  |  |  |
|---|------------------------------------------------------------------------------|----------------------|--------------------------------|-------------------------------|--------------------------------------------------------|--|--|--|--|--|
|   | ARCHITECTURAL DESIGN SERVICES                                                | 22 York Road. Sutton | Scale @ A3<br>As               | Drawing number<br>P.M.703     | Key:                                                   |  |  |  |  |  |
|   |                                                                              |                      | Date<br>12.08.2024<br>Drawn by | Project number<br>2239<br>Rev | Existing drainage      Proposed drainage      Overhead |  |  |  |  |  |
|   | FLUENT<br>ARCHITECTURAL DESIGN SERVICES                                      | Dropood Section 4    |                                |                               | - 0 1 2 3 4                                            |  |  |  |  |  |
|   | TEL: 0800 043 8838<br>E-mail: info@fluent-ads.co.uk<br>We8: fluent-ads.cd.uk | Proposed Section 4   | NM                             | A                             | GRAPHIC SCALE: 1:50                                    |  |  |  |  |  |