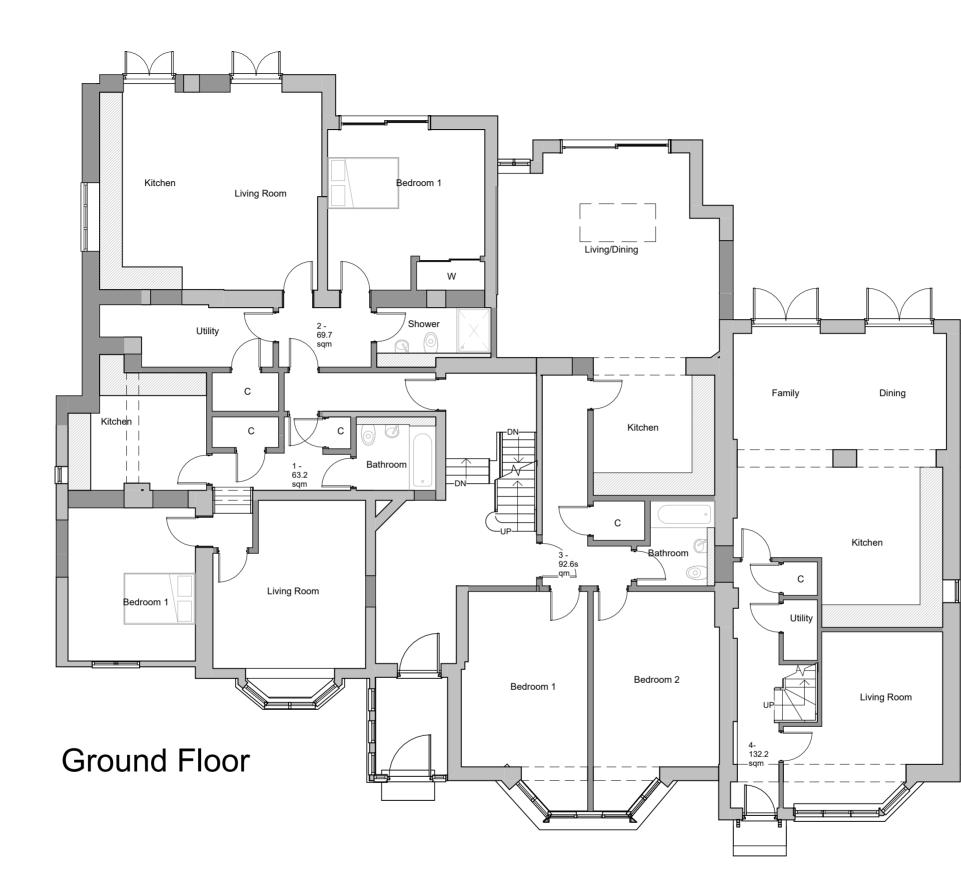

| Fluent <sup>®</sup>                                                          | 22 York Road. Sutton | Scale @ A3<br>1 : 100<br>Date | Drawing number<br>P.M.500<br>Project number | Key:         Existing       Proposed       SVP       -       Boundary line         Existing drainage       -       -       Proposed drainage       -       Overhead | <b>No</b> .<br><sup>А</sup><br>в | Description<br>First draft<br>Client's comments (1) | Date<br>18.08.24<br>22.08.24 |
|------------------------------------------------------------------------------|----------------------|-------------------------------|---------------------------------------------|---------------------------------------------------------------------------------------------------------------------------------------------------------------------|----------------------------------|-----------------------------------------------------|------------------------------|
| ARCHITECTURAL DESIGN SERVICES                                                |                      | 12.08.2024                    | 2239                                        | 0 1 2 3 4 5 10                                                                                                                                                      | C<br>D                           | Client's comments (2)<br>Client's comments (3)      | 17.09.24<br>19.09.24         |
| ARCHITECTURAL DESIGN SERVICES                                                | Proposed Floor Plans | Drawn by                      | Rev                                         |                                                                                                                                                                     | E                                | Drawing amended                                     | 24.09.24                     |
| Tel: 0800 043 8838<br>E-mail: info@fluent-ads.co.uk<br>Web: fluent-ads.co.uk |                      | NM                            | G                                           | GRAPHIC SCALE: 1:100                                                                                                                                                | F<br>G                           | Drawing amended<br>Drawing amended                  | 01.10.24<br>05.10.24         |