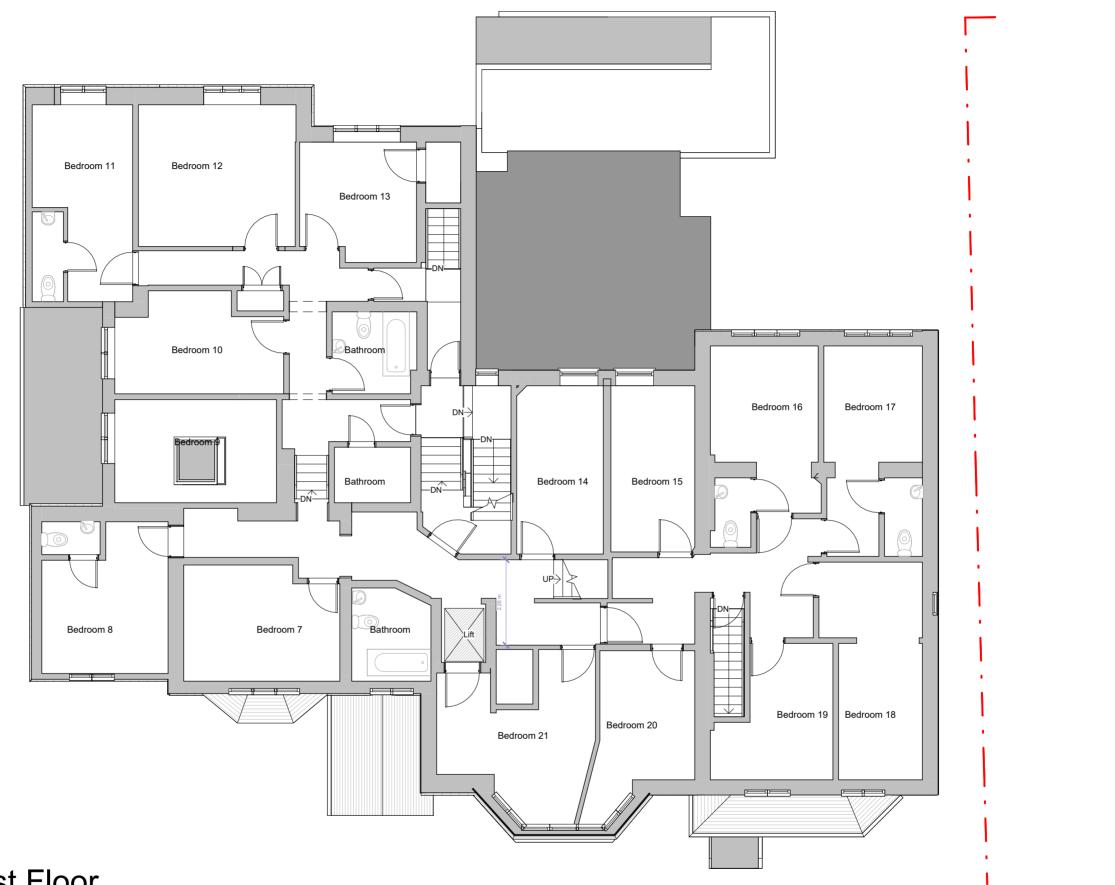

### First Floor

| Flugot                                                                                                                 | 22 York Road. Sutton | Scale @ A3<br>1 : 100 | Drawing number<br>P.M.201 | Key:<br>Existing Proposed + SVP Boundary line                                                 | No. | Description<br>First draft | Date 18.08.24 |
|------------------------------------------------------------------------------------------------------------------------|----------------------|-----------------------|---------------------------|-----------------------------------------------------------------------------------------------|-----|----------------------------|---------------|
|                                                                                                                        |                      | Date 12.08.2024       | Project number<br>2239    | Existing drainage Proposed drainage Overhead                                                  | В   | Client's comments (3)      | 19.09.24      |
| FLUENT<br>ARCHITECTURAL DESIGN SERVICES<br>TEL: 0800 043 8838<br>E-MAL: INFO@FLUENT-ADS.CO.UK<br>WEB: FLUENT-ADS.CO.UK | Existing Floor Plans | Drawn by<br>SZ        | Rev B                     | 0         1         2         3         4         5         10           GRAPHIC SCALE: 1:100 |     |                            |               |