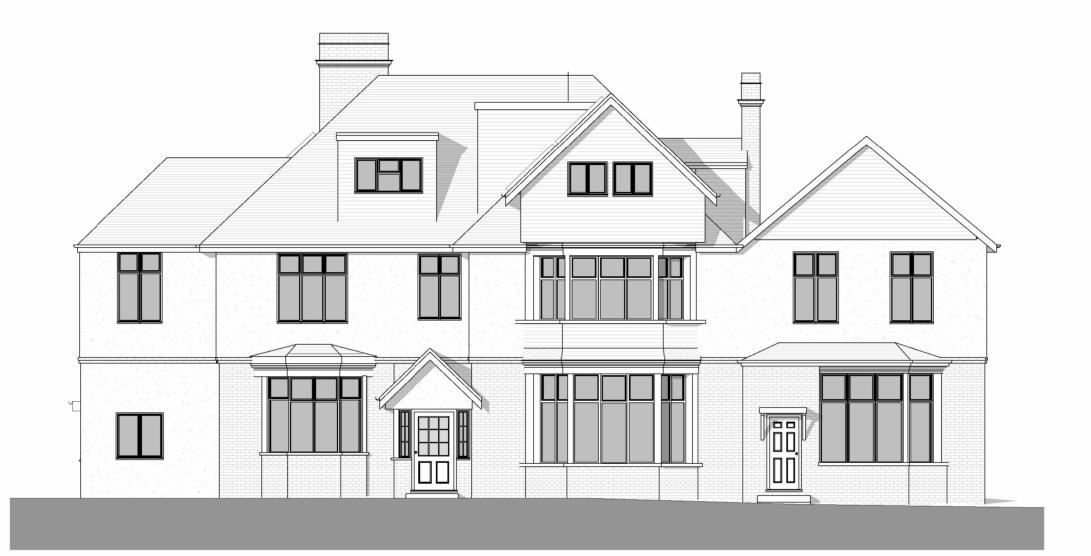

#### Front Elevation

| ARCHITECTURAL DESIGN SERVICES                                                                                           | 22 York Road. Sutton | Scale @ A3<br>1 : 100<br>Date | Drawing number<br>P.M.600<br>Project number | Key:         Existing       Proposed       SVP       —       Boundary line         Existing drainage       -       -       Overhead | No<br>A<br>B<br>C | . Description<br>First draft<br>Client's comments (2)<br>Client's comments (3) | Date<br>18.08.24<br>17.09.24<br>19.09.24 |
|-------------------------------------------------------------------------------------------------------------------------|----------------------|-------------------------------|---------------------------------------------|-------------------------------------------------------------------------------------------------------------------------------------|-------------------|--------------------------------------------------------------------------------|------------------------------------------|
| FLUENT<br>ARCHITECTURAL DESIGN SERVICES<br>TEL: DBDD D43 8838<br>E-MAIL: INFO@FLUENT-ADS.CD.UK<br>WEB: FLUENT-ADS.CD.UK | Proposed Elevations  | 12.08.2024<br>Drawn by<br>NM  | 2239<br>Rev<br>C                            | - 0 1 2 3 4 5 10<br>GRAPHIC SCALE: 1:100                                                                                            |                   |                                                                                |                                          |