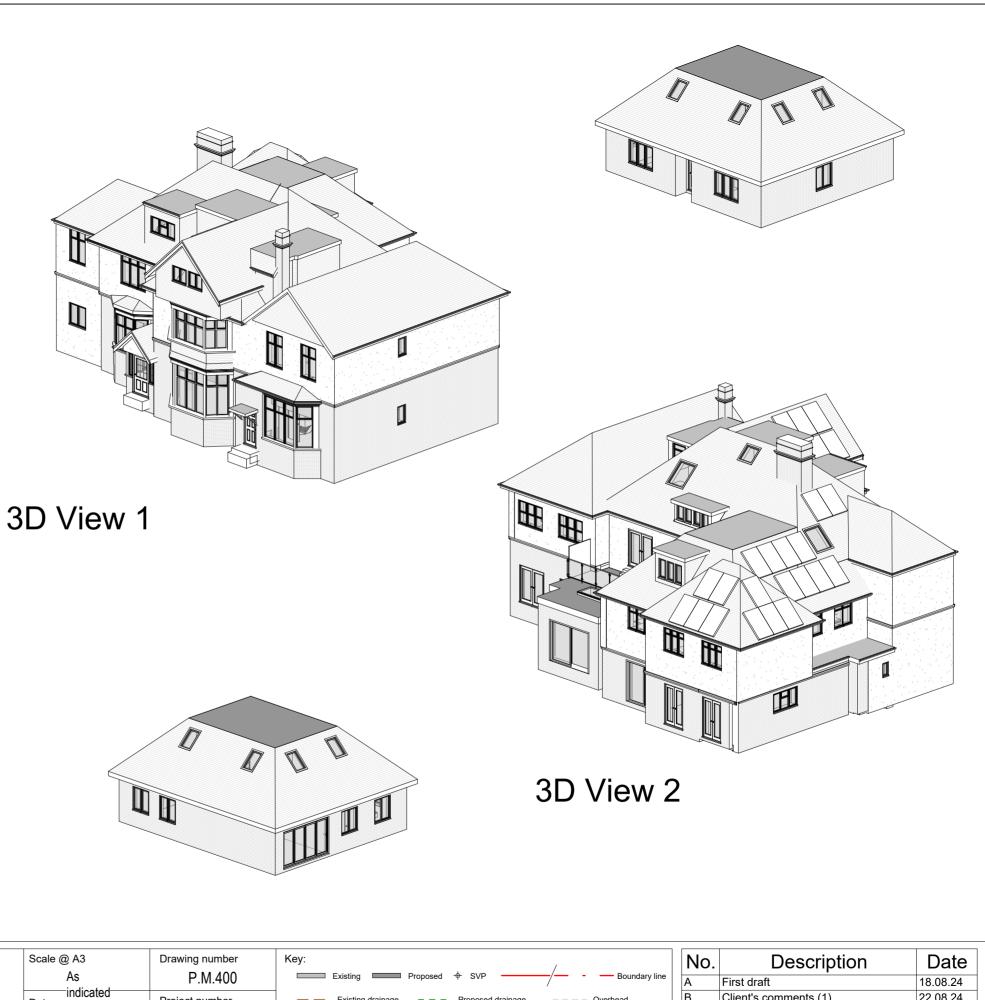

|                                                        |                                  | Scale @ A3     | Drawing number                                   | Key:                                         | No.         | Description           | Date     |
|--------------------------------------------------------|----------------------------------|----------------|--------------------------------------------------|----------------------------------------------|-------------|-----------------------|----------|
| 22 York Road. Sutton                                   | As                               | P.M.400        | Existing Proposed $\oplus$ SVP — — Boundary line | А                                            | First draft | 18.08.24              |          |
|                                                        |                                  | indicated Date | Project number                                   | Existing drainage Proposed drainage Overhead | В           | Client's comments (1) | 22.08.24 |
| ARCHITECTURAL DESIGN SERVICES                          |                                  | 12.08.2024     | 2239                                             |                                              | С           | Client's comments (2) | 17.09.24 |
| FLUENT                                                 |                                  | 12.00.2024     | 2239                                             | 0 5 10 20 30 40 50                           | D           | Client's comments (3) | 19.09.24 |
| ARCHITECTURAL DESIGN SERVICES                          | Proposed Site Plan and 3D Views  | Drawn by       | Rev                                              |                                              | E           | Drawing amended       | 24.09.24 |
| TEL: 0800 043 8838                                     | FTOPOSED SILE FTAIL AND SD VIEWS | NM             | G                                                | GRAPHIC SCALE 1:500                          | F           | Drawing amended       | 05.10.24 |
| E-MAIL: INFO@FLUENT-ADS.CO.UK<br>Web: fluent-ads.co.uk |                                  |                |                                                  |                                              | G           | Drawing amended       | 16.10.24 |