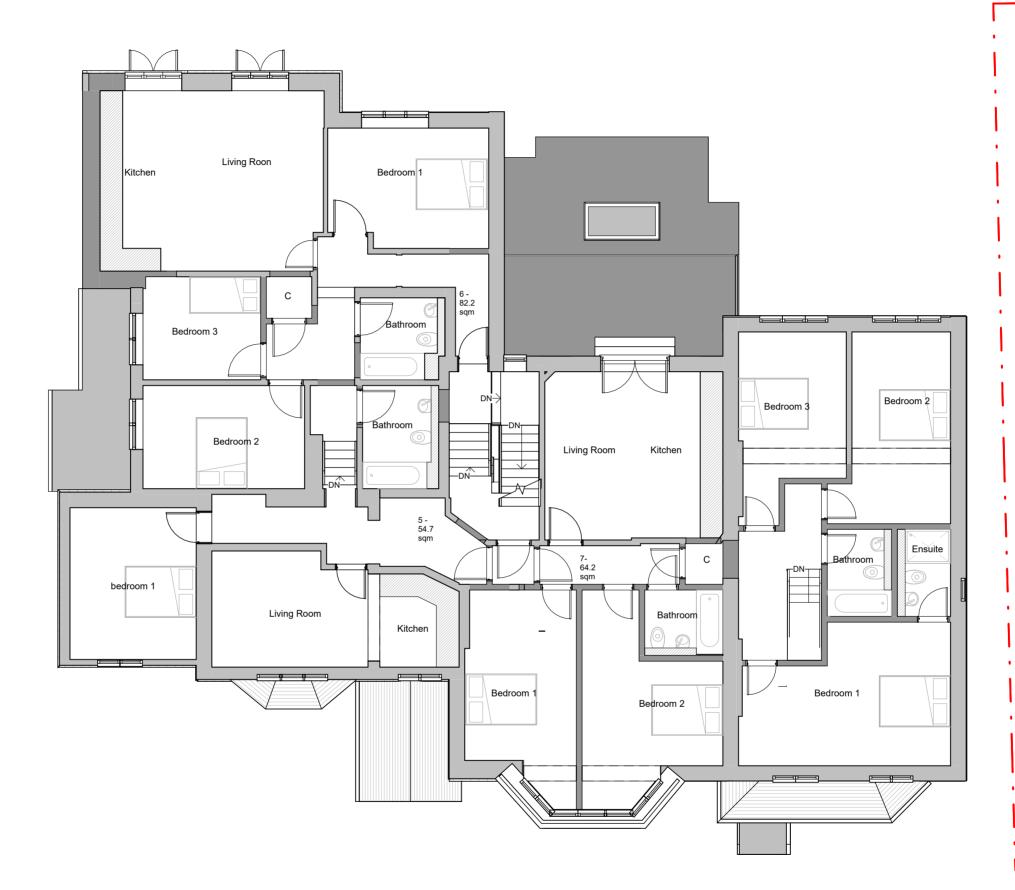

| ARCHITECTURAL DESIGN SERVICES                                                                                           | 22 York Road. Sutton | Scale @ A3<br>1 : 100<br>Date | Drawing number<br>P.M.501<br>Project number | Key:         Existing       Proposed       SVP       -       Boundary line         Existing drainage       -       -       Proposed drainage       -       Overhead | ВС                | Description                                                                          | Date<br>18.08.24<br>22.08.24<br>17.09.24                                     |
|-------------------------------------------------------------------------------------------------------------------------|----------------------|-------------------------------|---------------------------------------------|---------------------------------------------------------------------------------------------------------------------------------------------------------------------|-------------------|--------------------------------------------------------------------------------------|------------------------------------------------------------------------------|
| FLUENT<br>ARCHITECTURAL DESIGN SERVICES<br>Tel: 0800 043 8838<br>E-MALE: INFG@FLUENT-ADB.CO.UK<br>WEB: FLUENT-ADS.CO.UK | Proposed Floor Plans | 12.08.2024<br>Drawn by<br>XX  | 2239<br>Rev<br>G                            | 0 1 2 3 4 5 10<br>GRAPHIC SCALE: 1:100                                                                                                                              | D C<br>E C<br>F C | Client's comments (2)<br>Client's comments (3)<br>Drawing amended<br>Drawing amended | 17.09.24         19.09.24         24.09.24         01.10.24         05.10.24 |