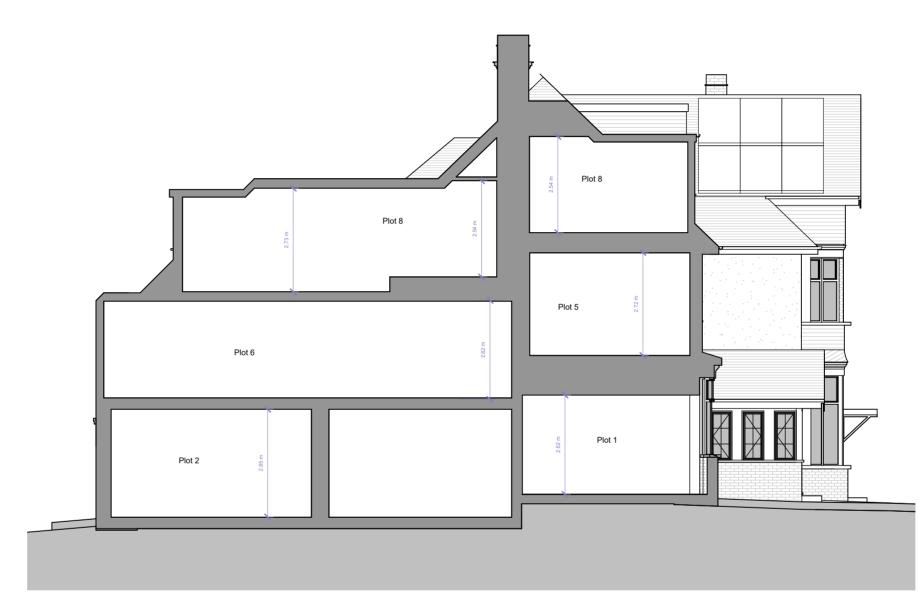

| Fluent                                                                                                                  | 22 York Road. Sutton | Scale @ A3<br>As<br>indicated | Drawing number<br>P.M.701 | Key:                                                 |
|-------------------------------------------------------------------------------------------------------------------------|----------------------|-------------------------------|---------------------------|------------------------------------------------------|
| ARCHITECTURAL DESIGN SERVICES                                                                                           |                      | Date 12.08.2024               | Project number<br>2239    | Existing drainage — — Proposed drainage — — Overhead |
| FLUENT<br>ARCHITECTURAL DESIGN SERVICES<br>TEL: 0800 043 8838<br>E*MAIL: INFO@FLUENT-ADS.CO.UK<br>WEB: FLUENT-ADS.CO.UK | Proposed Section 2   | Drawn by<br>NM                | Rev                       | GRAPHIC SCALE: 1:50                                  |