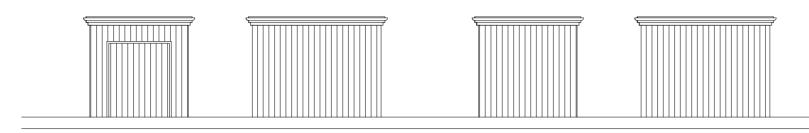

Elevations

Floor Plans

| Fluent                                                                                                                  | 22 York Road. Sutton                  | Scale @ A3<br>1 : 100 | Drawing number<br>P.M.506 | Key:                                                     |
|-------------------------------------------------------------------------------------------------------------------------|---------------------------------------|-----------------------|---------------------------|----------------------------------------------------------|
|                                                                                                                         |                                       | Date 12.08.2024       | Project number<br>2239    | Existing drainage – – – Proposed drainage – – – Overhead |
| FLUENT<br>ARCHITECTURAL DESIGN SERVICES<br>TEL: 0800 043 8838<br>E-MAIL: INFO@FLUENT-ADS.CO.UK<br>WEB: FLUENT-ADS.CO.UK | Cycle Store Floor Plan and Elevations | Drawn by<br>NM        | Rev A                     |                                                          |