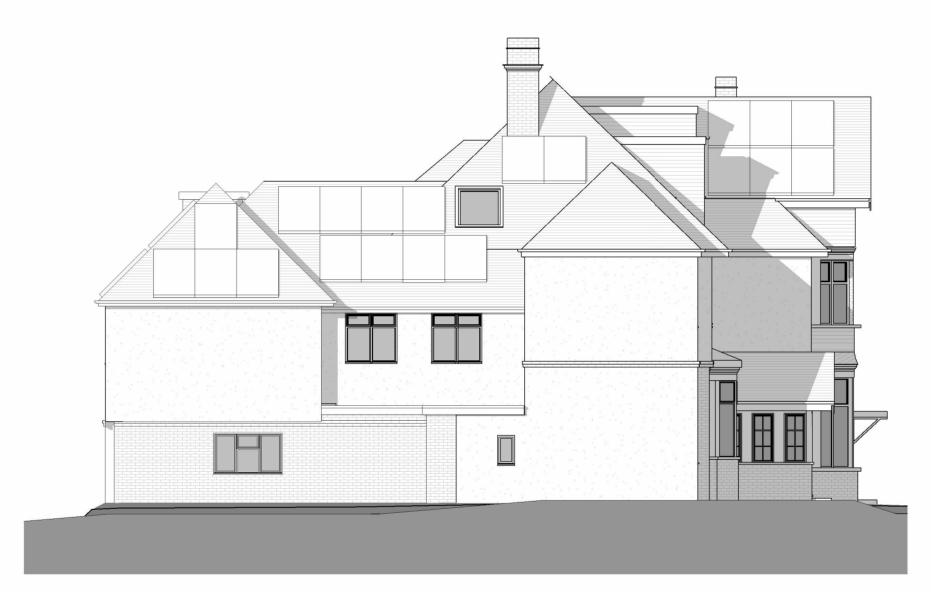

| ARCHITECTURAL DESIGN SERVICES                                                                                             | 22 York Road. Sutton | Scale @ A3<br>1 : 100<br>Date | Drawing number<br>P.M.603<br>Project number | Кеу:                                   | No.<br>A<br>B | Description           First draft           Client's comments (1)           Client's comments (2) | Date<br>18.08.24<br>22.08.24<br>17.09.24 |
|---------------------------------------------------------------------------------------------------------------------------|----------------------|-------------------------------|---------------------------------------------|----------------------------------------|---------------|---------------------------------------------------------------------------------------------------|------------------------------------------|
| FLUENT<br>ARCHITECTURAL DESIGN SERVICES<br>TEL: OBDO 043 8838<br>E-MAIL: INFO@FLUENT-ADS.CO.JUK<br>WEB: FLUENT-ADS.CO.JUK | Proposed Elevations  | 12.08.2024<br>Drawn by<br>NM  | 2239<br>Rev<br>E                            | 0 1 2 3 4 5 10<br>GRAPHIC SCALE: 1:100 | D<br>E        | Client's comments (3)<br>Drawing amended                                                          | 19.09.24<br>05.10.24                     |