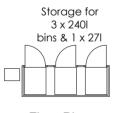

Floor Plans

Elevations

Floor Plans

|      | Fluent                                                                                                          | 22 York Road. Sutton                 | Scale @ A3<br>1 : 100 | Drawing number<br>P.M.505 | Key:<br>Existing Proposed & SVP Bound        |
|------|-----------------------------------------------------------------------------------------------------------------|--------------------------------------|-----------------------|---------------------------|----------------------------------------------|
|      | TECTURAL DESIGN SERVICES                                                                                        |                                      | Date 12.08.2024       | Project number<br>2239    | Existing drainage Proposed drainage Overhead |
| E-MA | FLUENT<br>TECTURAL DESIGN SERVICES<br>TEL: 0800 043 8838<br>ALL: INFO@FLUENT-ADS.CO.UK<br>WEB: FLUENT-ADS.CO.UK | Bin Stores Floor Plan and Elevations | Drawn by<br>NM        | Rev                       | 0 1 2 3 4 5<br>GRAPHIC SCALE: 1:100          |