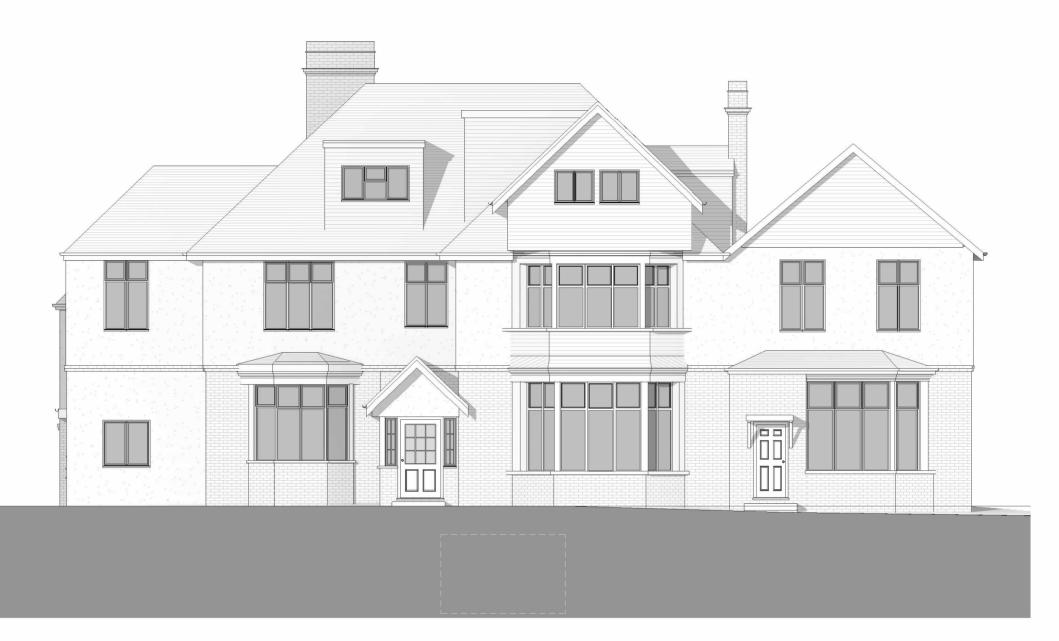

# Front Elevation

| Fluent                                                                                                                  | 22 York Road. Sutton | Scale @ A3<br>1 : 100 | Drawing number<br>P.M.300 | Key:<br>Existing Proposed $\Leftrightarrow$ SVP Boundary line                                 | No. | Description | Date<br>18.08.24 |
|-------------------------------------------------------------------------------------------------------------------------|----------------------|-----------------------|---------------------------|-----------------------------------------------------------------------------------------------|-----|-------------|------------------|
|                                                                                                                         |                      | Date 12.08.2024       | Project number<br>2239    | Existing drainage — — — Proposed drainage — — — Overhead                                      |     |             |                  |
| FLUENT<br>Architectural design services<br>Tel: 0800 043 8838<br>E·mail: infe@fluent-ads.cd.uk<br>Web: fluent-ads.cd.uk | Existing Elevations  | Drawn by<br>SZ        | Rev                       | 0         1         2         3         4         5         10           GRAPHIC SCALE: 1:100 |     |             |                  |