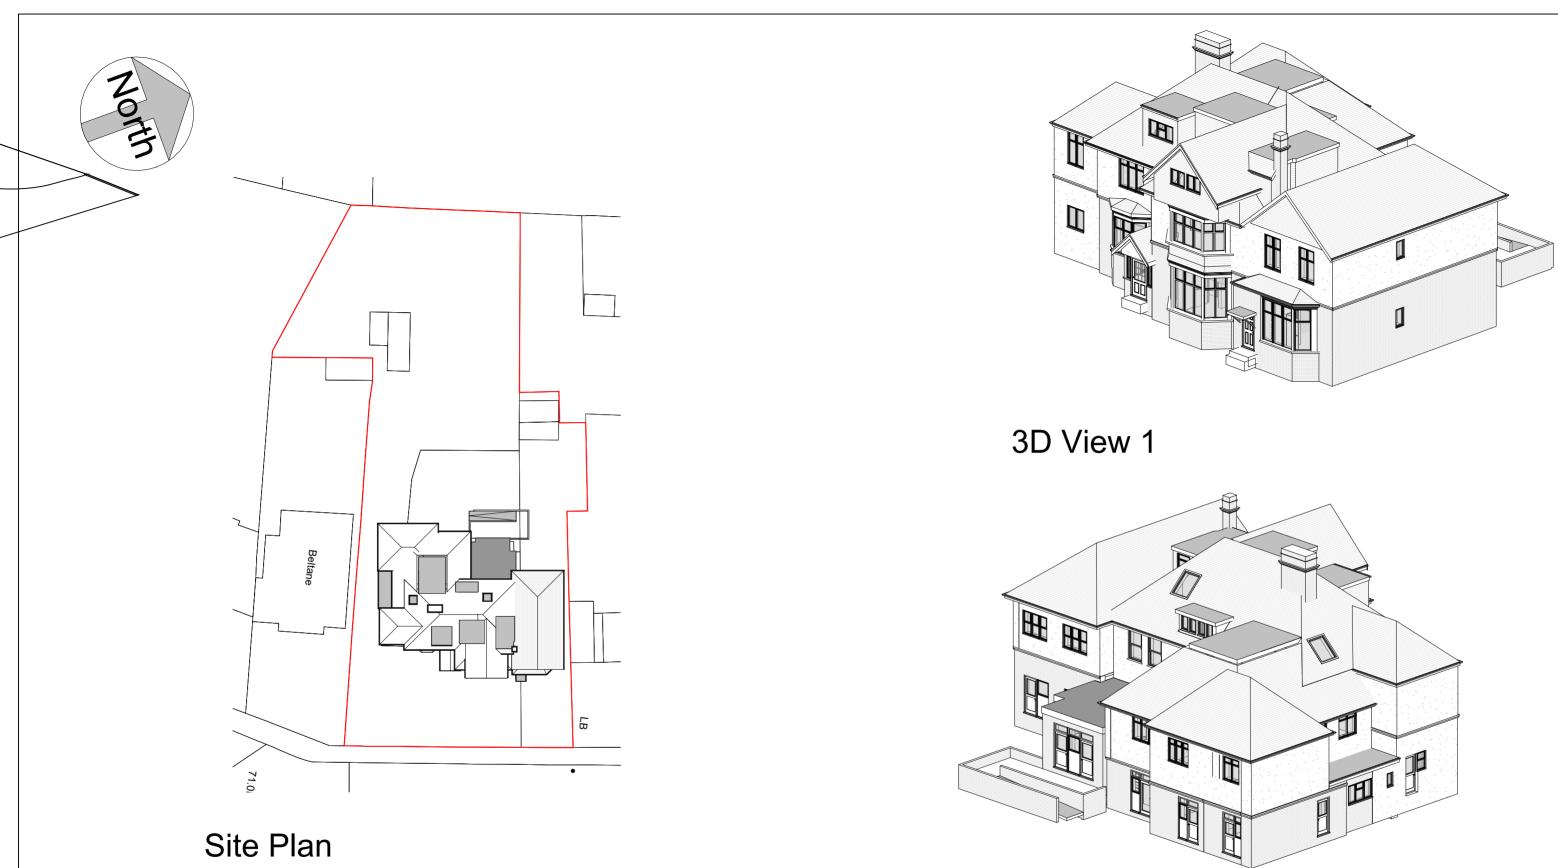

0

25m

125m

| ARCHITECTURAL DESIGN SERVICES                                                                                           | 22 York Road. Sutton            | Scale @ A3<br>As<br>indicated<br>Date | Drawing number<br>P.M.100<br>Project number | Key:          Boundary line                 | No.     Description       A     First draft       B     Client's comments (3)       C     Drawing amended | Date<br>18.08.24<br>19.09.24<br>05.10.24 |
|-------------------------------------------------------------------------------------------------------------------------|---------------------------------|---------------------------------------|---------------------------------------------|---------------------------------------------|-----------------------------------------------------------------------------------------------------------|------------------------------------------|
| FLUENT<br>Architectural design services<br>Tel: DBOD D43 BB3B<br>E·Mail: Info@fluent-ads.cd.uk<br>Web: fluent-ads.cd.uk | Existing Site Plan and 3D Views | - 12.08.2024<br>Drawn by<br>SZ        | 2239<br>Rev<br>C                            | - 0 5 10 20 30 40 50<br>GRAPHIC SCALE 1:500 |                                                                                                           |                                          |