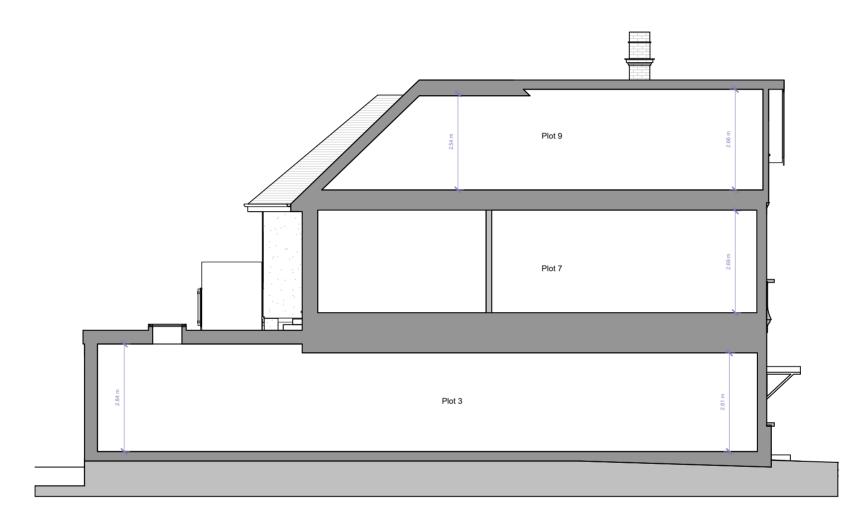

| Fluent                                                                                                                  | 22 York Road. Sutton | Scale @ A3<br>As<br>indicated | Drawing number<br>P.M.701 | Key:                                                 |
|-------------------------------------------------------------------------------------------------------------------------|----------------------|-------------------------------|---------------------------|------------------------------------------------------|
| ARCHITECTURAL DESIGN SERVICES                                                                                           |                      | Date 12.08.2024               | Project number<br>2239    | Existing drainage — — Proposed drainage — — Overhead |
| FLUENT<br>ARCHITECTURAL DESIGN SERVICES<br>TEL: 0800 043 8838<br>E*MAIL: INFO@FLUENT-ADS.CO.UK<br>WEB: FLUENT-ADS.CO.UK | Proposed Section 2   | Drawn by<br>NM                | Rev                       | GRAPHIC SCALE: 1:50                                  |