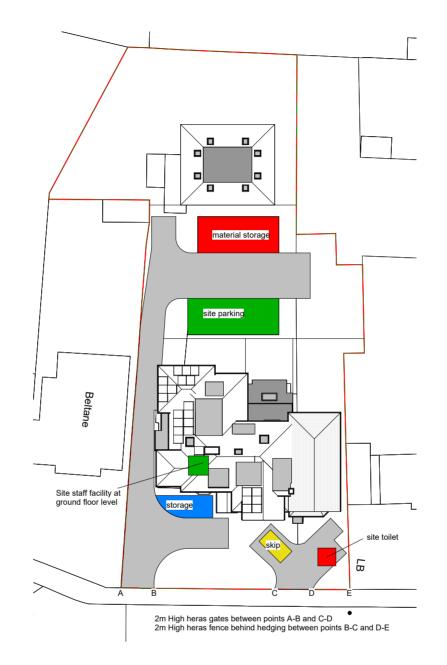

North

| Fluent                                                                                                       | 22 York Road. Sutton   | Scale @ A3 Drawing number<br>As P.M.401 |                | Key:<br>Existing Proposed & SVP Bo                     |  |  |  |
|--------------------------------------------------------------------------------------------------------------|------------------------|-----------------------------------------|----------------|--------------------------------------------------------|--|--|--|
|                                                                                                              |                        | Date indicated                          | Project number | Existing drainage      Proposed drainage      Overhead |  |  |  |
| FLUENT                                                                                                       |                        | 12.08.2024                              | 2239           | <u>05 10 20 30 40</u>                                  |  |  |  |
| ARCHITECTURAL DESIGN SERVICES<br>TEL: 0800 043 8838<br>E-Mil: Info@Fluent-Ads.co.uk<br>We8: Fluent-Ads.co.uk | Site Installation Plan | Drawn by<br>NM                          | Rev            | GRAPHIC SCALE 1:500                                    |  |  |  |