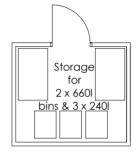

Floor Plans

Elevations

Floor Plans

|      | Fluent                                                                                                          | 22 York Road. Sutton                 | Scale @ A3<br>1 : 100 | Drawing number<br>P.M.505 | Key:<br>Existing Proposed & SVP Bound        |
|------|-----------------------------------------------------------------------------------------------------------------|--------------------------------------|-----------------------|---------------------------|----------------------------------------------|
|      | TECTURAL DESIGN SERVICES                                                                                        |                                      | Date 12.08.2024       | Project number<br>2239    | Existing drainage Proposed drainage Overhead |
| E-MA | FLUENT<br>TECTURAL DESIGN SERVICES<br>TEL: 0800 043 8838<br>ALL: INFO@FLUENT-ADS.CO.UK<br>WEB: FLUENT-ADS.CO.UK | Bin Stores Floor Plan and Elevations | Drawn by<br>NM        | Rev                       | 0 1 2 3 4 5<br>GRAPHIC SCALE: 1:100          |