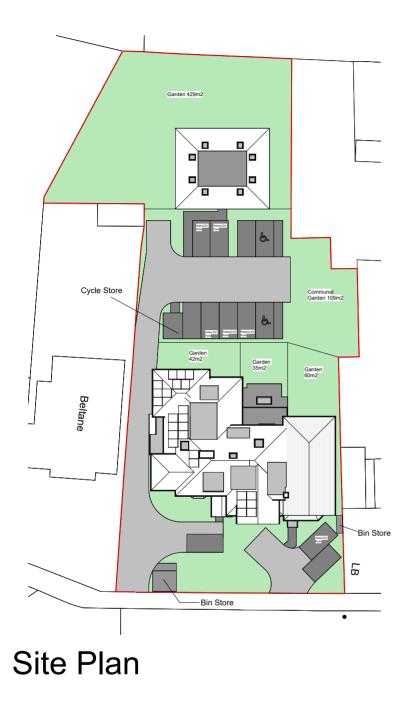

|                                                        |                                  | Scale @ A3     | Drawing number                                   | Key:                                         | No.         | Description           | Date     |
|--------------------------------------------------------|----------------------------------|----------------|--------------------------------------------------|----------------------------------------------|-------------|-----------------------|----------|
| 22 York Road. Sutton                                   | As                               | P.M.400        | Existing Proposed $\oplus$ SVP — — Boundary line | А                                            | First draft | 18.08.24              |          |
|                                                        |                                  | indicated Date | Project number                                   | Existing drainage Proposed drainage Overhead | В           | Client's comments (1) | 22.08.24 |
| ARCHITECTURAL DESIGN SERVICES                          |                                  | 12.08.2024     | 2239                                             |                                              | С           | Client's comments (2) | 17.09.24 |
| FLUENT                                                 |                                  | 12.00.2024     | 2239                                             | 0 5 10 20 30 40 50                           | D           | Client's comments (3) | 19.09.24 |
| ARCHITECTURAL DESIGN SERVICES                          | Proposed Site Plan and 3D Views  | Drawn by       | Rev                                              |                                              | E           | Drawing amended       | 24.09.24 |
| TEL: 0800 043 8838                                     | FTOPOSED SILE FTAIL AND SD VIEWS | NM             | G                                                | GRAPHIC SCALE 1:500                          | F           | Drawing amended       | 05.10.24 |
| E-MAIL: INFO@FLUENT-ADS.CO.UK<br>Web: fluent-ads.co.uk |                                  |                |                                                  |                                              | G           | Drawing amended       | 16.10.24 |