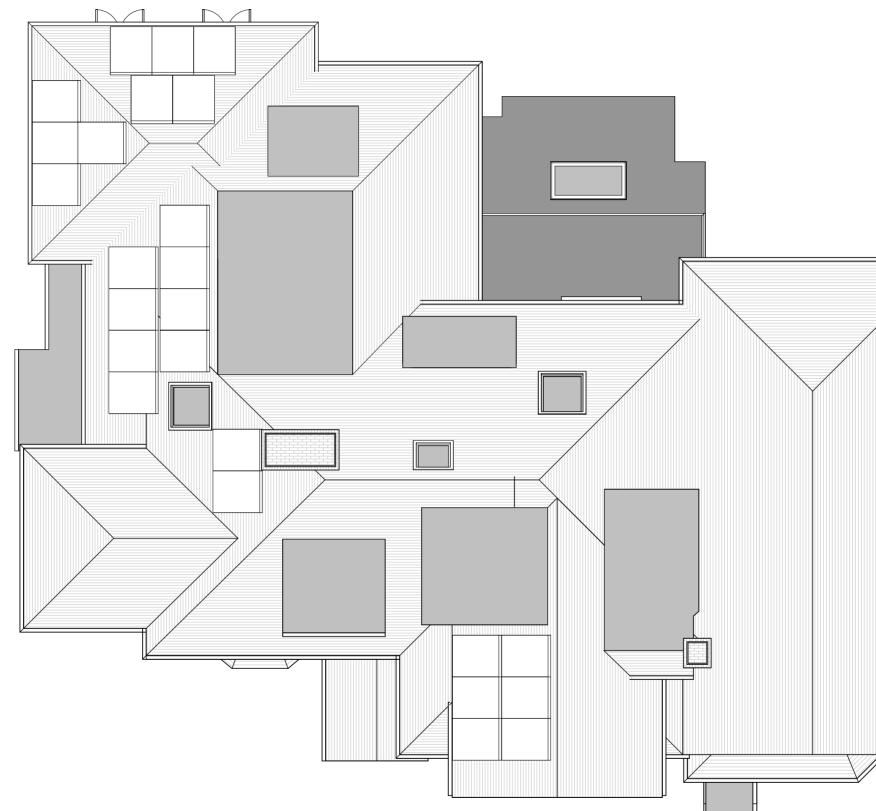

### First Floor

| Flugot                                                                                                                 | 22 York Road. Sutton | Scale @ A3<br>1 : 100 | Drawing number<br>P.M.201 | Key:<br>Existing Proposed + SVP Boundary line                                                 | No. | Description<br>First draft | Date 18.08.24 |
|------------------------------------------------------------------------------------------------------------------------|----------------------|-----------------------|---------------------------|-----------------------------------------------------------------------------------------------|-----|----------------------------|---------------|
|                                                                                                                        |                      | Date 12.08.2024       | Project number<br>2239    | Existing drainage Proposed drainage Overhead                                                  | В   | Client's comments (3)      | 19.09.24      |
| FLUENT<br>ARCHITECTURAL DESIGN SERVICES<br>TEL: 0800 043 8838<br>E-MAL: INFO@FLUENT-ADS.CO.UK<br>WEB: FLUENT-ADS.CO.UK | Existing Floor Plans | Drawn by<br>SZ        | Rev B                     | 0         1         2         3         4         5         10           GRAPHIC SCALE: 1:100 |     |                            |               |