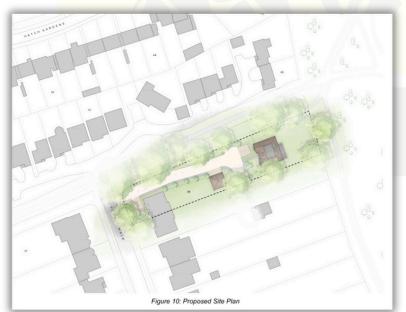

## DESCRIPTION

Freehold single build plot for sale ideal for self build purchaser and developers alike

The existing land is the garden for the main house and is occupied by a single storey garage which is to be demolished to make way for the new access road

Planning has been granted for the construction of a detached 3,000 sq ft residential dwelling and detached 388 sq ft double garage

The proposed layout comprises entrance hall, cloakroom, study room, reception room and full width family room with dining area, open plan kitchen and utility room to the ground floor

## PLANNING

Planning granted by Reigate & Banstead ref: 24/00428/F for ...

Demolition of attached side garage, erection of a 2-storey detached dwelling with detached garage and vehicular accessway. Provision of landscaping and detached garage for donor dwelling. As amended on 22/04/2024, 13/08/24 and on 18/10/2024