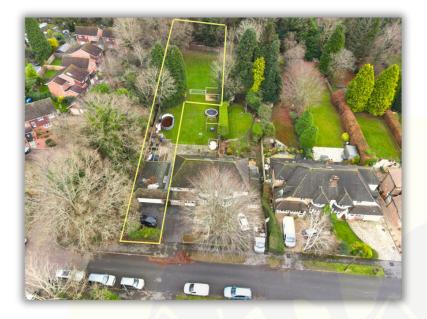

## DESCRIPTION

Freehold single build plot for sale ideal for self build purchaser and developers alike

The existing land is the garden for the main house and is occupied by a single storey garage which is to be demolished to make way for the new access road

# LOCATION

The property is located in a peaceful residential cul-de-sac, conveniently close to the amenities of Tadworth, Tattenham Corner, Kingswood, and Banstead.

These areas offer a range of shops, restaurants, leisure facilities, green spaces, and transport options. Local bus stops are just a short walk away, while Tadworth, Tattenham Corner, and Kingswood train stations are also within easy reach.