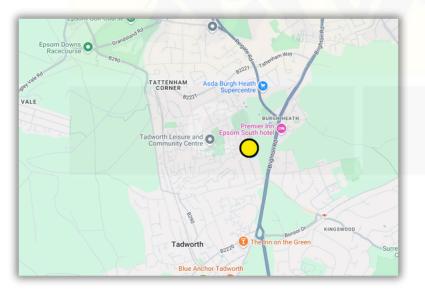

# LOCATION

The property is located in a peaceful residential cul-de-sac, conveniently close to the amenities of Tadworth, Tattenham Corner, Kingswood, and Banstead.

These areas offer a range of shops, restaurants, leisure facilities, green spaces, and transport options. Local bus stops are just a short walk away, while Tadworth, Tattenham Corner, and Kingswood train stations are also within easy reach.

Nearby schools include Epsom Downs Primary, Tadworth Primary, and the Beacon Secondary School.