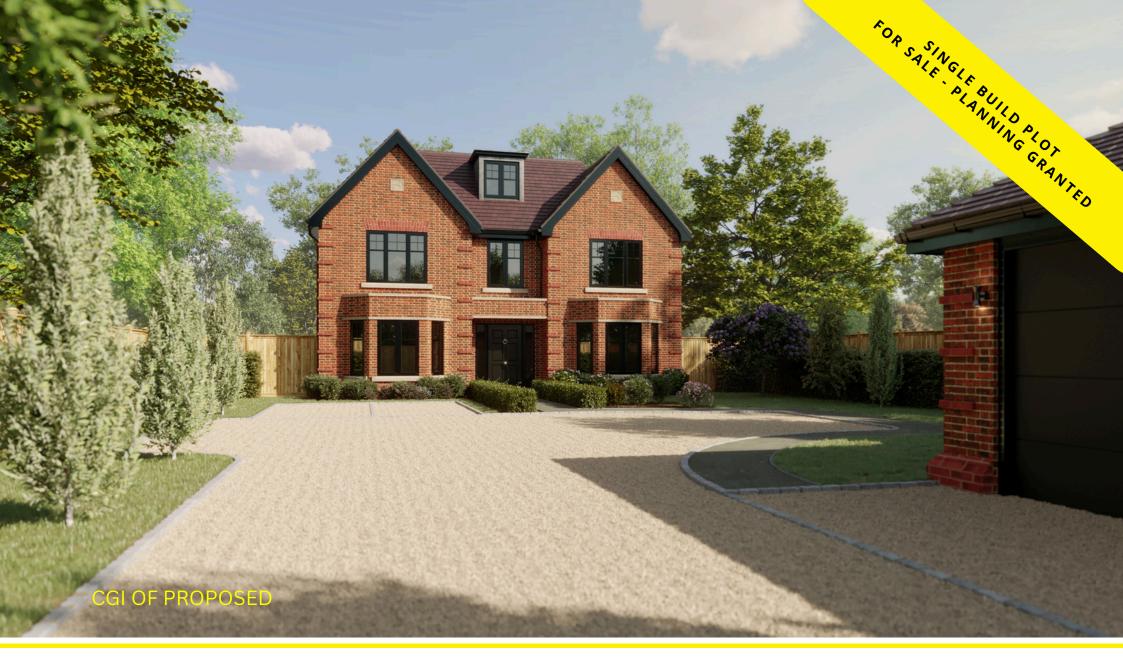

## DESCRIPTION

Freehold single build plot for sale ideal for self build purchaser and developers alike

The existing land is the garden for the main house and is occupied by a single storey garage which is to be demolished to make way for the new access road

Planning has been granted for the construction of a detached 3,000 sq ft residential dwelling and detached 388 sq ft double garage

The proposed layout comprises entrance hall, cloakroom, study room, reception room and full width family room with dining area, open plan kitchen and utility room to the ground floor

The first floor has 2 bedrooms with en suite bathrooms, 2 additional bedrooms and family bathroom, a fifth bedroom with en suite can be found on the second floor