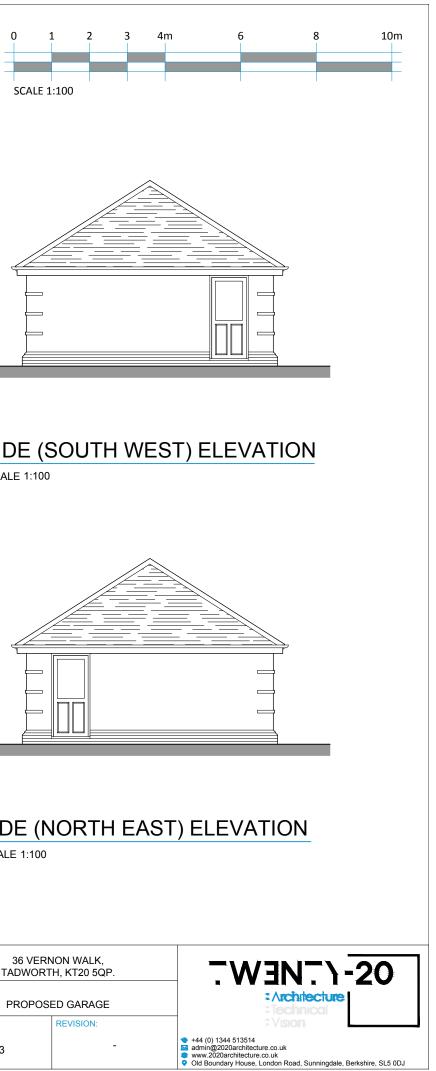

## FRONT (NORTH WEST) ELEVATION

SCALE 1:100

**GROUND FLOOR PLAN** 

SCALE 1:100

## REAR (SOUTH EAST) ELEVATION

SCALE 1:100

| REV. JAN' 24                                                                                                                                                                                                                                                                                                                                                                                                                                                                                                                              | REVISIONS: | REV. | JAN' 24 | REVISIONS: | CLIENT:  | BRUCKLAND E  | DEVELOPMENTS LTD |              | 36 VERNON WADWORTH, KT2 |
|-------------------------------------------------------------------------------------------------------------------------------------------------------------------------------------------------------------------------------------------------------------------------------------------------------------------------------------------------------------------------------------------------------------------------------------------------------------------------------------------------------------------------------------------|------------|------|---------|------------|----------|--------------|------------------|--------------|-------------------------|
|                                                                                                                                                                                                                                                                                                                                                                                                                                                                                                                                           |            |      |         |            | SCALE:   |              |                  | DRAWING:     |                         |
|                                                                                                                                                                                                                                                                                                                                                                                                                                                                                                                                           |            |      |         |            |          | 1:100 (A3 OR | IGINAL)          | PROPOSED GAP |                         |
|                                                                                                                                                                                                                                                                                                                                                                                                                                                                                                                                           |            |      |         |            | DRAWN:   | CdeO         | 24 - P0254:      | DRAWING NO:  | REVISI                  |
| © COPYRIGHT EXISTS ON THE DESIGNS AND INFORMATION SHOWN ON THIS DRAWING<br>This drawing may be scaled or cross referenced to the scale bar for planning application purposes only.Do not scale for any other purpose, use figured dimensions only.Subject to site survey and all necessary consents.<br>All dimensions to be checked CdeO user and any discrepancies, errors or omissions to be reported to Twenty20 Architecture Ltd before work commences. This drawing is to be read in conjunction with all other relevant materials. |            |      |         |            | JAN' 24: | JAN' 24      | 24 - P0254       | SK103        |                         |