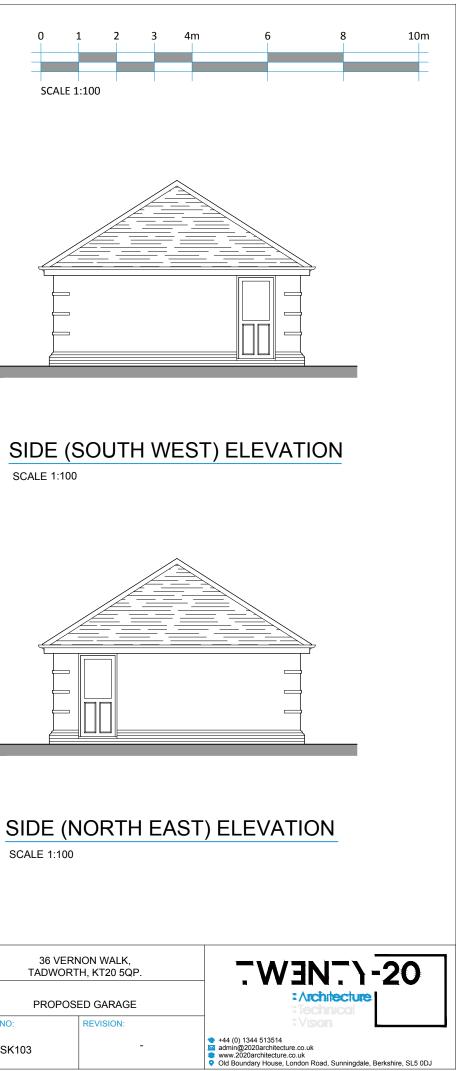

## FRONT (NORTH WEST) ELEVATION

SCALE 1:100

**GROUND FLOOR PLAN** 

SCALE 1:100

## REAR (SOUTH EAST) ELEVATION

SCALE 1:100

| REV. JAN' 24                                                                                                                                                                                                                                                                                                                                                                                                                                                                                                                              | REVISIONS: | REV. | JAN' 24 | REVISIONS: | CLIENT:  | BRUCKLAND E  | DEVELOPMENTS LTD |              | 36 VERNON WADWORTH, KT2 |
|-------------------------------------------------------------------------------------------------------------------------------------------------------------------------------------------------------------------------------------------------------------------------------------------------------------------------------------------------------------------------------------------------------------------------------------------------------------------------------------------------------------------------------------------|------------|------|---------|------------|----------|--------------|------------------|--------------|-------------------------|
|                                                                                                                                                                                                                                                                                                                                                                                                                                                                                                                                           |            |      |         |            | SCALE:   |              |                  | DRAWING:     |                         |
|                                                                                                                                                                                                                                                                                                                                                                                                                                                                                                                                           |            |      |         |            |          | 1:100 (A3 OR | IGINAL)          | PROPOSED GAP |                         |
|                                                                                                                                                                                                                                                                                                                                                                                                                                                                                                                                           |            |      |         |            | DRAWN:   | CdeO         | 24 - P0254:      | DRAWING NO:  | REVISI                  |
| © COPYRIGHT EXISTS ON THE DESIGNS AND INFORMATION SHOWN ON THIS DRAWING<br>This drawing may be scaled or cross referenced to the scale bar for planning application purposes only.Do not scale for any other purpose, use figured dimensions only.Subject to site survey and all necessary consents.<br>All dimensions to be checked CdeO user and any discrepancies, errors or omissions to be reported to Twenty20 Architecture Ltd before work commences. This drawing is to be read in conjunction with all other relevant materials. |            |      |         |            | JAN' 24: | JAN' 24      | 24 - P0254       | SK103        |                         |