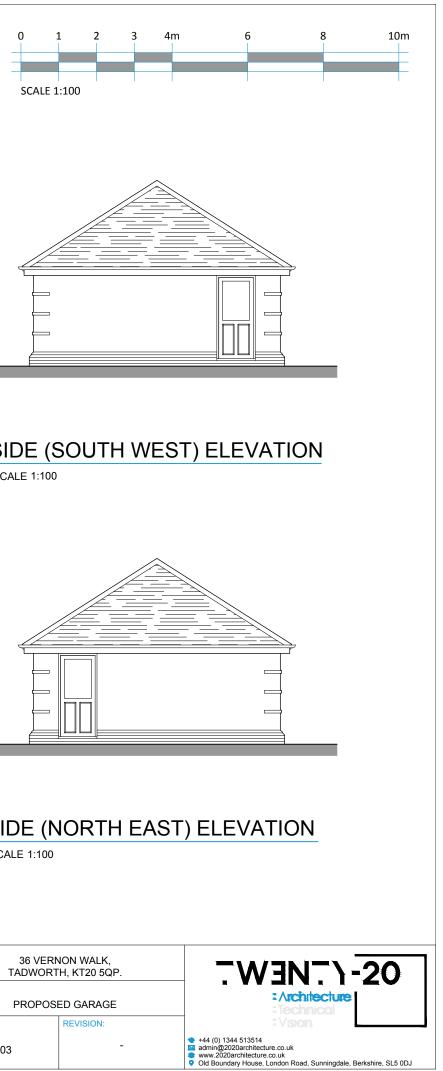

## FRONT (NORTH WEST) ELEVATION

SCALE 1:100

**GROUND FLOOR PLAN** 

SCALE 1:100

## REAR (SOUTH EAST) ELEVATION

SCALE 1:100

| REV. JAN' 24                                                                                                                                                                                                                                                                                                                                                                                                                                                                                                                              | REVISIONS: | REV. | JAN' 24 | REVISIONS: | CLIENT:  | BRUCKLAND E  | DEVELOPMENTS LTD |              | 36 VERNON WADWORTH, KT2 |
|-------------------------------------------------------------------------------------------------------------------------------------------------------------------------------------------------------------------------------------------------------------------------------------------------------------------------------------------------------------------------------------------------------------------------------------------------------------------------------------------------------------------------------------------|------------|------|---------|------------|----------|--------------|------------------|--------------|-------------------------|
|                                                                                                                                                                                                                                                                                                                                                                                                                                                                                                                                           |            |      |         |            | SCALE:   |              |                  | DRAWING:     |                         |
|                                                                                                                                                                                                                                                                                                                                                                                                                                                                                                                                           |            |      |         |            |          | 1:100 (A3 OR | IGINAL)          | PROPOSED GAP |                         |
|                                                                                                                                                                                                                                                                                                                                                                                                                                                                                                                                           |            |      |         |            | DRAWN:   | CdeO         | 24 - P0254:      | DRAWING NO:  | REVISI                  |
| © COPYRIGHT EXISTS ON THE DESIGNS AND INFORMATION SHOWN ON THIS DRAWING<br>This drawing may be scaled or cross referenced to the scale bar for planning application purposes only.Do not scale for any other purpose, use figured dimensions only.Subject to site survey and all necessary consents.<br>All dimensions to be checked CdeO user and any discrepancies, errors or omissions to be reported to Twenty20 Architecture Ltd before work commences. This drawing is to be read in conjunction with all other relevant materials. |            |      |         |            | JAN' 24: | JAN' 24      | 24 - P0254       | SK103        |                         |