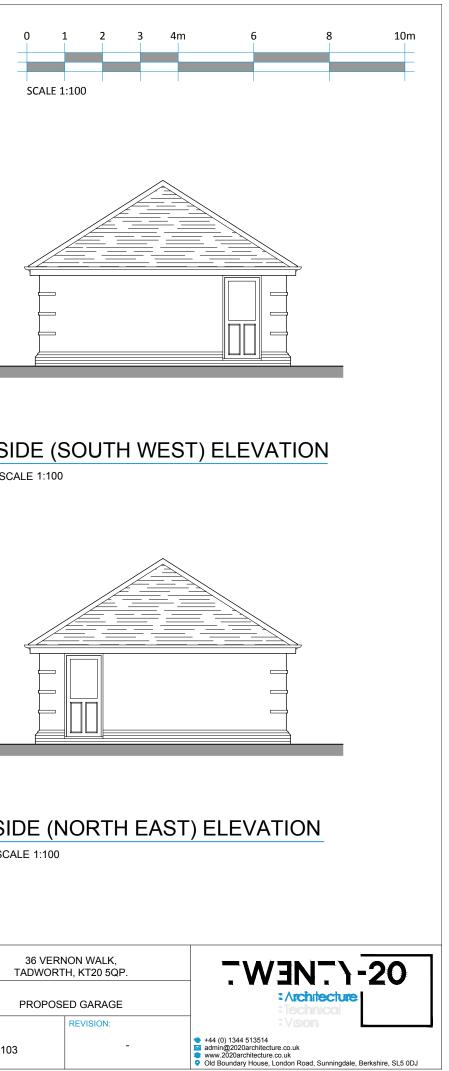

## REAR (SOUTH EAST) ELEVATION

SCALE 1:100

| REV. JAN' 24                                                                                                                                                                                                                                                                                                                                                                                                                                                                                                                              | REVISIONS: | REV. | JAN' 24 | REVISIONS: | CLIENT:  | BRUCKLAND E  | DEVELOPMENTS LTD |              | 36 VERNON WADWORTH, KT2 |
|-------------------------------------------------------------------------------------------------------------------------------------------------------------------------------------------------------------------------------------------------------------------------------------------------------------------------------------------------------------------------------------------------------------------------------------------------------------------------------------------------------------------------------------------|------------|------|---------|------------|----------|--------------|------------------|--------------|-------------------------|
|                                                                                                                                                                                                                                                                                                                                                                                                                                                                                                                                           |            |      |         |            | SCALE:   |              |                  | DRAWING:     |                         |
|                                                                                                                                                                                                                                                                                                                                                                                                                                                                                                                                           |            |      |         |            |          | 1:100 (A3 OR | IGINAL)          | PROPOSED GAP |                         |
|                                                                                                                                                                                                                                                                                                                                                                                                                                                                                                                                           |            |      |         |            | DRAWN:   | CdeO         | 24 - P0254:      | DRAWING NO:  | REVISI                  |
| © COPYRIGHT EXISTS ON THE DESIGNS AND INFORMATION SHOWN ON THIS DRAWING<br>This drawing may be scaled or cross referenced to the scale bar for planning application purposes only.Do not scale for any other purpose, use figured dimensions only.Subject to site survey and all necessary consents.<br>All dimensions to be checked CdeO user and any discrepancies, errors or omissions to be reported to Twenty20 Architecture Ltd before work commences. This drawing is to be read in conjunction with all other relevant materials. |            |      |         |            | JAN' 24: | JAN' 24      | 24 - P0254       | SK103        |                         |