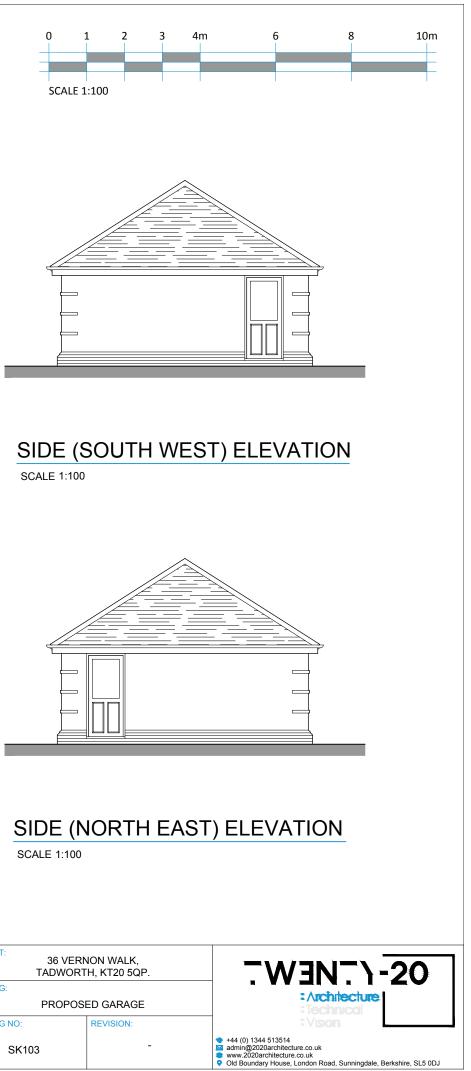

## REAR (SOUTH EAST) ELEVATION

SCALE 1:100

| REV. JAN' 24                                                                                                                                                                                                                                                                                                                                                                                                                                                                                                                              | REVISIONS: | REV. | JAN' 24 | REVISIONS: | CLIENT:  | BRUCKLAND E  | DEVELOPMENTS LTD |              | 36 VERNON WADWORTH, KT2 |
|-------------------------------------------------------------------------------------------------------------------------------------------------------------------------------------------------------------------------------------------------------------------------------------------------------------------------------------------------------------------------------------------------------------------------------------------------------------------------------------------------------------------------------------------|------------|------|---------|------------|----------|--------------|------------------|--------------|-------------------------|
|                                                                                                                                                                                                                                                                                                                                                                                                                                                                                                                                           |            |      |         |            | SCALE:   |              |                  | DRAWING:     |                         |
|                                                                                                                                                                                                                                                                                                                                                                                                                                                                                                                                           |            |      |         |            |          | 1:100 (A3 OR | IGINAL)          | PROPOSED GAP |                         |
|                                                                                                                                                                                                                                                                                                                                                                                                                                                                                                                                           |            |      |         |            | DRAWN:   | CdeO         | 24 - P0254:      | DRAWING NO:  | REVISI                  |
| © COPYRIGHT EXISTS ON THE DESIGNS AND INFORMATION SHOWN ON THIS DRAWING<br>This drawing may be scaled or cross referenced to the scale bar for planning application purposes only.Do not scale for any other purpose, use figured dimensions only.Subject to site survey and all necessary consents.<br>All dimensions to be checked CdeO user and any discrepancies, errors or omissions to be reported to Twenty20 Architecture Ltd before work commences. This drawing is to be read in conjunction with all other relevant materials. |            |      |         |            | JAN' 24: | JAN' 24      | 24 - P0254       | SK103        |                         |