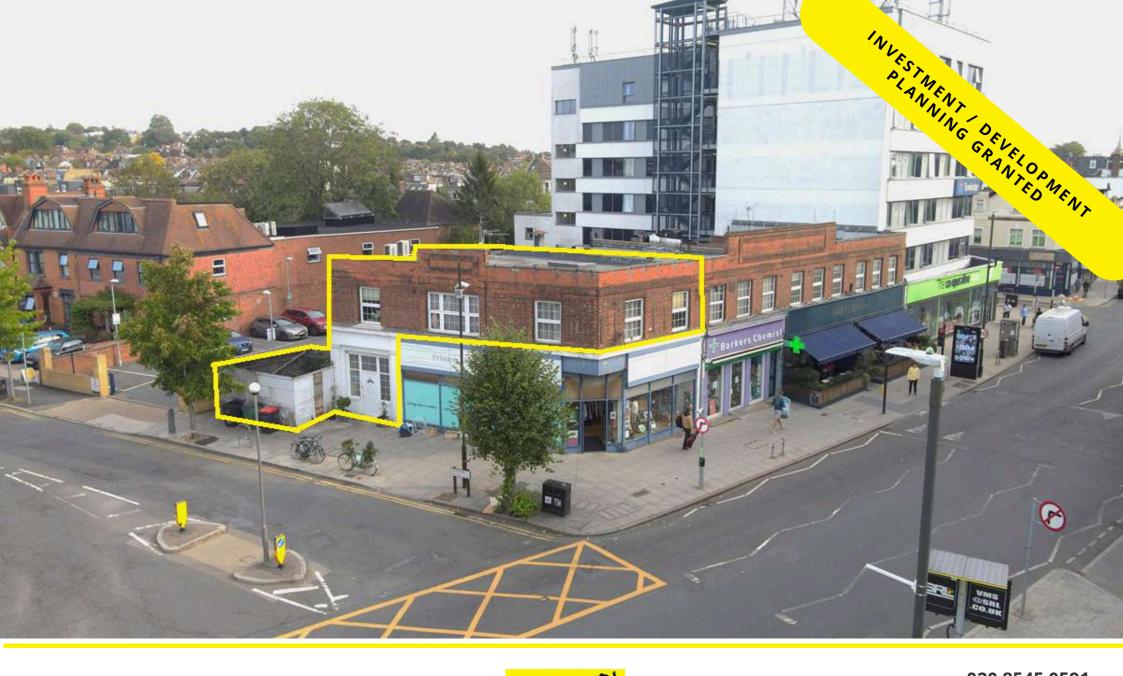

#### DESCRIPTION

Consented development opportunity for sale

Existing ground floor commercial unit (not included in sale - available by separate negotiation) with 3 bedroom flat above

## LOCATION

The property is situated within a mixed use parade on Coombe Lane at its junction with Durham Road

A wide range of bars, shops and restaurants are nearby both independant and national retailers, Waitrose, Sainsburys, Co - Op, Starbucks, Greggs, Anytime Fitness and more

## PLANNING

Merton council granted planning ref: 24/P1917 for ....

Conversion of existing two storey building into a four storey building involving the erection of an upward extension of two additional storeys to create four self contained flats and associated works