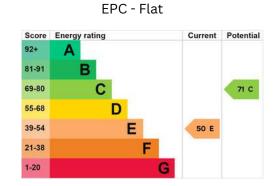

# **TENANCIES**

The flat is let on an AST until April 2025 at a passing rent of £27,600 p/a

For those considering an offer to include the commercial unit this has been let on a 10 year lease from April 2024 (5 yr reviews) at a passing rent of £40,000 pa