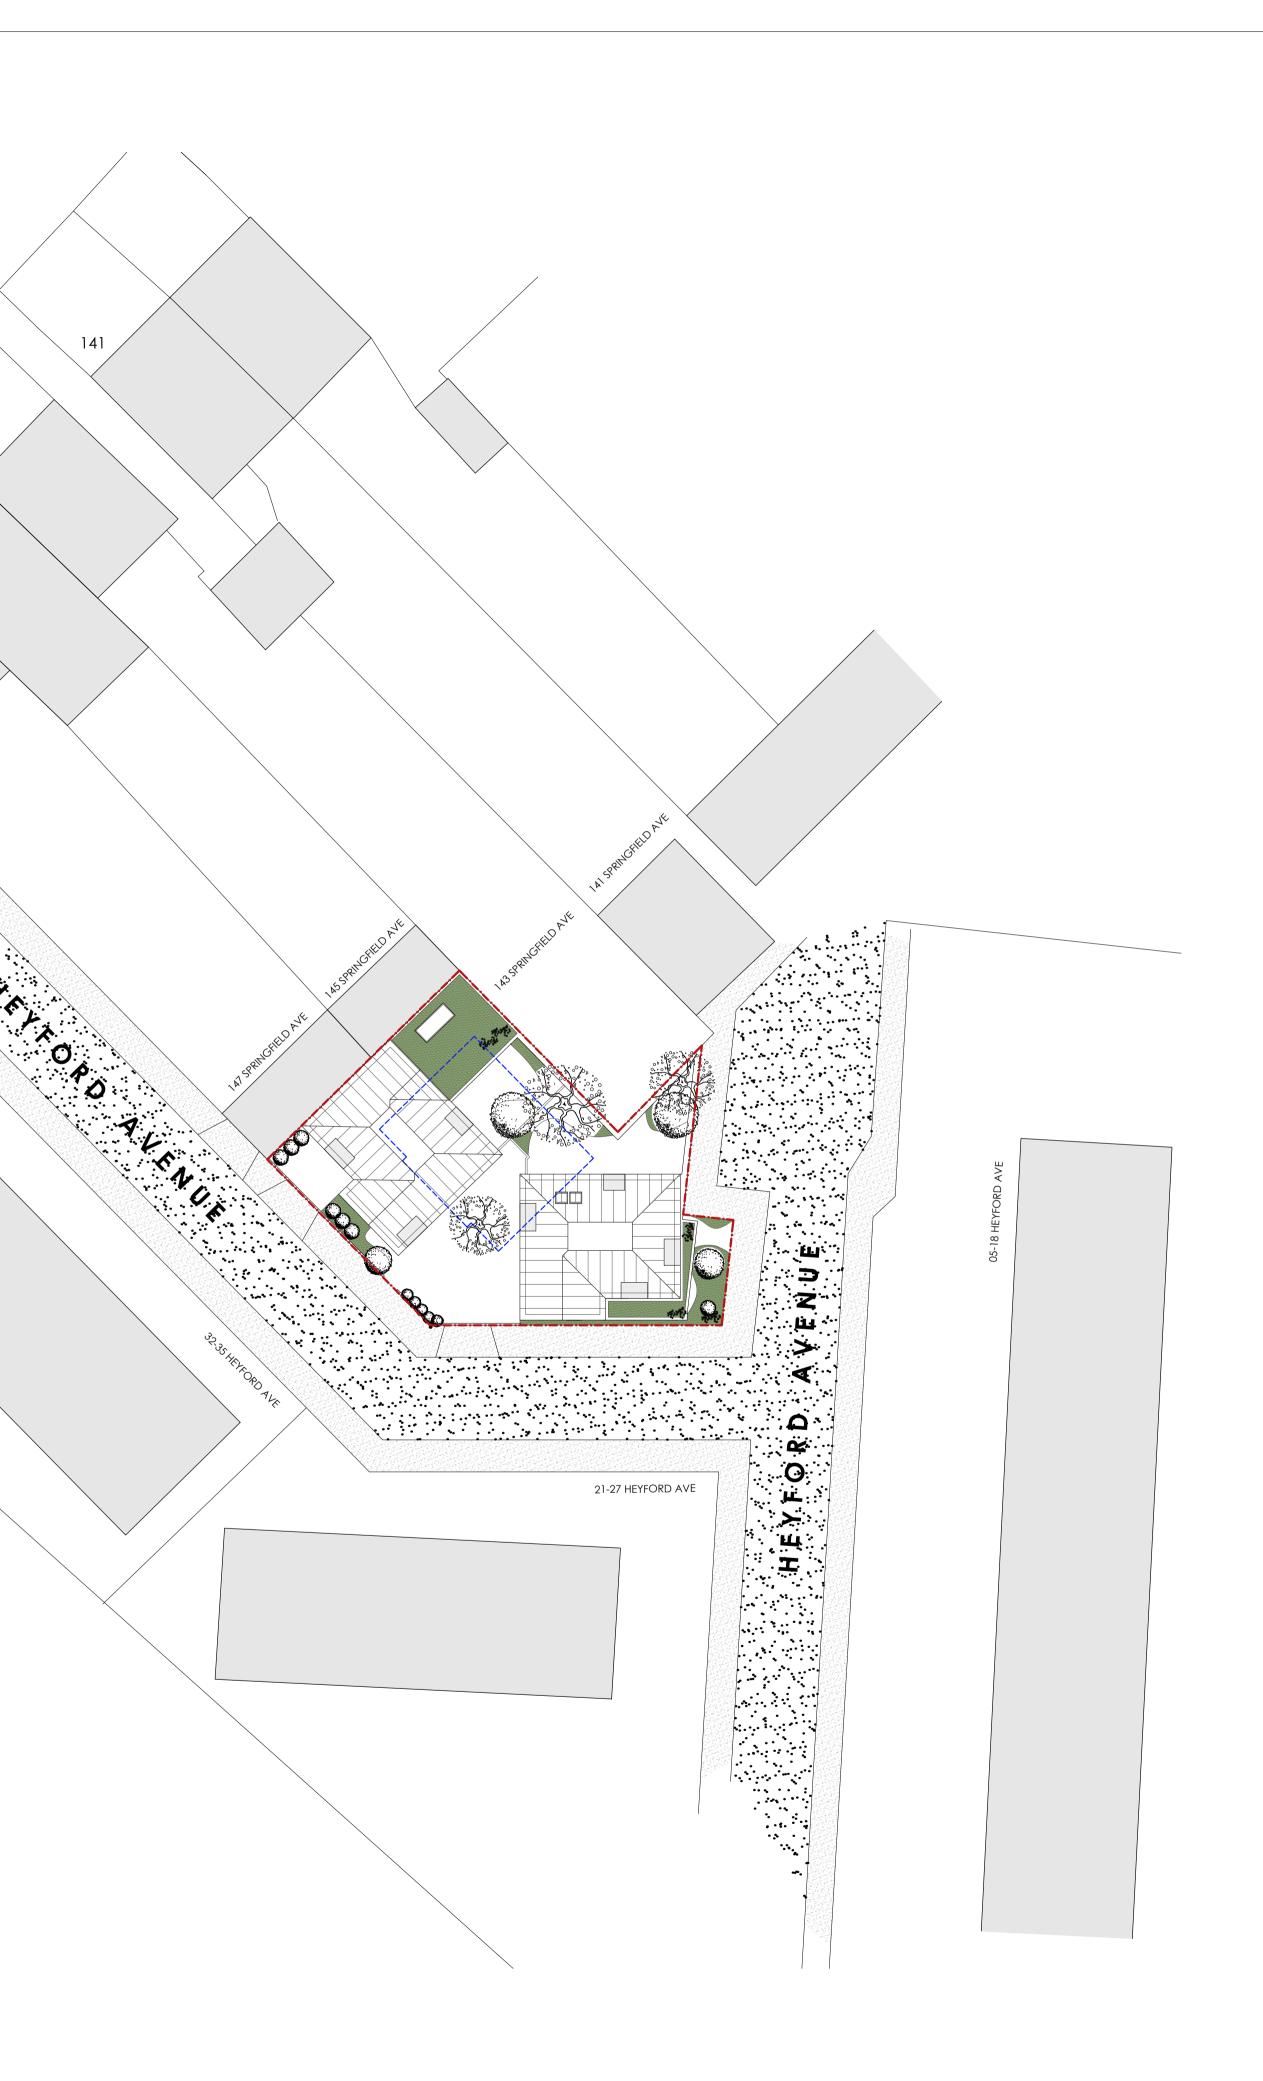

PJE

147

143

145

5PRINGEILED

. . . . . . . . .

METERS SCALE 1:200 0 2 4 6 8 10

## **PROJECT TITLE:** LAND ADJACENT 5 HEYFORD AVENUE, RAYNES PARK SW20

DRAWING TITLE: PROPOSED ROOF PLAN

## DRAWING NO: BDR779.PR.05

DATE: 24.11.2023

## **REVISION:** B

SCALE: 1:200 (@A1 LANDSCAPE)

| REV | BY | DATE       | DESCRIPTION |  |
|-----|----|------------|-------------|--|
| А   | BB | 12.04.2024 | lpa alts    |  |
| В   | BB | 25.04.2024 | lpa alts    |  |
|     |    |            |             |  |