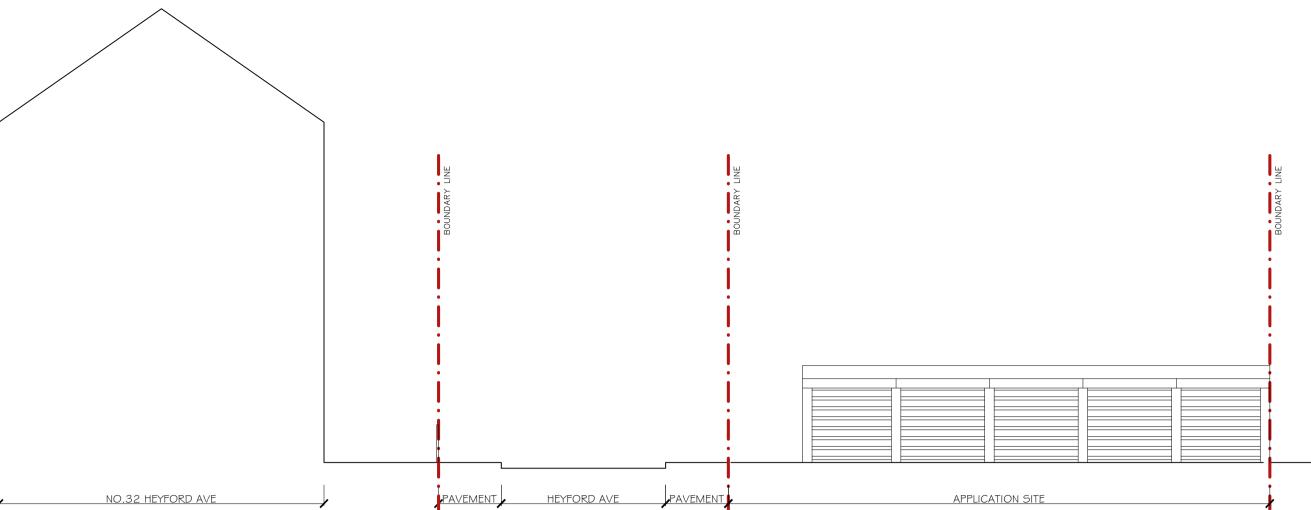

**EXISTING ELEVATION NO.1**@SCALE 1:100

**EXISTING ELEVATION NO.2**@SCALE 1:100

**EXISTING ELEVATION NO.3**@SCALE 1:100

- ALL DIMENSIONS ARE IN MILLIMETERS UNLESS OTHERWISE INDICATED. - FIGURED DIMENSIONS TO BE TAKEN IN PREFERENCE TO SCALED MEASUREMENTS.

PROJECT TITLE:

**DRAWING TITLE:** 

**DATE:** 24.11.2023

**REVISION:** -

REV BY DATE

**NOTES** 

- XX 00.00.00

EXISTING ELEVATIONS

LAND ADJACENT 5 HEYFORD AVENUE, RAYNES PARK SW20

**DRAWING NO:** BDR779.EX.02

SCALE: 1:100 (@A1 LANDSCAPE)

DESCRIPTION

DESCRIPTION

- CONTRACTOR IS TO CHECK ALL DIMENSIONS ON THE BUILDING SITE BEFORE COMMENCING WITH SHOP DRAWINGS OR INSTALLATION WORK.