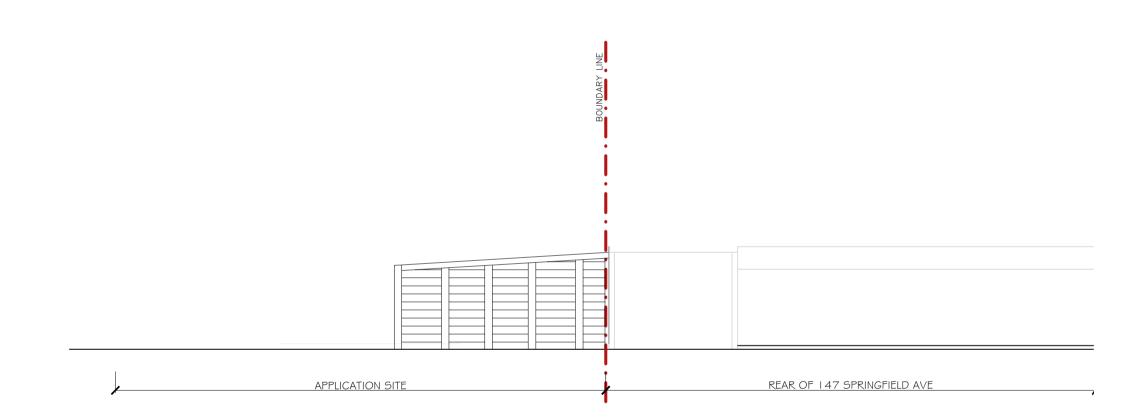

**EXISTING ELEVATION NO.1**@SCALE 1:100

**EXISTING ELEVATION NO.2**@SCALE 1:100

**EXISTING ELEVATION NO.3**@SCALE 1:100

- ALL DIMENSIONS ARE IN MILLIMETERS UNLESS OTHERWISE INDICATED. - FIGURED DIMENSIONS TO BE TAKEN IN PREFERENCE TO SCALED MEASUREMENTS.

PROJECT TITLE:

**DRAWING TITLE:** 

**DATE:** 24.11.2023

**REVISION:** -

REV BY DATE

**NOTES** 

- XX 00.00.00

EXISTING ELEVATIONS

LAND ADJACENT 5 HEYFORD AVENUE, RAYNES PARK SW20

**DRAWING NO:** BDR779.EX.02

SCALE: 1:100 (@A1 LANDSCAPE)

DESCRIPTION

DESCRIPTION

- CONTRACTOR IS TO CHECK ALL DIMENSIONS ON THE BUILDING SITE BEFORE COMMENCING WITH SHOP DRAWINGS OR INSTALLATION WORK.