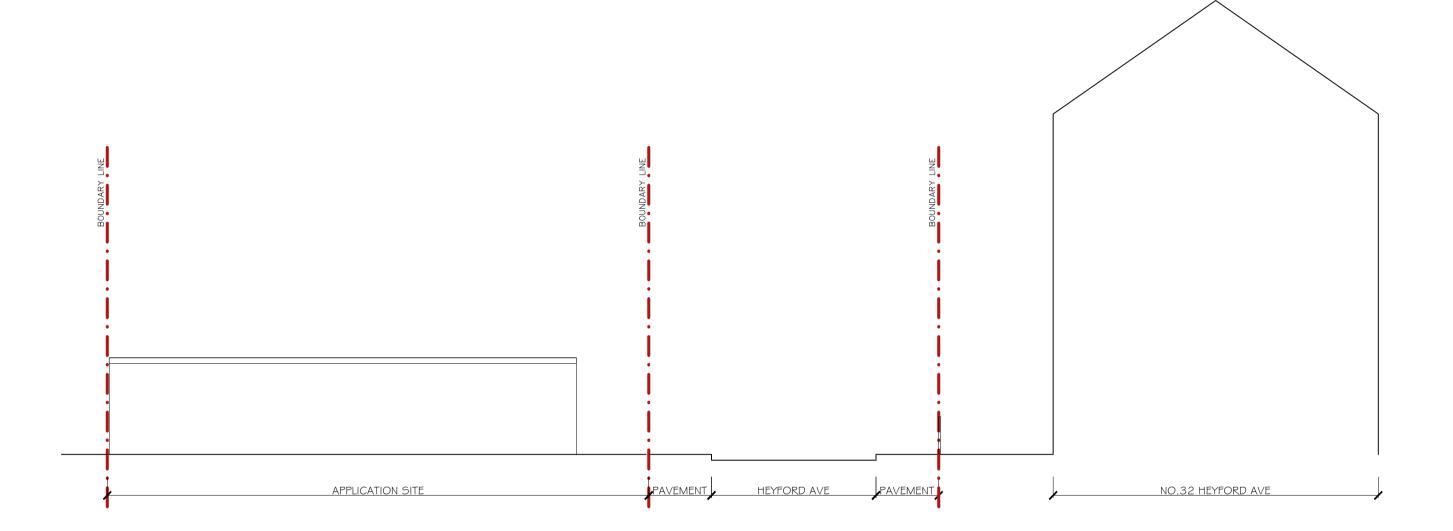

**EXISTING ELEVATION NO.1**@SCALE 1:100

**EXISTING ELEVATION NO.2**@SCALE 1:100

**EXISTING ELEVATION NO.3**@SCALE 1:100

- ALL DIMENSIONS ARE IN MILLIMETERS UNLESS OTHERWISE INDICATED. - FIGURED DIMENSIONS TO BE TAKEN IN PREFERENCE TO SCALED MEASUREMENTS.

PROJECT TITLE:

**DRAWING TITLE:** 

**DATE:** 24.11.2023

**REVISION:** -

REV BY DATE

**NOTES** 

- XX 00.00.00

EXISTING ELEVATIONS

LAND ADJACENT 5 HEYFORD AVENUE, RAYNES PARK SW20

**DRAWING NO:** BDR779.EX.02

SCALE: 1:100 (@A1 LANDSCAPE)

DESCRIPTION

DESCRIPTION

- CONTRACTOR IS TO CHECK ALL DIMENSIONS ON THE BUILDING SITE BEFORE COMMENCING WITH SHOP DRAWINGS OR INSTALLATION WORK.