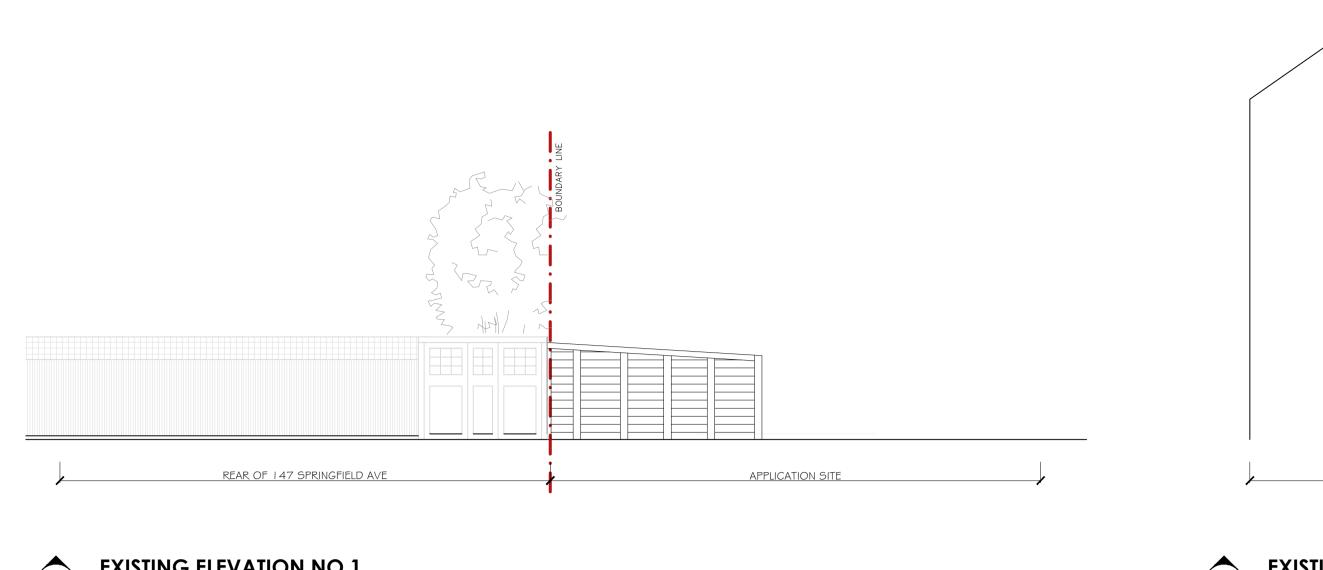

**EXISTING ELEVATION NO.1**@SCALE 1:100

**EXISTING ELEVATION NO.2**@SCALE 1:100

**EXISTING ELEVATION NO.3**@SCALE 1:100

- ALL DIMENSIONS ARE IN MILLIMETERS UNLESS OTHERWISE INDICATED. - FIGURED DIMENSIONS TO BE TAKEN IN PREFERENCE TO SCALED MEASUREMENTS.

PROJECT TITLE:

**DRAWING TITLE:** 

**DATE:** 24.11.2023

**REVISION:** -

REV BY DATE

**NOTES** 

- XX 00.00.00

EXISTING ELEVATIONS

LAND ADJACENT 5 HEYFORD AVENUE, RAYNES PARK SW20

**DRAWING NO:** BDR779.EX.02

SCALE: 1:100 (@A1 LANDSCAPE)

DESCRIPTION

DESCRIPTION

- CONTRACTOR IS TO CHECK ALL DIMENSIONS ON THE BUILDING SITE BEFORE COMMENCING WITH SHOP DRAWINGS OR INSTALLATION WORK.