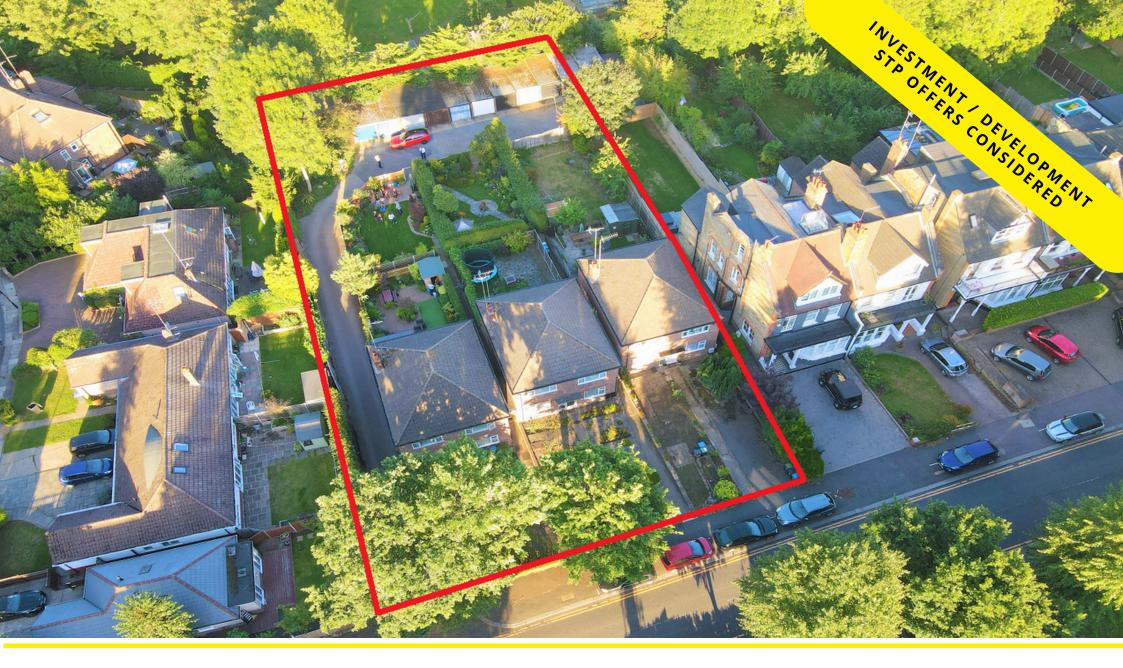

#### DESCRIPTION

Three detached buildings comprising 6 x maisonettes (2 per block) with 9 x single storey lock up garages to the rear.

Plot extends to approximately 0.46 acres.

It is felt that the site would lend itself to a comprehensive redevelopment creating houses / apartments or a mix of both, extension / conversion of the existing building, redevelopment of the garages and surrounding land

### PRICE

Guide price £4,200,000 Freehold

Subject to planning offers will also be considered