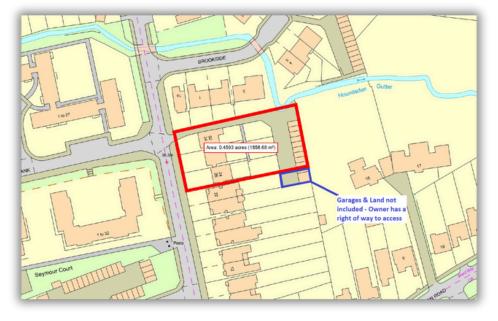

#### DESCRIPTION

Three detached buildings comprising 6 x maisonettes (2 per block) with 9 x single storey lock up garages to the rear.

Plot extends to approximately 0.46 acres.

It is felt that the site would lend itself to a comprehensive redevelopment creating houses / apartments or a mix of both, extension / conversion of the existing building, redevelopment of the garages and surrounding land