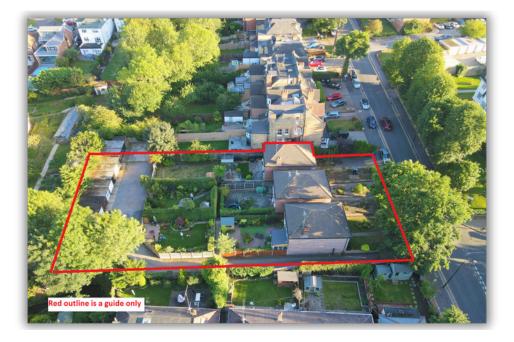

#### DESCRIPTION

Three detached buildings comprising 6 x maisonettes (2 per block) with 9 x single storey lock up garages to the rear.

Plot extends to approximately 0.46 acres.

It is felt that the site would lend itself to a comprehensive redevelopment creating houses / apartments or a mix of both, extension / conversion of the existing building, redevelopment of the garages and surrounding land