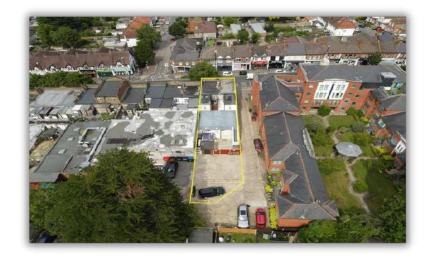

Planning has been granted for a new build scheme on the yard and further potential exists to extend the existing building STP

#### PLANNING

Planning granted for erection of two storey building providing a link to the front of the existing building to comprise 2 new residential units, retention of existing ground floor commercial unit, provision of car parking, cycle stores, refuse stores, external access stairs and landscaping.