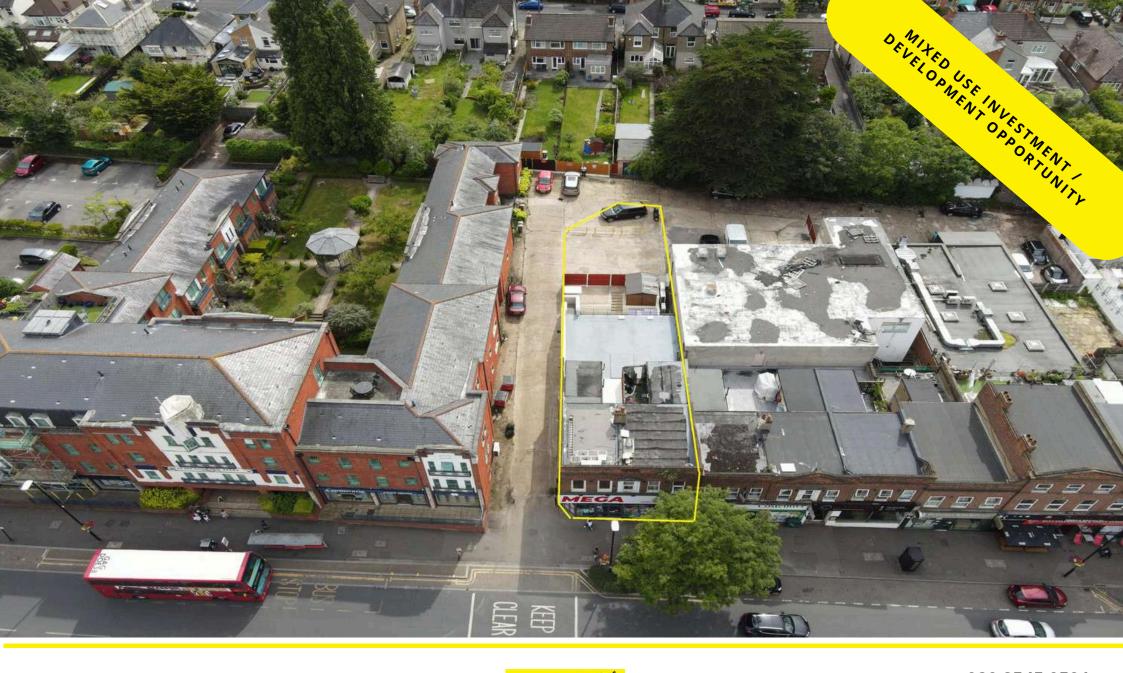

#### **DESCRIPTION**

Mixed use investment / development opportunity for sale.

The existing property is a two storey corner building comprising open plan retail unit and yard at ground floor with two self-contained flats on the first floor accessed from the rear.

Planning has been granted for a new build scheme on the yard and further potential exists to extend the existing building STP

#### LOCATION

The property is situated on Central Road which is an arterial route running through the centre of Worcester Park and benefits from good communication links by road, rail and bus services.

#### PLANNING

Planning granted for erection of two storey building providing a link to the front of the existing building to comprise 2 new residential units, retention of existing ground floor commercial unit, provision of car parking, cycle stores, refuse stores, external access stairs and landscaping.