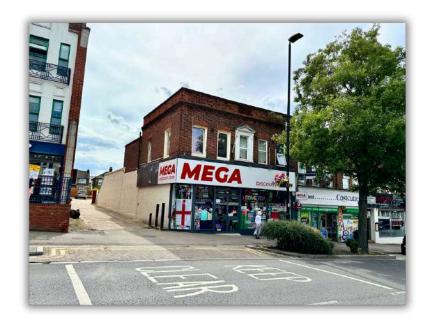

#### **DESCRIPTION**

Mixed use investment / development opportunity for sale.

The existing property is a two storey corner building comprising open plan retail unit and yard at ground floor with two self-contained flats on the first floor accessed from the rear.

## ACCOMMODATION

Ground Floor Shop - Open plan with rear WC. Approximate GIA 162 sq m (1,750 sq ft)

First Floor Flat 1 - One Bedroom Flat, Approximate GIA 41 sq m (450 sq ft)

First Floor Flat 2 - Two Bedroom Flat, Approximate GIA 57 sq m (620 sq ft)