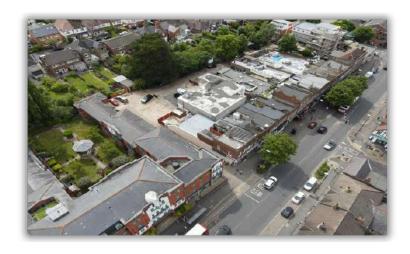

#### **DESCRIPTION**

Mixed use investment / development opportunity for sale.

The existing property is a two storey corner building comprising open plan retail unit and yard at ground floor with two self-contained flats on the first floor accessed from the rear.

#### LOCATION

The property is situated on Central Road which is an arterial route running through the centre of Worcester Park and benefits from good communication links by road, rail and bus services.