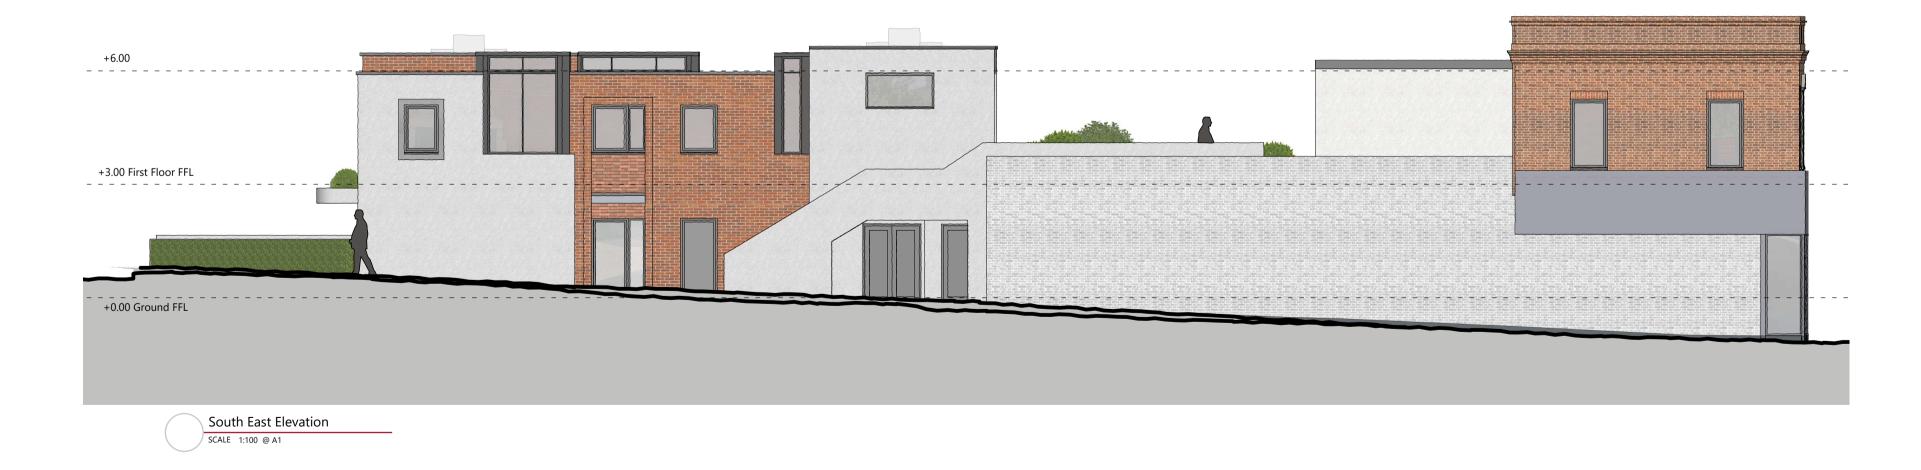

·**—** 

North East Elevation

SCALE 1:100 @ A1

Worcester Park

DRAWING NUMBER REV