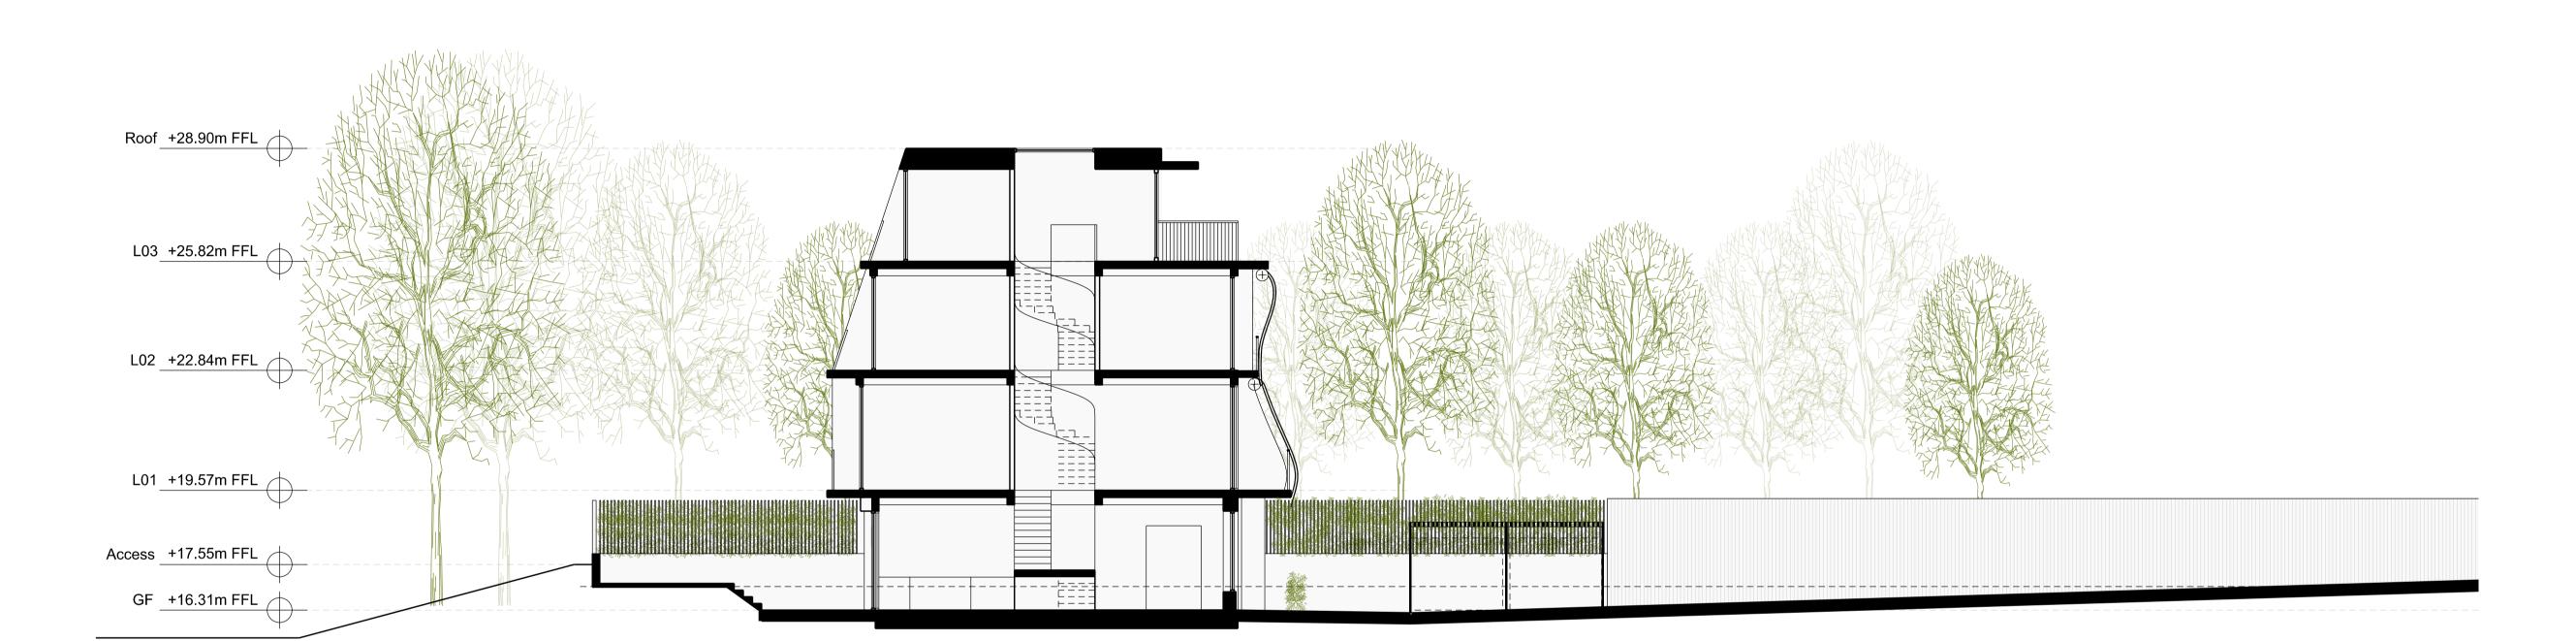

Cross section

| 03  | 28/03/2024 | Planning application       | AM        | AM        |
|-----|------------|----------------------------|-----------|-----------|
| 02  | 09/01/2024 | Pre-application follow-up  | AM        | AM        |
| 01  | 08/09/2023 | Pre-application update     | AM        | AM        |
| 00  | 24/05/2023 | Pre-application submission | AM        | AM        |
| Rev | Date       | Notes                      | lss<br>By | Ckd<br>By |

Proposed - Cross Sections

Drawing Number 012-A-P-211

| Scale<br>1:100<br>1:200 | Sheet Size<br>A1<br>A3 |          | Creation Date 17/04/23 |  |
|-------------------------|------------------------|----------|------------------------|--|
| Revision                |                        | Drawn By | Checked By             |  |
| 3                       |                        | AM       | AM                     |  |