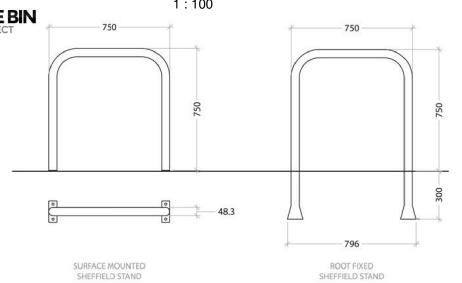

Mayfair Flags 400 x 400mm Sandstone colour patio paving

Bonded Rubber Mulch

2040 mm 650 mm 540 mm

timber cladding

bike storage for 10 bikes Bike Store Plan 1:100

Bike Store - Side Elevation WHEELIE BIN 750 750

Sheffield Cycle Stand

Bike Store Roof Plan

Dimensions must not be scaled (except for D drawings amended planning purposes) prior to construction and manufacture.

C drawings amended

B drawings amended to case officer's comments and must be checked A drawings amended to case officer's comments