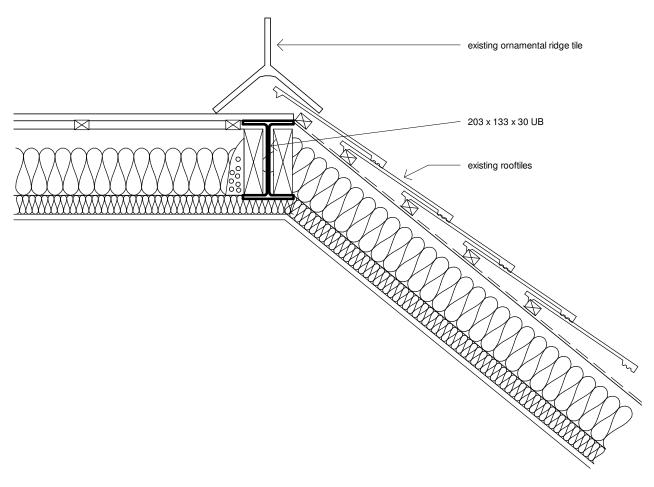

date: Oct. 2022

project no:22102 drawing no:09

RIDGE DETAIL

| Dimensions must not be scaled (except for planning purposes) and must be checked prior to construction  - draft | QMSZ 10.4.23 | 0 0.1 0.2 0.3 0.4 0.5 | Project:       | Address:<br>39 Mitcham Park<br>Mitcham<br>CR4 4EP | Drawing:<br>RIDGE DETAIL | C I R C L E - Z<br>tel: 0745 329 37 38<br>email:<br>info@circle-z.co.uk |
|-----------------------------------------------------------------------------------------------------------------|--------------|-----------------------|----------------|---------------------------------------------------|--------------------------|-------------------------------------------------------------------------|
| and manufacture.                                                                                                | by ch date   |                       | scale: 1:10@A3 | date: Oct. 2022                                   | project no:22102         | drawing no:10 rev:                                                      |
|                                                                                                                 |              |                       |                |                                                   |                          |                                                                         |