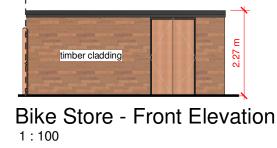

Mayfair Flags 400 x 400mm Sandstone colour patio paving

Bonded Rubber Mulch

2040 mm 650 mm 540 mm

timber cladding

bike storage for 10 bikes Bike Store Plan 1:100

Bike Store - Side Elevation WHEELIE BIN 750 750