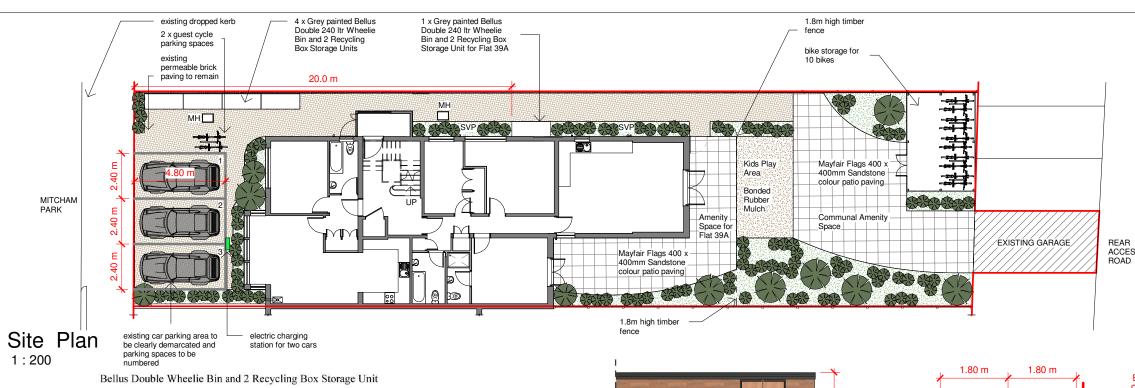

MT SZ 05.07.23 MT SZ 10.04.23 MT SZ 02.10.22 by ch date

MT SZ 04.05.24

MT SZ 26.03.24

Project: Address: Full Planning 39 Mitcham Park Application Mitcham CR4 4EP

Drawing: Proposed Site Plan

CIRCLE-Z tel: 0745 329 37 38 email: info@circle-z.co.uk

rev: D

scale: 1:200@A3 date: Oct. 2022 project no:22102

drawing no:06

Dimensions must not be scaled (except for D drawings amended drawings amended drawings amended prior to construction and manufacture.