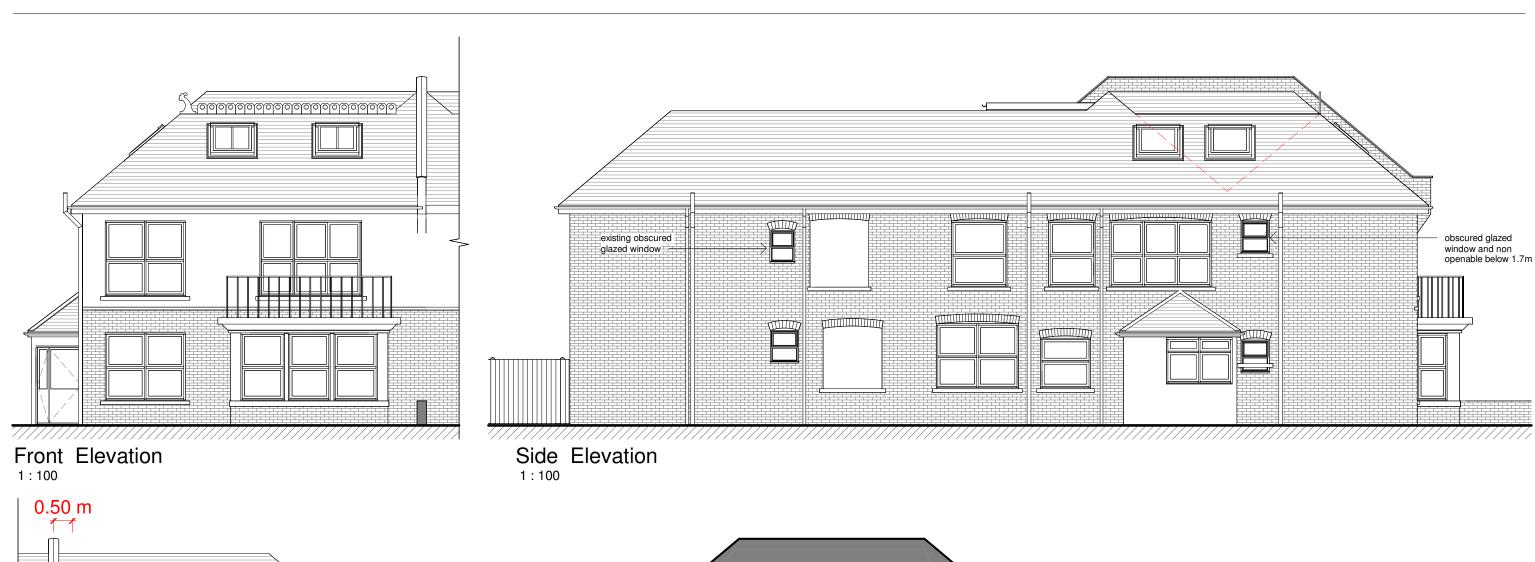

Side Elevation II 1:100

0 0.5 1

Project: Full Planning Address: 39 Mitcham Park Application Mitcham CR4 4EP

Drawing: **Proposed Elevations**  CIRCLE-Z tel: 0745 329 37 38 email: info@circle-z.co.uk

scale: 1:100@A3

date: Oct. 2022

project no:22102 drawing no:09

RIDGE DETAIL

| Dimensions must not be scaled (except for planning purposes) and must be checked prior to construction  - draft | QMSZ 10.4.23 | 0 0.1 0.2 0.3 0.4 0.5 | Project:       | Address:<br>39 Mitcham Park<br>Mitcham<br>CR4 4EP | Drawing:<br>RIDGE DETAIL | C I R C L E - Z<br>tel: 0745 329 37 38<br>email:<br>info@circle-z.co.uk |
|-----------------------------------------------------------------------------------------------------------------|--------------|-----------------------|----------------|---------------------------------------------------|--------------------------|-------------------------------------------------------------------------|
| and manufacture.                                                                                                | by ch date   |                       | scale: 1:10@A3 | date: Oct. 2022                                   | project no:22102         | drawing no:10 rev:                                                      |
|                                                                                                                 |              |                       |                |                                                   |                          |                                                                         |