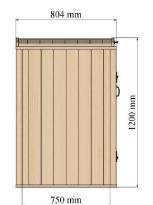

Mayfair Flags 400 x 400mm Sandstone colour patio paving

Bonded Rubber Mulch

2040 mm 650 mm 540 mm

timber cladding

bike storage for 10 bikes Bike Store Plan 1:100

Bike Store - Side Elevation WHEELIE BIN 750 750

Sheffield Cycle Stand

Bike Store Roof Plan

Dimensions must not be scaled (except for D drawings amended planning purposes) prior to construction and manufacture.

C drawings amended

B drawings amended to case officer's comments and must be checked A drawings amended to case officer's comments