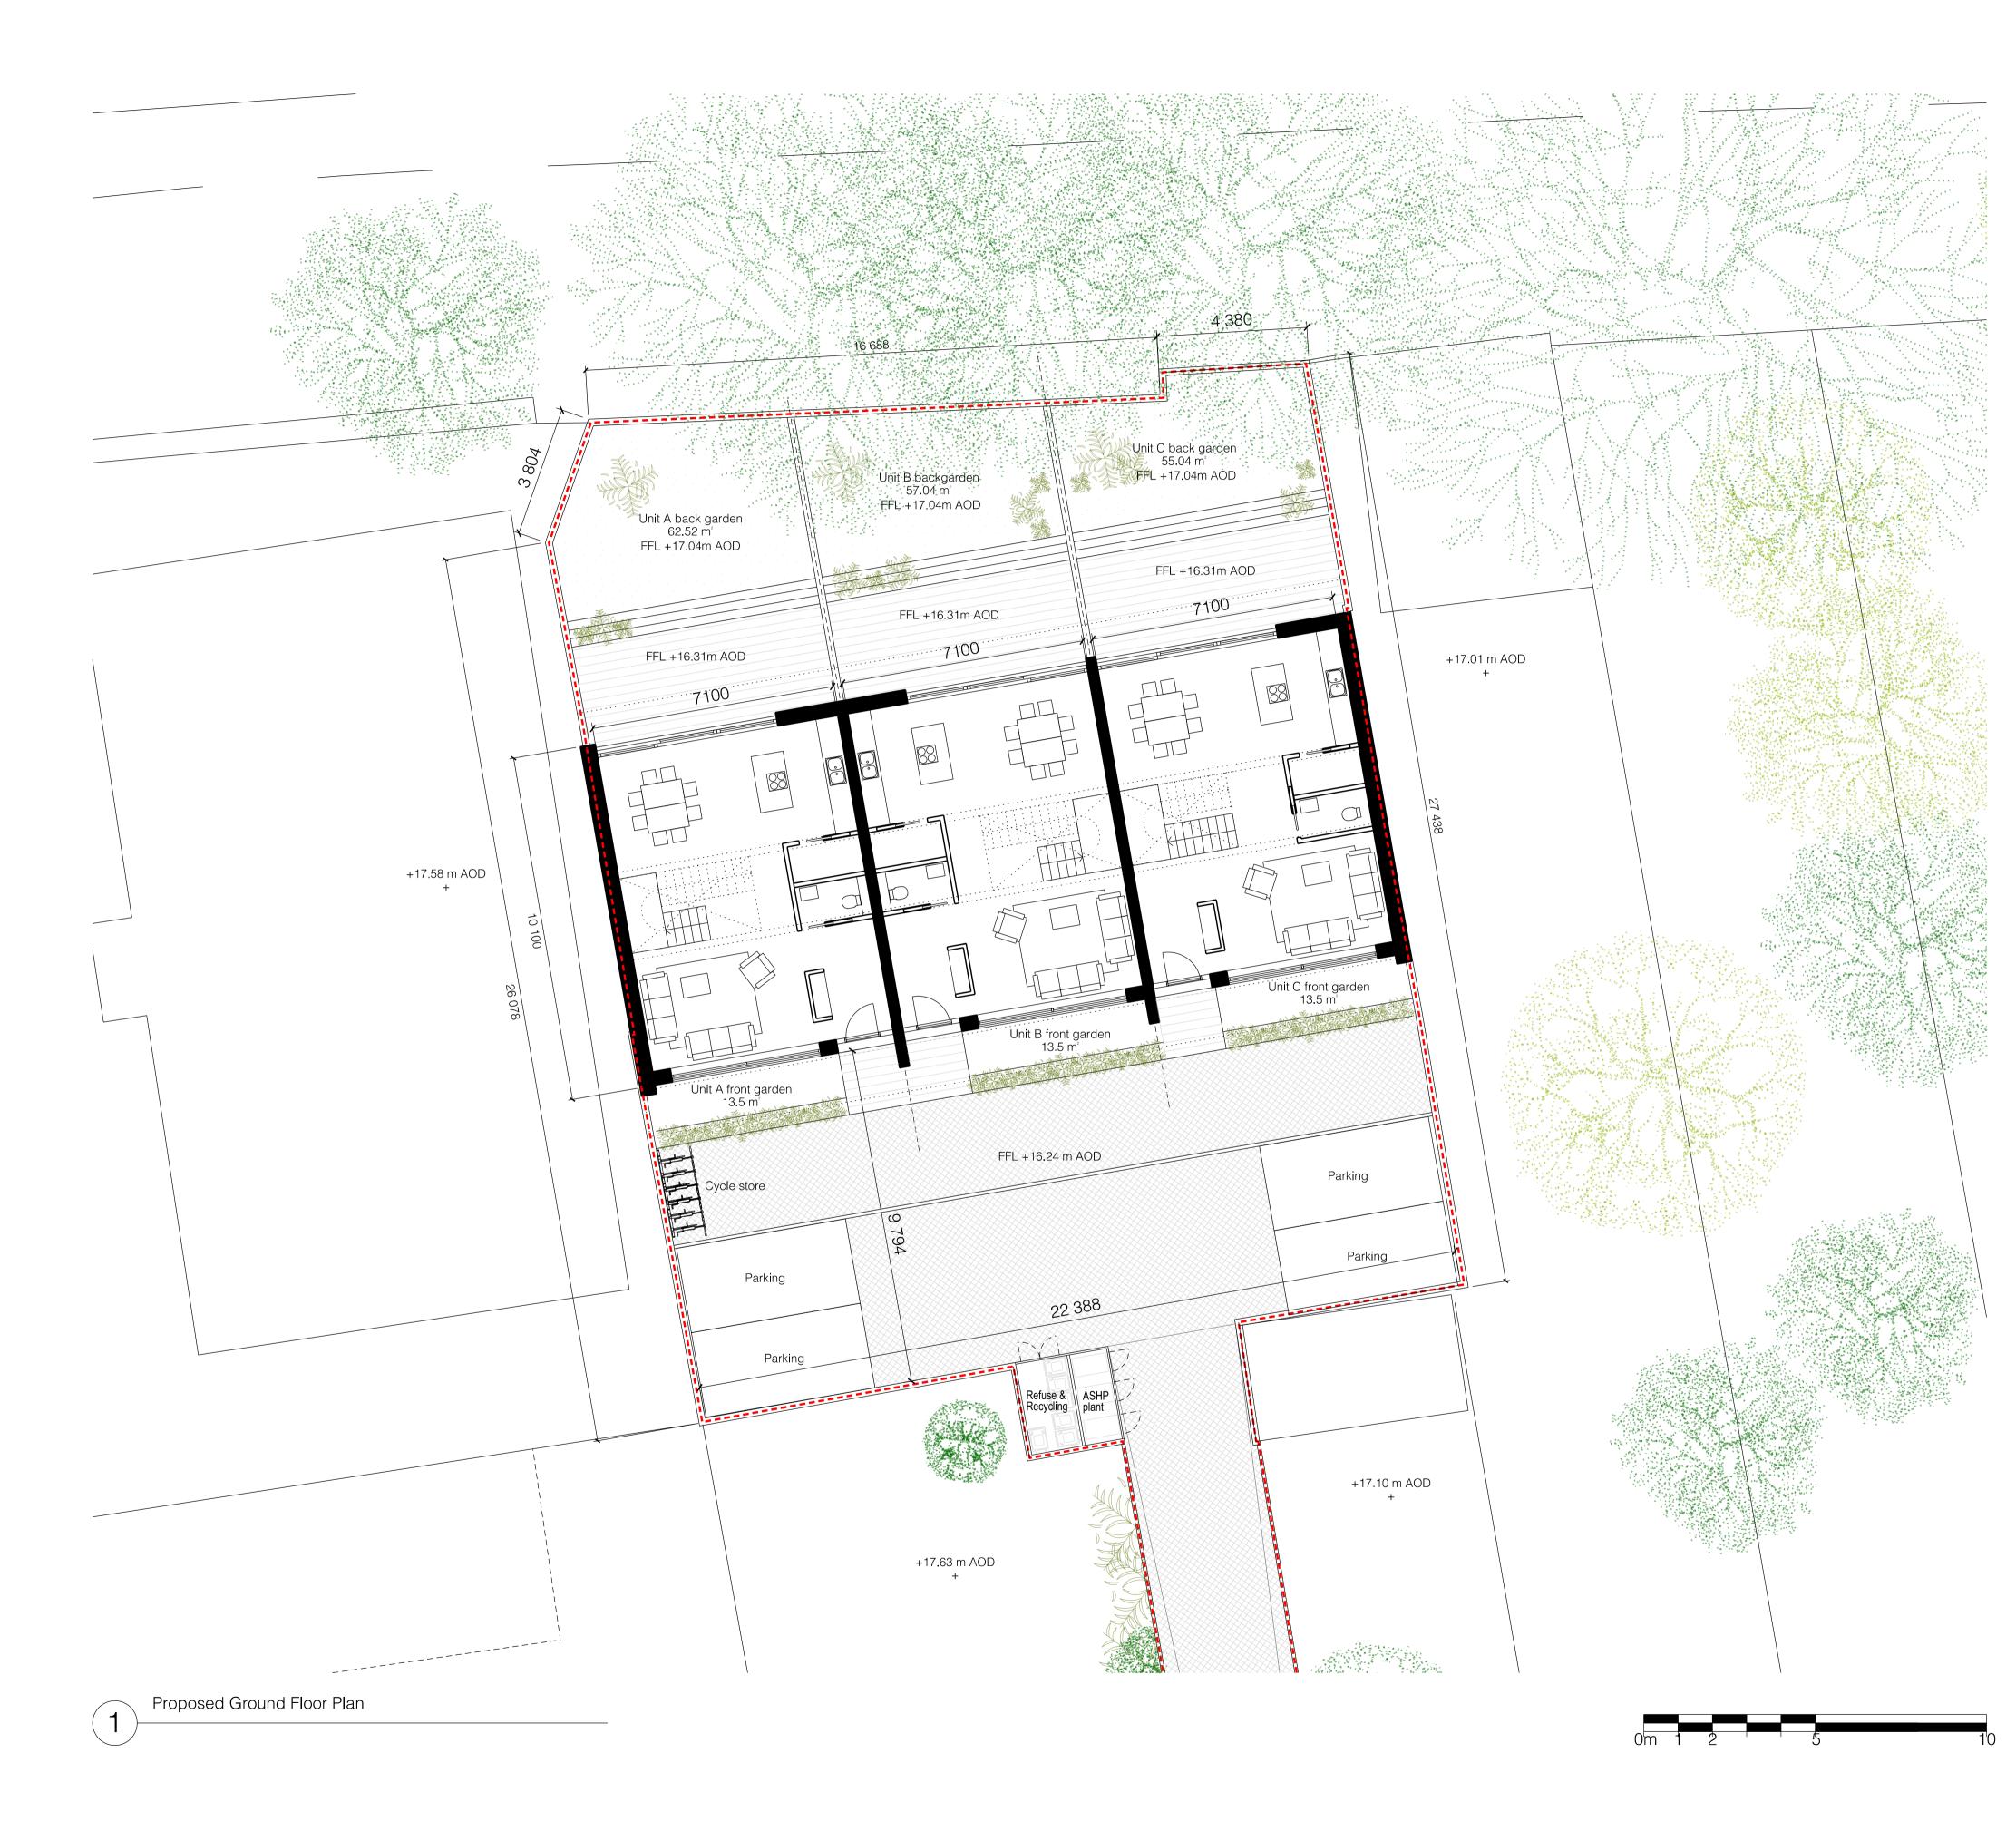

Plot Boundary

## (Wimbledon)

Planning application

Drawing Title Proposed -Ground Floor Plan

Landscaping

Sanford Developments

© Moll Architects

Clients Logo and Subconsultants

Project Name Queen's Road Wimbledon