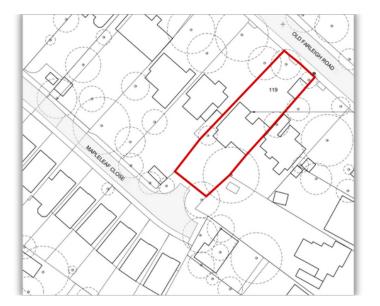

Plot size: 0.2 acres

## PLANNING

Planning granted by Croydon Council for ... Demolition of existing bungalow and erect a terrace of 3 x three bedroom houses with shared access and drive way using the existing entrance from Old Farleigh Road and 2 x one bedroom house to the rear accessed via the existing entrance and via under croft.