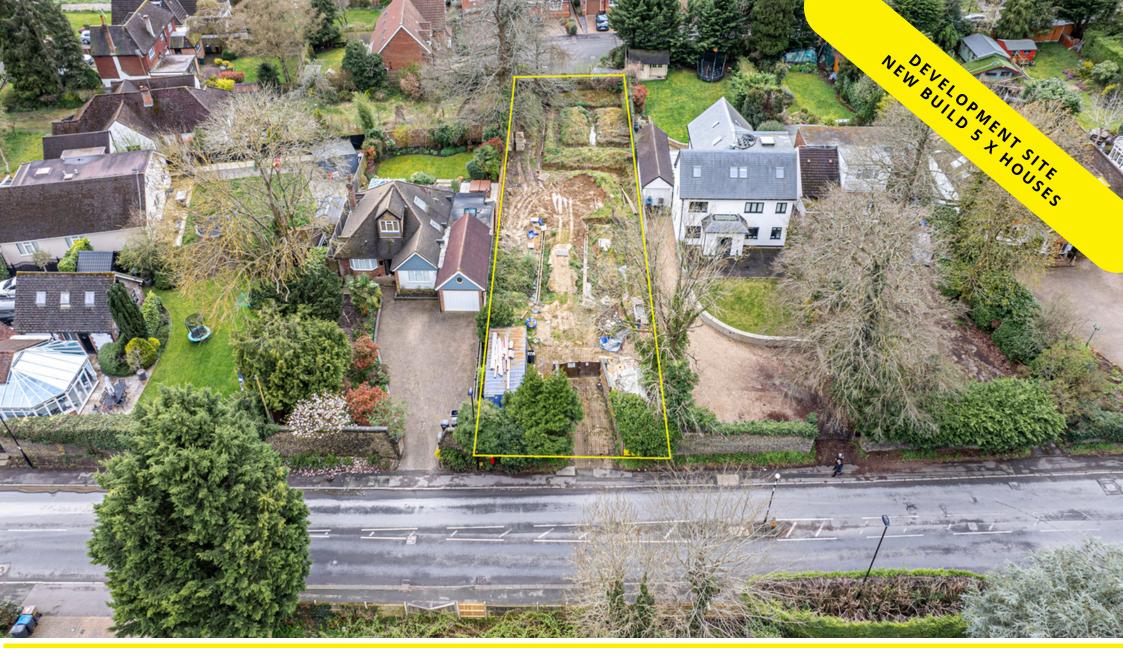

## DESCRIPTION

On the instruction of fixed charge receivers.

Consented development opportunity for sale with planning to build 5 x brand new houses and possible scope to further enhance density STPP.

We understand that the site previously comprised a detached bungalow which has been demolished and excavation works have begun for completion of the foundations.

Plot size: 0.2 acres

## PLANNING

Planning granted by Croydon Council for ... Demolition of existing bungalow and erect a terrace of 3 x three bedroom houses with shared access and drive way using the existing entrance from Old Farleigh Road and 2 x one bedroom house to the rear accessed via the existing entrance and via under croft.