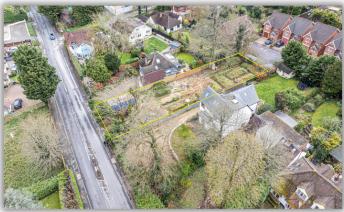

## DESCRIPTION

On the instruction of fixed charge receivers.

Consented development opportunity for sale with planning to build 5 x brand new houses and possible scope to further enhance density STPP.

We understand that the site previously comprised a detached bungalow which has been demolished and excavation works have begun for completion of the foundations.

Plot size: 0.2 acres