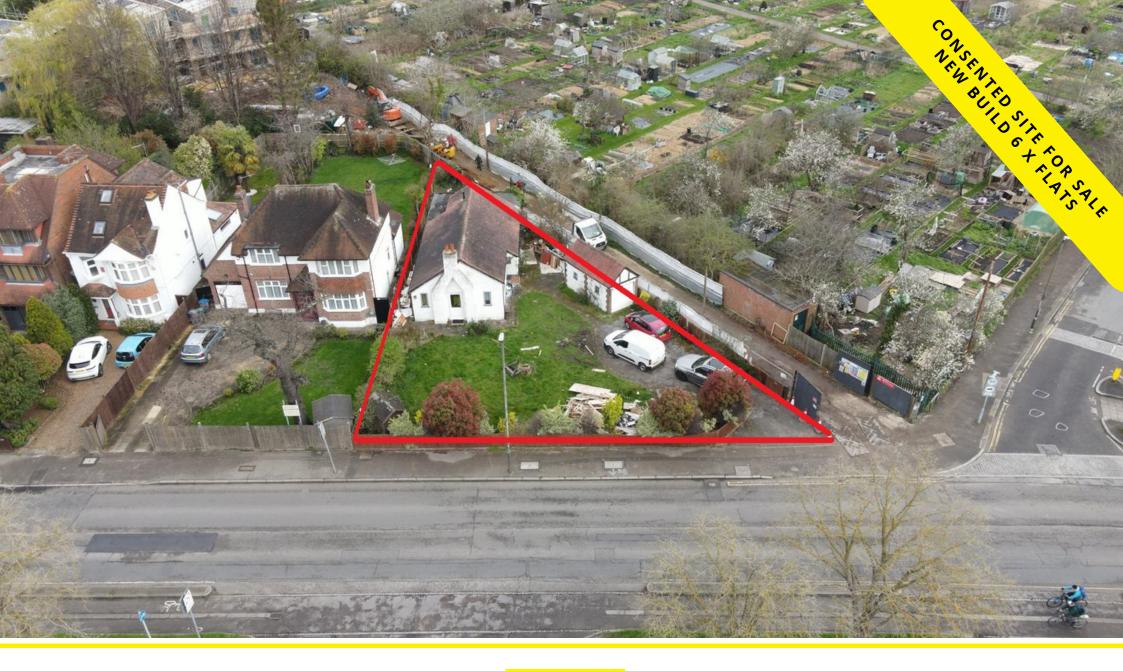

## THE DESCRIPTION

Ready to be unlocked is this prime triangular shaped building plot with planning granted

Site extends to circa 588 sqm

### THE PLANNING

Planning imminent for .... Demolition of existing single detached bungalow and erection of a new 2 storey detached house with accommodation in the roof and basement, sub divided into 6 x self contained flats