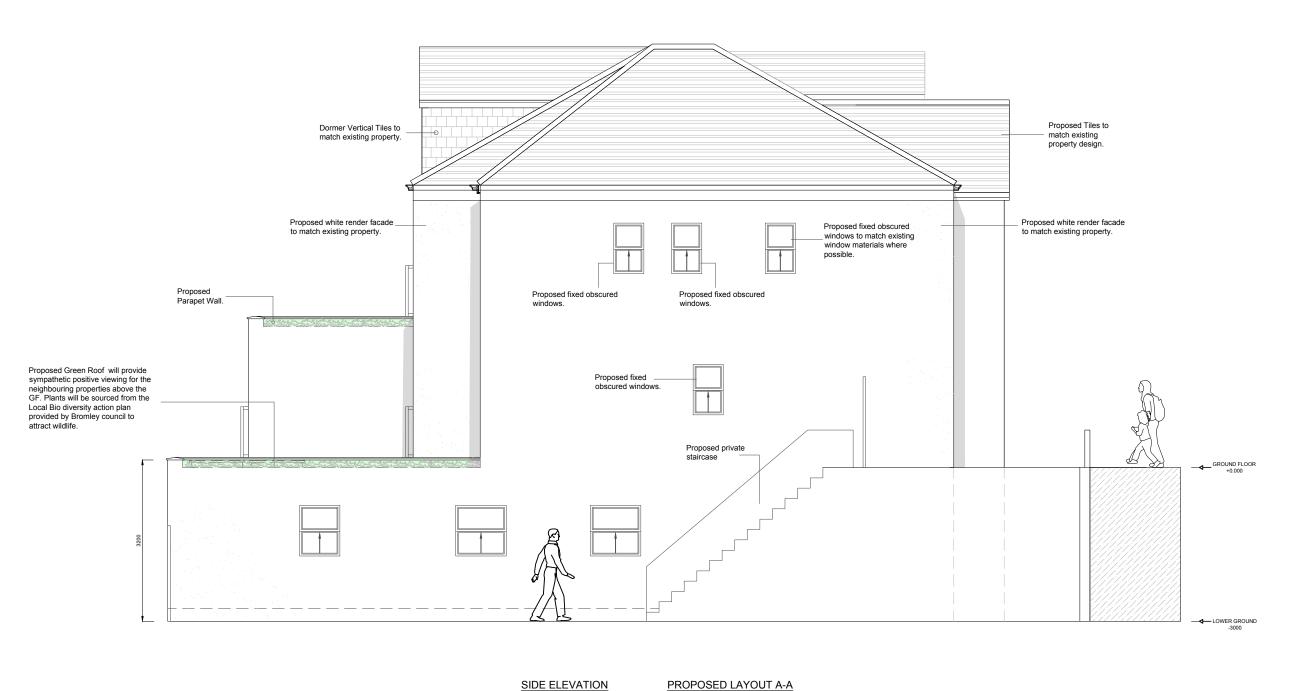

15 Madeline Road SE20 8AY

PROPOSED DRAWINGS SIDE ELEVATION

| SCALE AT A3: | DATE:       | DRAWN: | CHECKED:  |
|--------------|-------------|--------|-----------|
| 1: 75        | 10/03/21    | AM     | AM        |
| PROJECT NO:  | DRAWING NO: |        | REVISION: |
| 0668         | A3,         | /07    | Α         |