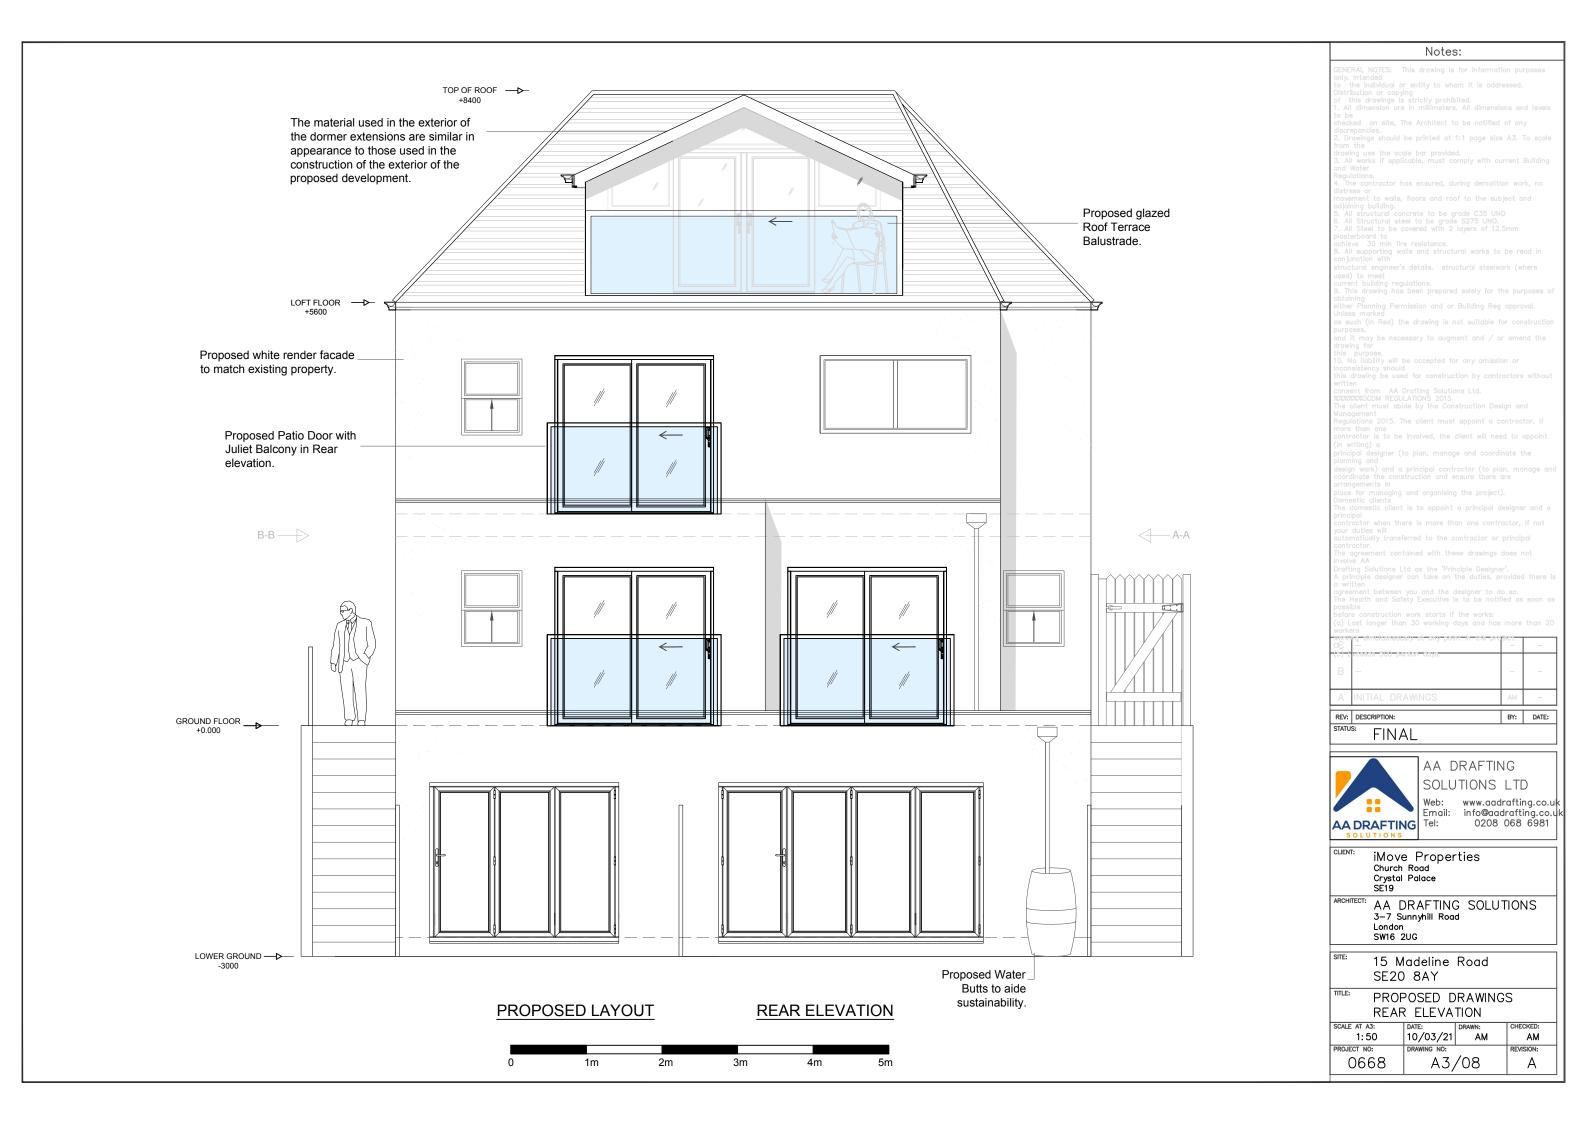

15 Madeline Road SE20 8AY

PROPOSED DRAWINGS
GFL FRONT ELEVATION

| SCALE AT A3: | DATE:       | DRAWN: | CHECKED:  |
|--------------|-------------|--------|-----------|
| 1:50         | 10/03/21    | AM     | AM        |
| PROJECT NO:  | DRAWING NO: |        | REVISION: |
| 0668         | A3,         | /04    | Α         |