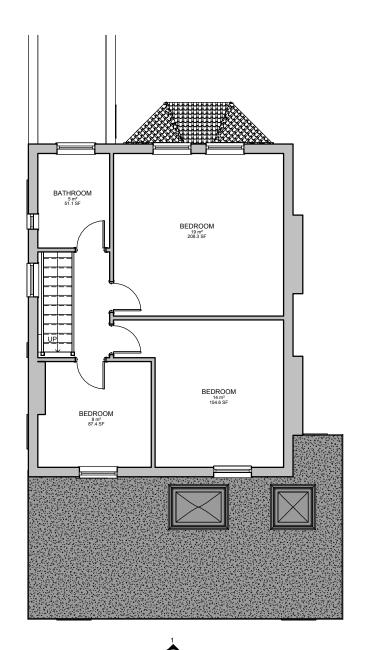

3/10/2020 21:10:38

EXISTING GROUND FLOOR 54m2

| STATU             | s: FINAL                     |     |       |
|-------------------|------------------------------|-----|-------|
| REV:              | DESCRIPTION:                 | BY: | DATE: |
| Α                 | INITIAL DRAWINGS             | AM  | _     |
| В                 | _                            | -   | -     |
| ( <del>b)</del> E | —<br>xceeds=500-person=days. | -   | -     |