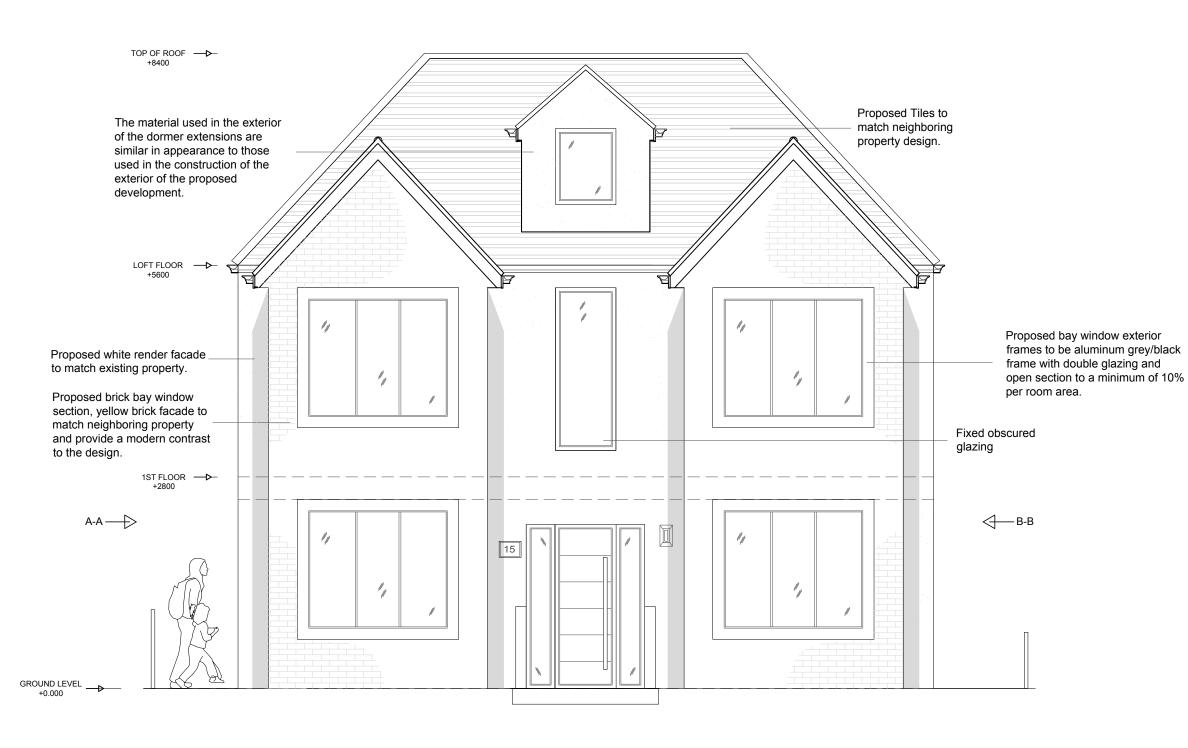

# PROPOSED LAYOUT GROUND LEVEL FRONT ELEVATION

4m

2m

1m

15 Madeline Road SE20 8AY

PROPOSED DRAWINGS
GFL FRONT ELEVATION

| SCALE AT A3: | DATE:       | DRAWN: | CHECKED:  |
|--------------|-------------|--------|-----------|
| 1:50         | 10/03/21    | AM     | AM        |
| PROJECT NO:  | DRAWING NO: |        | REVISION: |
| 0668         | A3,         | /04    | Α         |