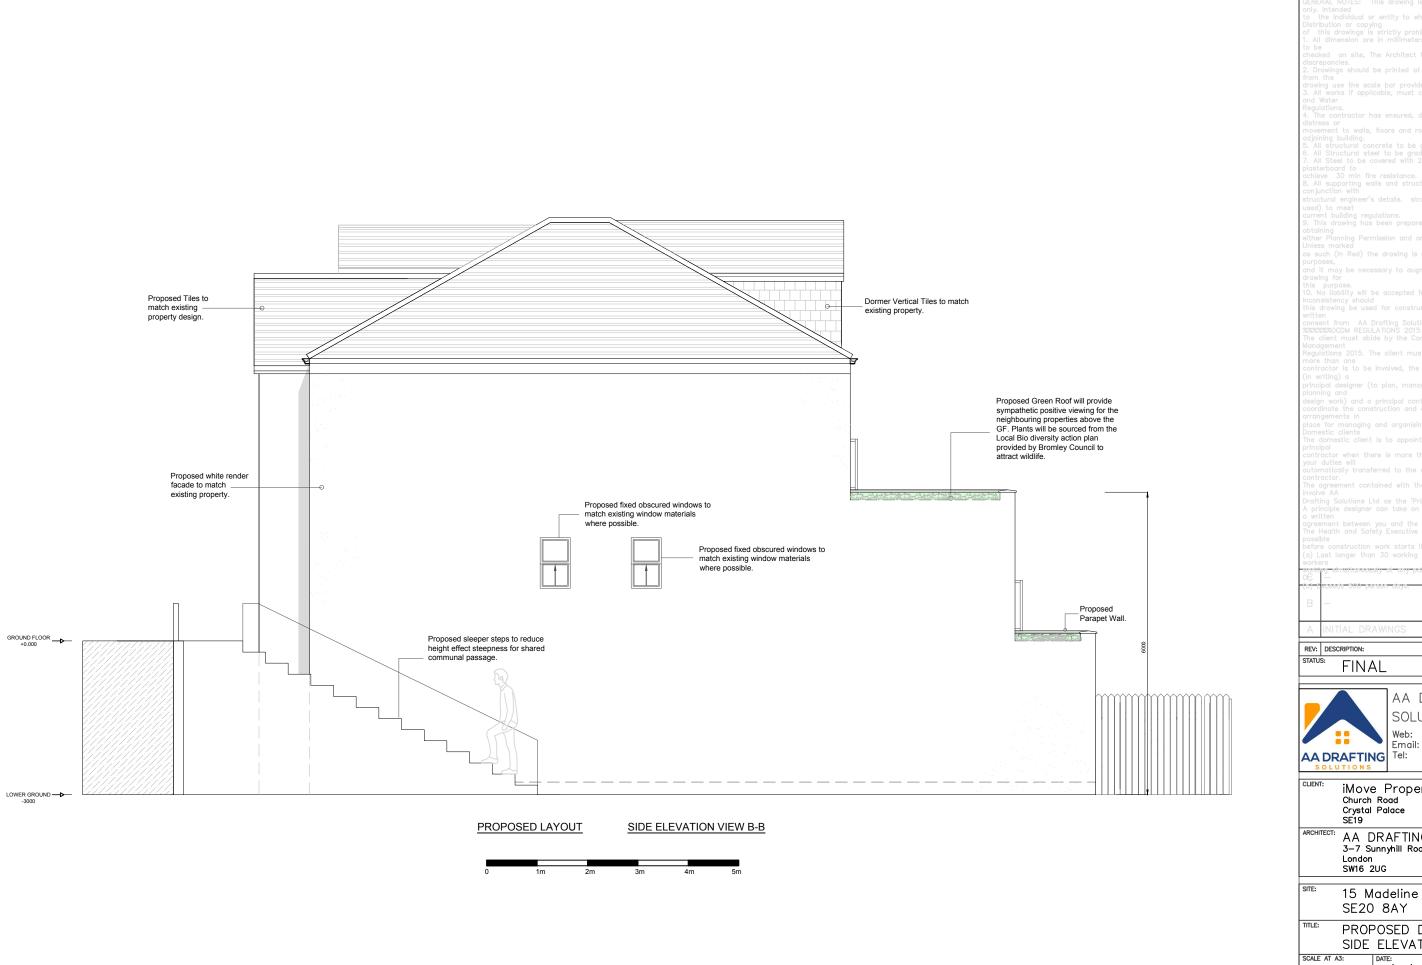

PROPOSED DRAWINGS SIDE ELEVATION

10/03/21 AM 1:75 AM RAWING NO: REVISION: A3/06 0668 Α

|       | STATUS: FINAL           |     |       |  |  |
|-------|-------------------------|-----|-------|--|--|
| REV:  | DESCRIPTION:            | BY: | DATE: |  |  |
| Α     | INITIAL DRAWINGS        | AM  | _     |  |  |
| В     | _                       | _   | _     |  |  |
| (b)-E | xceeds 500 person days. |     |       |  |  |