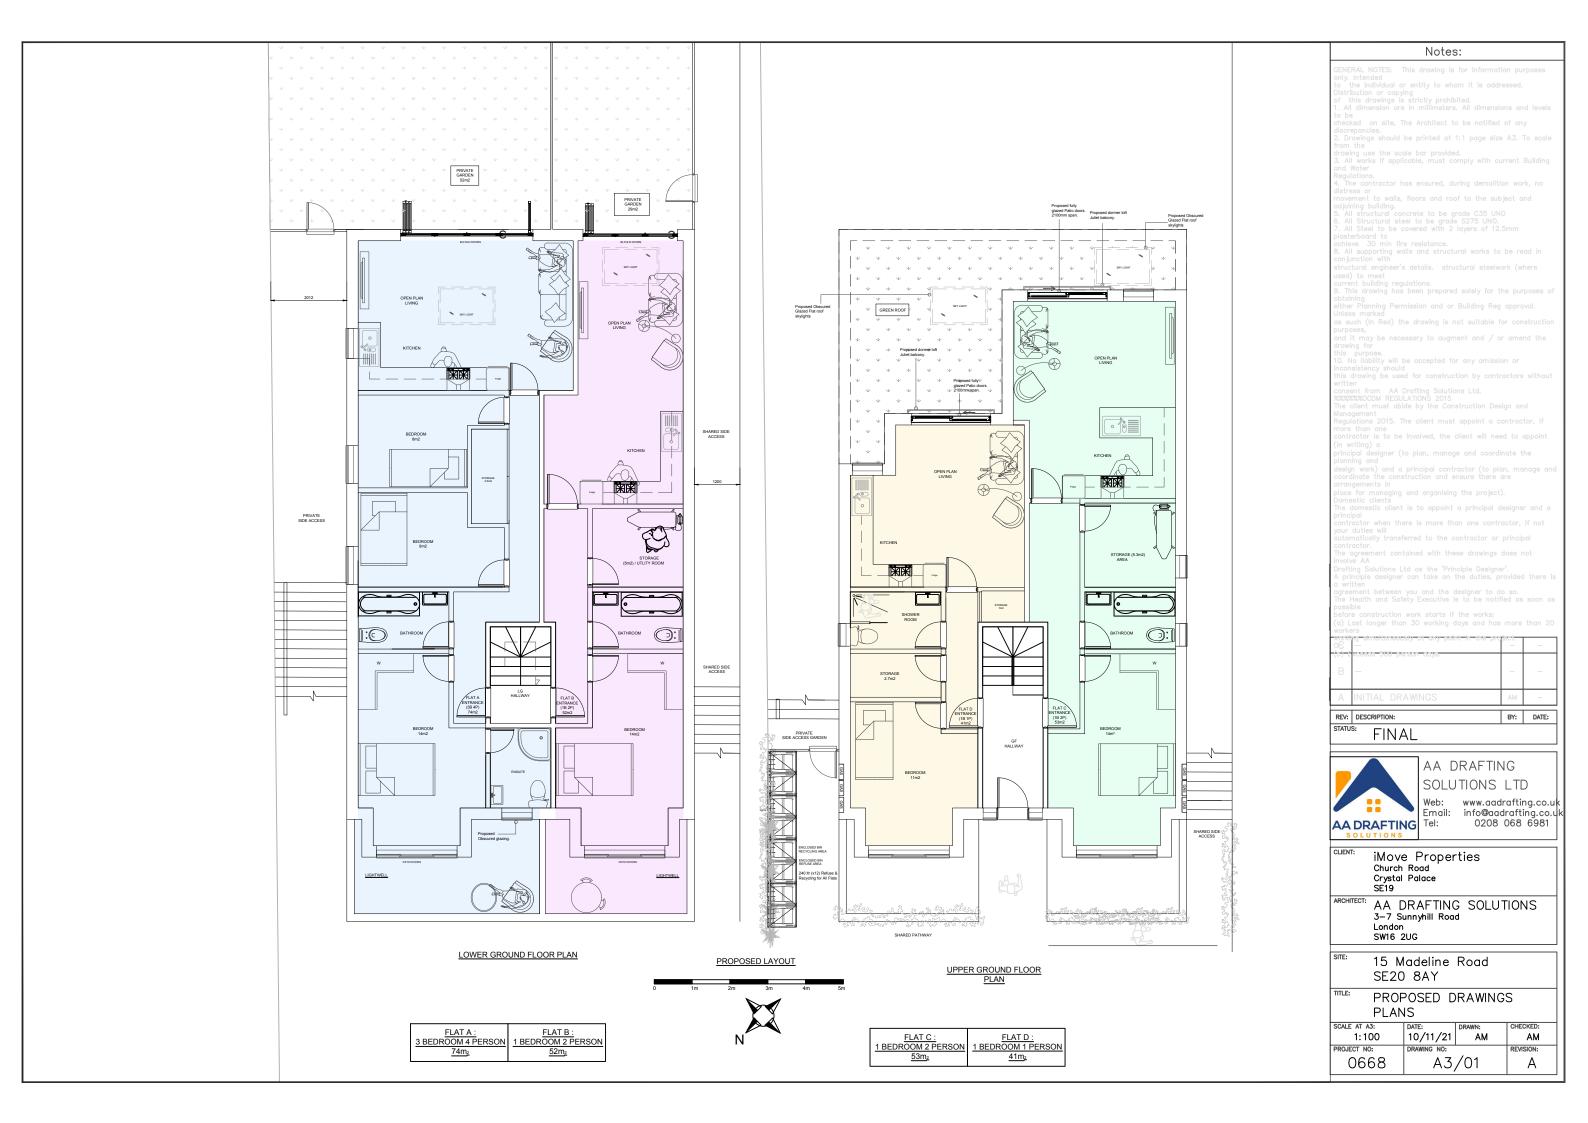

15 Madeline Road SE20 8AY

EXISTING DRAWINGS PLANS

10/11/21 AM

DRAWING NO: AM REVISION: 0668 A3/1

**CURRENT LAYOUT - 195m2** ORIGINAL LAYOUT - 169m2

GENERAL NOTES: This drawing is for information purposes only. Intended

15 Madeline Road SE20 8AY

PROPOSED DRAWINGS
PLANS