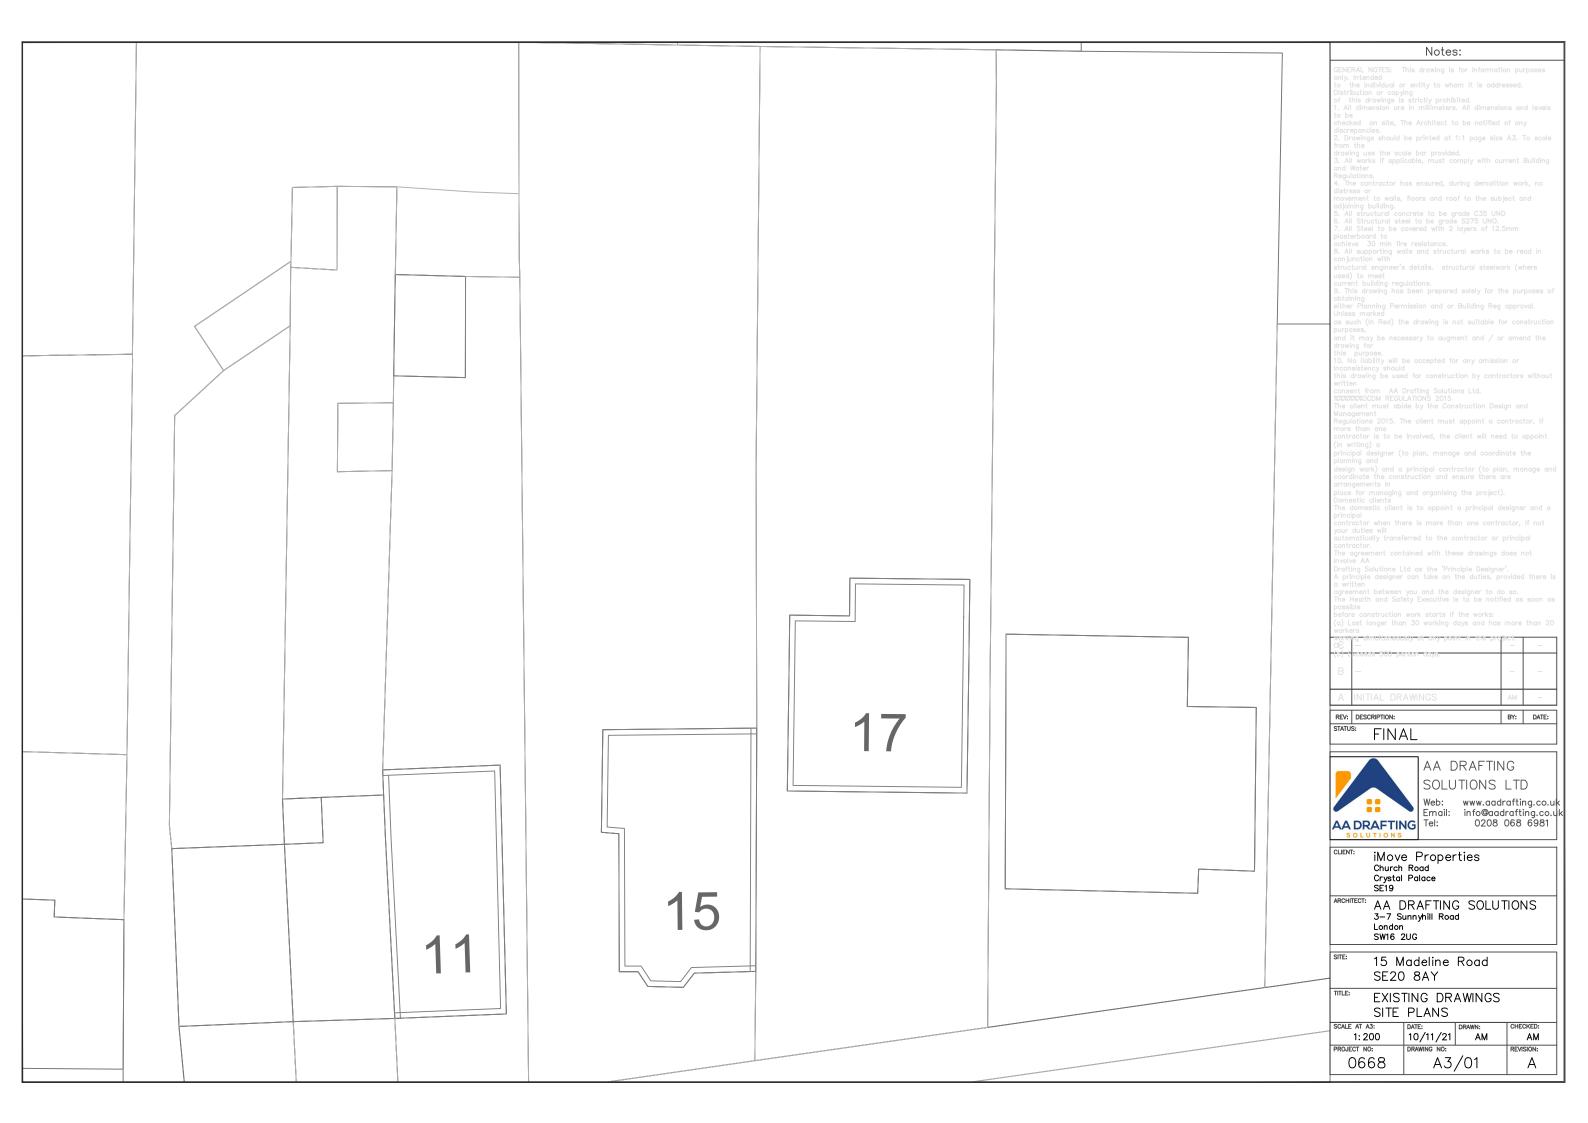

15 Madeline Road SE20 8AY

EXISTING DRAWINGS PLANS

10/11/21 AM

DRAWING NO: AM REVISION: 0668 A3/1

**CURRENT LAYOUT - 195m2** ORIGINAL LAYOUT - 169m2

GENERAL NOTES: This drawing is for information purposes only. Intended