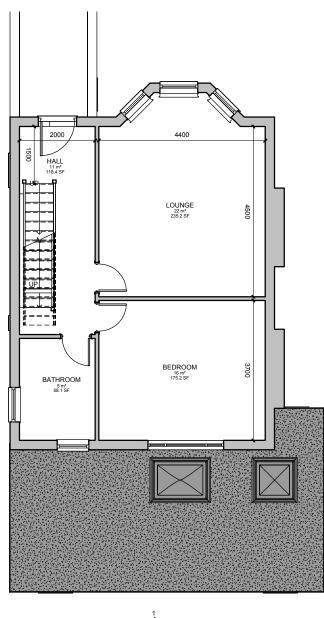

15 Madeline Road SE20 8AY

EXISTING DRAWINGS PLANS

10/11/21 AM

DRAWING NO: AM REVISION: 0668 A3/1

**CURRENT LAYOUT - 195m2** ORIGINAL LAYOUT - 169m2

GENERAL NOTES: This drawing is for information purposes only. Intended