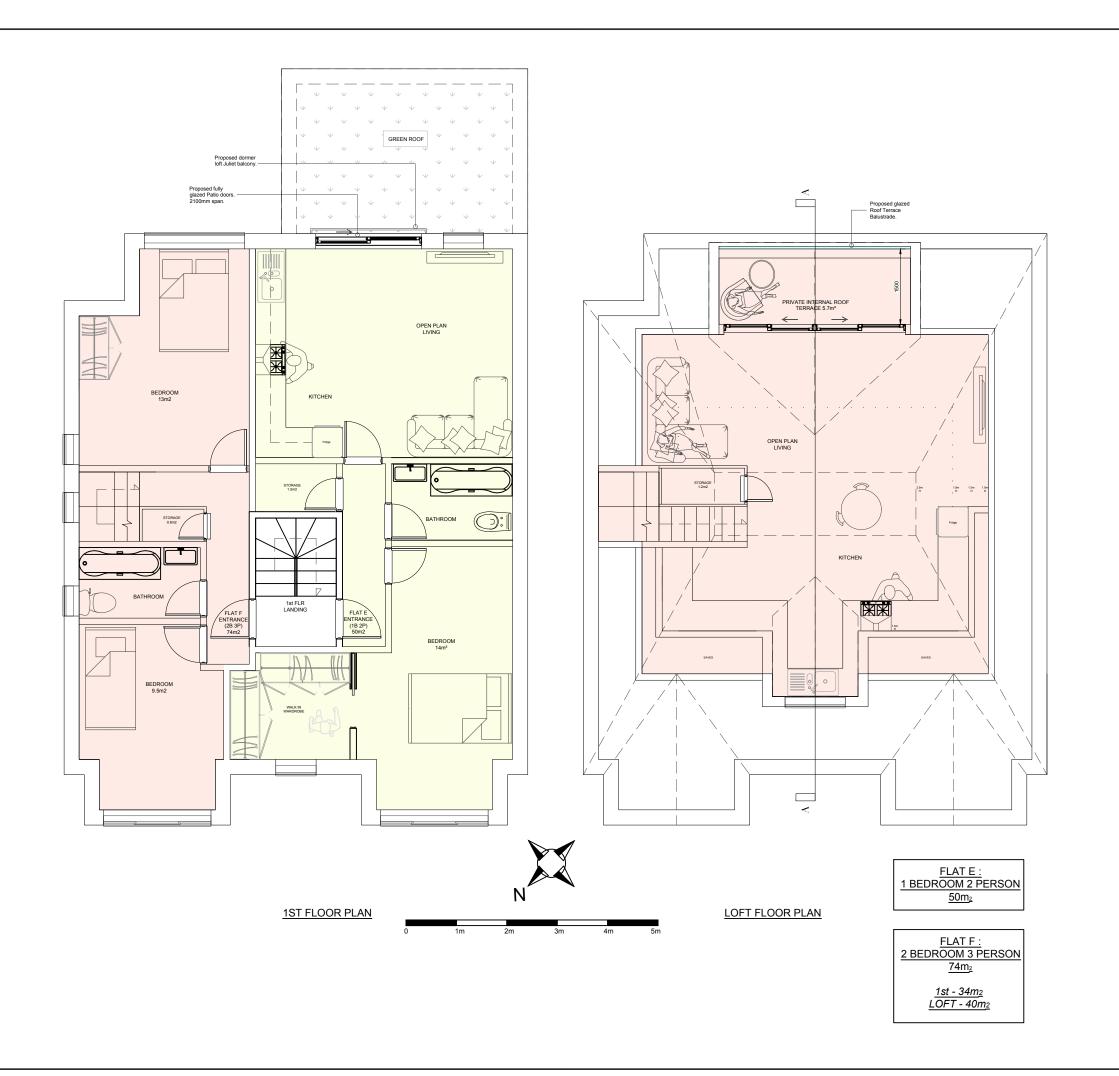

54m2







| STATU             | s: FINAL                     |     |       |
|-------------------|------------------------------|-----|-------|
| REV:              | DESCRIPTION:                 | BY: | DATE: |
| Α                 | INITIAL DRAWINGS             | AM  | _     |
| В                 | _                            | -   | -     |
| ( <del>b)</del> E | —<br>xceeds=500-person=days. | -   | -     |



## AA DRAFTING SOLUTIONS LTD

www.aadrafting.co.u Email: info@aadrafting.co.u Tel: 0208 068 6981 AA DRAFTING Tel:

iMove Properties Church Road Crystal Palace SE19

AA DRAFTING SOLUTIONS 3-7 Sunnyhill Road London SW16 2UG

15 Madeline Road SE20 8AY

EXISTING DRAWINGS PLANS

10/11/21 AM

DRAWING NO: AM REVISION: 0668 A3/1



**CURRENT LAYOUT - 195m2** ORIGINAL LAYOUT - 169m2







GENERAL NOTES: This drawing is for information purposes only. Intended

to the individual or entity to whom it is addressed.

of this drawings is strictly prohibited

to be

discrepancies.

from the

3. All works if applicable, must comply with current Build and Water

Regulations.
4. The contractor has ensured, during demolition work, no distress or

distress or
movement to walls, floors and roof to the subject and

5. All structural concrete to be grade C35 UNO

6. All Structural steel to be grade S275 UNO.

7. All Steel to be covered with 2 layers of 12.5m

achieve 30 min fire resistance.

6. All supporting walls and structural works to be read conjunction with

structural engineer's details. structural steelwork (whe used) to meet

9. This drawing has been prepared solely for the pur