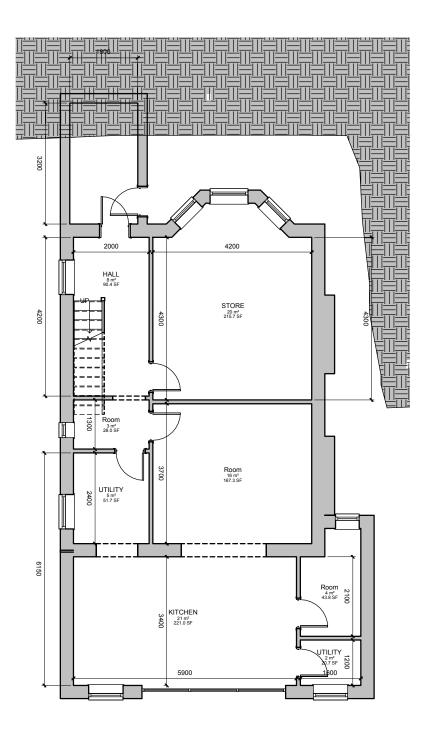

15 Madeline Road SE20 8AY

EXISTING DRAWINGS PLANS

10/11/21 AM

DRAWING NO: AM REVISION: 0668 A3/1

**CURRENT LAYOUT - 195m2** ORIGINAL LAYOUT - 169m2

GENERAL NOTES: This drawing is for information purposes only. Intended