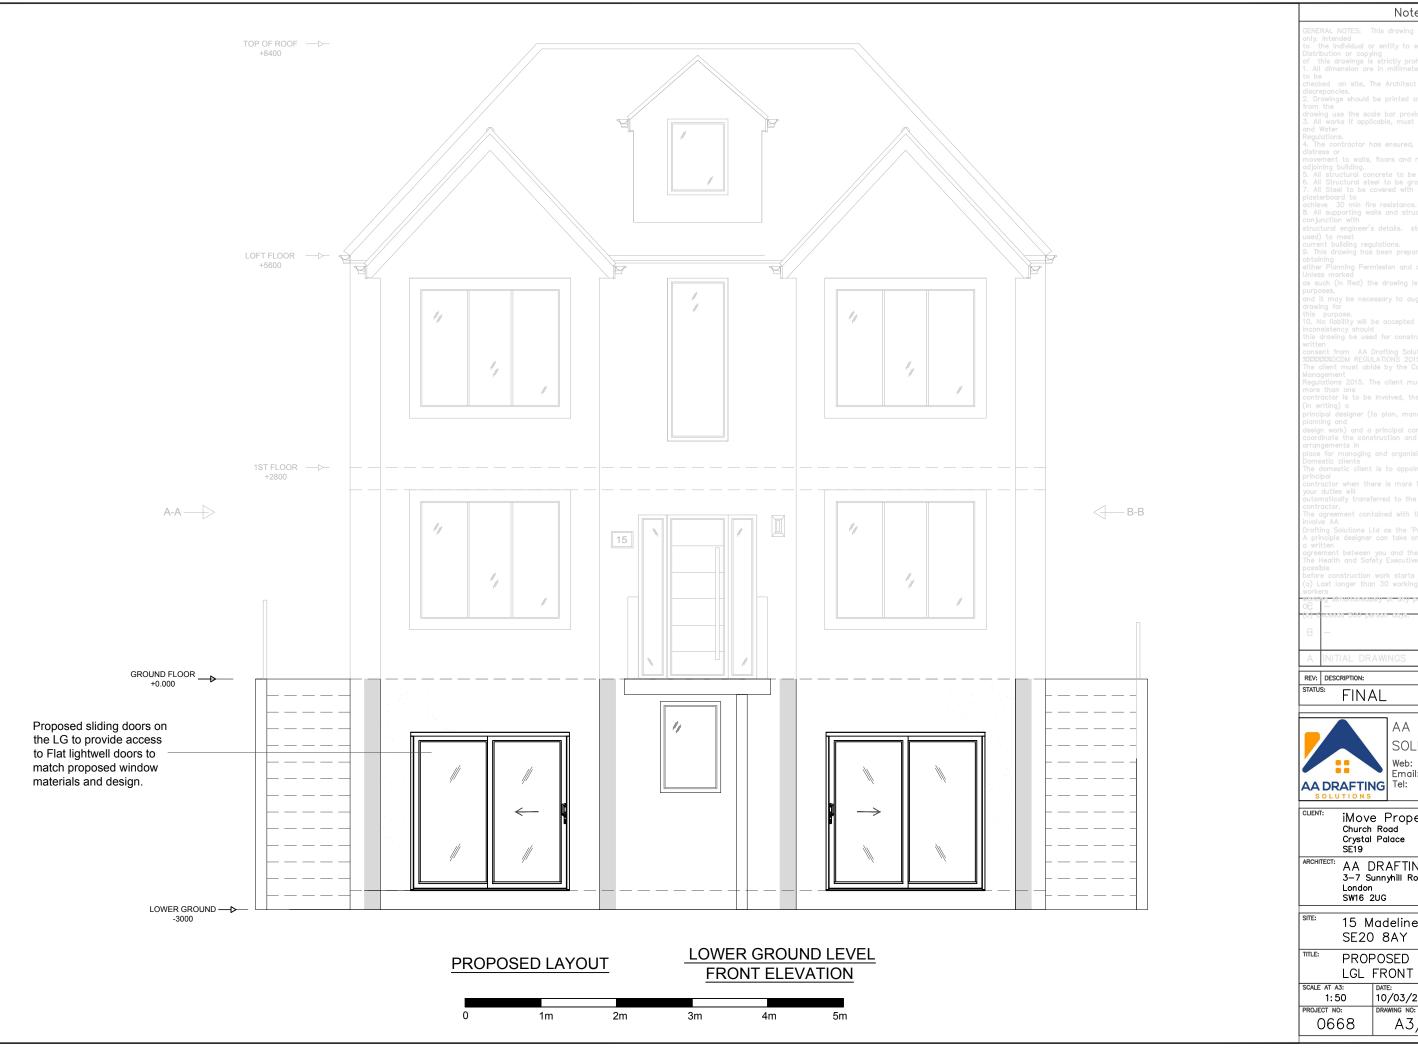

15 Madeline Road

PROPOSED DRAWINGS LGL FRONT ELEVATION

10/03/21 AM

DRAWING NO: REVISION: A3/04.1 Α

|      | DESCRIPTION:            | BY: | DATE: |
|------|-------------------------|-----|-------|
| Α    | INITIAL DRAWINGS        | AM  | _     |
|      |                         |     |       |
| b) E | xceeds 500 person days. |     |       |