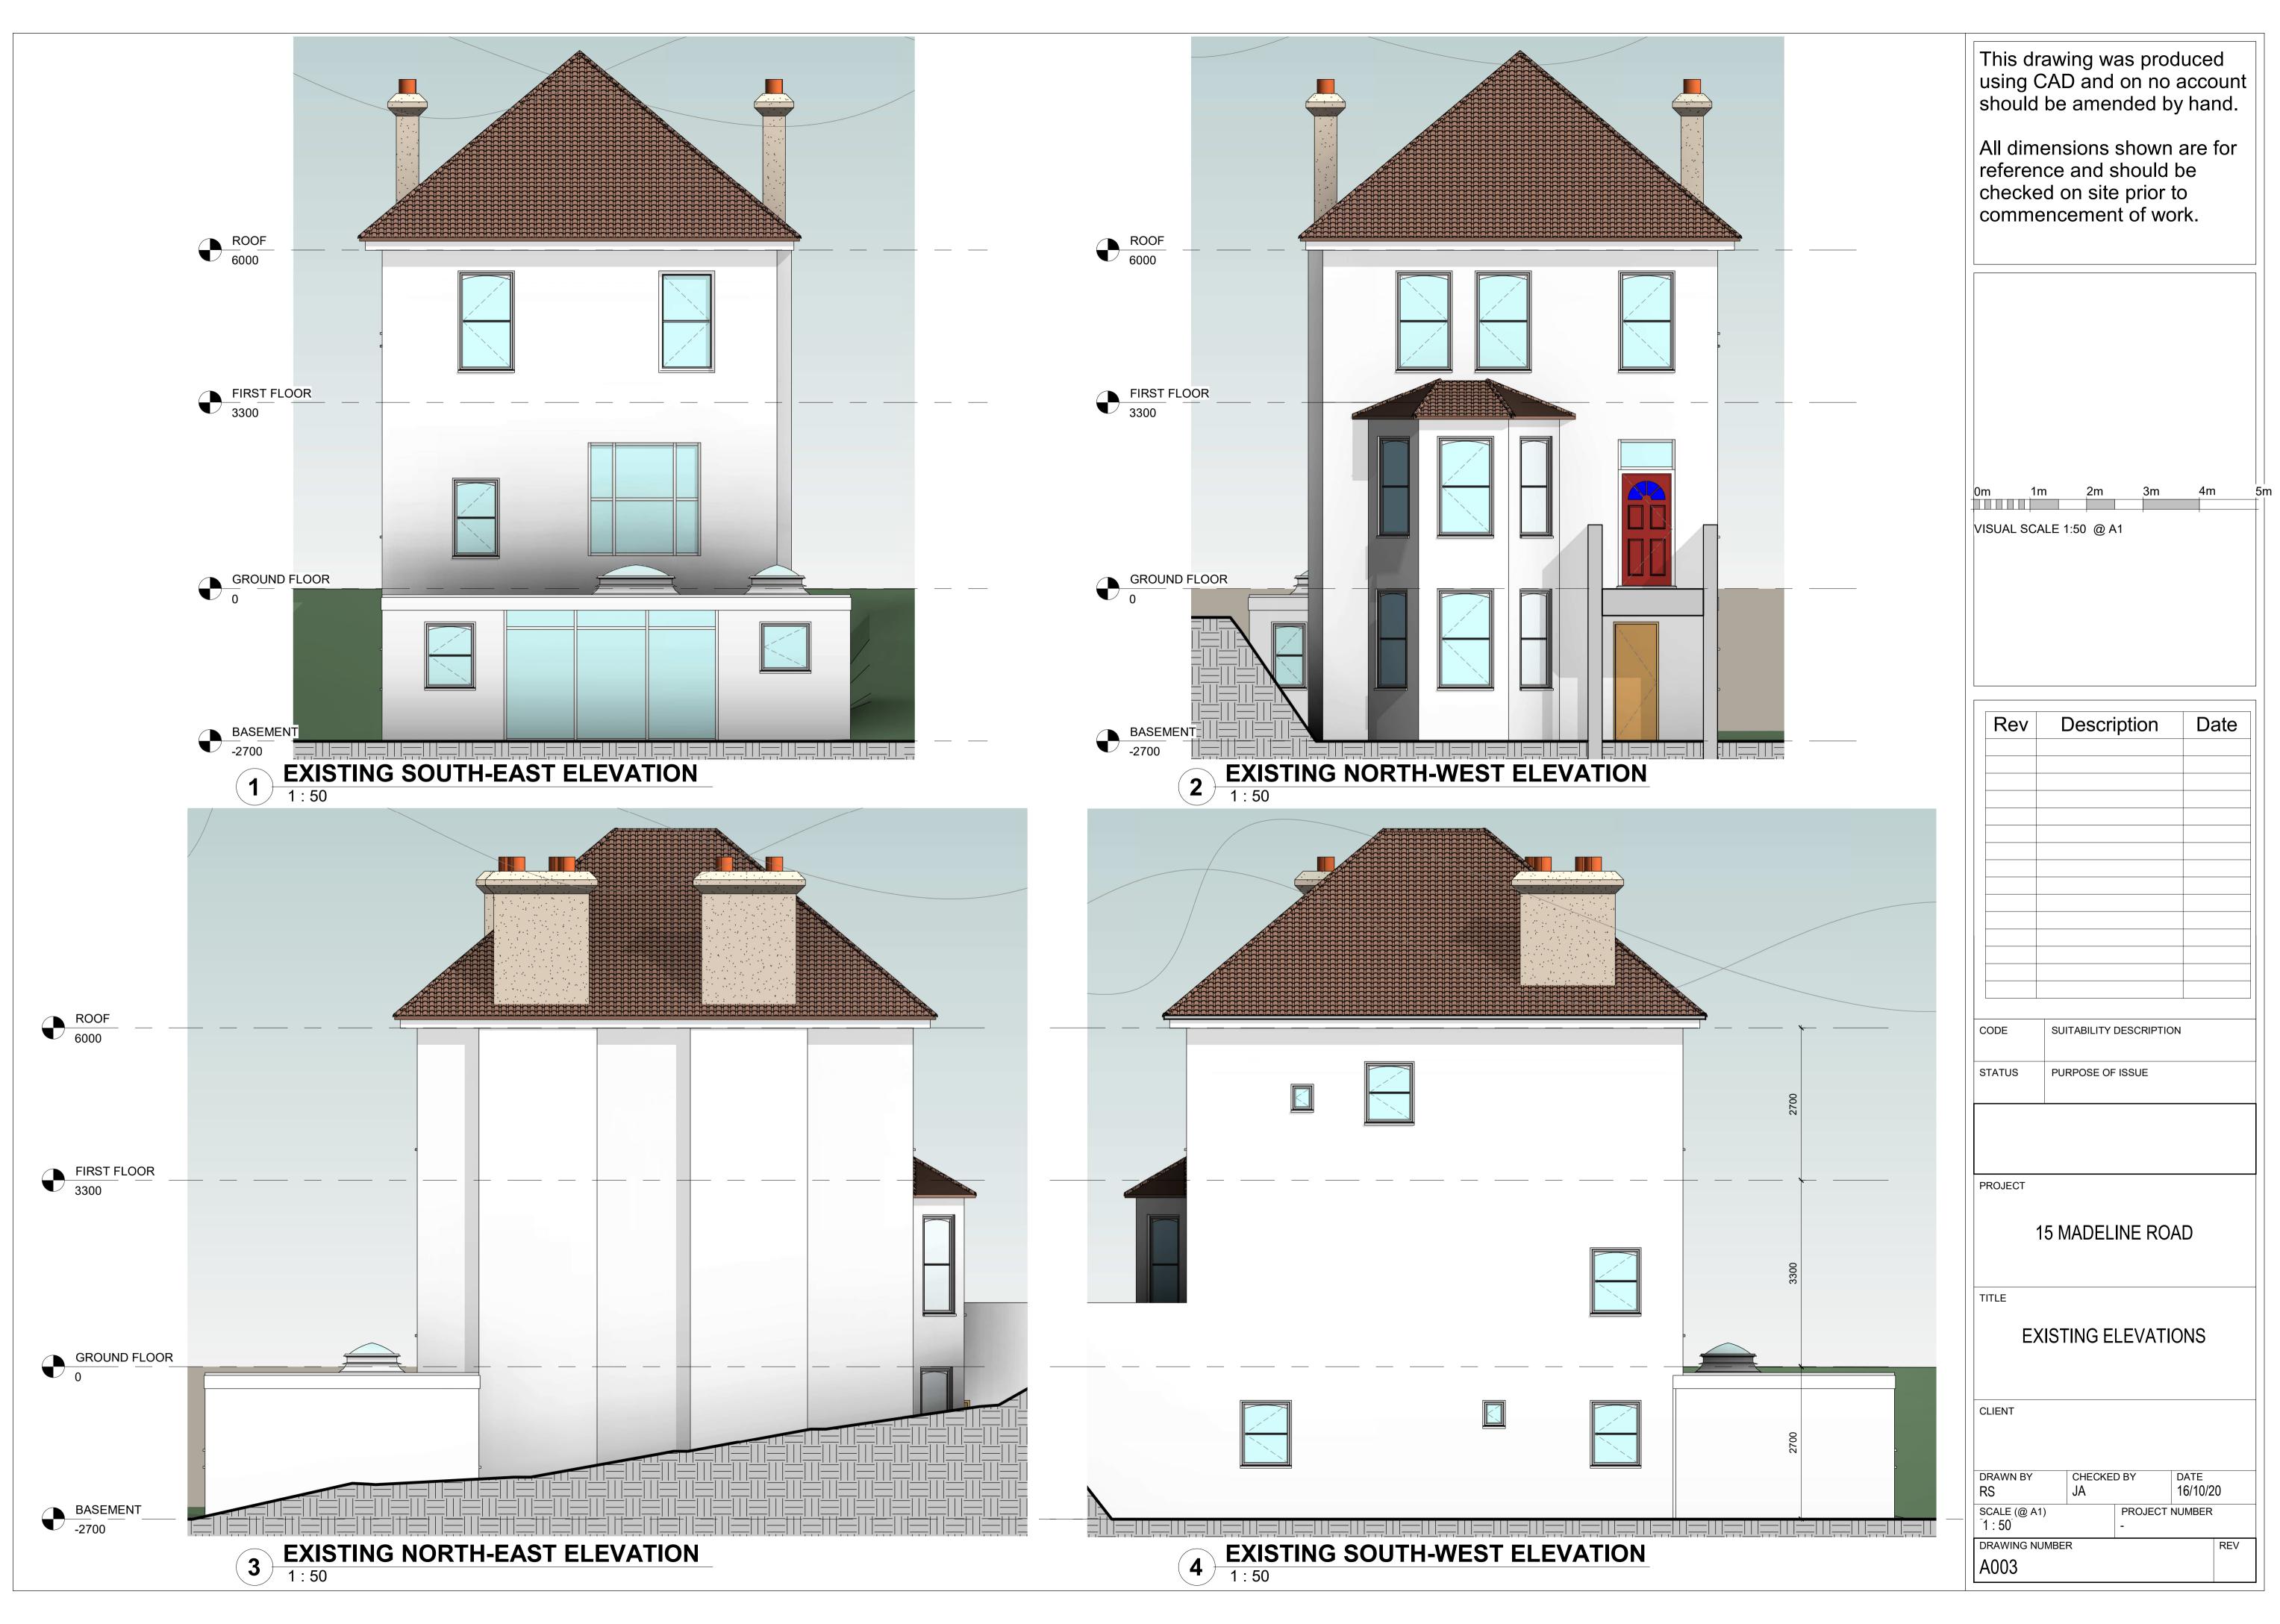

15 Madeline Road SE20 8AY

EXISTING DRAWINGS PLANS

10/11/21 AM

DRAWING NO: AM REVISION: 0668 A3/1

**CURRENT LAYOUT - 195m2** ORIGINAL LAYOUT - 169m2

GENERAL NOTES: This drawing is for information purposes only. Intended