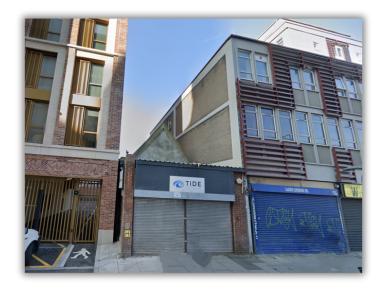

#### DESCRIPTION

Existing single storey brick built commercial building with part pitched and part flat roof

Plot size: 113 sqm