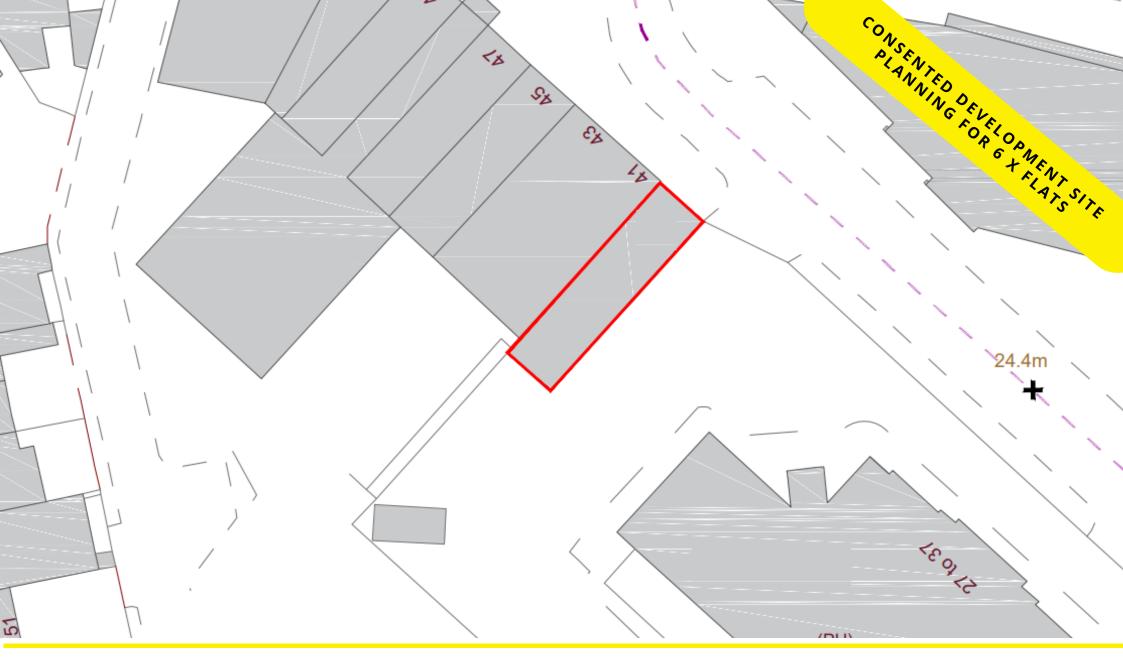

#### DESCRIPTION

Existing single storey brick built commercial building with part pitched and part flat roof

Plot size: 113 sqm

# LOCATION

The area is mostly residential with a selection of retail outlets and a wide variety of restaurants, pubs and bars.

The property is situated adjacent to Gants Hill, train station (Central Line), at the end of a parade of retail units at the juncture of Gants Hill roundabout that provides access to London or Essex via the Eastern Avenue A12 and the Woodford Avenue A1400.

#### PLANNING

Planning granted for demolition of existing buildings and construction of a 9 storey building containing 8 x one bedroom residential flats.