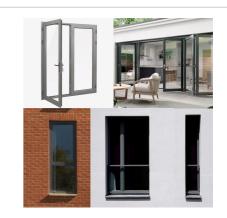

**MATERIAL ELEVATION** 20

**RED STOCK FACING BRICK** 



**BROWN ROOF TILES** 



**RENDERED FINISH** 



**GLASS RAILINGS** 



**EXTERIOR STEEL RAILING** 



**ALUMINUM - FRAMED GLASS DOORS & WINDOWS** 



PURPOSE OF ISSUANCE: FULL PLANNING APPLICATION

DEMOLITION OF EXISTING SINGLE DETACHED BUNGALOW AND ERECTION OF A 2 STOREY, DETACHED HOUSE W/ACCOMMODATION IN THE ROOF AND BASEMENT SHEET CONTENTS **MATERIAL ELEVATION** 

ALL MEASUREMENTS ARE TO BE VERIFIED ON SITE PRIOR TO CONSTRUCTION. ALL DISCREPANCIES ARE TO BE IMMEDIATELY REPORTED TO THE ARCHITECTS / PROJECT MANAGERS.

THIS DRAWING IS THE PROPERTY OF OWNER AND CANNOT BE REPRODUCED WITHOUT WRITTEN CONSENT

REVISION DATE SUBJECT

DESIGNED CHD SHEET NO. MCV DRAWN A-20 APPROVED REVISED A3 PAPER SIZE

260 COOMBE LANE, LONDON, SW20 ORW, UK

| NO. | SWATCH