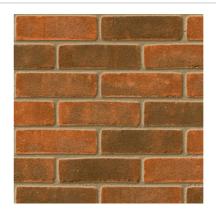

| NO. | SWATCH                                                                                                                                                                                                                                                                                                                                                                                                                                                                                                                                                                                                                                                                                                                                                                                                                                                                                                                                                                                                                                                                                                                                                                                                                                                                                                                                                                                                                                                                                                                                                                                                                                                                                                                                                                                                                                                                                                                                                                                                                                                                                                                         | DESCRIPTION                                                                                                                          | APPLICATION                                                                                     | REFERENCE / NOTES                                                 |
|-----|--------------------------------------------------------------------------------------------------------------------------------------------------------------------------------------------------------------------------------------------------------------------------------------------------------------------------------------------------------------------------------------------------------------------------------------------------------------------------------------------------------------------------------------------------------------------------------------------------------------------------------------------------------------------------------------------------------------------------------------------------------------------------------------------------------------------------------------------------------------------------------------------------------------------------------------------------------------------------------------------------------------------------------------------------------------------------------------------------------------------------------------------------------------------------------------------------------------------------------------------------------------------------------------------------------------------------------------------------------------------------------------------------------------------------------------------------------------------------------------------------------------------------------------------------------------------------------------------------------------------------------------------------------------------------------------------------------------------------------------------------------------------------------------------------------------------------------------------------------------------------------------------------------------------------------------------------------------------------------------------------------------------------------------------------------------------------------------------------------------------------------|--------------------------------------------------------------------------------------------------------------------------------------|-------------------------------------------------------------------------------------------------|-------------------------------------------------------------------|
| 1   |                                                                                                                                                                                                                                                                                                                                                                                                                                                                                                                                                                                                                                                                                                                                                                                                                                                                                                                                                                                                                                                                                                                                                                                                                                                                                                                                                                                                                                                                                                                                                                                                                                                                                                                                                                                                                                                                                                                                                                                                                                                                                                                                | IBSTOCK Multi Stock Facing Bricks  SIZE : 65mm x 215mm x 102mm  COLOR : ALDERLEY BURGUNDY A2947A  FINISH : LIGHT TEXTURE, SAND-FACED | WALL FINISH  ✓ FRONT ELEVATION  ✓ LEFT SIDE ELEVATION  ✓ RIGHT SIDE ELEVATION  ✓ REAR ELEVATION | https://www.ibstock.co.uk/product/A29 47A?page=4&Colour=Red       |
| 2   |                                                                                                                                                                                                                                                                                                                                                                                                                                                                                                                                                                                                                                                                                                                                                                                                                                                                                                                                                                                                                                                                                                                                                                                                                                                                                                                                                                                                                                                                                                                                                                                                                                                                                                                                                                                                                                                                                                                                                                                                                                                                                                                                | REDLAND Concrete Plain Tile  SIZE : 268mm x 165mm x 13mm  COLOR : BROWN  FINISH : GRANULAR                                           | ROOFING  ✓ ALL PITCHED ROOFING                                                                  | https://www.bmigroup.com/uk/p/plaintile-brown-granular-957929462/ |
| 3   | *KRend  **Remaining** **Remaining** **Remaining** **Remaining** **KRend**                                                                                                                                                                                                                                                                                                                                                                                                                                                                                                                                                                                                                                                                                                                                                                                                                                                                                                                                                                                                                                                                                                                                                                                                                                                                                                                                                                                                                                                                                                                                                                                                                                                                                                                                                                                                                                                                                                                                                                                                                                                      | KREND Cement-based, Polymer-modified and Self-colored render system  SIZE : - COLOR : PURE WHITE FINISH : THIN COAT RENDER           | WALL FINISH  ✓ FRONT ELEVATION  ✓ LEFT SIDE ELEVATION  ✓ RIGHT SIDE ELEVATION  ✓ REAR ELEVATION | https://www.k-rend.co.uk/products/renders/silicone-ft             |
| 4   | *KRend  **Report Report | KREND Cement-based, Polymer-modified and Self-colored render system  SIZE : - COLOR : STERLING WHITE FINISH : SCRAPED RENDER         | WALL FINISH  ✓ FRONT ELEVATION  ✓ LEFT SIDE ELEVATION  ✓ RIGHT SIDE ELEVATION  ✓ REAR ELEVATION | https://www.k-rend.co.uk/products/renders/silicone-ft             |