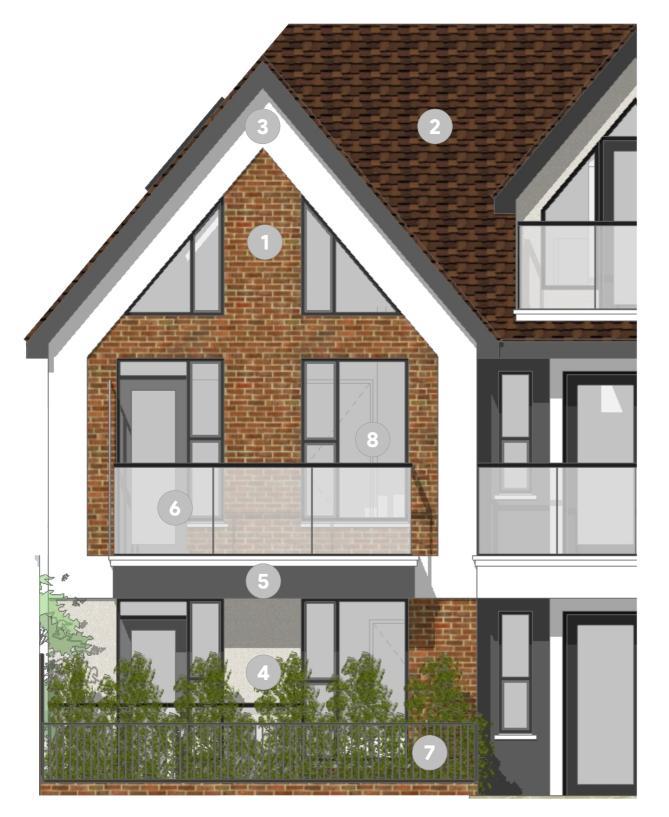

**MATERIAL ELEVATION** 20

**RED STOCK FACING BRICK** 

**BROWN ROOF TILES** 

**RENDERED FINISH** 

**GLASS RAILINGS** 

**EXTERIOR STEEL RAILING** 

**ALUMINUM - FRAMED GLASS DOORS & WINDOWS** 

PURPOSE OF ISSUANCE: FULL PLANNING APPLICATION

DEMOLITION OF EXISTING SINGLE DETACHED BUNGALOW AND ERECTION OF A 2 STOREY, DETACHED HOUSE W/ACCOMMODATION IN THE ROOF AND BASEMENT SHEET CONTENTS **MATERIAL ELEVATION** 

ALL MEASUREMENTS ARE TO BE VERIFIED ON SITE PRIOR TO CONSTRUCTION. ALL DISCREPANCIES ARE TO BE IMMEDIATELY REPORTED TO THE ARCHITECTS / PROJECT MANAGERS.

THIS DRAWING IS THE PROPERTY OF OWNER AND CANNOT BE REPRODUCED WITHOUT WRITTEN CONSENT

REVISION DATE SUBJECT

DESIGNED CHD SHEET NO. MCV DRAWN A-20 APPROVED REVISED A3 PAPER SIZE

260 COOMBE LANE, LONDON, SW20 ORW, UK