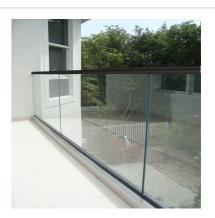

| NO. | SWATCH                                                                                                                                                                                                                                                                                                                                                                                                                                                                                                                                                                                                                                                                                                                                                                                                                                                                                                                                                                                                                                                                                                                                                                                                                                                                                                                                                                                                                                                                                                                                                                                                                                                                                                                                                                                                                                                                                                                                                                                                                                                                                                                         | DESCRIPTION                                                                                                                                                                 | APPLICATION                                                                                                                                                                                             | REFERENCE / NOTES                                     |
|-----|--------------------------------------------------------------------------------------------------------------------------------------------------------------------------------------------------------------------------------------------------------------------------------------------------------------------------------------------------------------------------------------------------------------------------------------------------------------------------------------------------------------------------------------------------------------------------------------------------------------------------------------------------------------------------------------------------------------------------------------------------------------------------------------------------------------------------------------------------------------------------------------------------------------------------------------------------------------------------------------------------------------------------------------------------------------------------------------------------------------------------------------------------------------------------------------------------------------------------------------------------------------------------------------------------------------------------------------------------------------------------------------------------------------------------------------------------------------------------------------------------------------------------------------------------------------------------------------------------------------------------------------------------------------------------------------------------------------------------------------------------------------------------------------------------------------------------------------------------------------------------------------------------------------------------------------------------------------------------------------------------------------------------------------------------------------------------------------------------------------------------------|-----------------------------------------------------------------------------------------------------------------------------------------------------------------------------|---------------------------------------------------------------------------------------------------------------------------------------------------------------------------------------------------------|-------------------------------------------------------|
| 5   | KRend  For Practical Conference of the Conferenc | KREND Cement-based, Polymer-modified and Self-colored render system  SIZE : - COLOR : CAUSEWAY GREY FINISH : THIN COAT RENDER                                               | WALL FINISH  ✓ FRONT ELEVATION  – As Horizontal Accent  ✓ RIGHT SIDE ELEVATION  – As Vertical Wall Accent  ✓ REAR ELEVATION  – As Horizontal Accent                                                     | https://www.k-rend.co.uk/products/renders/silicone-ft |
| 6   |                                                                                                                                                                                                                                                                                                                                                                                                                                                                                                                                                                                                                                                                                                                                                                                                                                                                                                                                                                                                                                                                                                                                                                                                                                                                                                                                                                                                                                                                                                                                                                                                                                                                                                                                                                                                                                                                                                                                                                                                                                                                                                                                | Exterior Glass Balustrade w/ Steel Top Handrail; 1100 mm high Laminated, Toughened Glass (VSG/ESG)  SIZE : AS PLANNED COLOR : CLEAR FINISH : OBSCURED (for Privacy Screens) | TERRACE RAILINGS  ✓ FLAT 1 - Front Juliet Balcony & Rear Terrace ✓ FLAT 2 - Front Juliet Balcony & Rear Terrace ✓ FLAT 4 - Front Terrace ✓ FLAT 5 - Front Terrace 1 & 2 ✓ FLAT 6 - Front & Side Terrace |                                                       |
| 7   |                                                                                                                                                                                                                                                                                                                                                                                                                                                                                                                                                                                                                                                                                                                                                                                                                                                                                                                                                                                                                                                                                                                                                                                                                                                                                                                                                                                                                                                                                                                                                                                                                                                                                                                                                                                                                                                                                                                                                                                                                                                                                                                                | Exterior Steel Balustrade w/ Steel Top Handrail; 1100 mm high  SIZE : AS PLANNED  COLOR : ANTHRACITE GREY (Frame)  FINISH : SATIN / MATTE                                   | LIGHT WELL RAILINGS  ✓ FLAT 1 - GF Lightwell  ✓ FLAT 2 - GF Lightwell                                                                                                                                   |                                                       |
| 8   |                                                                                                                                                                                                                                                                                                                                                                                                                                                                                                                                                                                                                                                                                                                                                                                                                                                                                                                                                                                                                                                                                                                                                                                                                                                                                                                                                                                                                                                                                                                                                                                                                                                                                                                                                                                                                                                                                                                                                                                                                                                                                                                                | REHAU TOTAL70c 70mm PVCu Window System (Chamfered)  SIZE : AS PLANNED  COLOR : ANTHRACITE GREY (Frame) FINISH : CLEAR & OBSCURED (GLASS)                                    | WINDOW FRAMES  ✓ Casement Windows ✓ Awning Windows ✓ Fixed Windows                                                                                                                                      | https://window.rehau.com/uk-en/rehau-upvc-windows     |