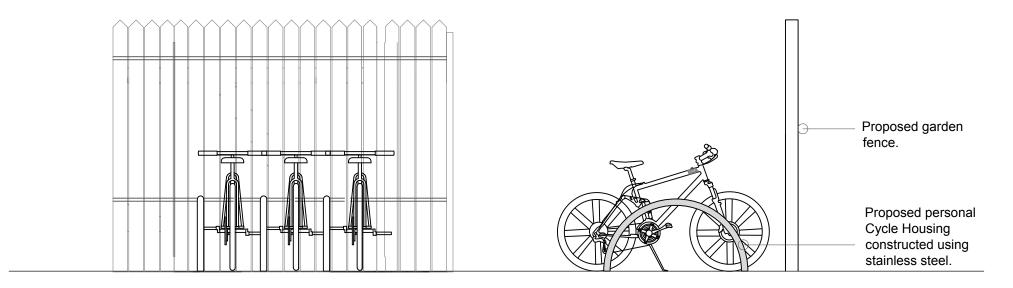

## **BOUNDARY TREATMENT**

CYCLE RACK FRONT ELEVATION

CYCLE RACK SIDE ELEVATION

| A INITIAL DRAWINGS AM - | RFV: | DESCRIPTION:     | BY: | DATE: |
|-------------------------|------|------------------|-----|-------|
|                         | Α    | INITIAL DRAWINGS | AM  | _     |
|                         | В    |                  | -   | -     |