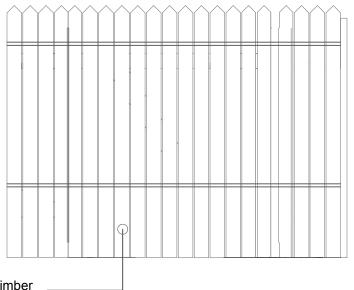

Proposed 6ft timber panel fencing around boundary.

## **BOUNDARY TREATMENT**



CYCLE RACK FRONT ELEVATION

CYCLE RACK SIDE ELEVATION



| A INITIAL DRAWINGS AM - | RFV: | DESCRIPTION:     | BY: | DATE: |
|-------------------------|------|------------------|-----|-------|
|                         | Α    | INITIAL DRAWINGS | AM  | _     |
|                         | В    |                  | -   | -     |



## AA DRAFTING SOLUTIONS LTD

Web: www.aadrafting.co.uk Email: info@aadrafting.co.uk Tel: 0208 068 6981

iMove Properties Church Road Crystal Palace SE19

AA DRAFTING SOLUTIONS 3-7 Sunnyhill Road London SW16 2UG

15 Madeline Road SE20 8AY

PROPOSED DRAWINGS BOUNDARY DETAIL

| SCALE AT A3: | DATE:       | DRAWN: | CHECKED:  |
|--------------|-------------|--------|-----------|
| 1:30