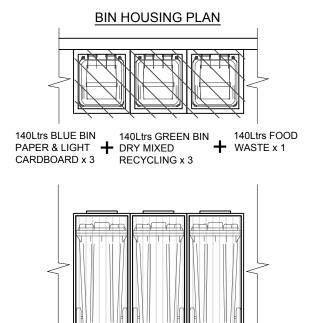

BIN HOUSING FRONT ELEVATION



1100L EURO BIN CONTAINER NON-RECYCLABLE REFUSE





## Notes

GENERAL NOTES: This drawing is for information purposes only. Intended

to the individual or entity to whom it is addressed.

Distribution or copying

of this drawings is strictly prohibited

to be checked on site. The Architect to be notified of any

discrepancies.

from the

drawing use the scale bar provided. 3. All works if applicable, must comply with current Buildin

and Water
Regulations.
4 The contractor has ensured during demolition work no

4. The contractor has ensured, during demolition work, no distress or

adjoining building.

6. All Structural steel to be grade S275 UNO.

7. All Steel to be covered with 2 layers of 12.5m

plasterboard to

con junction with

structural engineer's de