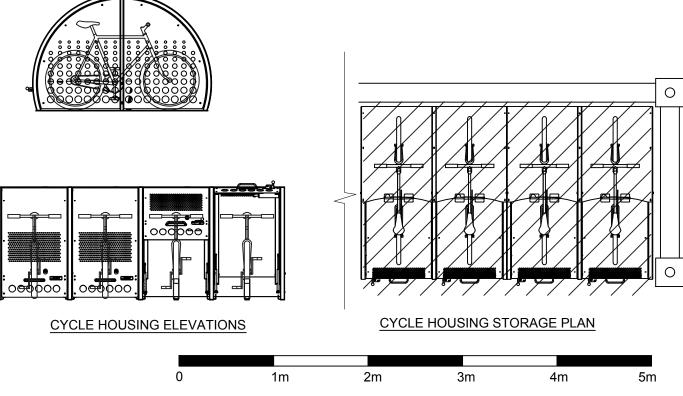

15 Madeline Road SE20 8AY

PROPOSED DRAWINGS
BIKE & BIN STORAGE

SCALE AT A3: DATE: DRAWN: CHECKED: 1: 40 24/07/23 AM AM

PROJECT NO: DRAWING NO: REVISION: B