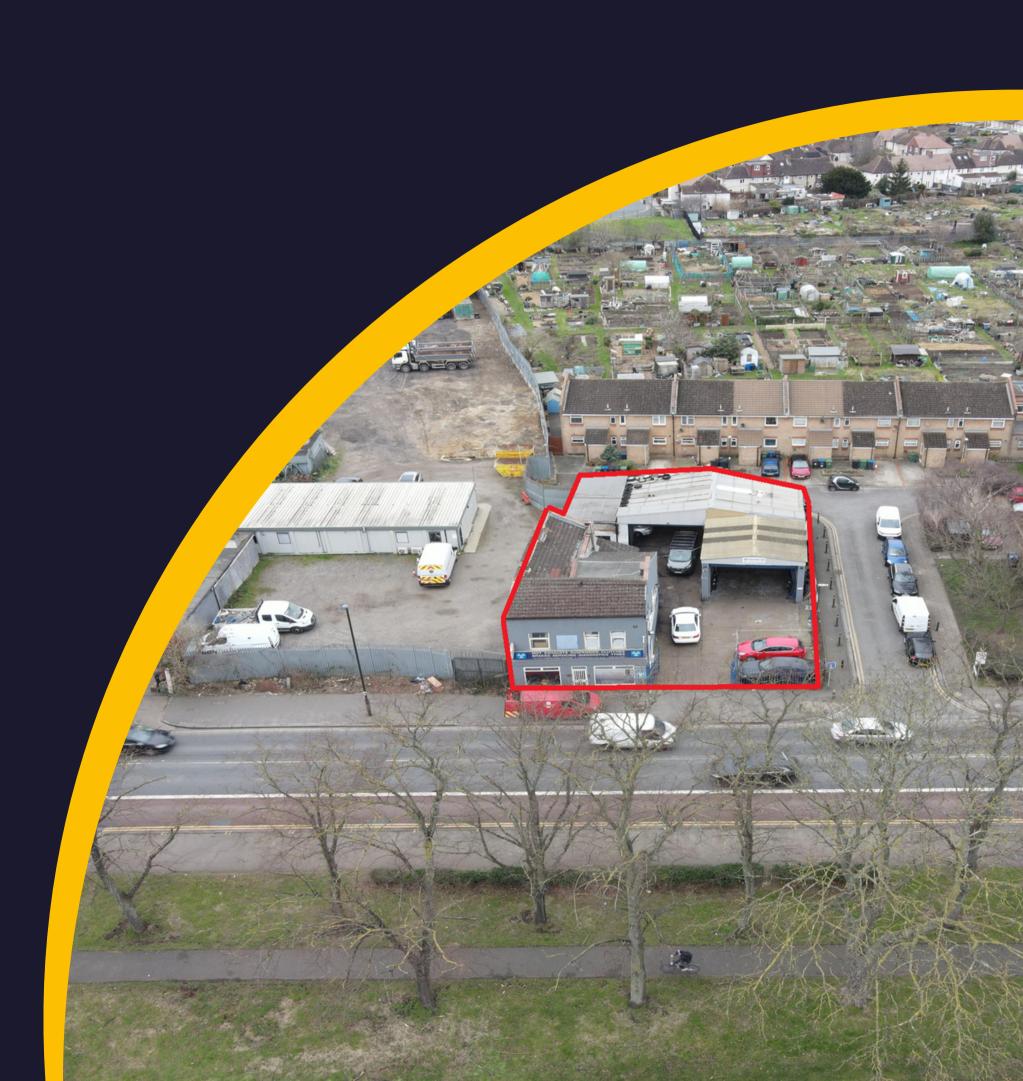

# 118 - 120 London Road Mitcham, London CR4 3LB

Marketing Particulars Jan 2024

#### **Summary**

Investment / development opportunity

The property is on a single title with 2 separate buildings comprising Car repair / MOT station let on a long lease which expires in 2027 and office space let on short term agreements with 2 months notice required for vacant possession

Title Nos: SY159723

Plot size: 0.121 acres

Use Class: E Class

Listed Building: No

Flood Zone: No

Local Authority: Merton

### Location

IThe property occupies a prominent corner position along the A217 London Road at its junction with Dennis Reeves Close on the edge of Mitcham Town Centre with quick access to neighbouring Streatham, Tooting & Colliers Wood