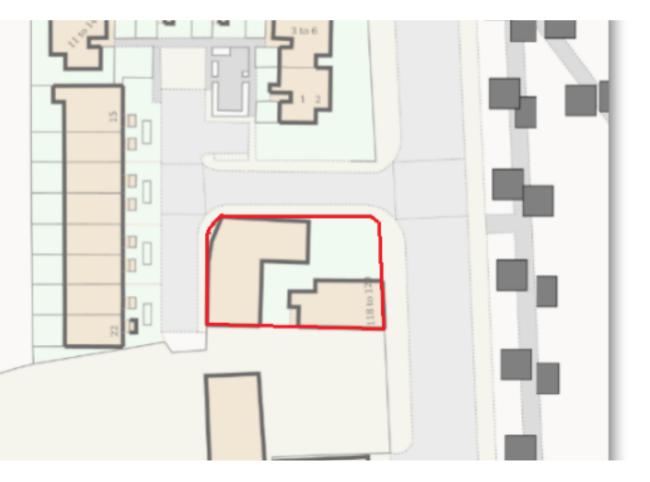

# 118 - 120 London Road Mitcham, London CR4 3LB

Marketing Particulars Jan 2024

Title Nos: SY159723

Plot size: 0.121 acres

Use Class: E Class

Listed Building: No

Flood Zone: No

Local Authority: Merton

### Location

IThe property occupies a prominent corner position along the A217 London Road at its junction with Dennis Reeves Close on the edge of Mitcham Town Centre with quick access to neighbouring Streatham, Tooting & Colliers Wood

# **Tenancies / Income**

MOT Station: 20 year lease expires Nov 2027 – Passing Rent £36,000 pa Occupying the majority of the ground floor space in the front office building, yard space and all units industrial units to the rear

Private tenants: Short term license agreements with 2 months notice required for vacant possession – Passing rent £24,000 pa let separately to two private individuals

Total Passing Rent: £60,000 pa