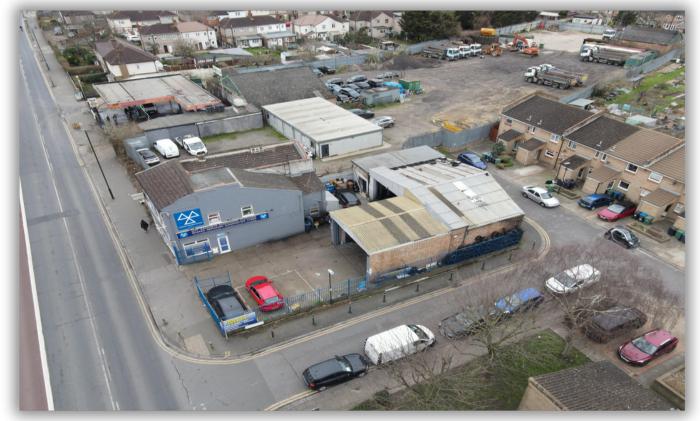

#### **Summary**

Investment / development opportunity

The property is on a single title with 2 separate buildings comprising Car repair / MOT station let on a long lease which expires in 2027 and office space let on short term agreements with 2 months notice required for vacant possession

### Location

IThe property occupies a prominent corner position along the A217 London Road at its junction with Dennis Reeves Close on the edge of Mitcham Town Centre with quick access to neighbouring Streatham, Tooting & Colliers Wood

# **Tenancies / Income**

MOT Station: 20 year lease expires Nov 2027 – Passing Rent £36,000 pa Occupying the majority of the ground floor space in the front office building, yard space and all units industrial units to the rear