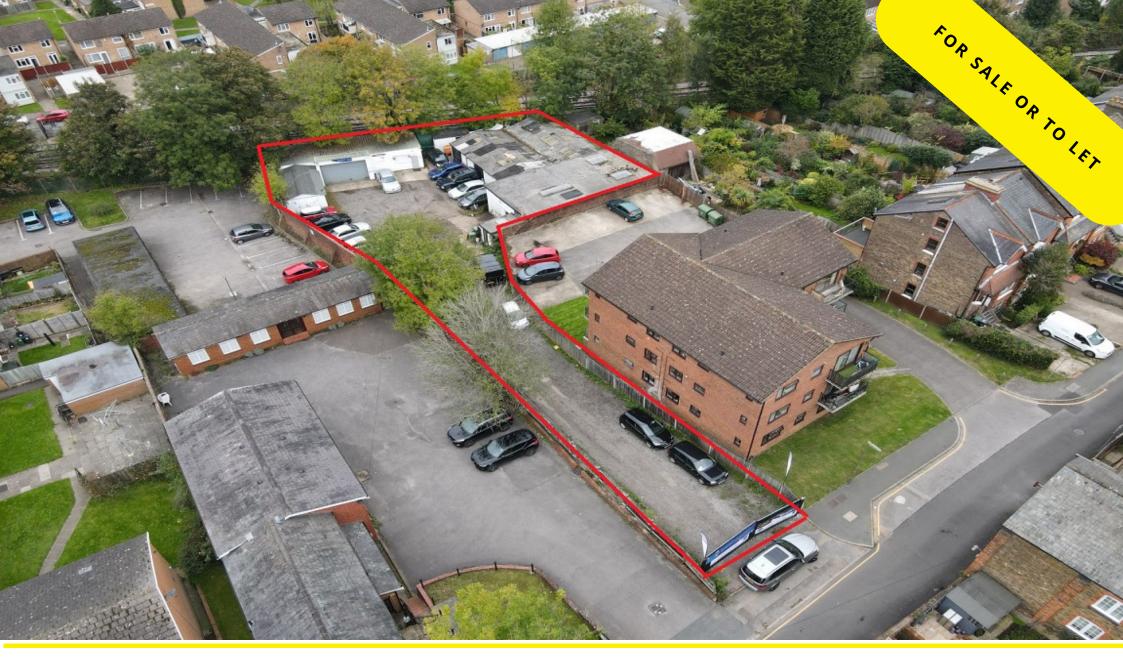

26 OAKDENE ROAD, REDHILL SURREY, RH1 6BT

Guide Price £825,000 Freehold Guide Rent £45,000 per annum

020 8545 0591 www.csj.eu.com info@csj.eu.com

London

### THE DESCRIPTION

Existing single storey industrial units extending to 375 Sq m comprising office, storage and car repair space with an area of hard standing parking area.

Plot size: 0.267 acres

# THE POTENTIAL

Subject to the relevant consents the land would accommodate a residential scheme of apartments and possibly a mix to incorporate houses.

Reigate & Banstead planning ref: 18/01415/OUT

An outline planning application was submitted and refused on 29th October 2018 for a detached block of 19 apartments details of which can be found on the planning portal