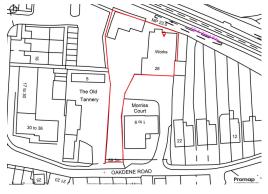

### THE DESCRIPTION

Existing single storey industrial units extending to 375 Sq m comprising office, storage and car repair space with an area of hard standing parking area.

Plot size: 0.267 acres

# THE POTENTIAL

Subject to the relevant consents the land would accommodate a residential scheme of apartments and possibly a mix to incorporate houses.

Reigate & Banstead planning ref: 18/01415/OUT

An outline planning application was submitted and refused on 29th October 2018 for a detached block of 19 apartments details of which can be found on the planning portal