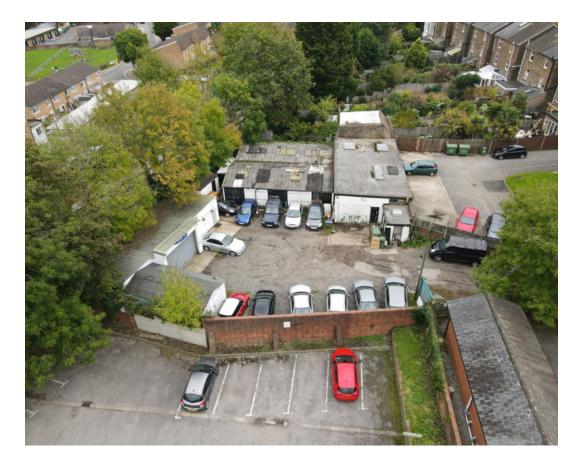

### THE DESCRIPTION

Existing single storey industrial units extending to 375 Sq m comprising office, storage and car repair space with an area of hard standing parking area.

Plot size: 0.267 acres