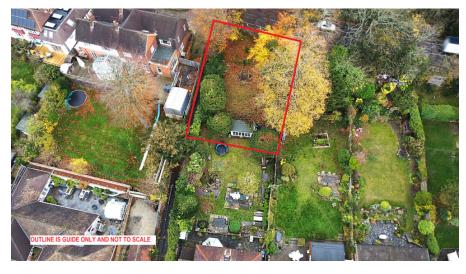

## THE DESCRIPTION

Freehold development site with planning consent for 2 new houses Total GIA: Plot size: 324 Sqm

Accommodation: 2 x 3-Storey four bedroom semi detached houses of 103.3 sqm

## THE PLANNING

Planning was allowed at appeal for erection of 2  $\times$  3- storey dwellings accessed from Sanderstead Road with associated landscaping and bin and bike stores

CIL Estimate £41,000

THE PRICE Guide Price £400,000 Freehold