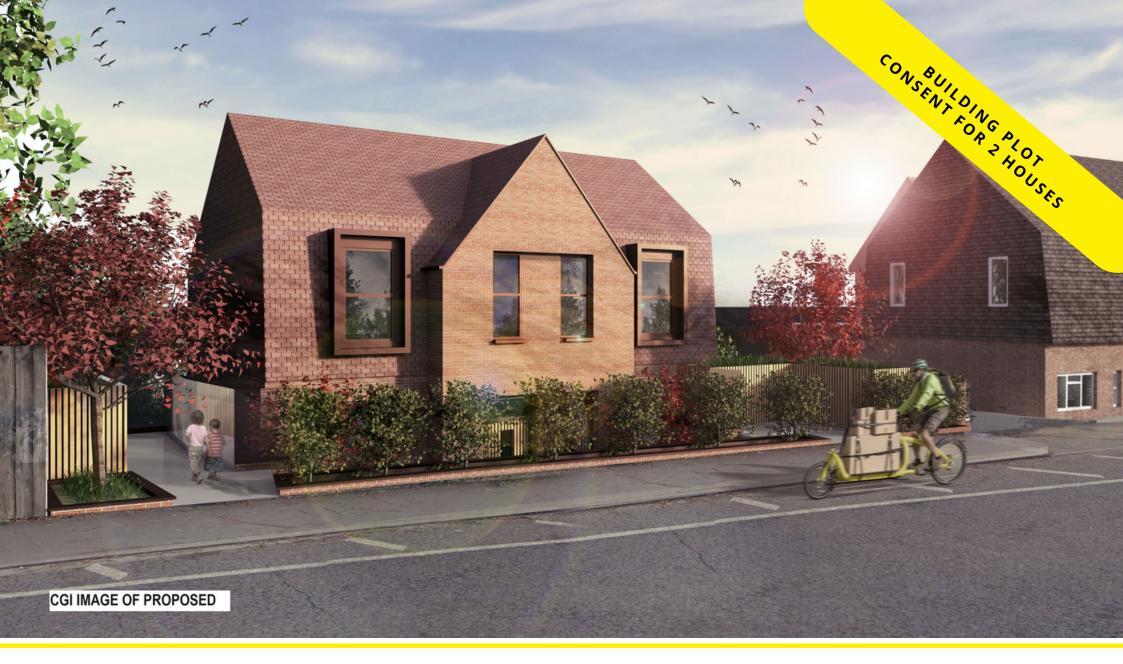

## THE DESCRIPTION

Freehold development site with planning consent for 2 new houses Total GIA: Plot size: 324 Sqm

Accommodation: 2 x 3-Storey four bedroom semi detached houses of 103.3 sqm

## THE PLANNING

Planning was allowed at appeal for erection of 2  $\times$  3- storey dwellings accessed from Sanderstead Road with associated landscaping and bin and bike stores

CIL Estimate £41,000

THE PRICE Guide Price £400,000 Freehold