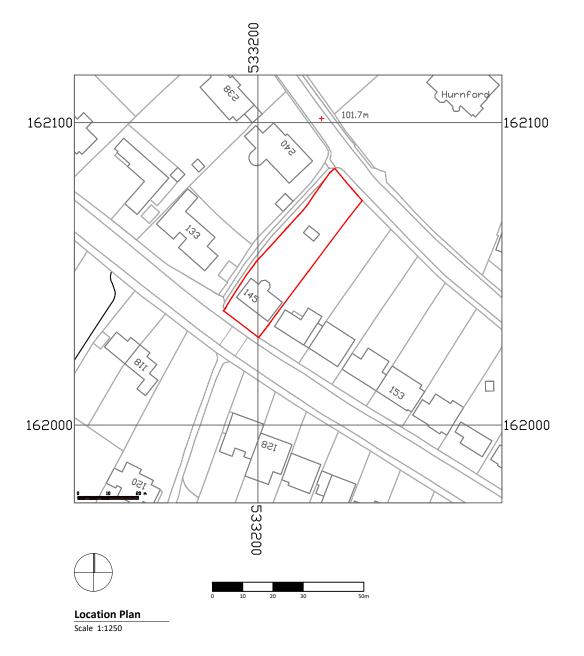

| PRE-APPLICATION                   |              |
|-----------------------------------|--------------|
| Project Name:                     | RIBA Stage:  |
| 145 Purley Oaks Road<br>Rear Site |              |
| Project Number:<br>145.POK        |              |
| Drawing Name:                     | Revision:    |
| Location Plan                     |              |
| Drawing Number: LP-01             |              |
| July 2022                         | Suitability: |
|                                   |              |