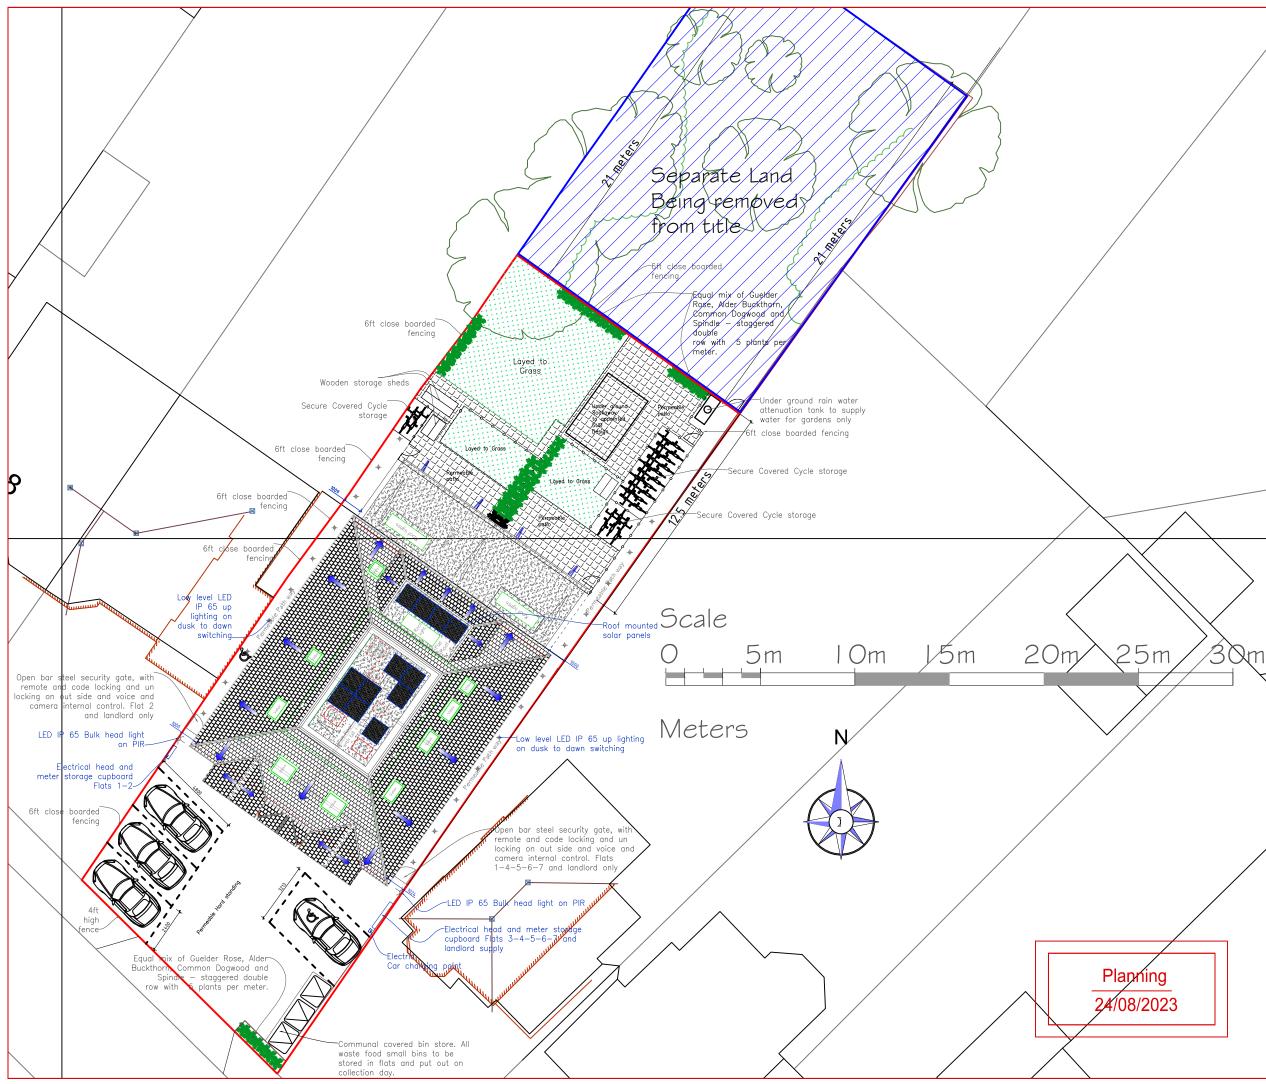

| Rev No.           | D          | etails of Revision             |      | Date:    |
|-------------------|------------|--------------------------------|------|----------|
| A                 | Р          | arking bay remove              | d    | 24-08-23 |
|                   |            |                                |      |          |
|                   |            |                                |      |          |
|                   |            |                                |      |          |
|                   |            |                                |      |          |
|                   |            |                                |      |          |
|                   |            |                                |      |          |
|                   |            |                                |      |          |
|                   |            |                                |      |          |
|                   |            |                                |      |          |
| Ewell S<br>KT3 T3 | Surre<br>3 | n Road<br>y<br>arking/Planting | layc | outs     |
| Rev: A            |            |                                |      |          |
| Date:             |            | 15-11-2022                     |      |          |
| Drawn B           | y:         |                                |      | LK       |
| Approve           | d By:      |                                |      |          |
| Drawing           | No.        | 021 App 2                      |      |          |
| Scale:            |            | 1:200 @ A3                     |      |          |
|                   |            |                                |      |          |