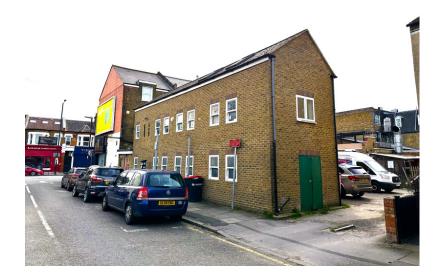

#### DESCRIPTION

Two storey detached office building beneath a pitched roof built to its boundary with planning granted for a new mansard and conversion to residential (3 flats)