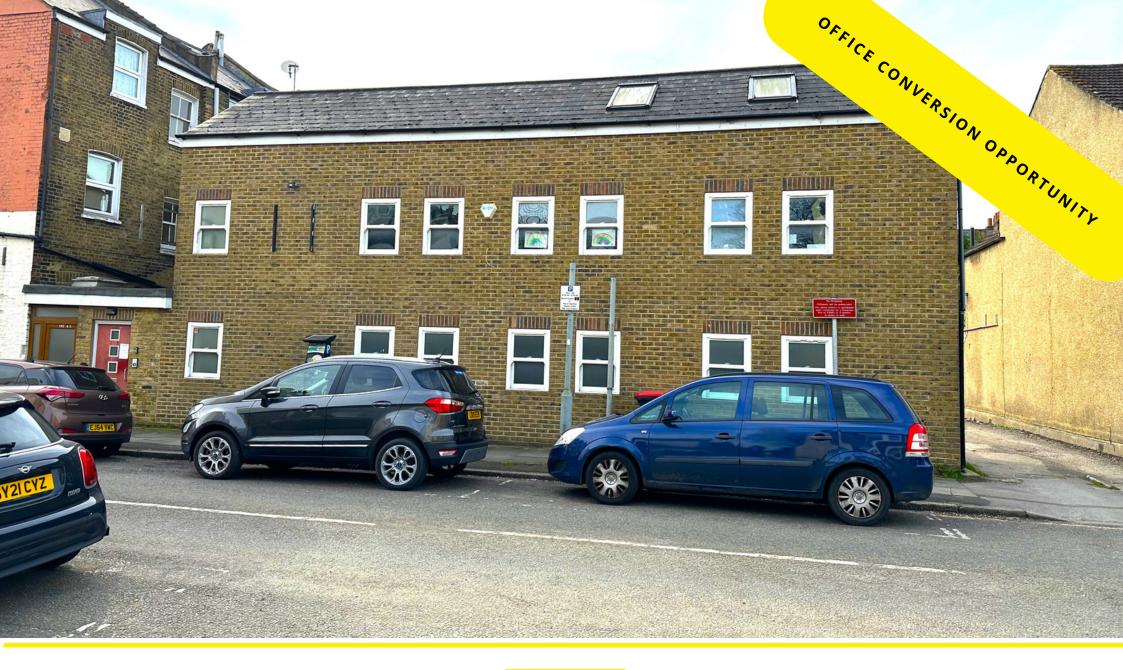

#### DESCRIPTION

Two storey detached office building beneath a pitched roof built to its boundary with planning granted for a new mansard and conversion to residential (3 flats)

## LOCATION

The property is situated on a residential road just 2 minutes from South Wimbledon Underground Station (Northern line) and a range of local shops and eateries

Central Wimbledon is within 1 mile offering District Line rail services and access to larger household name retailers, bars and restaurants