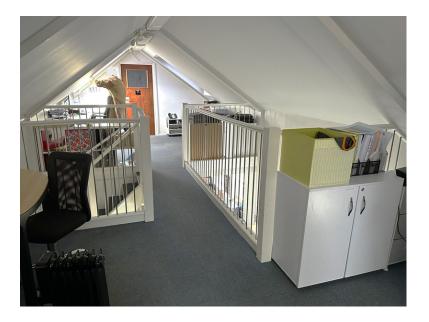

#### **Existing**

GF NIA: 527 sq. ft. (48.96 sq. m.) FF NIA: 407 sq. ft. (37.78 sq. m.)

SF NIA above 1.5m: 288 sq. ft. (26.80 sq. m.) SF NIA below 1.5m 148 sq. ft. (13.73 sq. m.) **Sub-Total NIA: 1,370 sq. ft. (127.28 sq. m.)** 