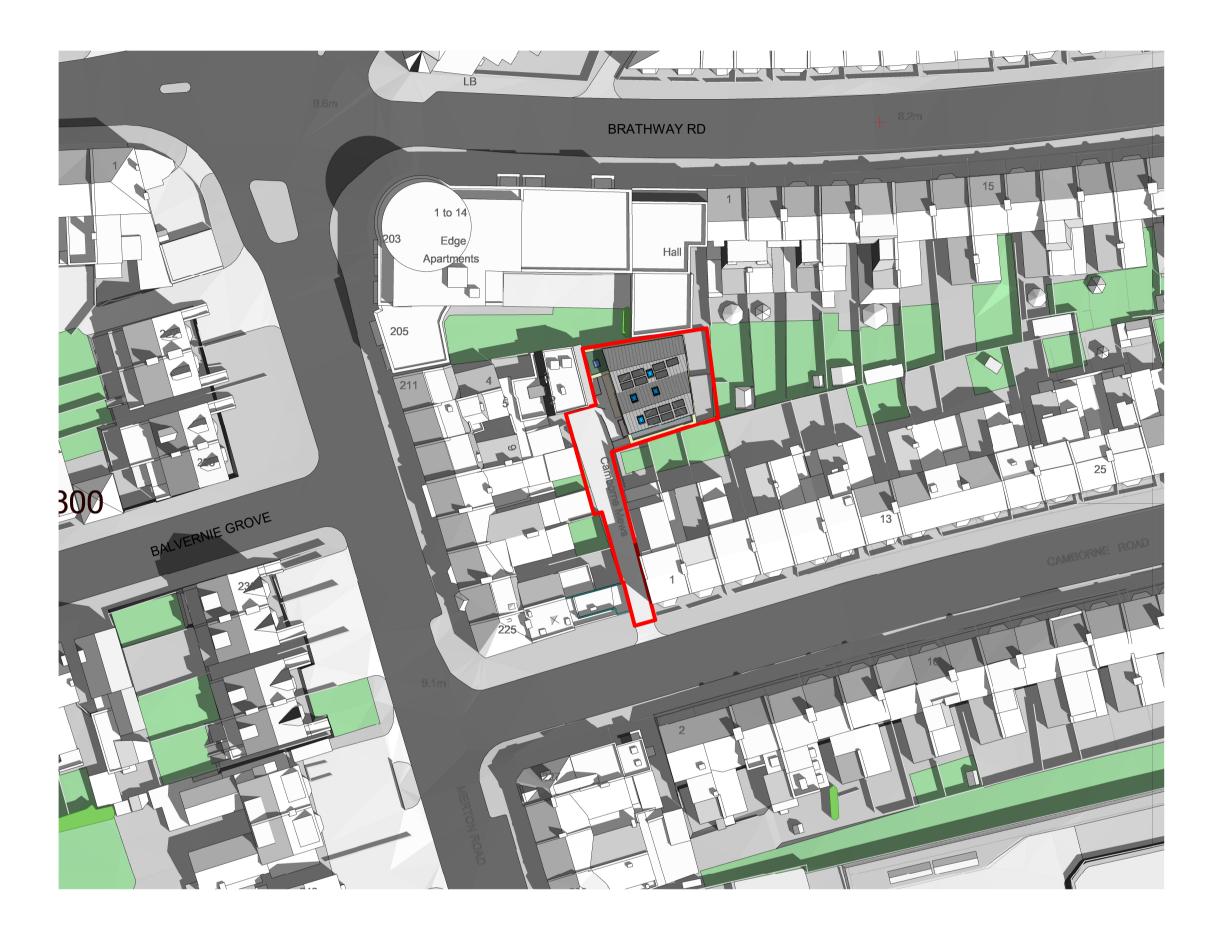

Drawing Notes:

|              |                |                  |          | Revisio |
|--------------|----------------|------------------|----------|---------|
|              | Revision<br>P1 | Date<br>07/11/22 | PLANNING |         |
|              |                |                  |          |         |
| N            |                |                  |          |         |
|              |                |                  |          |         |
|              |                |                  |          |         |
|              |                |                  |          |         |
| $\checkmark$ |                |                  |          |         |
|              |                |                  | 5        |         |
|              |                |                  |          |         |

www.shorten.co

46 Clifton 1

| sion Schedule             |        |           | Proj                                        | ject:       |  |  |
|---------------------------|--------|-----------|---------------------------------------------|-------------|--|--|
| Description               | Drn by | Chkd by   | Camborne Mews                               |             |  |  |
|                           | AL     | AS        |                                             |             |  |  |
|                           |        |           | Drawing:                                    |             |  |  |
|                           |        |           | Proposed Site Layout Plan                   |             |  |  |
|                           |        |           | Scale:                                      | Sheet Size: |  |  |
|                           |        |           | 1 : 500                                     | A1          |  |  |
|                           |        |           | Project Status:                             | Revision:   |  |  |
| nten                      |        |           | PLANNING                                    | P1          |  |  |
| onen                      |        |           | Code Originator Zone Level Type Role Number |             |  |  |
| n Terrace, London, N4 3JP | 0203   | 2 899 849 | B025 – SHO – ZZ – RF – GA – A – 2010        |             |  |  |
|                           |        |           | 1                                           |             |  |  |