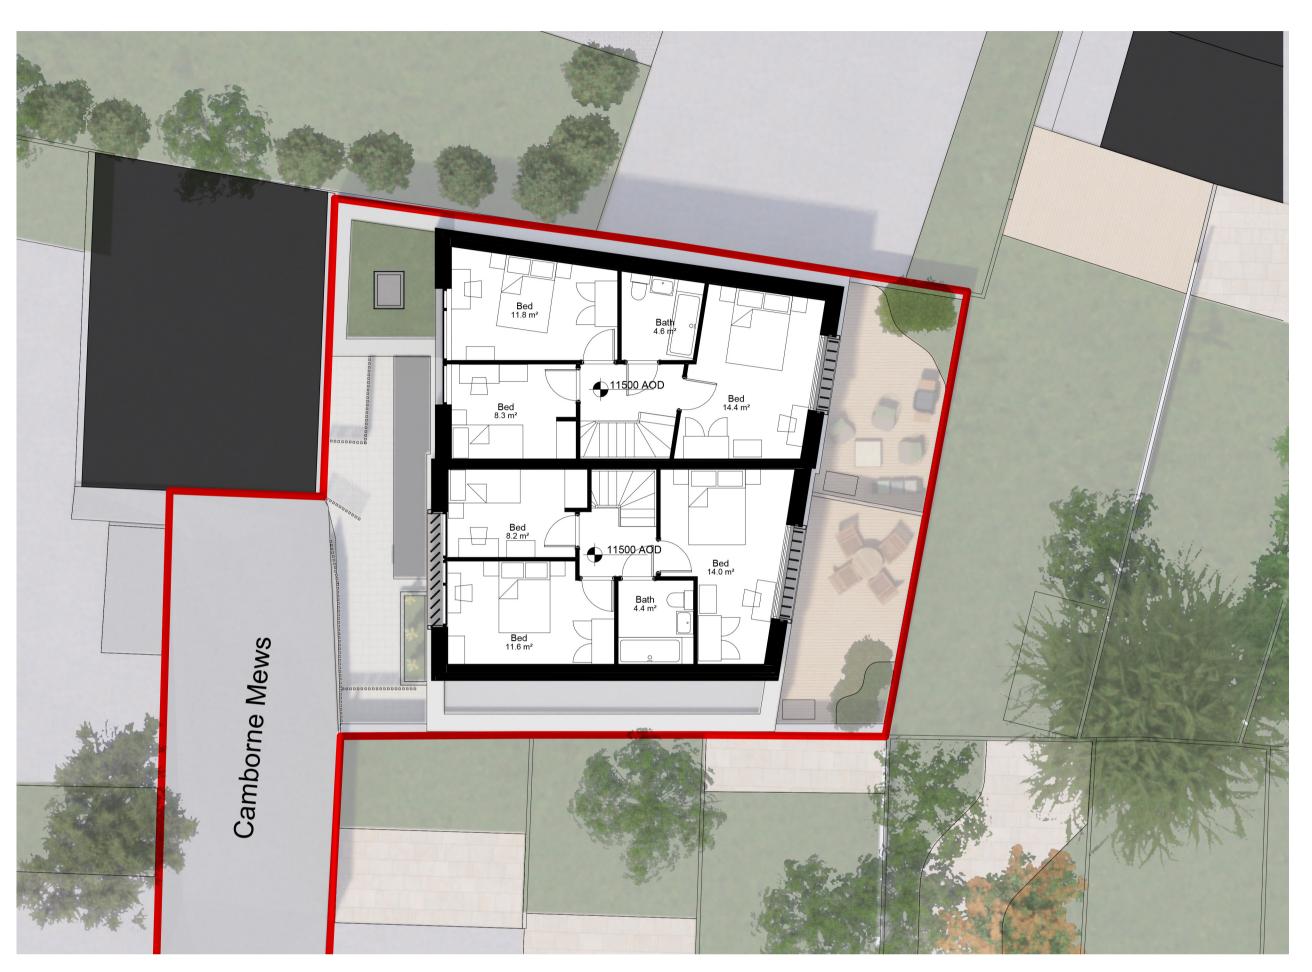

Drawing Notes:

2 L01 - Proposed 1st Floor Plan 1 : 100

| ion Schedule            |                         |               | Project:                                    |             |
|-------------------------|-------------------------|---------------|---------------------------------------------|-------------|
| Description             | Drn by<br><sub>AL</sub> | Chkd by<br>AS | Camborne Mews                               |             |
|                         |                         |               | Drawing:                                    |             |
|                         |                         |               | Proposed Plans                              |             |
|                         |                         |               | Scale:                                      | Sheet Size: |
|                         |                         |               | 1:100                                       | A1          |
|                         |                         |               | Project Status:                             | Revision:   |
| orten                   |                         |               | PLANNING                                    | P1          |
| or con                  | -                       |               | Code Originator Zone Level Type Role Number |             |
| Terrace, London, N4 3JP | 0203                    | 2 899 849     | B025 - SHO - ZZ - ZZ - GA - A - 2012        |             |