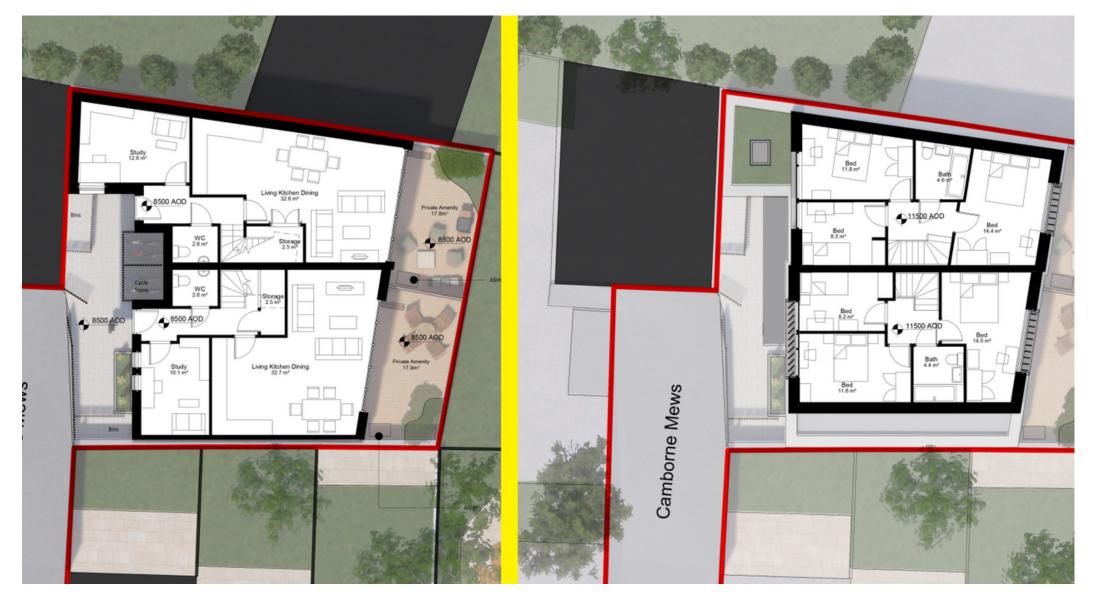

# THE ACCOMMODATION (PROPOSED)

Unit 1: 3 bedroom semi detached house + study 106.1 sqm Unit 2: 3 bedroom semi detached house + study 102.6 sqm

## **PARKING**

We understand each house can apply for 1 permit

**Proposed Ground Floor** 

**Proposed First Floor** 