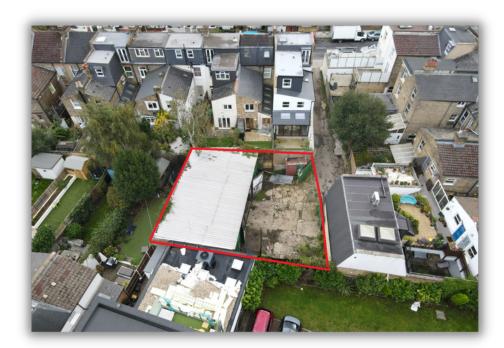

#### THE DESCRIPTION

Freehold single storey industrial unit and hard standing yard area with planning granted to demolish and construct a pair of semi detached houses

#### THE LOCATION

- ¾ mile from Wandsworth Town Centre
- 10 mins walk from Southfields Underground Station (District Line)
- 13 mins walk from Earlsfield Station (Over ground)
- 3 Miles from Battersea
- 6 Miles from the West End
- 8 Miles from the City