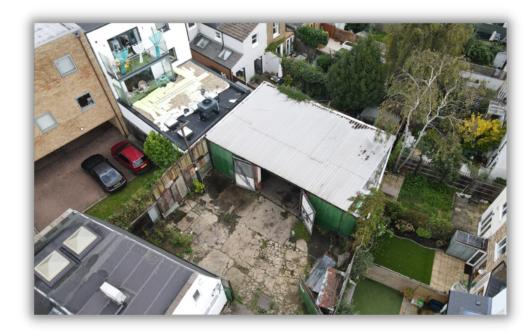

#### THE DESCRIPTION

Freehold single storey industrial unit and hard standing yard area with planning granted to demolish and construct a pair of semi detached houses

#### THE PLANNING

Planning granted by Wandsworth Council ref: 2022/4572 for ...

Demolition of the single storey building (use class E) and the erection of 2 no. two-storey dwellings (use class C3), with refuse and cycle parking and associated hard and soft landscaping.