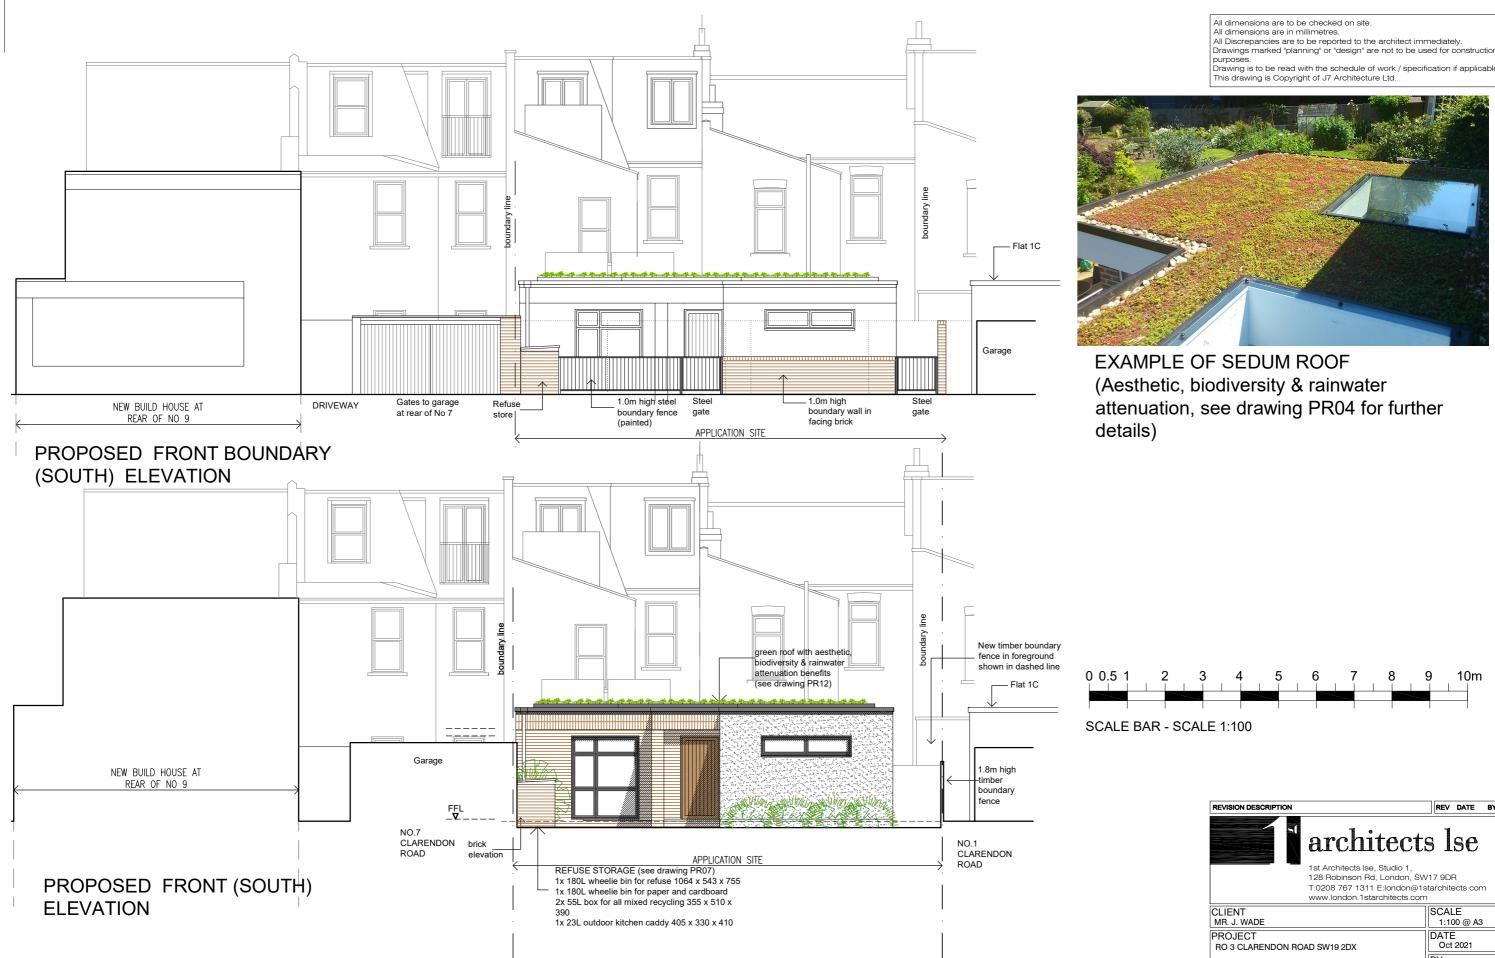

| REVISION DESCRIPTION                      |                                                                            | REV DATE BY |
|-------------------------------------------|----------------------------------------------------------------------------|-------------|
| st                                        | architect                                                                  | s lse       |
|                                           | 1st Architects Ise, Studio 1,                                              |             |
|                                           | 128 Robinson Rd, London, SW17 9DR                                          |             |
|                                           | T:0208 767 1311 E:london@1starchitects.com<br>www.london.1starchitects.com |             |
|                                           |                                                                            |             |
| CLIENT                                    |                                                                            | SCALE       |
| MR. J. WADE                               |                                                                            | 1:100 @ A3  |
| PROJECT<br>RO 3 CLARENDON ROAD SW19 2DX   |                                                                            | DATE        |
|                                           |                                                                            | Oct 2021    |
|                                           |                                                                            | BY          |
| DRAWING TITLE                             |                                                                            | JS          |
|                                           |                                                                            |             |
| PROPOSED FRONT BOUNDARY & FRONT ELEVATION |                                                                            |             |
|                                           |                                                                            | 20-518      |
| STATUS                                    |                                                                            | DWG No.     |
| PLANNING                                  |                                                                            | B-PR05C     |
|                                           |                                                                            | ,           |