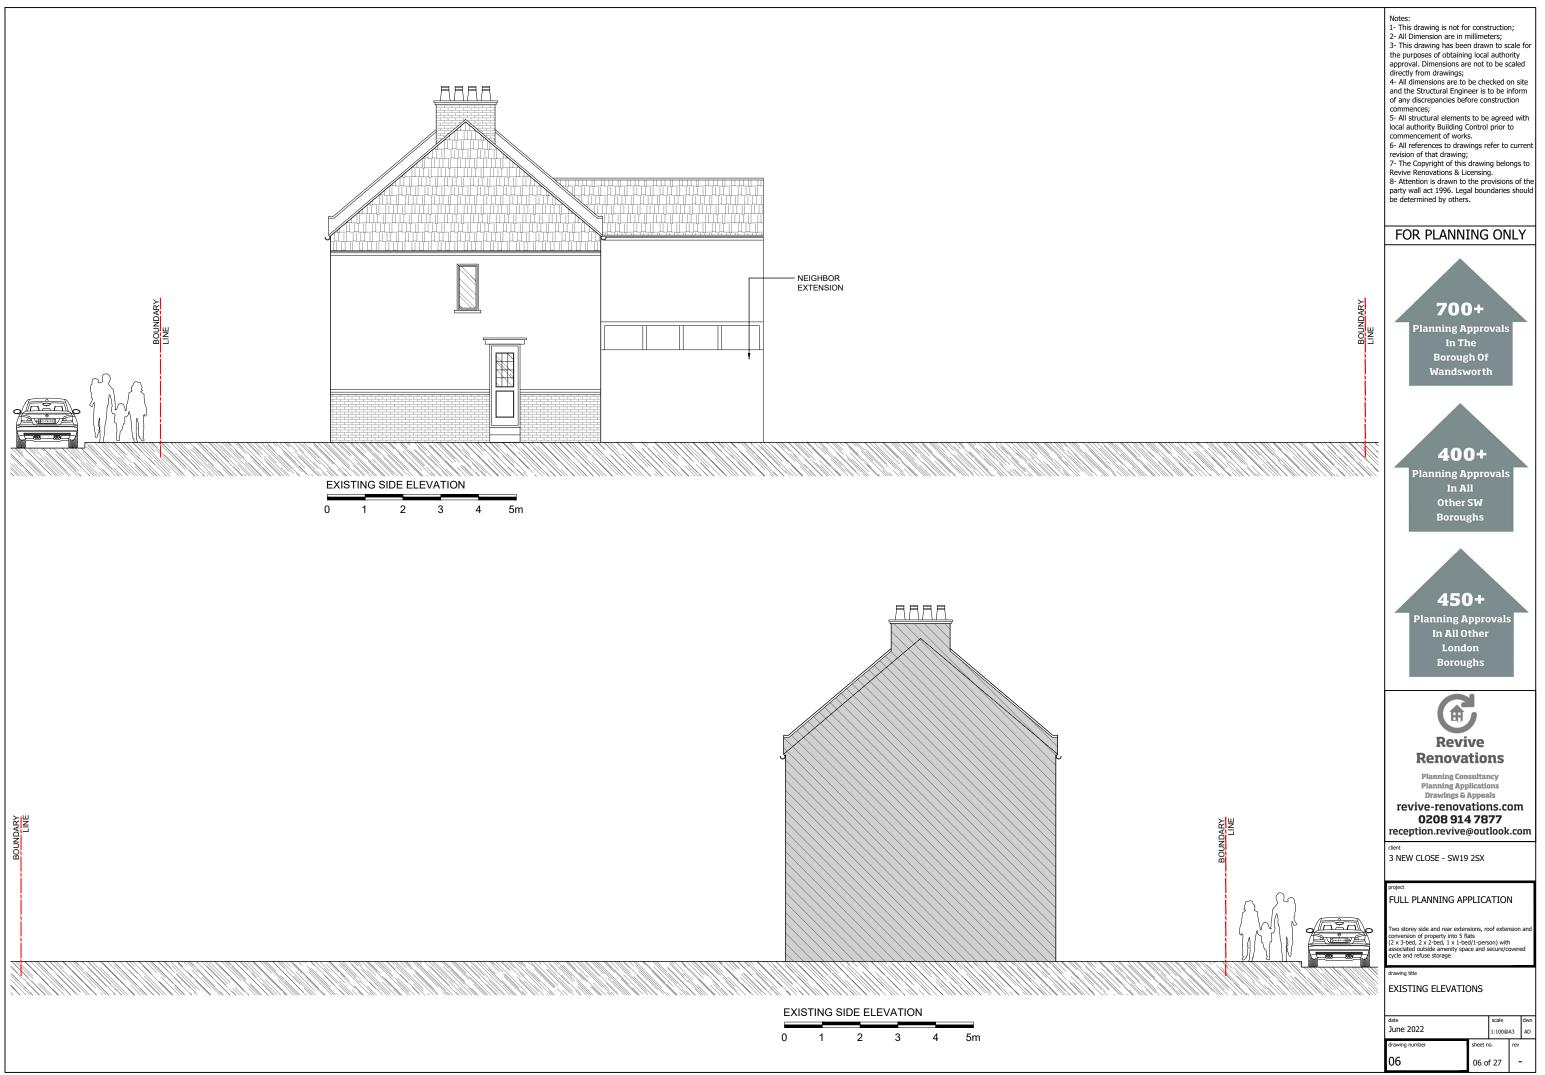

drawing title

EXISTING ELEVATIONS

| date           |           | scale    |     | dwn |
|----------------|-----------|----------|-----|-----|
| June 2022      |           | 1:100@A3 |     | AD  |
| drawing number | sheet no. |          | rev |     |
| 05             | 05 of 27  |          | -   |     |