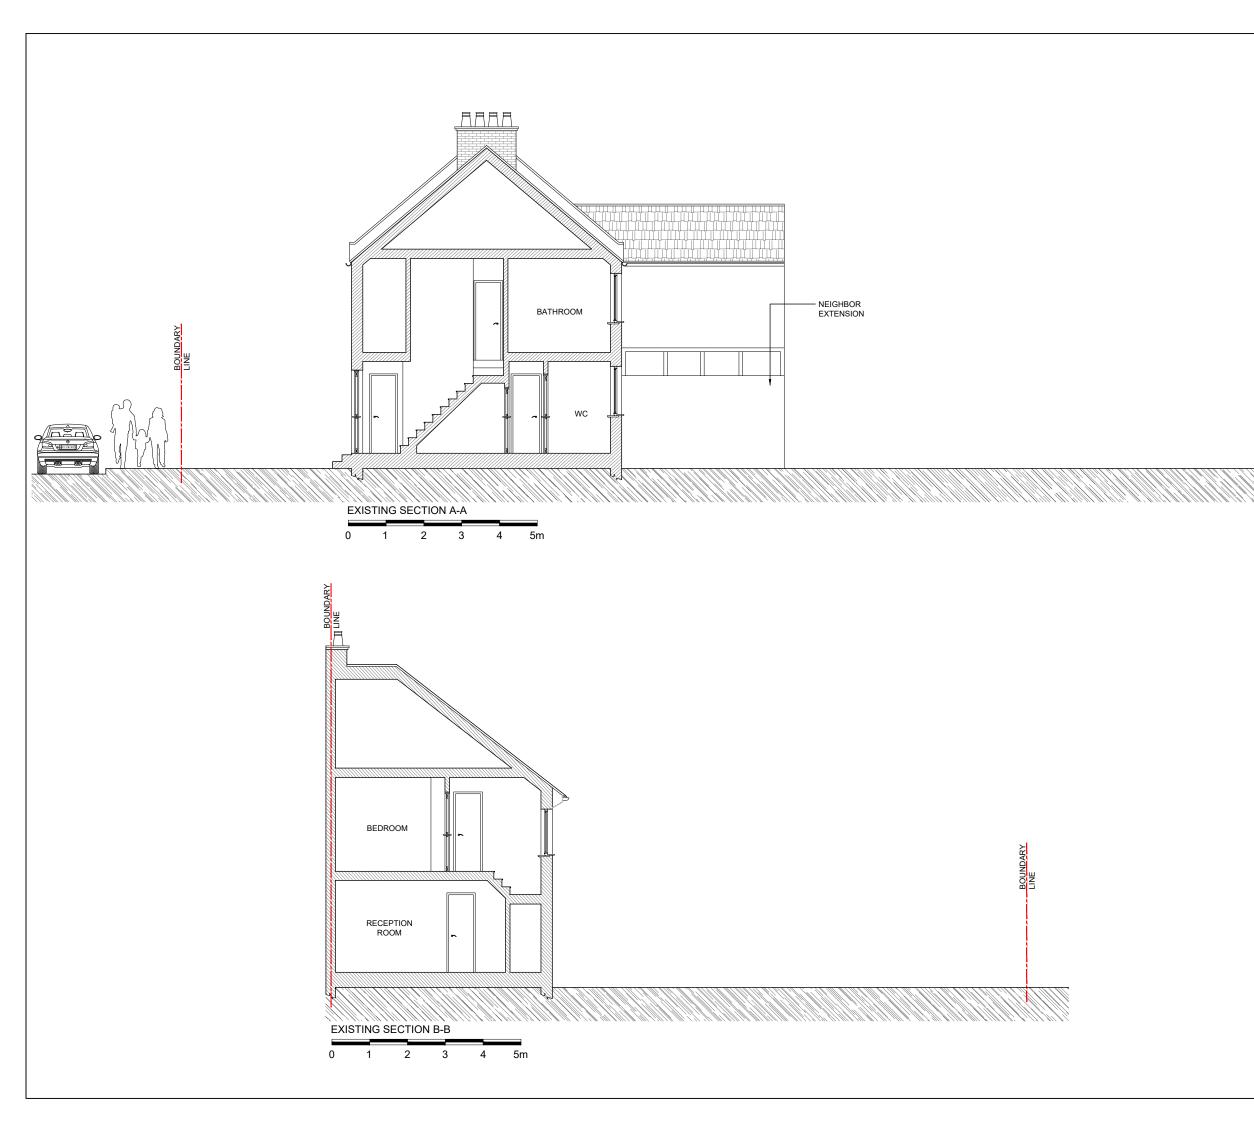

drawing title

EXISTING SECTION A-A & B-B

| date           |           | scale    |     | dwn |
|----------------|-----------|----------|-----|-----|
| June 2022      |           | 1:100@A3 |     | AD  |
| drawing number | sheet no. |          | rev |     |
| 07             | 07 of 27  |          | -   |     |