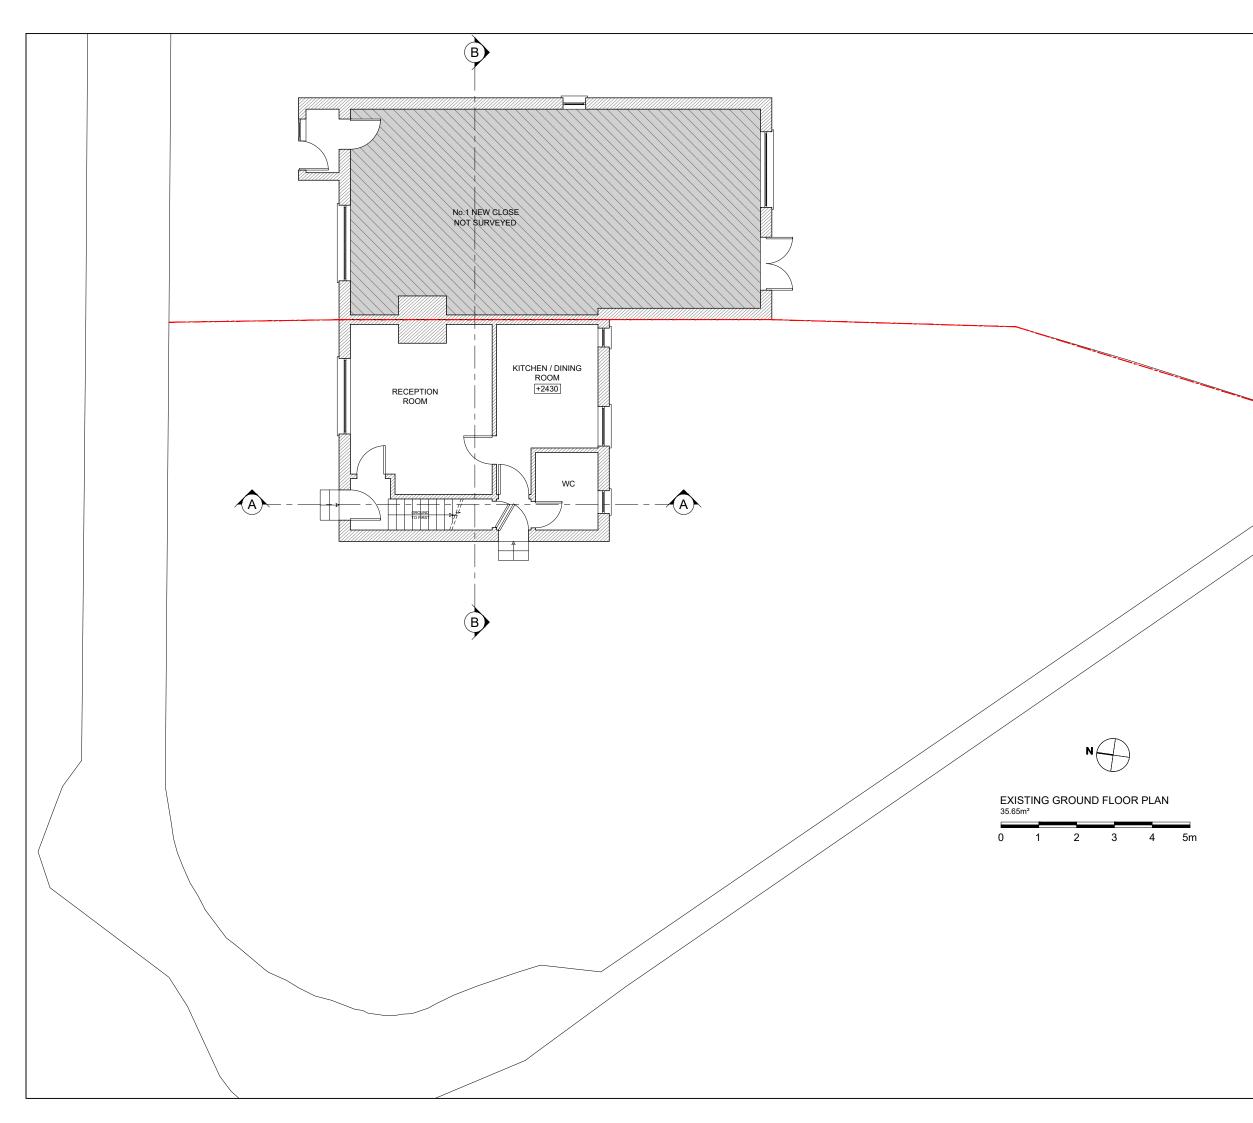

drawing title

EXISTING FLOOR PLANS

| date           |           | scale    |     | dwn |
|----------------|-----------|----------|-----|-----|
| June 2022      |           | 1:100@A3 |     | AD  |
| drawing number | sheet no. |          | rev |     |
| 02             | 02 of 27  |          | -   |     |