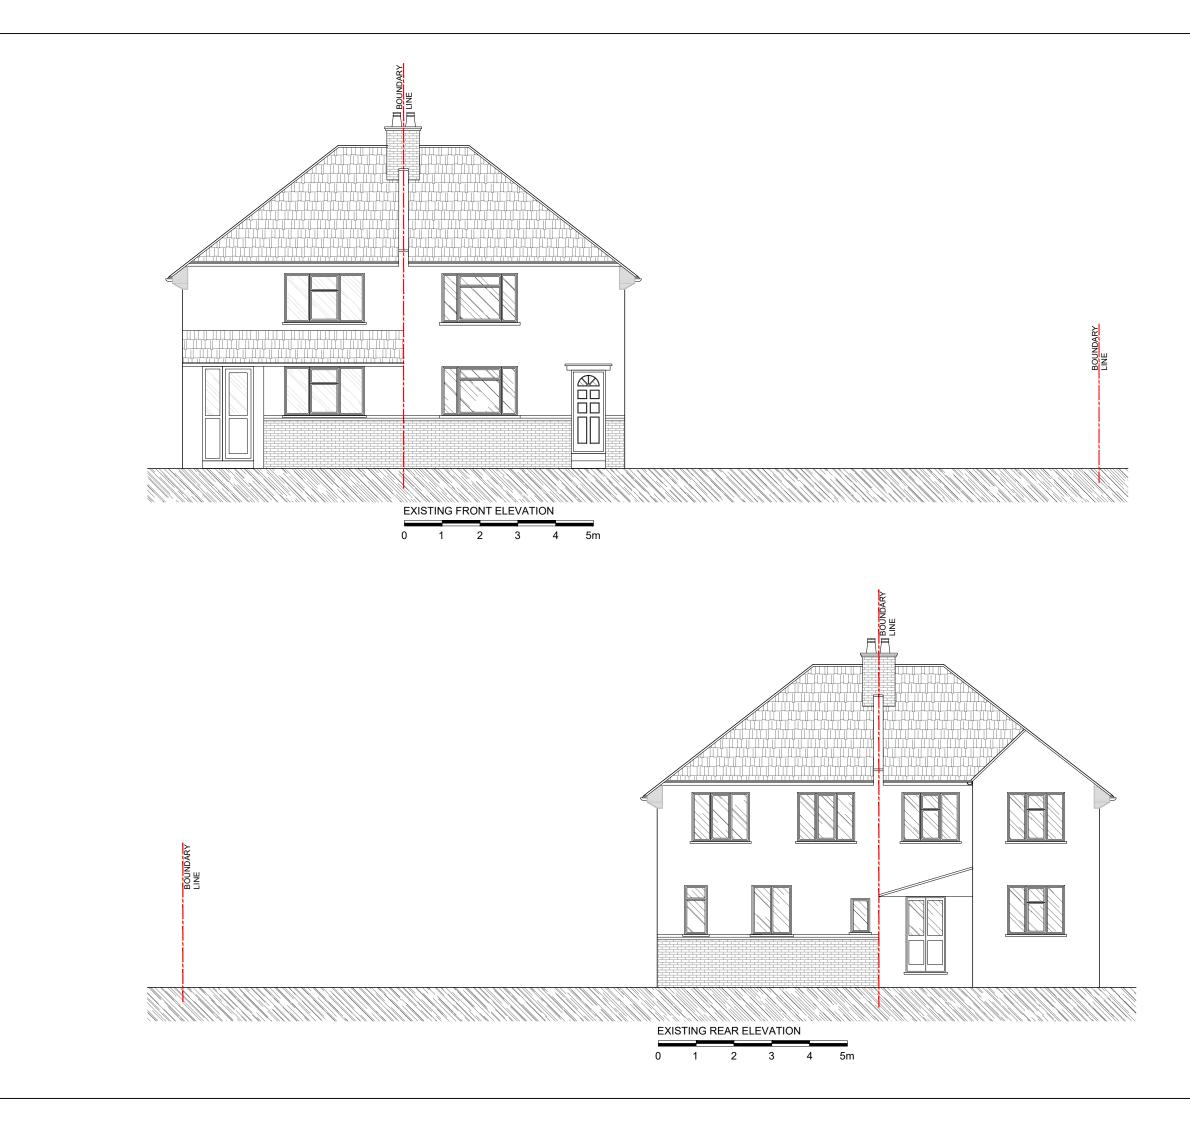

drawing title

EXISTING ELEVATIONS

| date           |           | scale    |     | dwn |
|----------------|-----------|----------|-----|-----|
| June 2022      |           | 1:100@A3 |     | AD  |
| drawing number | sheet no. |          | rev |     |
| 05             | 05 of 27  |          | -   |     |