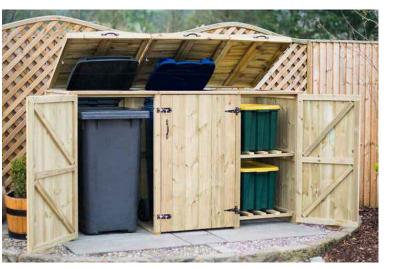

5 x 23 litre outdoor food caddies

DIMENSIONS OF360 LITRE EURO BIN

DIMENSIONS OF 23 LITERS OUTDOOR FOOD BIN

**EXAMPLE OF TIMBER REFUSE STORAGE** 

55 LITRE RECYCLE BOX & DIMENSIONS

| CAPACITY | 55 LITRE |
|----------|----------|
| WIDTH    | 630mm    |
| DEPTH    | 390mm    |
| HEIGHT   | 355mm    |