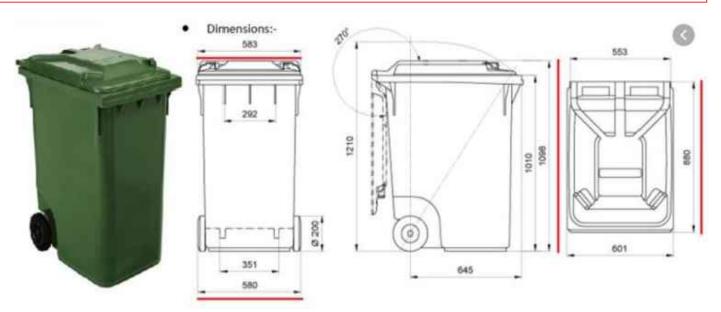

## 5 flats:

Over 180 Litres of refuse allocated for each flat in shared 3 x 360 litre euro bins

Over 180 Litre of paper and card recyclables allocated for each flat in shared 3 x 360 litre euro bins

5 x 55 litre green box for recyclables

5 x 23 litre outdoor food caddies

DIMENSIONS OF360 LITRE EURO BIN

DIMENSIONS OF 23 LITERS OUTDOOR FOOD BIN

**EXAMPLE OF TIMBER REFUSE STORAGE** 

55 LITRE RECYCLE BOX & DIMENSIONS

| CAPACITY | 55 LITRE |
|----------|----------|
| WIDTH    | 630mm    |
| DEPTH    | 390mm    |
| HEIGHT   | 355mm    |