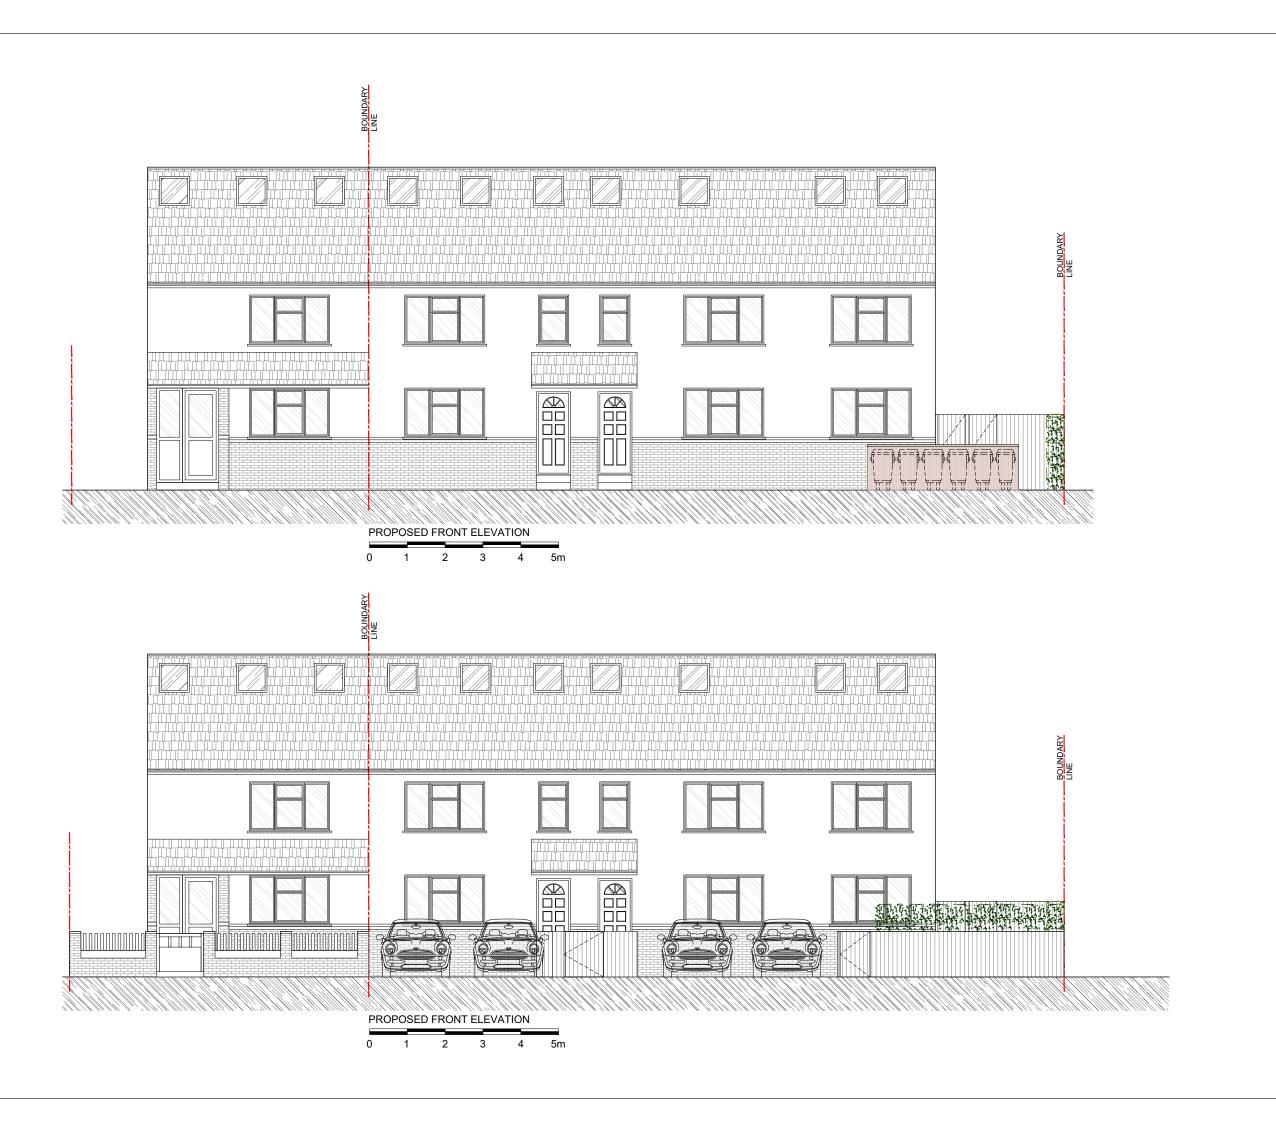

FULL PLANNING APPLICATION

Two storey side and rear extensions, roof extension a conversion of property into 5 flats ( $2 \times 3$ -bed,  $2 \times 2$ -bed,  $1 \times 1$ -bed/1-person) with associated outside amenity space and secure/covered cycle and refuse storage

PROPOSED ELEVATIONS

| date           |         | scale    |     | dw |  |
|----------------|---------|----------|-----|----|--|
| February 2023  |         | 1:100@A3 |     | AD |  |
| drawing number | sheet n | 10.      | rev |    |  |
| 22             | 22 o    | 22 of 27 |     | Α  |  |