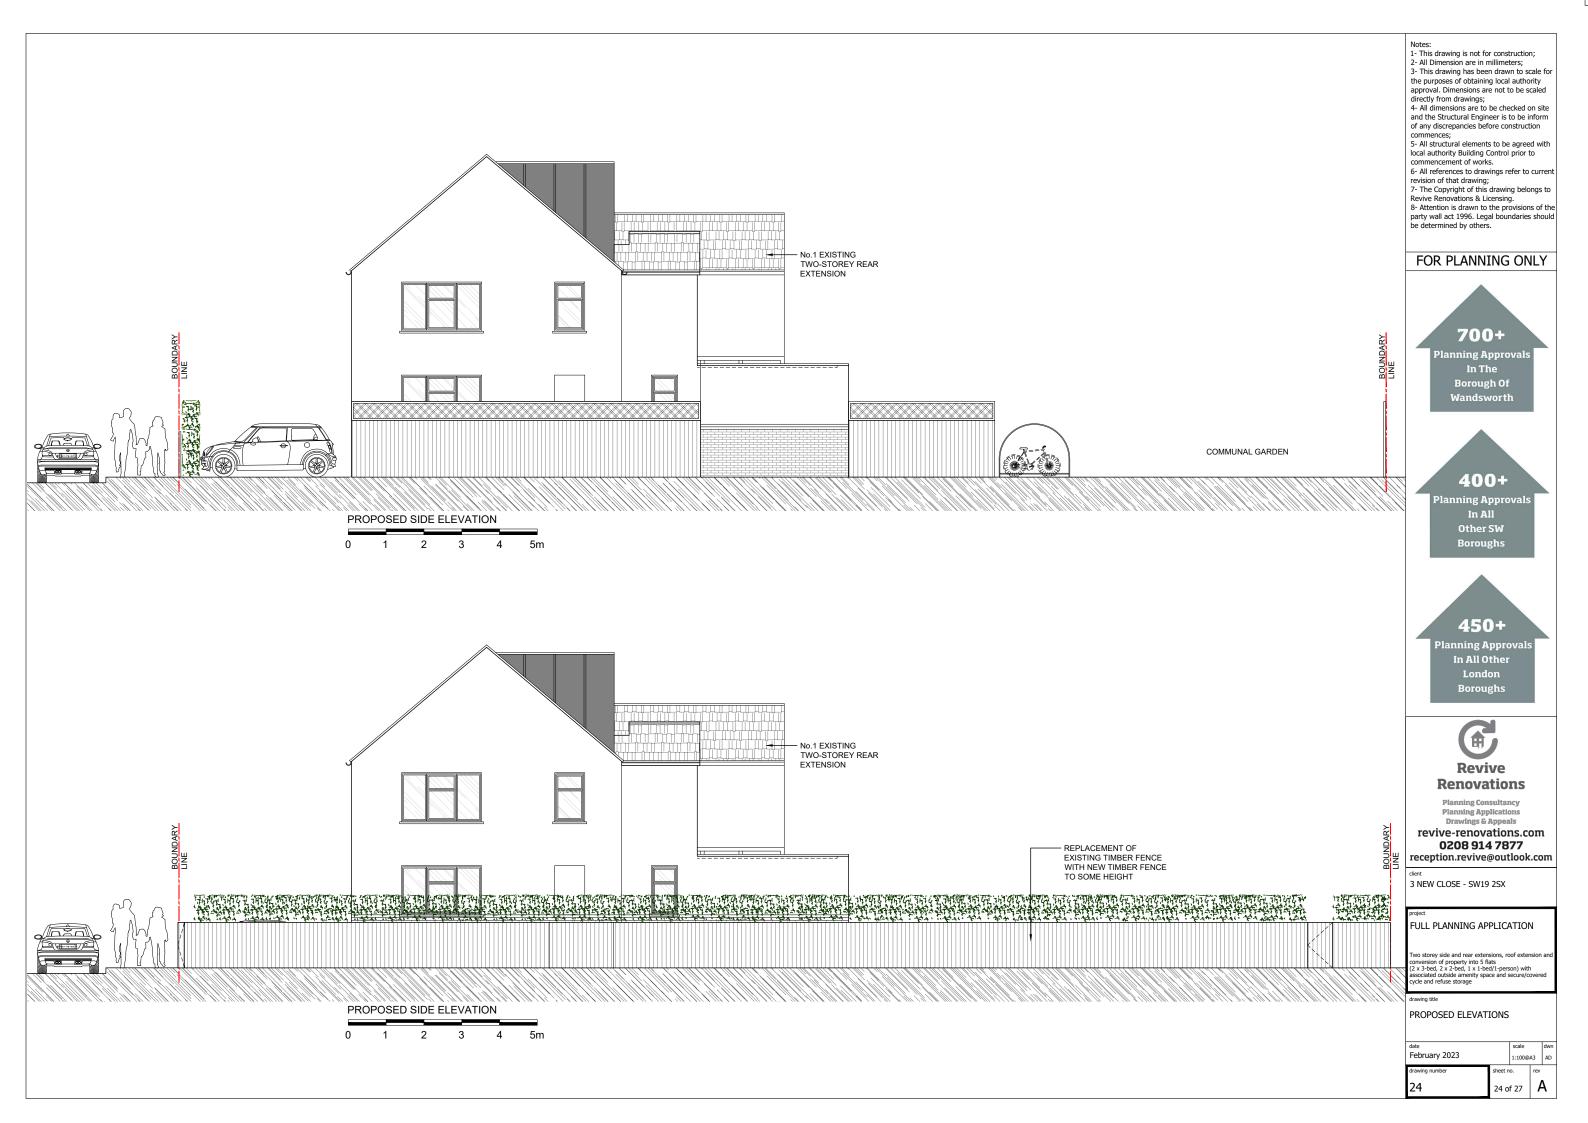

- Notes: 1- This drawing is not for construction;
- 2- All Dimension are in millimeters;3- This drawing has been drawn to scale fo the purposes of obtaining local authority approval. Dimensions are not to be scaled directly from drawings;
- All dimensions are to be checked on site and the Structural Engineer is to be inform of any discrepancies before construction
- commences;

  5- All structural elements to be agreed with local authority Building Control prior to commencement of works.
- 6- All references to drawings refer to curren revision of that drawing; 7- The Copyright of this drawing belongs to Revive Renovations & Licensing.
- 8- Attention is drawn to the provisions of the party wall act 1996. Legal boundaries should be determined by others.

## FOR PLANNING ONLY

700+ In The Borough Of

> 400+ In All Other SW **Boroughs**

> 450+ nning Approva

Planning Consultancy Planning Applications
Drawings & Appeals

revive-renovations.com 0208 914 7877 reception.revive@outlook.com

3 NEW CLOSE - SW19 2SX

FULL PLANNING APPLICATION

Two storey side and rear extensions, roof extensic conversion of property into 5 flats ( $2 \times 3$ -bed,  $2 \times 2$ -bed,  $1 \times 1$ -bed/1-person) with associated outside amenity space and secure/coverycle and refuse storage

PROPOSED REFUSE STORAGE

| date           |           | scale |          | dwn |
|----------------|-----------|-------|----------|-----|
| February 2023  |           |       | 1:100@A3 |     |
| drawing number | sheet no. |       | rev      |     |
| 26             | 26 of 27  |       | Α        |     |