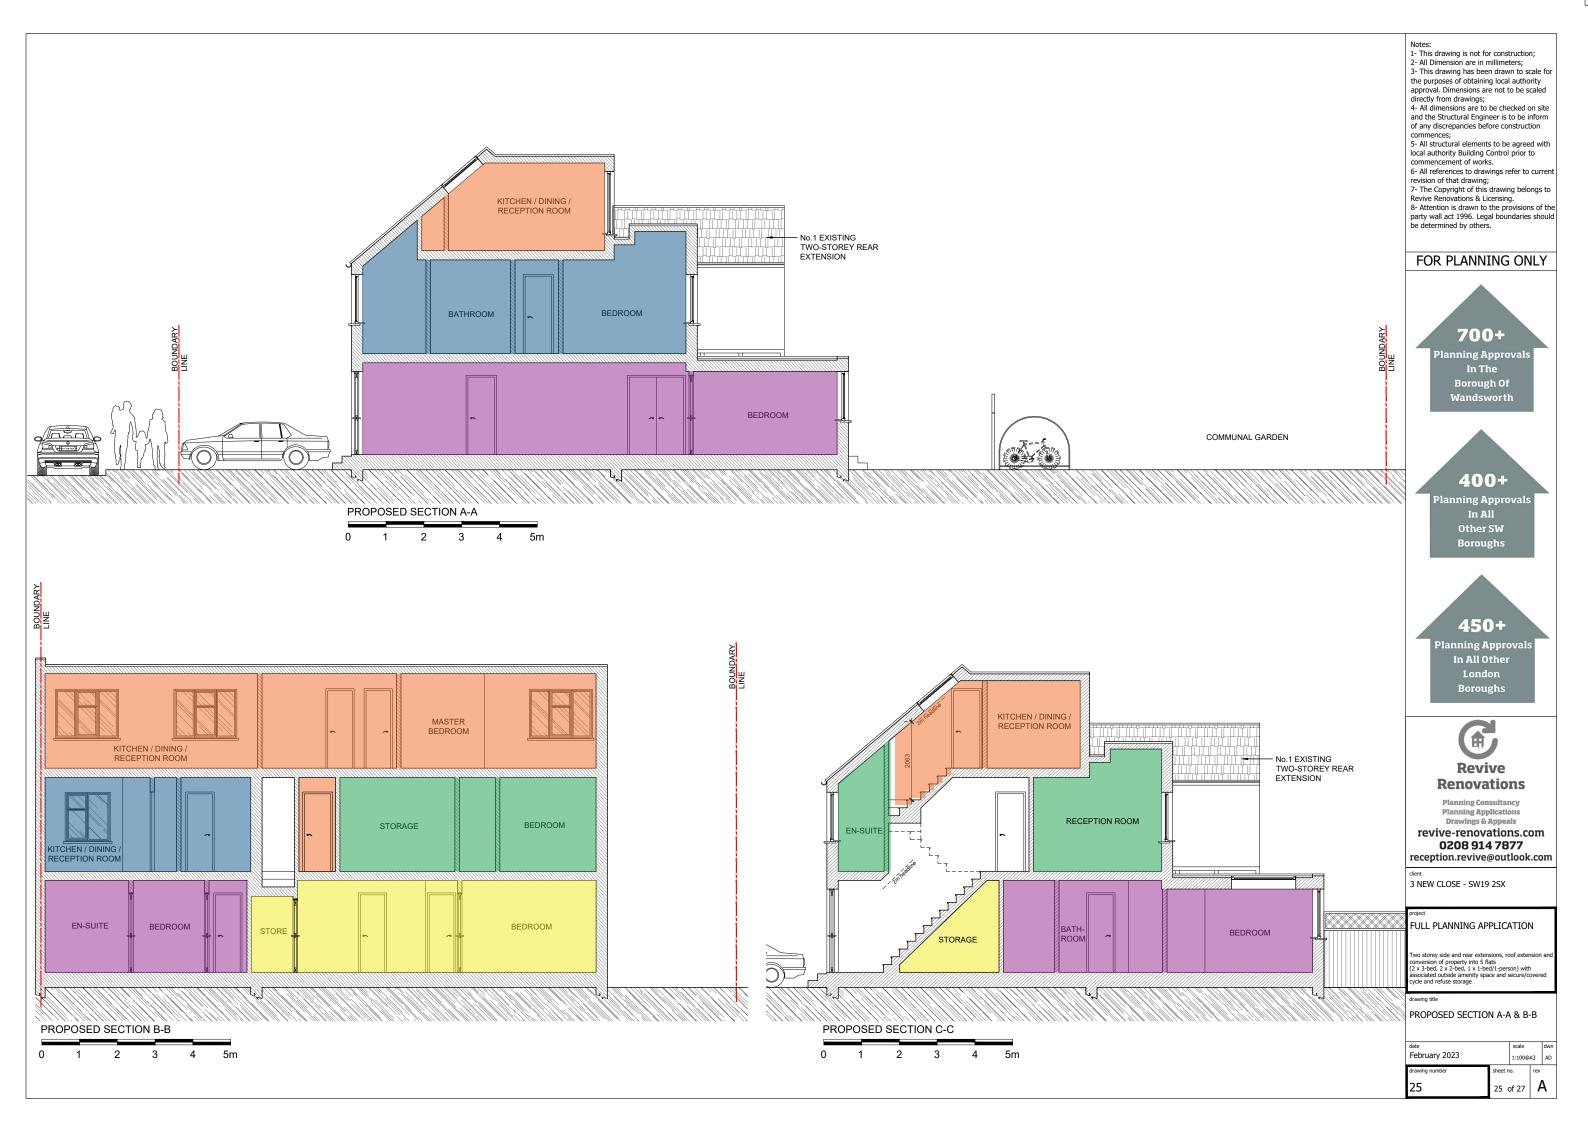

- Notes: 1- This drawing is not for construction;
- 2- All Dimension are in millimeters; 3- This drawing has been drawn to scale for
- the purposes of obtaining local authority approval. Dimensions are not to be scaled
- directly from drawings;
  4- All dimensions are to be checked on site
  and the Structural Engineer is to be inform of any discrepancies before construction commences;
  5- All structural elements to be agreed with
- local authority Building Control prior to commencement of works.
- 6- All references to drawings refer to current revision of that drawing; 7- The Copyright of this drawing belongs to Revive Renovations & Licensing.
- 8- Attention is drawn to the provisions of the party wall act 1996. Legal boundaries should be determined by others.

## FOR PLANNING ONLY

400+ In All Other SW Boroughs

450+ In All Other

Planning Consultancy Planning Applications
Drawings & Appeals revive-renovations.com

0208 914 7877 reception.revive@outlook.com

3 NEW CLOSE - SW19 2SX

FULL PLANNING APPLICATION

Two storey side and rear extensions, roof extension a conversion of property into 5 flats ( $2 \times 3$ -bed,  $2 \times 2$ -bed,  $1 \times 1$ -bed/1-person) with associated outside amenity space and secure/covered cycle and refuse storage

PROPOSED ELEVATIONS

| date           |         | scale    |     | dw |  |
|----------------|---------|----------|-----|----|--|
| February 2023  |         | 1:100@A3 |     | AD |  |
| drawing number | sheet n | 10.      | rev |    |  |
| 22             | 22 o    | 22 of 27 |     | Α  |  |