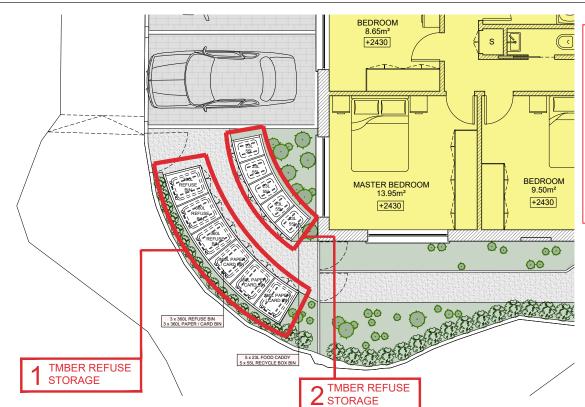

BIN STORAGE LOCATION PLAN SCALE 1:100

==23L ==23L 551= 3605 REFUSE BIN= REFUSE BIN<sup>2</sup> 360L REFUSE BIN 360L PAPER 360L PAPER 360L PAPER 3 x 360L REFUSE BIN 3 x 360L PAPER / CARD BIN 5 x 23L FOOD CADDY 5 x 55L RECYCLE BOX BIN

No.1 & No.2 TIMBER STORAGE PLAN SCALE 1:50

SPD Refuse and recyclables in developments Appendix B states that multi-unit developments must have sufficient space of no less than 120 litres per household for residual waste plus 120 litres per household for mixed recyclables must be provided.

## 5 flats:

Over 180 Litres of refuse allocated for each flat in shared 3 x 360 litre euro bins

Over 180 Litre of paper and card recyclables allocated for each flat in shared 3 x 360 litre euro bins

5 x 55 litre green box for recyclables

5 x 23 litre outdoor food caddies

DIMENSIONS OF360 LITRE EURO BIN

DIMENSIONS OF 23 LITERS OUTDOOR FOOD BIN

**EXAMPLE OF TIMBER REFUSE STORAGE** 

55 LITRE RECYCLE BOX & DIMENSIONS

| CAPACITY | 55 LITRE |
|----------|----------|
| WIDTH    | 630mm    |
| DEPTH    | 390mm    |
| HEIGHT   | 355mm    |