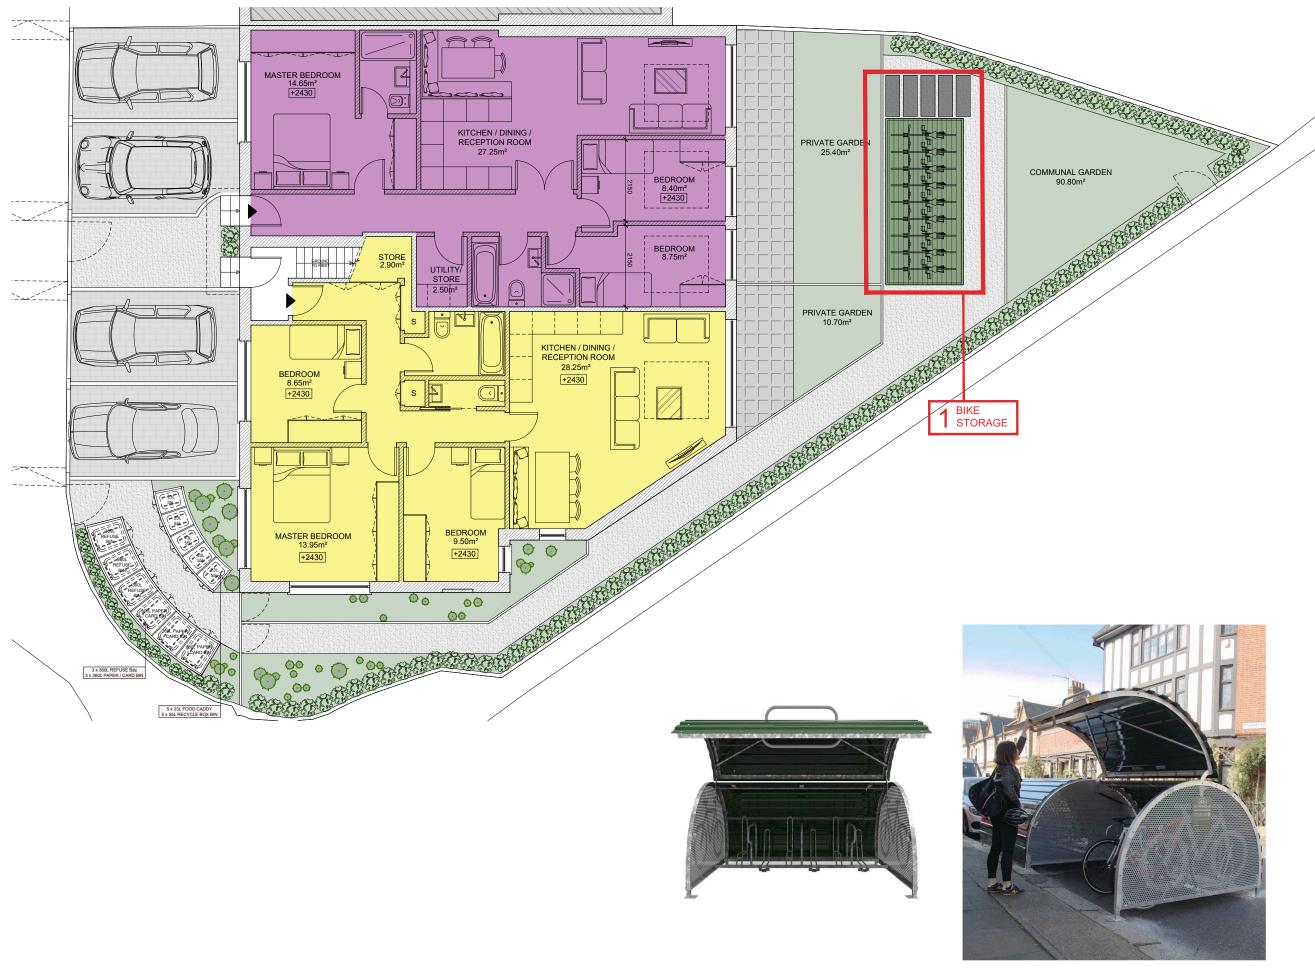

BIN STORAGE LOCATION PLAN SCALE 1:100

==23L ==23L 551= 3605 REFUSE BIN= REFUSE BIN<sup>2</sup> 360L REFUSE BIN 360L PAPER 360L PAPER 360L PAPER 3 x 360L REFUSE BIN 3 x 360L PAPER / CARD BIN 5 x 23L FOOD CADDY 5 x 55L RECYCLE BOX BIN

No.1 & No.2 TIMBER STORAGE PLAN SCALE 1:50

SPD Refuse and recyclables in developments Appendix B states that multi-unit developments must have sufficient space of no less than 120 litres per household for residual waste plus 120 litres per household for mixed recyclables must be provided.

**EXAMPLE OF BIKE STORAGE** 

- Notes: 1- This drawing is not for construction;
- 2- All Dimension are in millimeters; 3- This drawing has been drawn to scale for
- the purposes of obtaining local authority approval. Dimensions are not to be scaled directly from drawings;
- 4- All dimensions are to be checked on site and the Structural Engineer is to be inform of any discrepancies before construction commences;
  5- All structural elements to be agreed with
- local authority Building Control prior to commencement of works.
- 6- All references to drawings refer to current revision of that drawing; 7- The Copyright of this drawing belongs to Revive Renovations & Licensing.
- 8- Attention is drawn to the provisions of the party wall act 1996. Legal boundaries should be determined by others.

PROPOSED BIKE STORAGE

|  | date February 2023 drawing number sheet n |          | scale<br>1:100@A3 |   | d\<br>A |
|--|-------------------------------------------|----------|-------------------|---|---------|
|  |                                           |          |                   |   |         |
|  | 27                                        | 27 of 27 |                   | A |         |