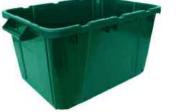

## 5 flats:

Over 180 Litres of refuse allocated for each flat in shared 3 x 360 litre euro bins

Over 180 Litre of paper and card recyclables allocated for each flat in shared 3 x 360 litre euro bins

5 x 55 litre green box for recyclables

5 x 23 litre outdoor food caddies

DIMENSIONS OF360 LITRE EURO BIN

DIMENSIONS OF 23 LITERS OUTDOOR FOOD BIN

**EXAMPLE OF TIMBER REFUSE STORAGE** 

55 LITRE RECYCLE BOX & DIMENSIONS

| CAPACITY | 55 LITRE |
|----------|----------|
| WIDTH    | 630mm    |
| DEPTH    | 390mm    |
| HEIGHT   | 355mm    |