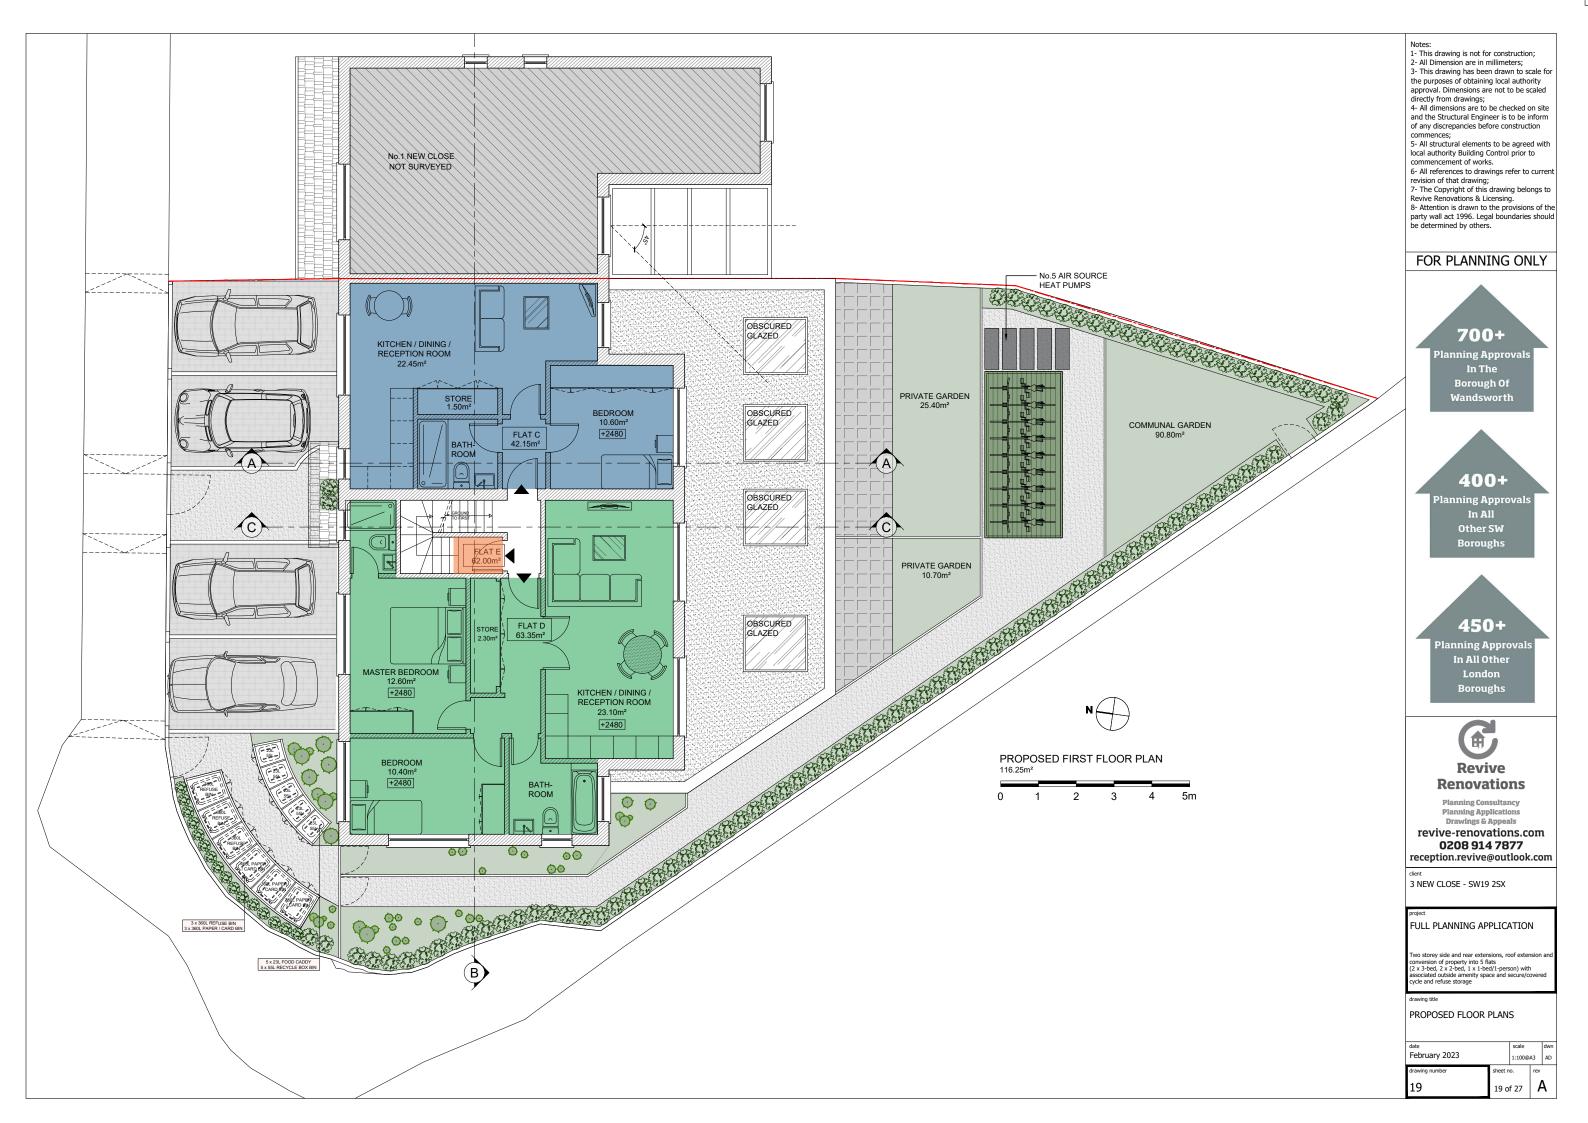

FULL PLANNING APPLICATION

Two storey side and rear extensions, roof extension a conversion of property into 5 flats ( $2 \times 3$ -bed,  $2 \times 2$ -bed,  $1 \times 1$ -bed/1-person) with associated outside amenity space and secure/covered cycle and refuse storage