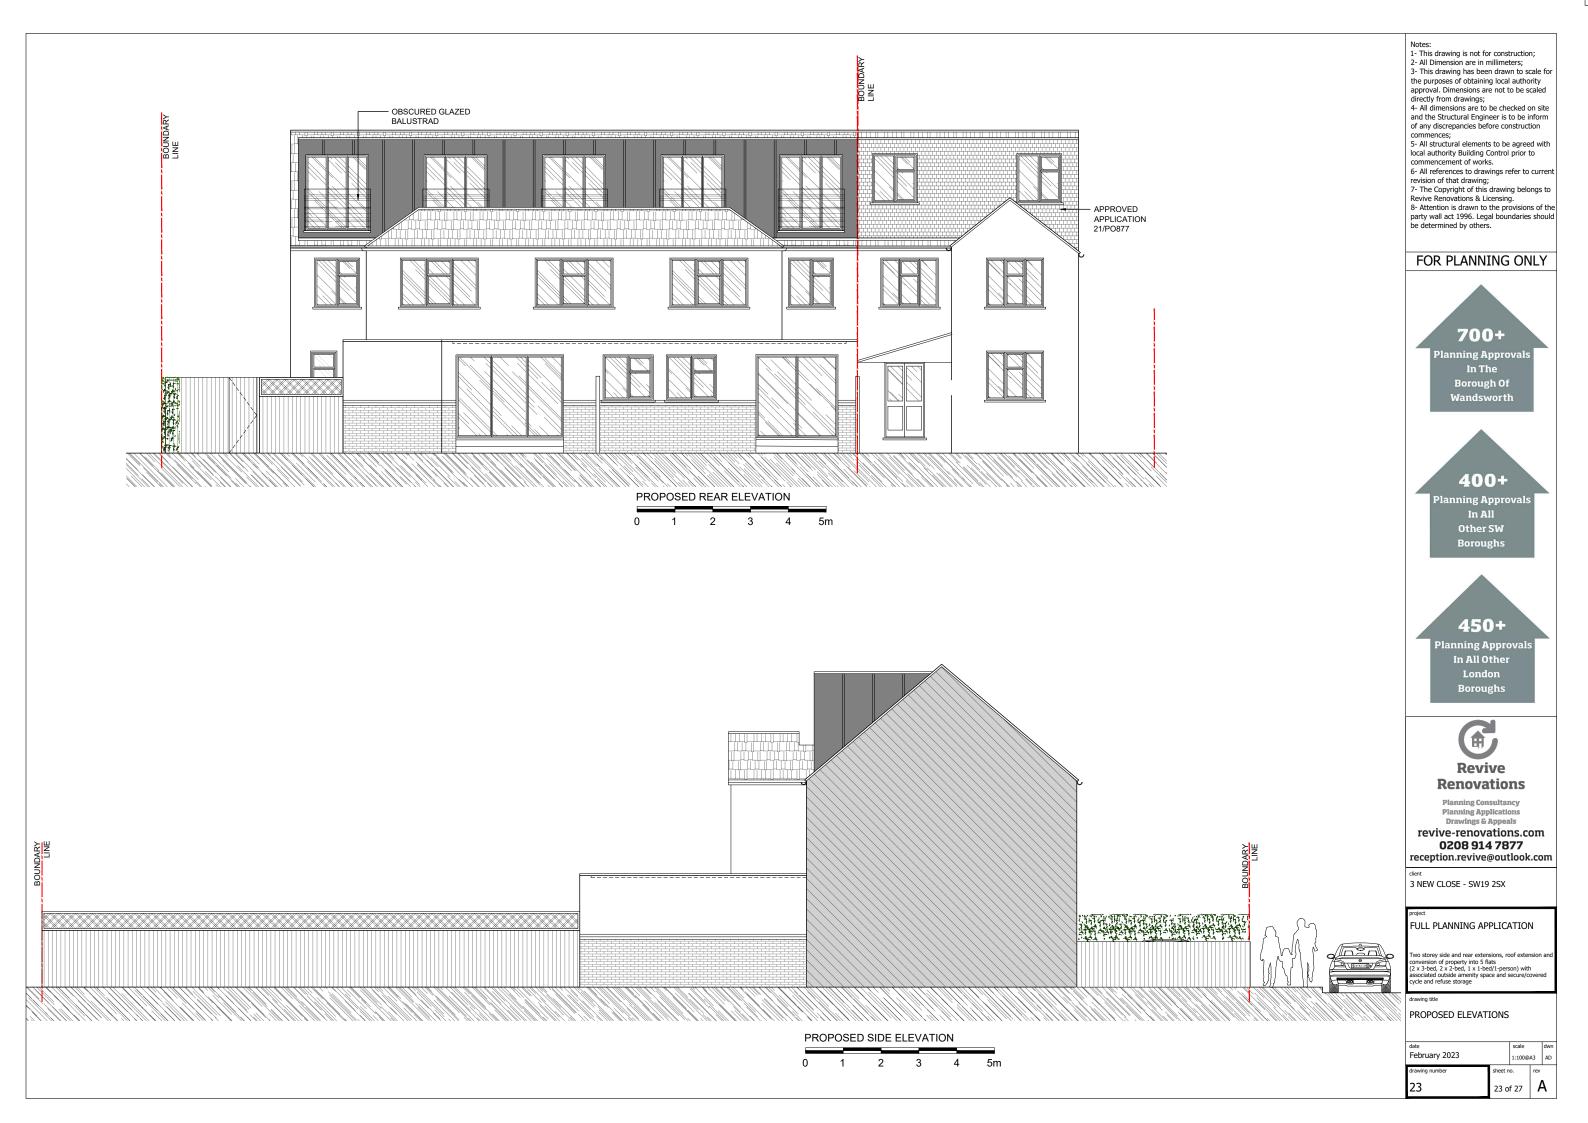

- Notes: 1- This drawing is not for construction;
- 2- All Dimension are in millimeters; 3- This drawing has been drawn to scale for
- the purposes of obtaining local authority approval. Dimensions are not to be scaled
- directly from drawings;
  4- All dimensions are to be checked on site
  and the Structural Engineer is to be inform of any discrepancies before construction commences;
  5- All structural elements to be agreed with
- local authority Building Control prior to commencement of works.
- 6- All references to drawings refer to current revision of that drawing; 7- The Copyright of this drawing belongs to Revive Renovations & Licensing.
- 8- Attention is drawn to the provisions of the party wall act 1996. Legal boundaries should be determined by others.

## FOR PLANNING ONLY

400+ In All Other SW Boroughs

450+ In All Other

Planning Consultancy Planning Applications
Drawings & Appeals revive-renovations.com

0208 914 7877 reception.revive@outlook.com

3 NEW CLOSE - SW19 2SX

FULL PLANNING APPLICATION

Two storey side and rear extensions, roof extension a conversion of property into 5 flats ( $2 \times 3$ -bed,  $2 \times 2$ -bed,  $1 \times 1$ -bed/1-person) with associated outside amenity space and secure/covered cycle and refuse storage

PROPOSED ELEVATIONS

| date           |         | scale    |     | dw |  |
|----------------|---------|----------|-----|----|--|
| February 2023  |         | 1:100@A3 |     | AD |  |
| drawing number | sheet n | 10.      | rev |    |  |
| 22             | 22 o    | 22 of 27 |     | Α  |  |