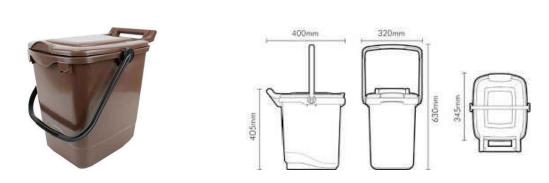

## 5 flats:

Over 180 Litres of refuse allocated for each flat in shared 3 x 360 litre euro bins

Over 180 Litre of paper and card recyclables allocated for each flat in shared 3 x 360 litre euro bins

5 x 55 litre green box for recyclables

5 x 23 litre outdoor food caddies

DIMENSIONS OF360 LITRE EURO BIN

DIMENSIONS OF 23 LITERS OUTDOOR FOOD BIN

**EXAMPLE OF TIMBER REFUSE STORAGE** 

55 LITRE RECYCLE BOX & DIMENSIONS

| CAPACITY | 55 LITRE |
|----------|----------|
| WIDTH    | 630mm    |
| DEPTH    | 390mm    |
| HEIGHT   | 355mm    |