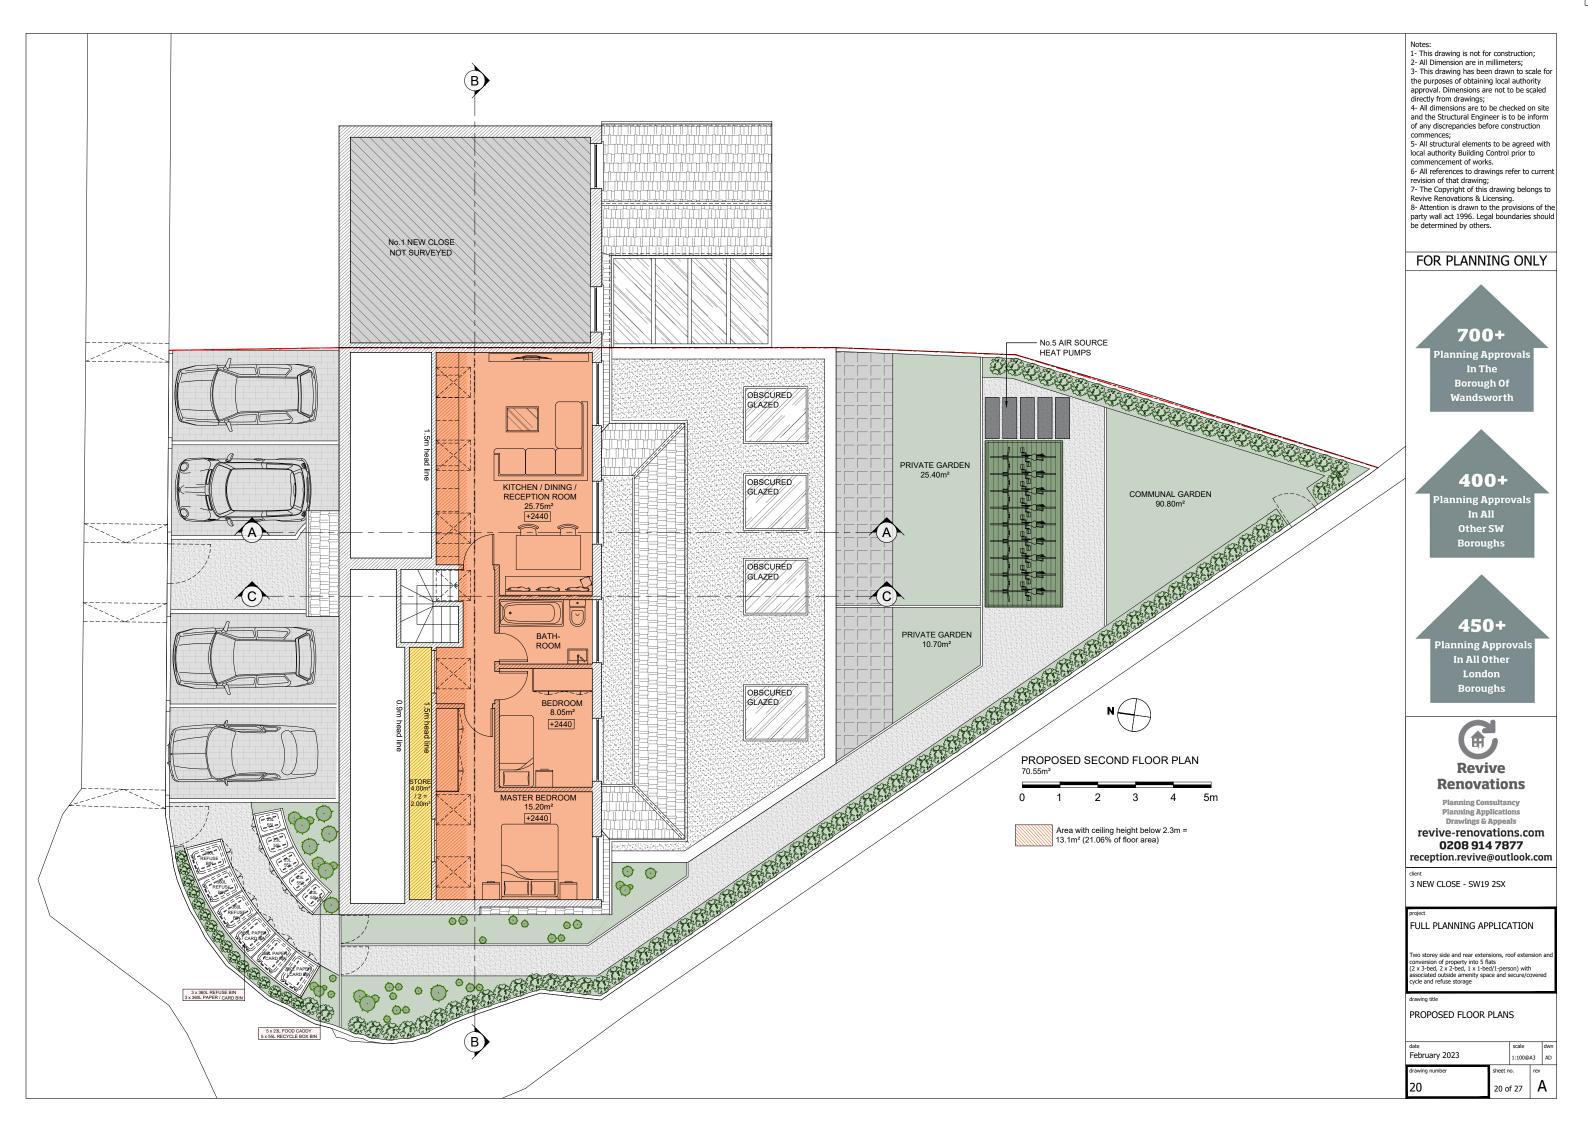

FULL PLANNING APPLICATION

Two storey side and rear extensions, roof extension a conversion of property into 5 flats ( $2 \times 3$ -bed,  $2 \times 2$ -bed,  $1 \times 1$ -bed/1-person) with associated outside amenity space and secure/covered cycle and refuse storage