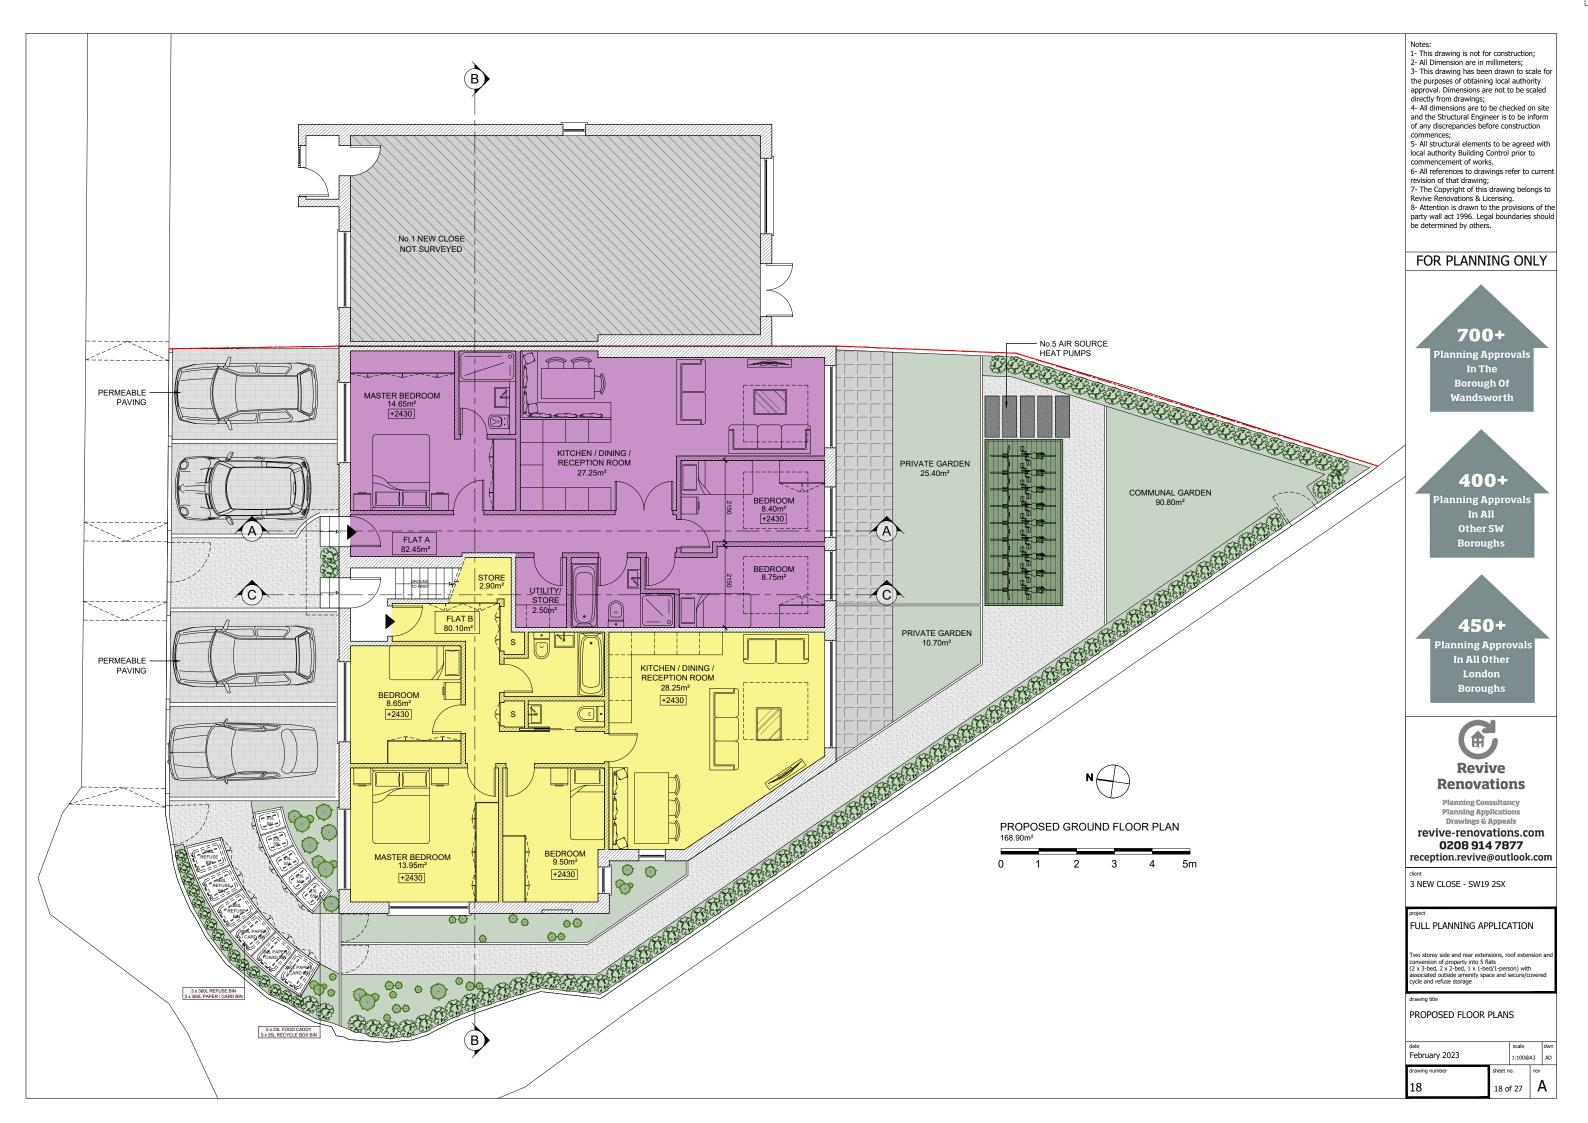

FULL PLANNING APPLICATION

Two storey side and rear extensions, roof extension a conversion of property into 5 flats ( $2 \times 3$ -bed,  $2 \times 2$ -bed,  $1 \times 1$ -bed/1-person) with associated outside amenity space and secure/covered cycle and refuse storage