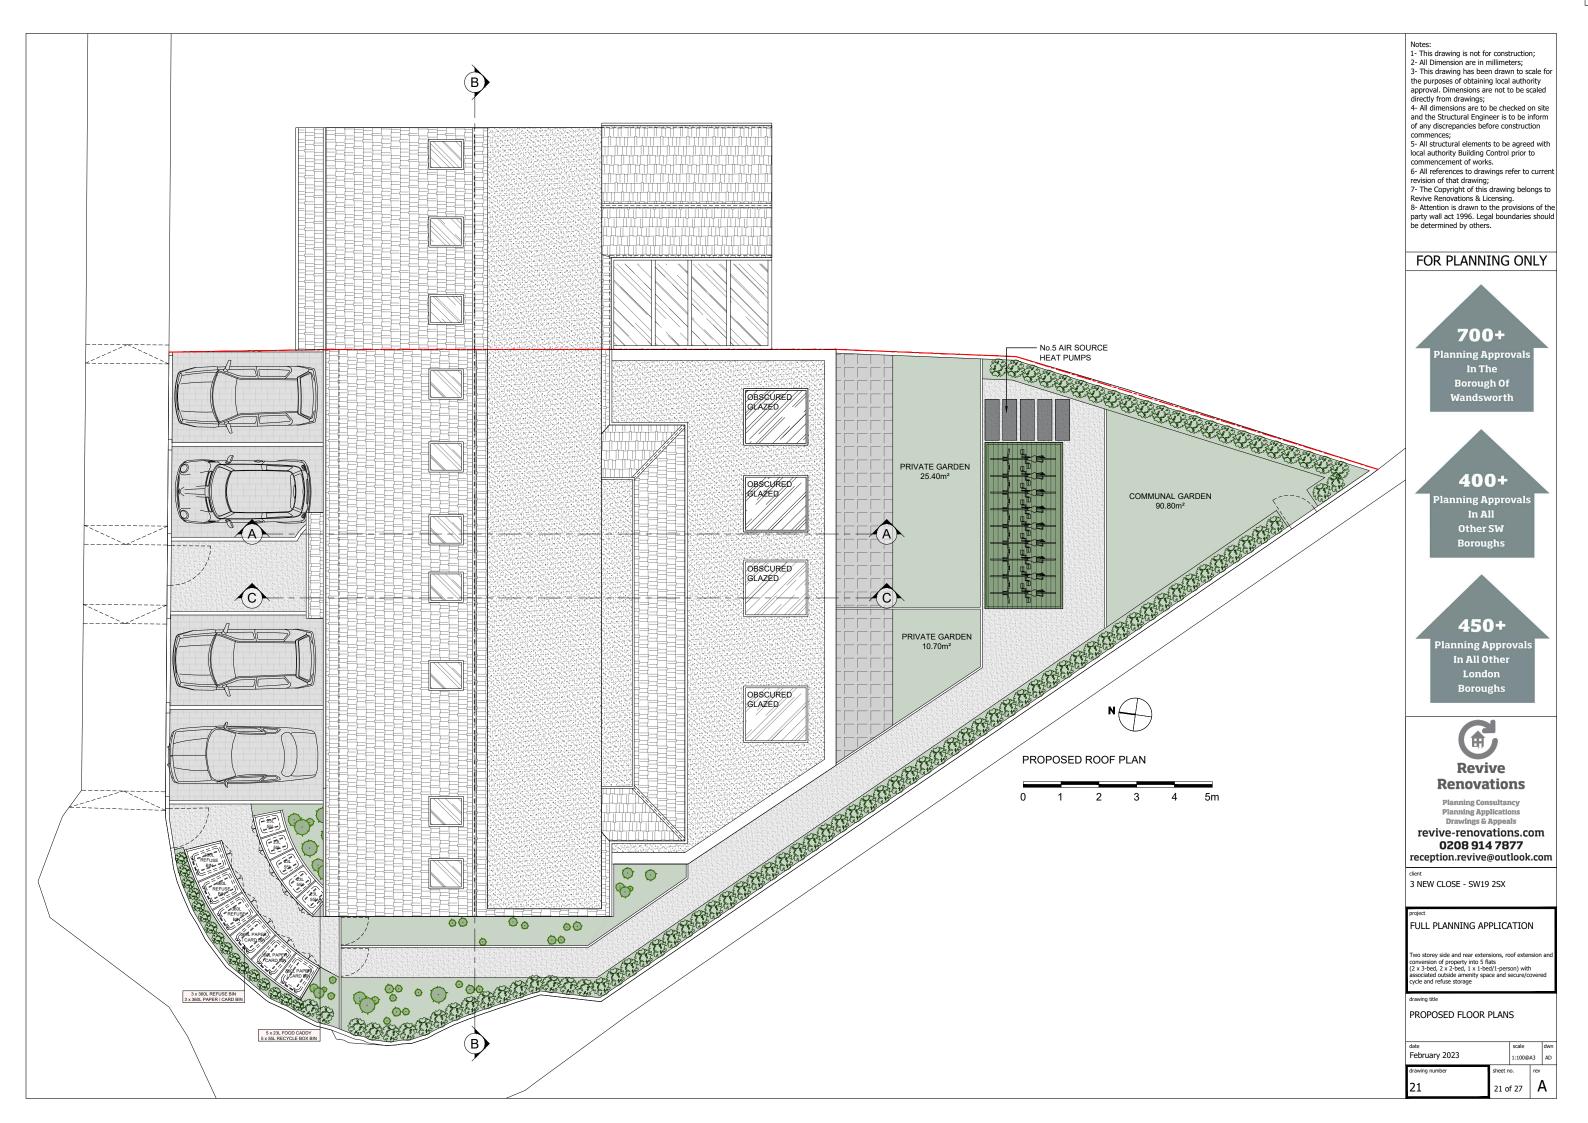

FULL PLANNING APPLICATION

Two storey side and rear extensions, roof extension a conversion of property into 5 flats ( $2 \times 3$ -bed,  $2 \times 2$ -bed,  $1 \times 1$ -bed/1-person) with associated outside amenity space and secure/covered cycle and refuse storage