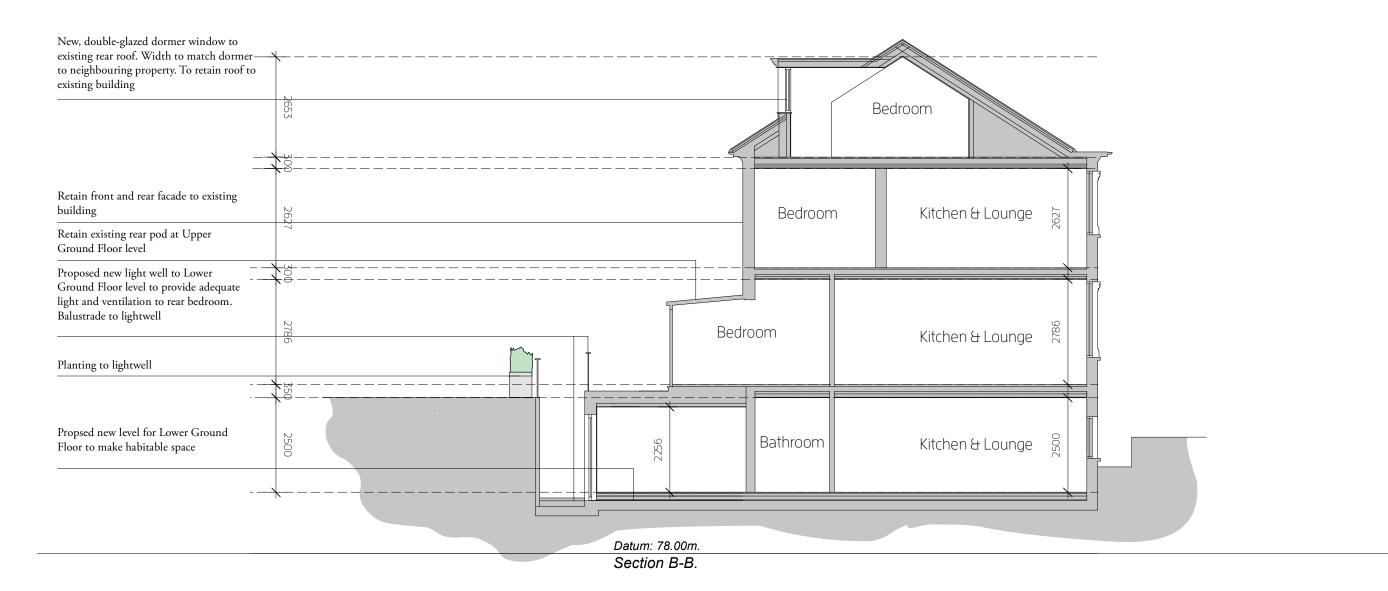

# 5 Sunningfields Crescent

Site: 5 Sunningfields Crescent, Hendon, London NW 4 4R D. Title: Proposed Section BB

Title: Proposed Section BB

Date: 16/06/2021

Job No: 04l
Drawing No: 04l AP07
Revision C
Scale I:100 @ 100% A3 L