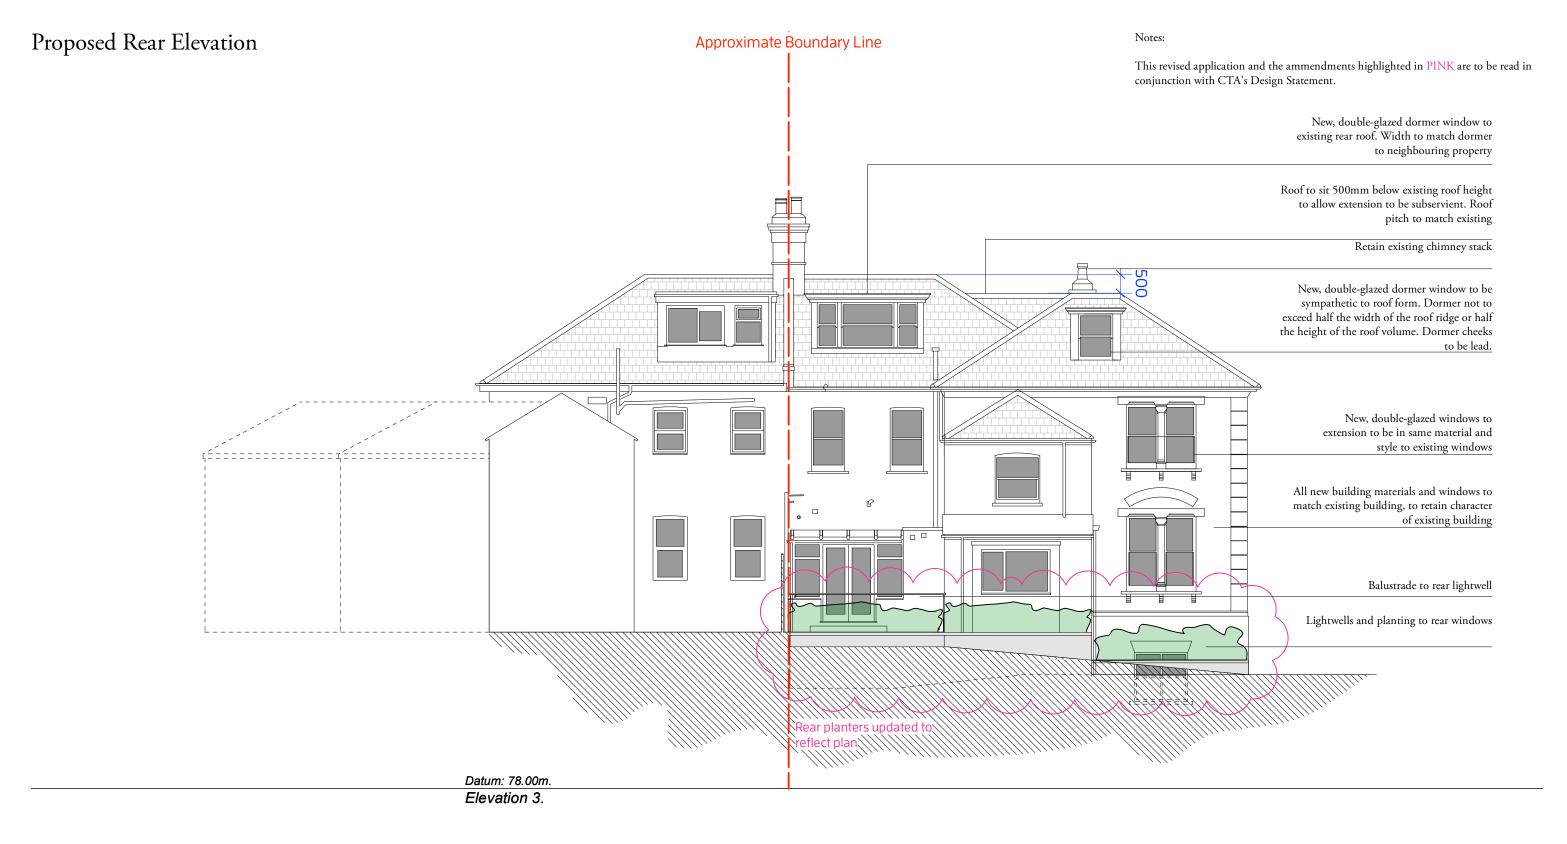

#### 5 Sunningfields Crescent

Site: 5 Sunningfields Crescent, Hendon, London NW 4 4R D. Title: Proposed Rear Elevation

Date:27/01/2022

J ob No: 04l
Drawing No: 04l AP05
RevisionF
Scale I:100 @ 100% A3 L

 Om
 5m
 IOm
 I5m
 20m

For re-application and further to LPA comments of 23/09/2020.