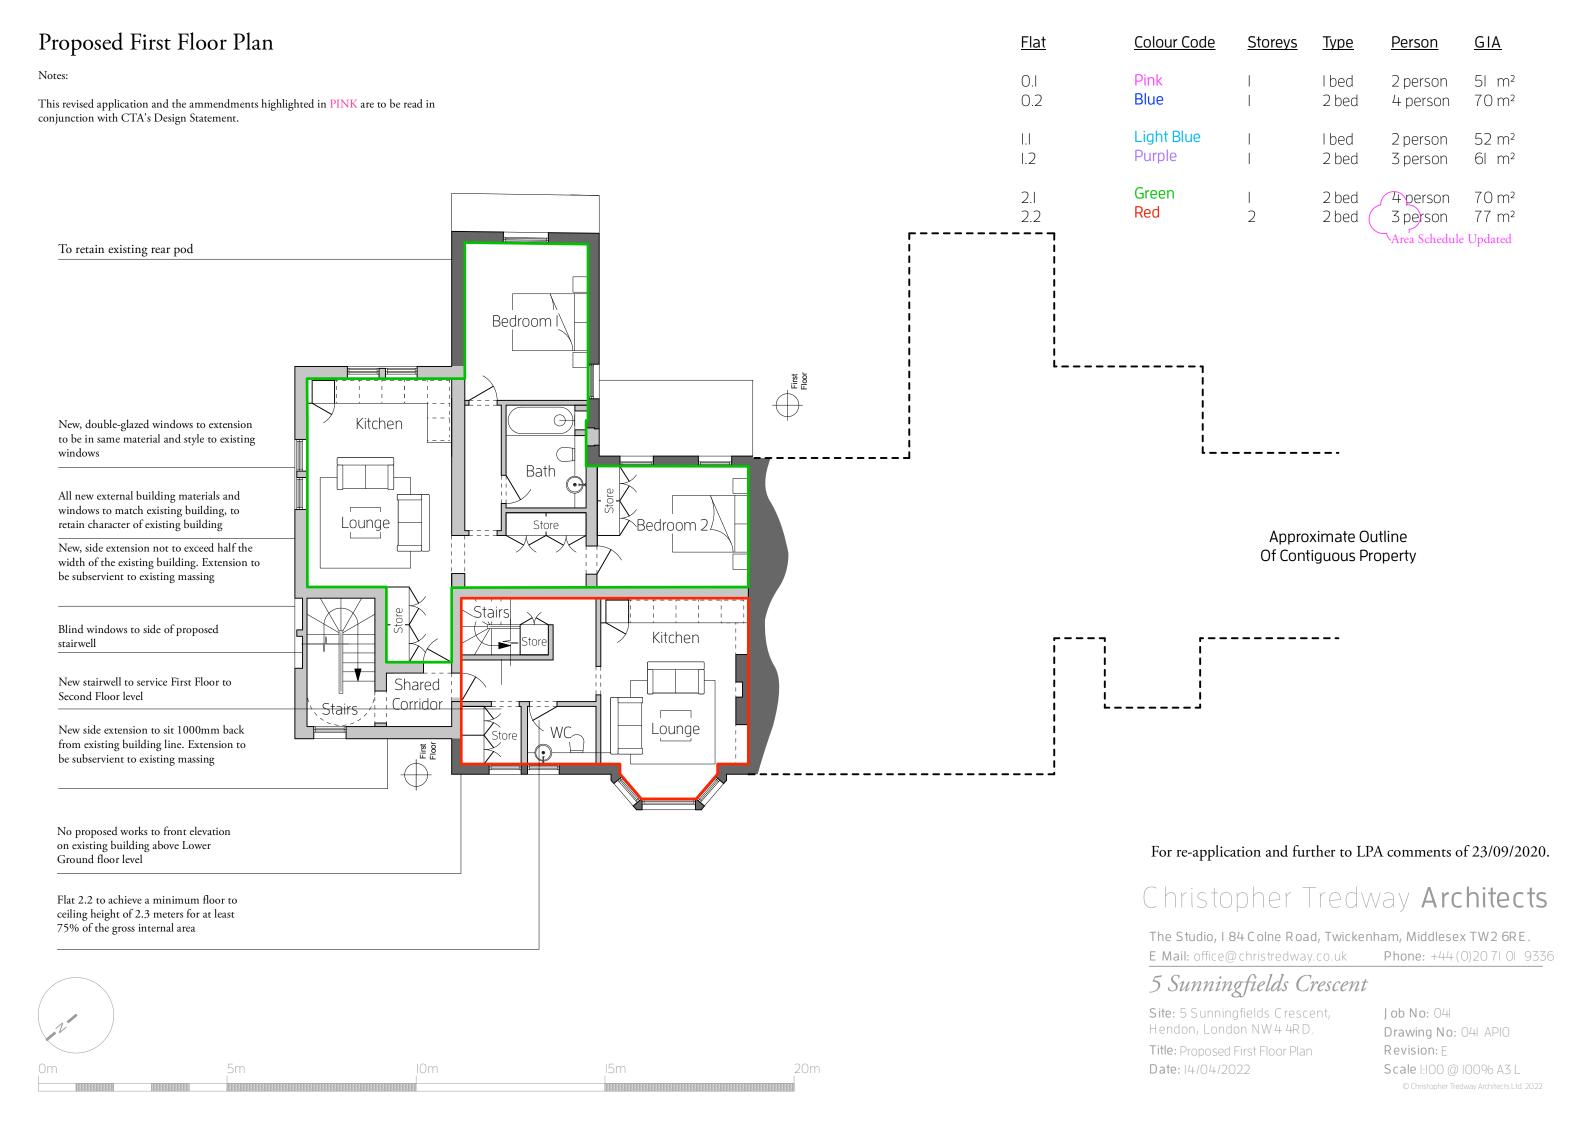

#### 5 Sunningfields Crescent

Site: 5 Sunningfields Crescent, Hendon, London NW 4 4R D.

Title: Proposed Upper Ground Floor Plan Revision: E Date: 14/04/2022

Job No: 04 Drawing No: 041 AP09 Scale 1:100 @ 100% A3 L