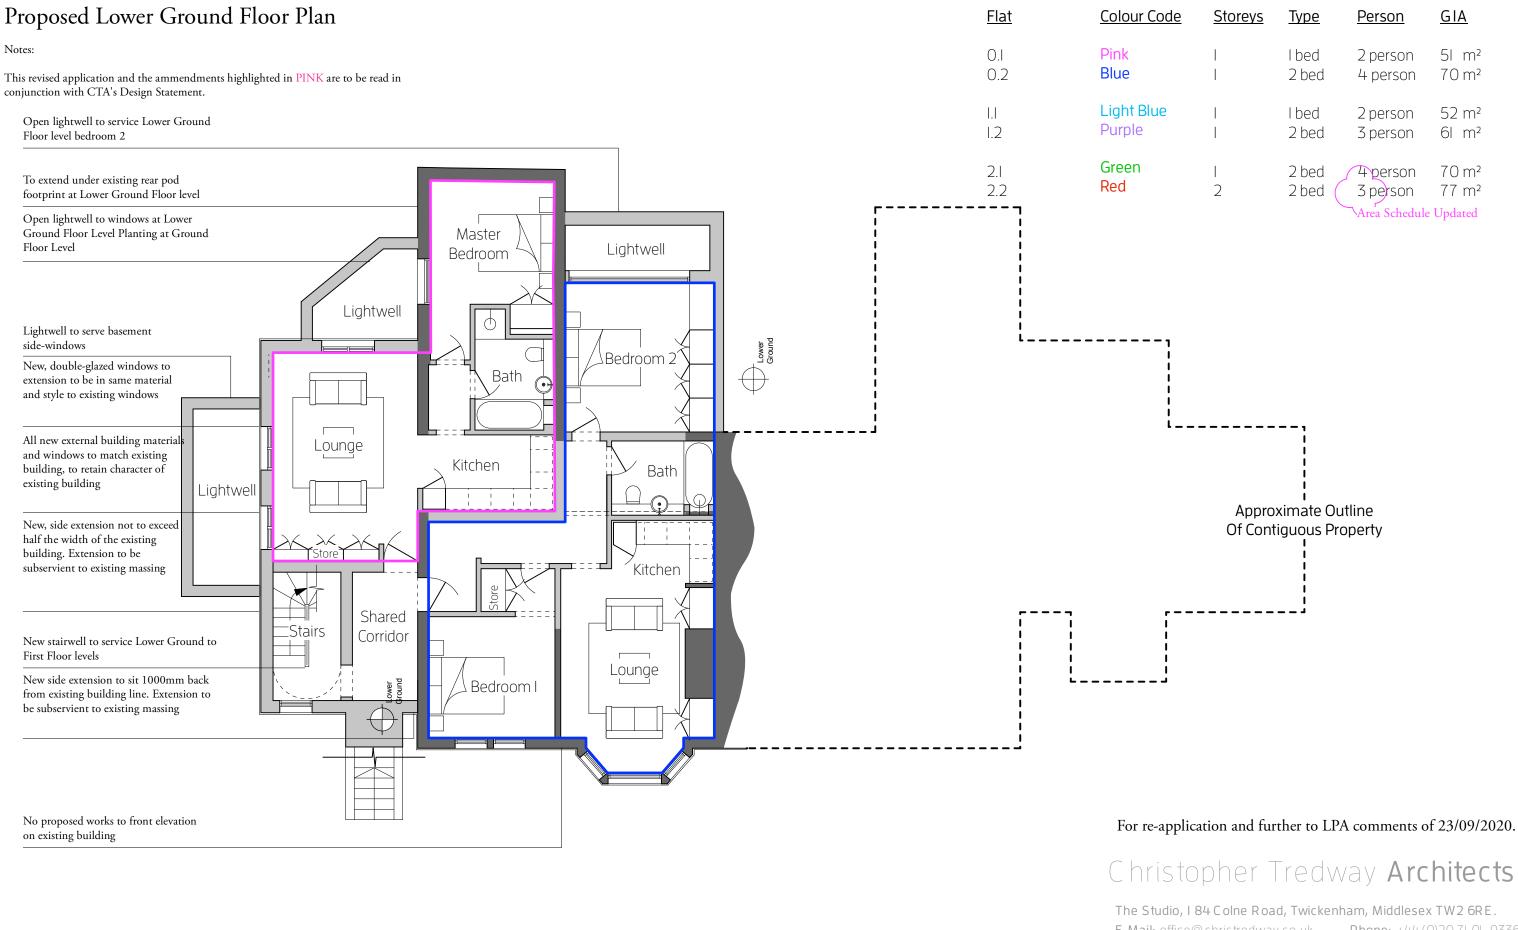

#### 5 Sunningfields Crescent

Site: 5 Sunningfields Crescent, Hendon, London NW 4 4R D.

Title: Proposed Lower Ground Floor Plan Revision: G Date: 14/04/2022

Job No: 04 Drawing No: 041 AP08 Scale 1:100 @ 100% A3 L