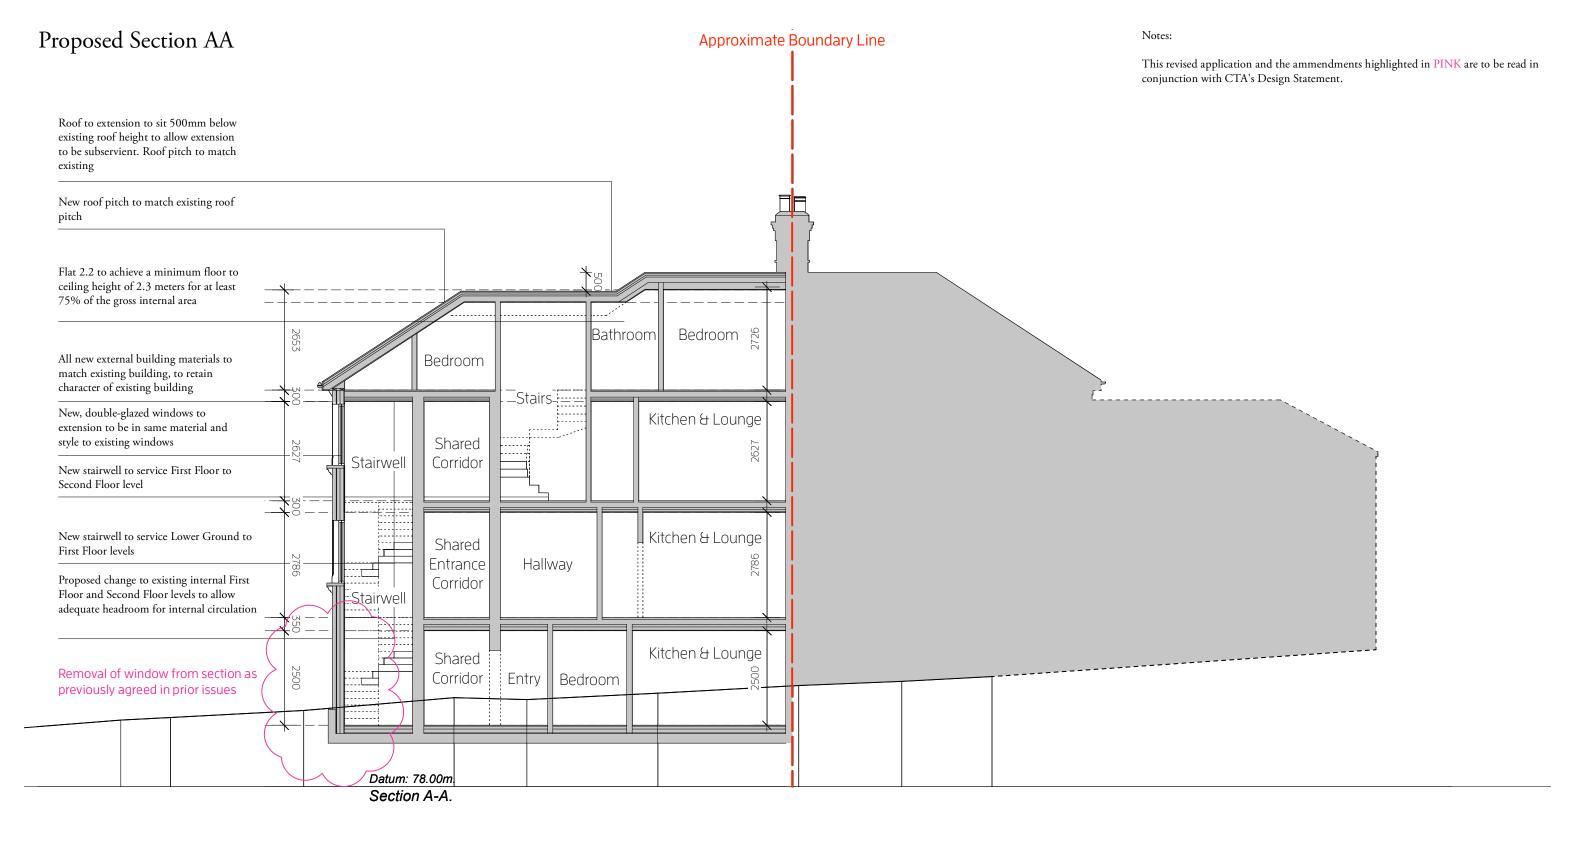

# 5 Sunningfields Crescent

Site: 5 Sunningfields Crescent, Hendon, London NW 4 4R D. Title: Proposed Section AA

Date:27/01/2022

J ob No: 041

Drawing No: 041 AP06

Revision F

Scale 1:100 @ 100% A3 L

 Om
 5m
 IOm
 I5m
 20m

© Christopher Tredway Architects Ltd. 2022

This revised application and the ammendments highlighted in PINK are to be read in conjunction with CTA's Design Statement.

20m

For re-application and further to LPA comments of 23/09/2020.