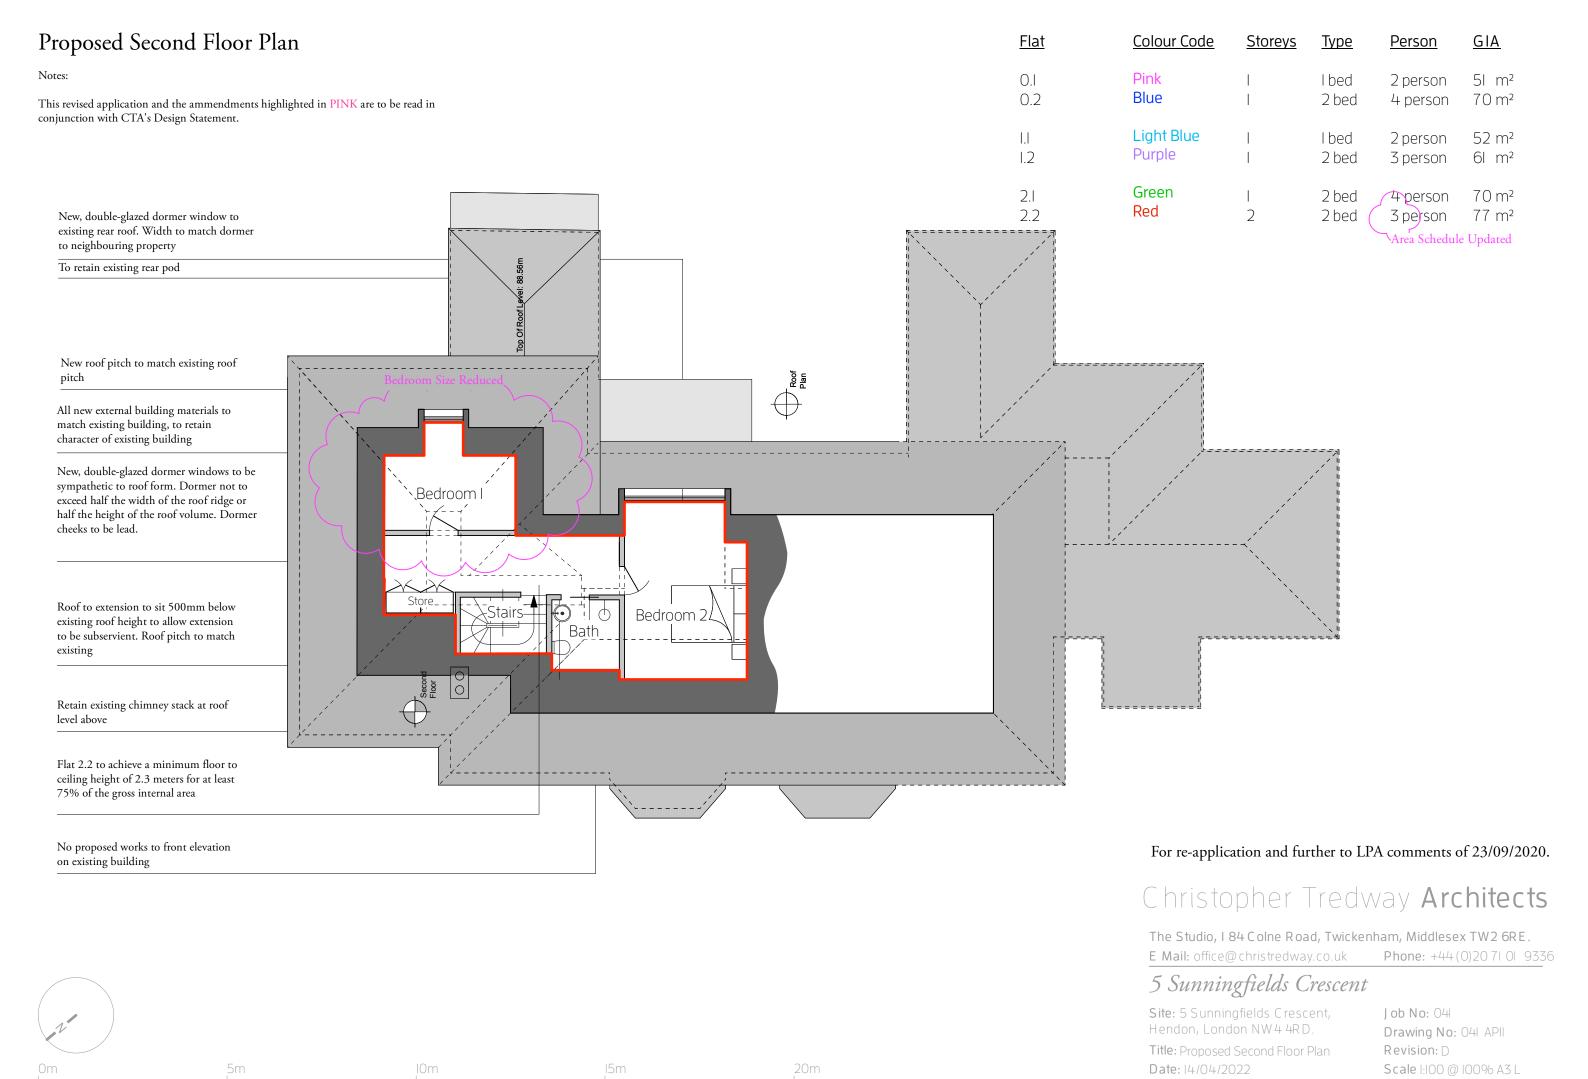

#### 5 Sunningfields Crescent

Site: 5 Sunningfields Crescent, Hendon, London NW 4 4R D.

Title: Proposed Upper Ground Floor Plan Revision: E Date: 14/04/2022

Job No: 04 Drawing No: 041 AP09 Scale 1:100 @ 100% A3 L