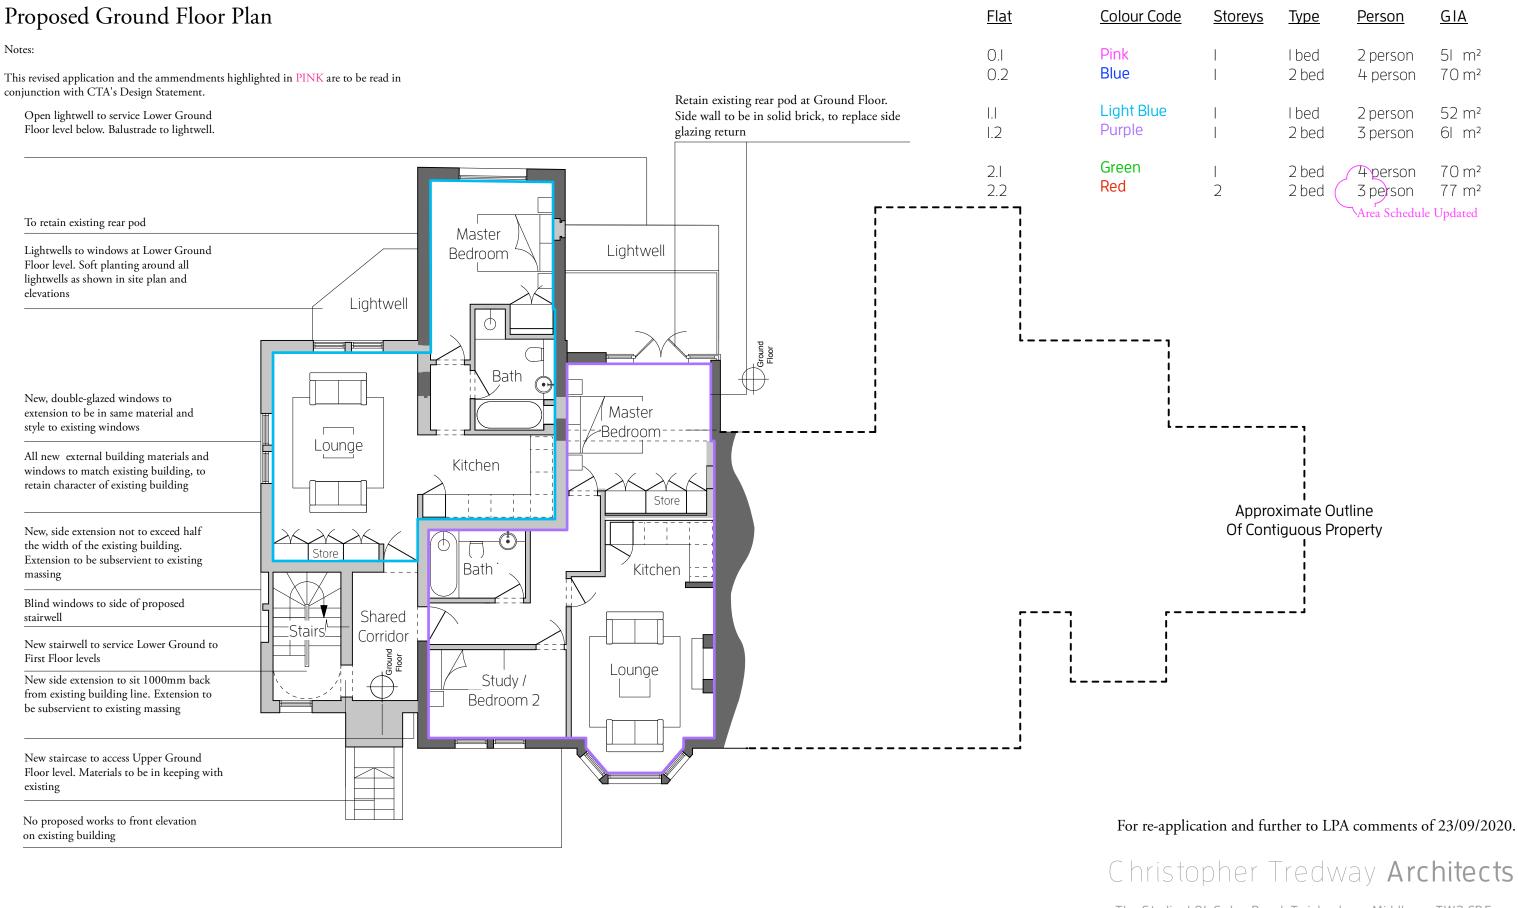

#### 5 Sunningfields Crescent

Site: 5 Sunningfields Crescent, Hendon, London NW 4 4R D.

Title: Proposed Lower Ground Floor Plan Revision: G Date: 14/04/2022

Job No: 04 Drawing No: 041 AP08 Scale 1:100 @ 100% A3 L

#### 5 Sunningfields Crescent

Site: 5 Sunningfields Crescent, Hendon, London NW 4 4R D.

Title: Proposed Upper Ground Floor Plan Revision: E Date: 14/04/2022

Job No: 04 Drawing No: 041 AP09 Scale 1:100 @ 100% A3 L