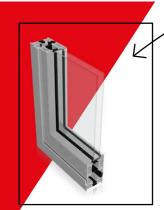

SQUARE EDGE PROFILE TO WINDOWS

Class 4 (600 Pa)

> Tested to PAS 24 > Green guide rated A

> Integrated deep head profiles for ease of trickle ventila Unique polyamide thermal break design to improve

> 58mm or 70mm frame depth to accommodate varying types of applications

Internally or externally glazed to accompany

low and high rise projects lazina 24mm – 40mm

> Available in the foll bottom hung, fixed light, m > Available for Lifetime Homes (LFT)

Double beaded option allowing for in the use of dummy vents > Dedicated fixing straps for ease of installation

Designed with a Euro groove to accommodate solocking hardware

POWDER COATED ALUMINIUM WINDOWS "ALUK" SYSTEM OR SIMILAR

- > Certified under the Secured By Design scheme > Tested to PAS 24
- Unique, pop-out handle that allows for maximum door opening and panels to stack square
- > Four stainless style rollers to ensure smooth and consistent operation

- ) Glazing 24mm 40mm
- > Available in a range of opening configurations
- Available with heavy duty rollers; BSF70 HD > Available in a range of single or dual colour and a
- Low threshold 15mm step height > All configurations available open in and open out
- > Chamfered and square based options
- > Shootbolts top and bottom of the interlock for enhanced security
- > Double track threshold allowing greater stability