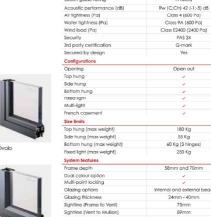

SQUARE EDGE PROFILE TO WINDOWS

Class 4 (600 Pa)

> Tested to PAS 24 > Green guide rated A

> Integrated deep head profiles for ease of trickle ventila Unique polyamide thermal break design to improve

> 58mm or 70mm frame depth to accommodate varying types of applications

Internally or externally glazed to accompany

low and high rise projects lazina 24mm – 40mm

> Available in the foll bottom hung, fixed light, m > Available for Lifetime Homes (LFT)

Double beaded option allowing for in the use of dummy vents > Dedicated fixing straps for ease of installation

Designed with a Euro groove to accommodate solocking hardware

POWDER COATED ALUMINIUM WINDOWS "ALUK" SYSTEM OR SIMILAR

- > Certified under the Secured By Design scheme > Tested to PAS 24
- Unique, pop-out handle that allows for maximum door opening and panels to stack square
- > Four stainless style rollers to ensure smooth and consistent operation