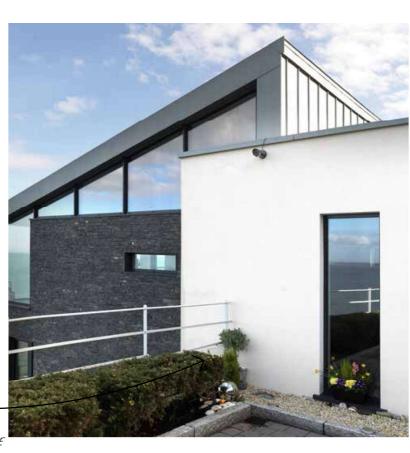

# SELF COLOURED RENDER - "KREND FT" OR SIMILAR -

FINE TEXTURED RENDER BY KREND OR SIMILAR FOR HAND APPLICATION. THE SILICONE TECHNOLOGY SIGNIFICANTLY REDUCES THE AMOUNT OF WATER ABSORPTION ON THE RENDER SURFACE, WHILST ALLOWING WATER VAPOUR TO PASS FREELY THROUGH THE RENDER, GRANTING THE PROPERTY OPTIMUM BREATHABILITY.

THE WATER REPELLENT SURFACE ENSURES A FRESHLY RENDERED AND AESTHETICALLY PLEASING APPEARANCE FOR A PROLONGED PERIOD. ADDITIONALLY, THE FINISH IS DRIER, THEREFORE MORE RESISTANT TO ALGAE GROWTH AND EASIER FOR TO MAINTAIN.