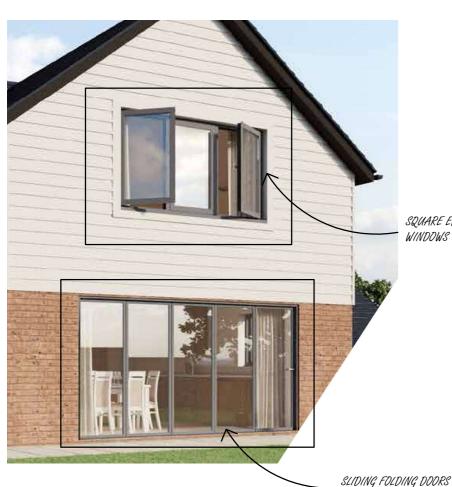

SQUARE EDGE PROFILE TO WINDOWS

Class 4 (600 Pa)

> Tested to PAS 24 > Green guide rated A

> Integrated deep head profiles for ease of trickle ventila Unique polyamide thermal break design to improve

> 58mm or 70mm frame depth to accommodate varying types of applications

Internally or externally glazed to accompany

low and high rise projects lazina 24mm – 40mm

> Available in the foll bottom hung, fixed light, m > Available for Lifetime Homes (LFT)

Double beaded option allowing for in the use of dummy vents > Dedicated fixing straps for ease of installation

Designed with a Euro groove to accommodate solocking hardware

POWDER COATED ALUMINIUM WINDOWS "ALUK" SYSTEM OR SIMILAR

- > Certified under the Secured By Design scheme > Tested to PAS 24
- Unique, pop-out handle that allows for maximum door opening and panels to stack square
- > Four stainless style rollers to ensure smooth and consistent operation