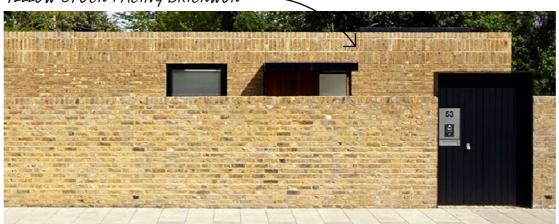

nd a
- Low threshold 15mm step height > All configurations available open in and open out
- > Chamfered and square based options
- > Shootbolts top and bottom of the interlock for enhanced security
- > Double track threshold allowing greater stability

# SELF COLOURED RENDER - "KREND FT" OR SIMILAR -

FINE TEXTURED RENDER BY KREND OR SIMILAR FOR HAND APPLICATION. THE SILICONE TECHNOLOGY SIGNIFICANTLY REDUCES THE AMOUNT OF WATER ABSORPTION ON THE RENDER SURFACE, WHILST ALLOWING WATER VAPOUR TO PASS FREELY THROUGH THE RENDER, GRANTING THE PROPERTY OPTIMUM BREATHABILITY.

THE WATER REPELLENT SURFACE ENSURES A FRESHLY RENDERED AND AESTHETICALLY PLEASING APPEARANCE FOR A PROLONGED PERIOD. ADDITIONALLY, THE FINISH IS DRIER, THEREFORE MORE RESISTANT TO ALGAE GROWTH AND EASIER FOR TO MAINTAIN.







Drawings marked "planning" or "design" are not to be used for construction

Drawing is to be read with the schedule of work / specification if applicable This drawing is Copyright of J7 Architecture Ltd.



## MATERIALS INFORMATION SHEET