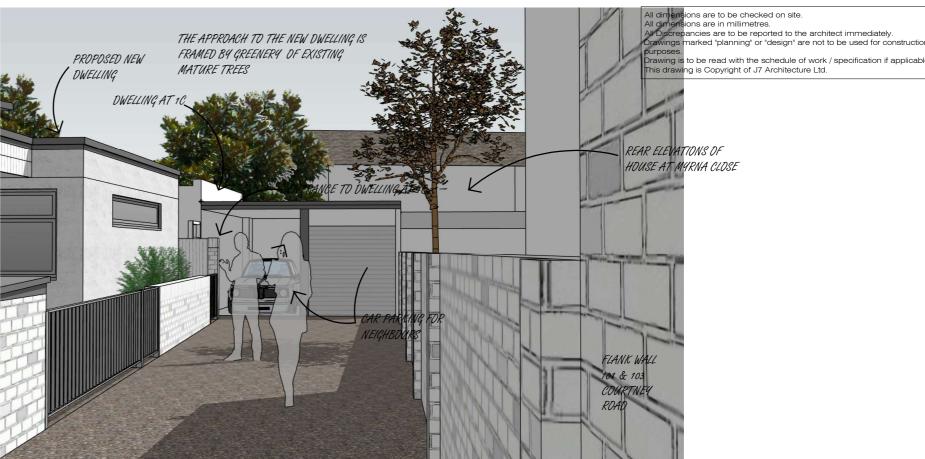

VIEW 1 - APPROACH AT COURTNEY ROAD ENTRANCE TO ACCESSWAY

VIEW 2 - APPROACH WITHIN SHARED ACCESSWAY FROM COURTNEY ROAD

THE PROPOSED DWELLING MAIN ELEVATION FACES THE EXISTING SHARED ACCESSWAY. THE LOW FRONT BOUNDARY WALL AND FENCE ALLOW THE DWELLING TO BE VISIBLE AND TO ADDRESS THE ACCESSWAY.

THE PROPOSED DWELLING, BY WAY OF THIS ARRANGEMENT, DOES NOT DOMINATE THE ACCESSWAY IS A SUBSERVIENT FORM IN HARMONY WITH THE OUTBUILDINGS AND GARAGES IN THE VICINITY.

PASSIVE SURVEILLANCE OF THE SHARED ACCESSWAY IS IMPROVED BY DESIGN OF THE PROPOSED DWELLING.

## THE JOURNEY TO THE NEW DWELLING

| REVISION DESCRIPTION                      |                                                             | REV DATE           |
|-------------------------------------------|-------------------------------------------------------------|--------------------|
| 7                                         | architect                                                   | s Ise              |
| _                                         | 1st Architects Ise, Studio 1,<br>128 Robinson Rd, London, S | W17 9DR            |
|                                           | T:0208 767 1311 E:london@<br>www.london.1starchitects.co    | 1 starchitects.com |
| CLIENT<br>MR. J. WADE                     |                                                             | SCALE<br>NTS       |
| PROJECT<br>RO 3 CLARENDON ROAD SW19 2DX   |                                                             | DATE<br>JAN 2022   |
| DRAWING TITLE                             |                                                             | BY<br>JS           |
| 3D SKETCHES - THE JOURNEY TO THE DWELLING |                                                             | JOB No.<br>20-518  |
| STATUS<br>PLANNING                        |                                                             | DWG No.<br>B-PR11B |