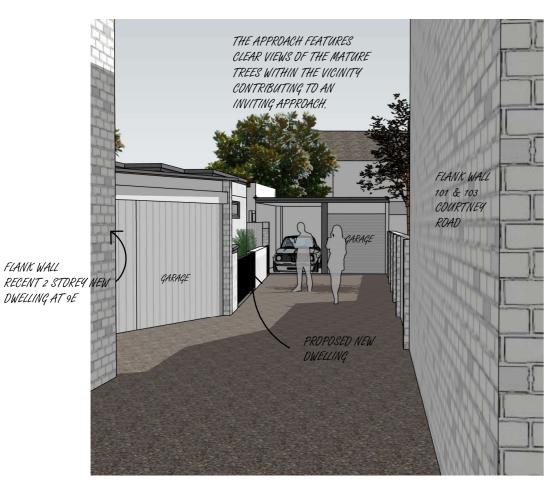

VIEW 1 - APPROACH AT COURTNEY ROAD ENTRANCE TO ACCESSWAY

VIEW 2 - APPROACH WITHIN SHARED ACCESSWAY FROM COURTNEY ROAD

THE PROPOSED DWELLING MAIN ELEVATION FACES THE EXISTING SHARED ACCESSWAY. THE LOW FRONT BOUNDARY WALL AND FENCE ALLOW THE DWELLING TO BE VISIBLE AND TO ADDRESS THE ACCESSWAY.

## THE JOURNEY TO THE NEW DWELLING

| REVISION DESCRIPTION                      |                                                             | REV DATE           |
|-------------------------------------------|-------------------------------------------------------------|--------------------|
| 7                                         | architect                                                   | s Ise              |
| _                                         | 1st Architects Ise, Studio 1,<br>128 Robinson Rd, London, S | W17 9DR            |
|                                           | T:0208 767 1311 E:london@<br>www.london.1starchitects.co    | 1 starchitects.com |
| CLIENT<br>MR. J. WADE                     |                                                             | SCALE<br>NTS       |
| PROJECT<br>RO 3 CLARENDON ROAD SW19 2DX   |                                                             | DATE<br>JAN 2022   |
| DRAWING TITLE                             |                                                             | BY<br>JS           |
| 3D SKETCHES - THE JOURNEY TO THE DWELLING |                                                             | JOB No.<br>20-518  |
| STATUS<br>PLANNING                        |                                                             | DWG No.<br>B-PR11B |