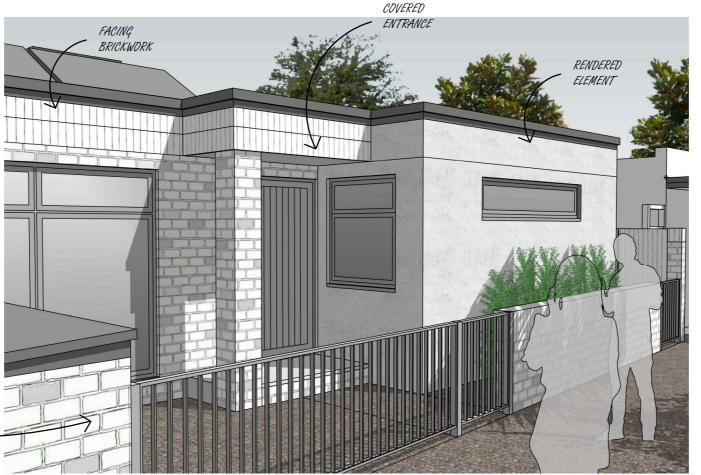

FLANK WALL

THE PROPOSED FRONT ELEVATION FEATURES A STEPPED DESIGN THAT STEPS AWAY FROM THE ACCESSWAY. IT FEATURES A COVERED ENTRANCE, INTEGRATED REFUSE STORAGE AND WELL PLACED WINDOWS. IT CONSTITUTES A STRONG DESIGN AND ATTRACTIVE ADDITION TO THE ACCESSWAY, INCREASING THE FEELING OF OPENNESS BY REPLACING THE EXISTING HIGH DILAPIDATED BOUNDARY WALL AND GATES.

THE NEW BUILD ELEMENT OF THE PROPOSED DWELLING WILL BE CONSTRUCTED FROM LONDON STOCK FACING BRICKWORK IN KEEPING WITH THE NEARBY OWELLINGS. THE EXISTING CONVERTED ELEMENT WILL BE CLAD IN INSULATION AND A HIGH QUALITY SELF COLOURED RENDER THAT WILL NOT REQUIRE RE-PAINTING TO MAINTAIN IT'S APPEARANCE.

> INTEGRATED REFUSE STORAGE

VIEW 3 - THE ARRIVAL AT THE NEW DWELLING