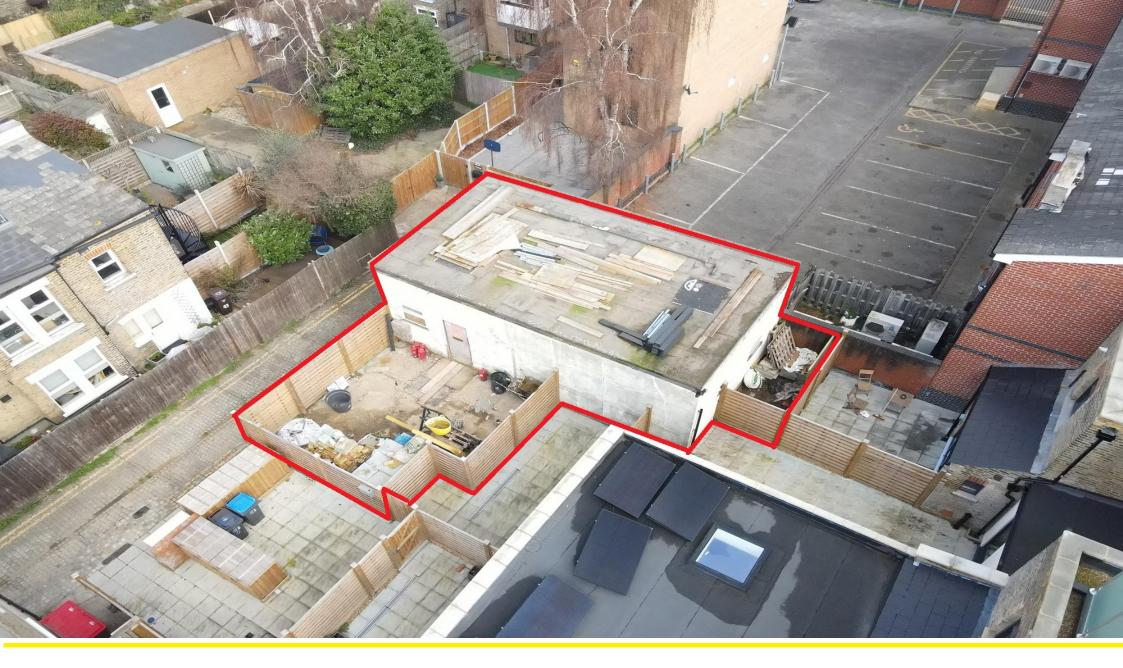

### DESCRIPTION

Detached office building with flat roof and outside space - Planning granted by London Borough of Merton planning ref: 21/p1688 to convert the existing space and create a 1 bed house

No CIL charges or 106 Payments