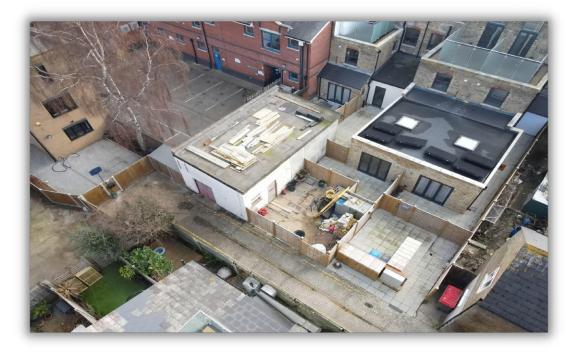

### DESCRIPTION

Detached office building with flat roof and outside space - Planning granted by London Borough of Merton planning ref: 21/p1688 to convert the existing space and create a 1 bed house

No CIL charges or 106 Payments