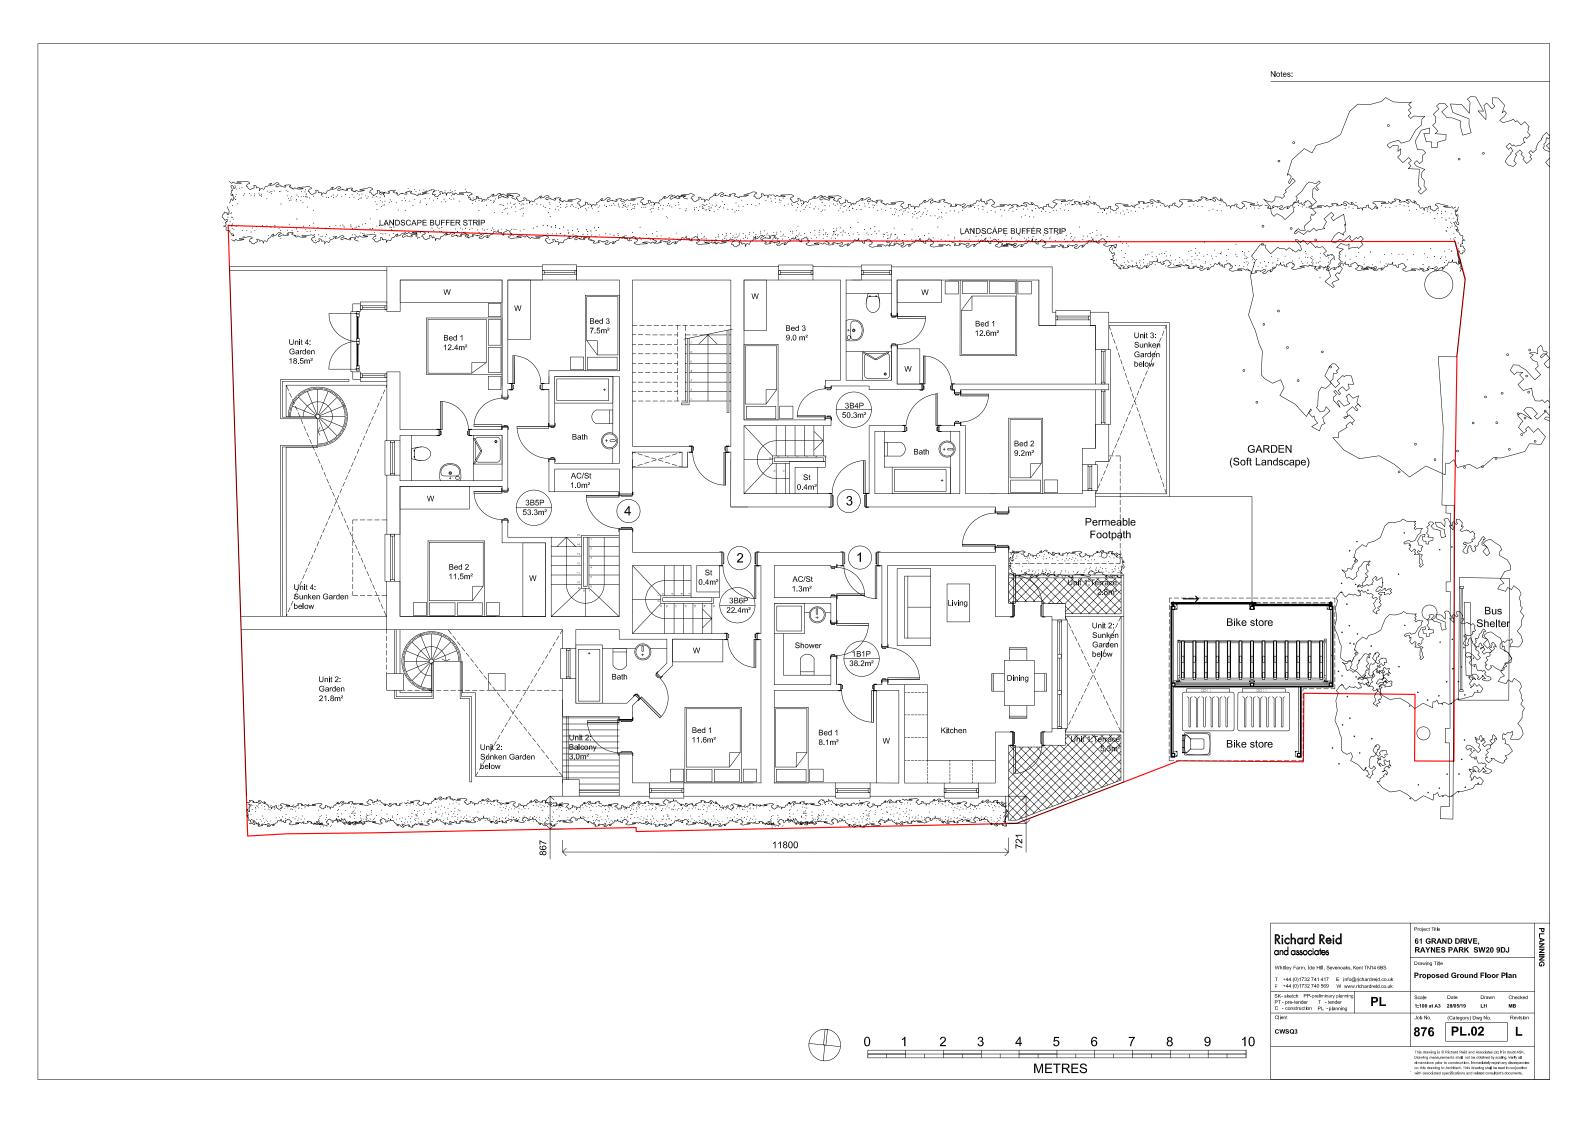

### **ACCOMMODATION**

Proposed 8 apartments =  $3 \times 0$  one bed,  $2 \times 0$  two bed &  $3 \times 0$  three bedroom

Total proposed GIA 598 Sq m (6,436 sq ft)