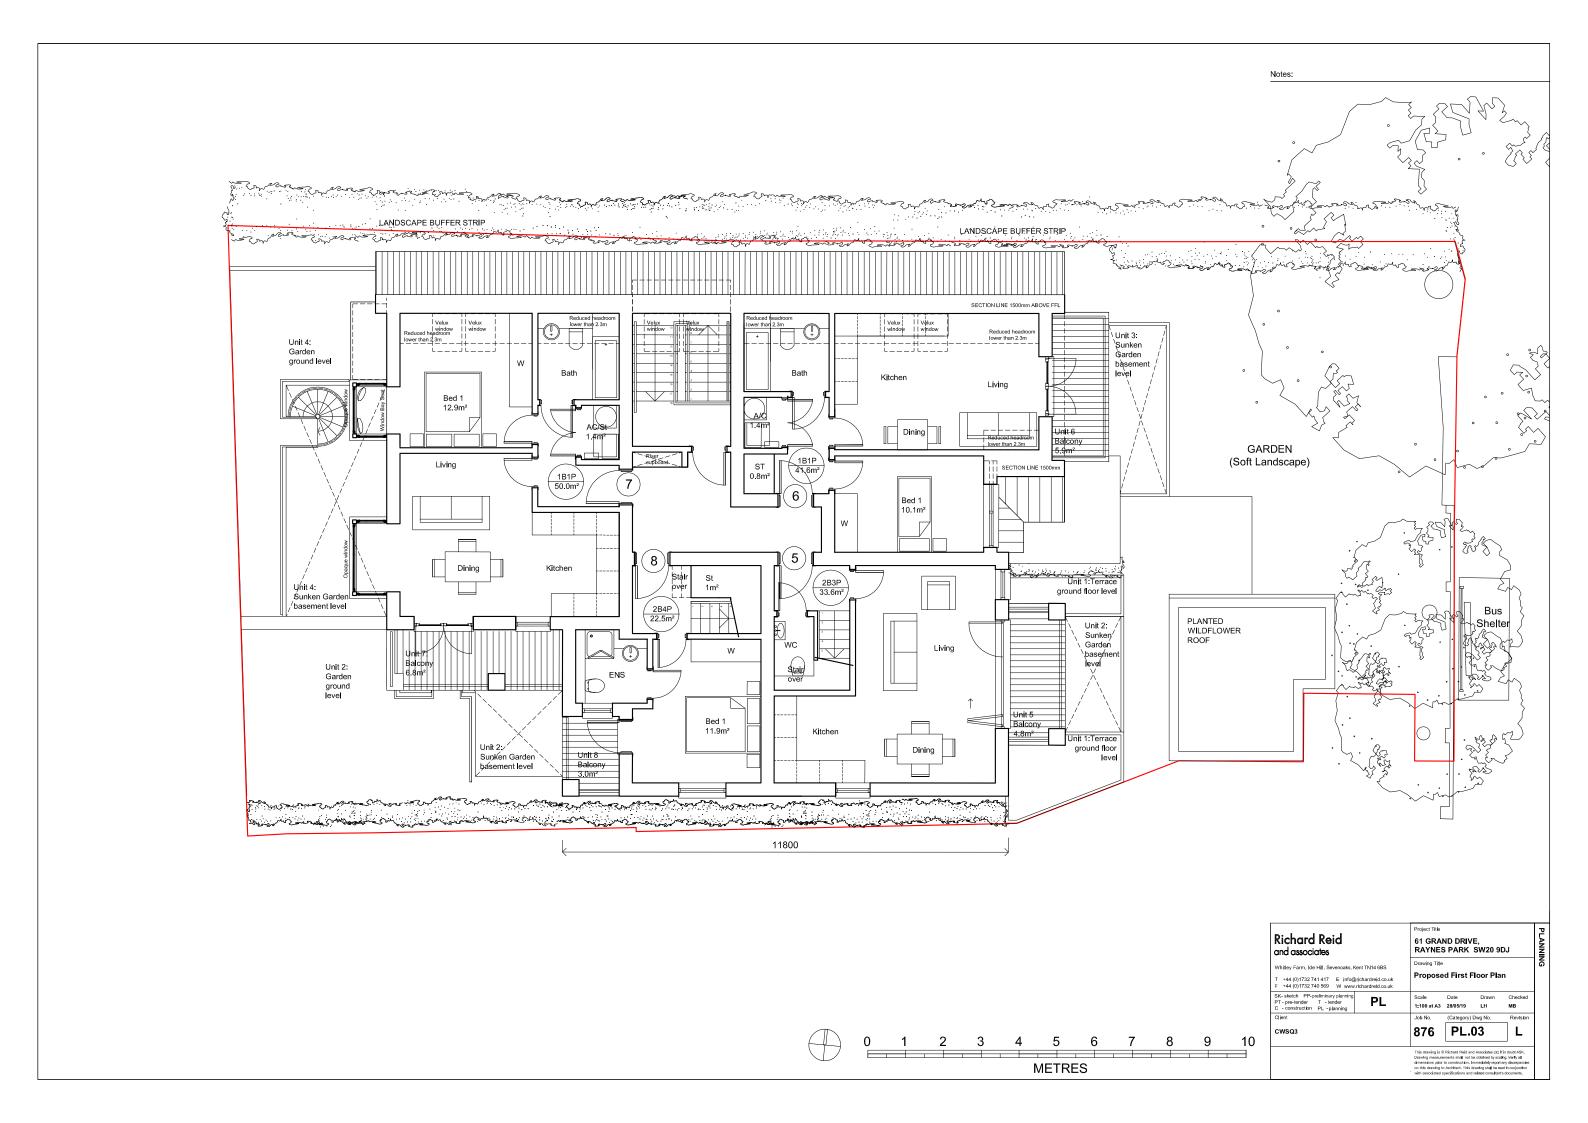

### PLANNING

Planning was approved by Merton Council in August 2020 for the demolition of the existing dwelling house and the erection of the new three-story residential block with an additional basement level, creating 8 x self-contained flats under the planning reference of 19/P2613.

### **ACCOMMODATION**

Proposed 8 apartments =  $3 \times 0$  one bed,  $2 \times 0$  two bed &  $3 \times 0$  three bedroom

Total proposed GIA 598 Sq m (6,436 sq ft)