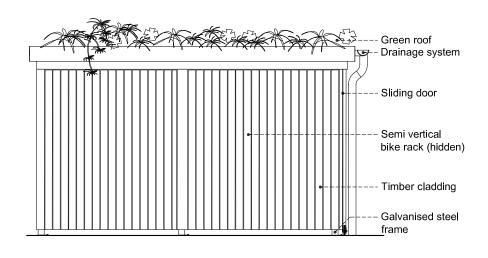

FRONT ELEVATION

GROUND FLOOR PLAN

- Green roof

Timber cladding

Green roof
Drainage system

Sliding door
Semi vertical
bike rack (hidden)

Timber cladding

--- Galvanised steel
frame