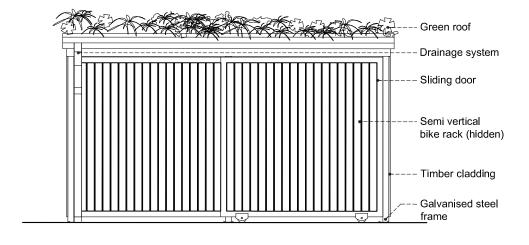

FRONT ELEVATION

GROUND FLOOR PLAN

- Green roof

Timber cladding

Green roof
Drainage system

Sliding door
Semi vertical
bike rack (hidden)

Timber cladding

--- Galvanised steel
frame