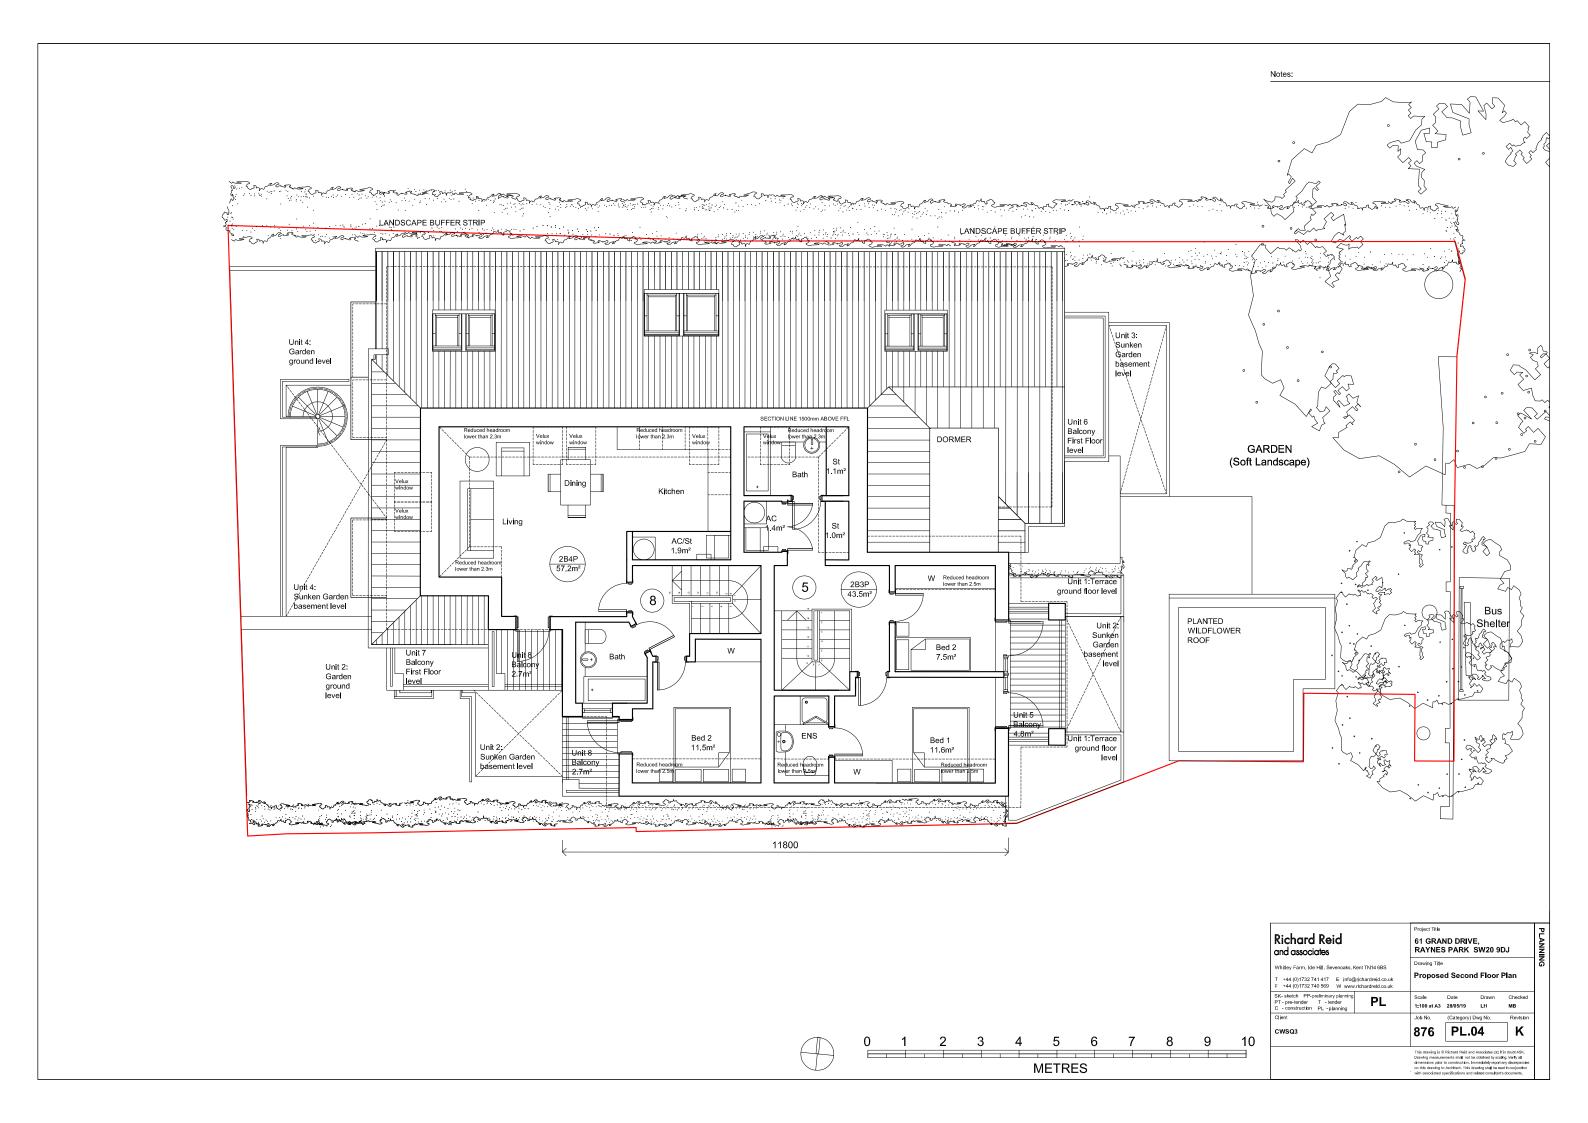

### PLANNING

Planning was approved by Merton Council in August 2020 for the demolition of the existing dwelling house and the erection of the new three-story residential block with an additional basement level, creating 8 x self-contained flats under the planning reference of 19/P2613.

### **ACCOMMODATION**

Proposed 8 apartments =  $3 \times 0$  one bed,  $2 \times 0$  two bed &  $3 \times 0$  three bedroom

Total proposed GIA 598 Sq m (6,436 sq ft)