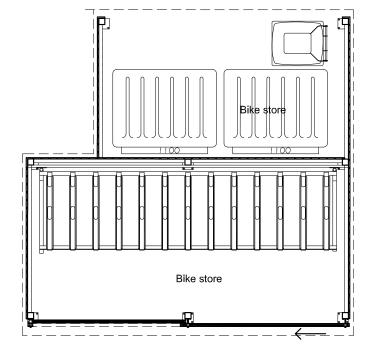

FRONT ELEVATION

GROUND FLOOR PLAN

- Green roof

Timber cladding

Green roof
Drainage system

Sliding door
Semi vertical
bike rack (hidden)

Timber cladding

--- Galvanised steel
frame