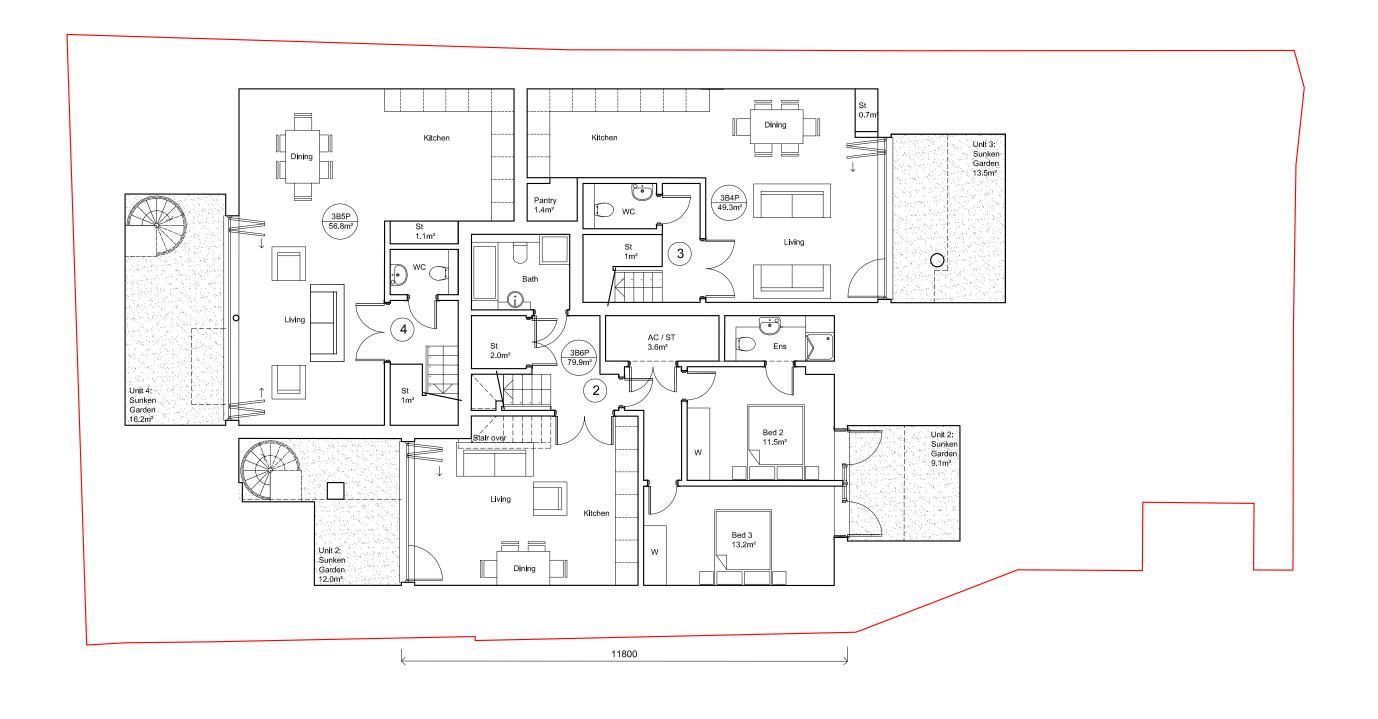

### **ACCOMMODATION**

Proposed 8 apartments =  $3 \times 0$  one bed,  $2 \times 0$  two bed &  $3 \times 0$  three bedroom

Total proposed GIA 598 Sq m (6,436 sq ft)