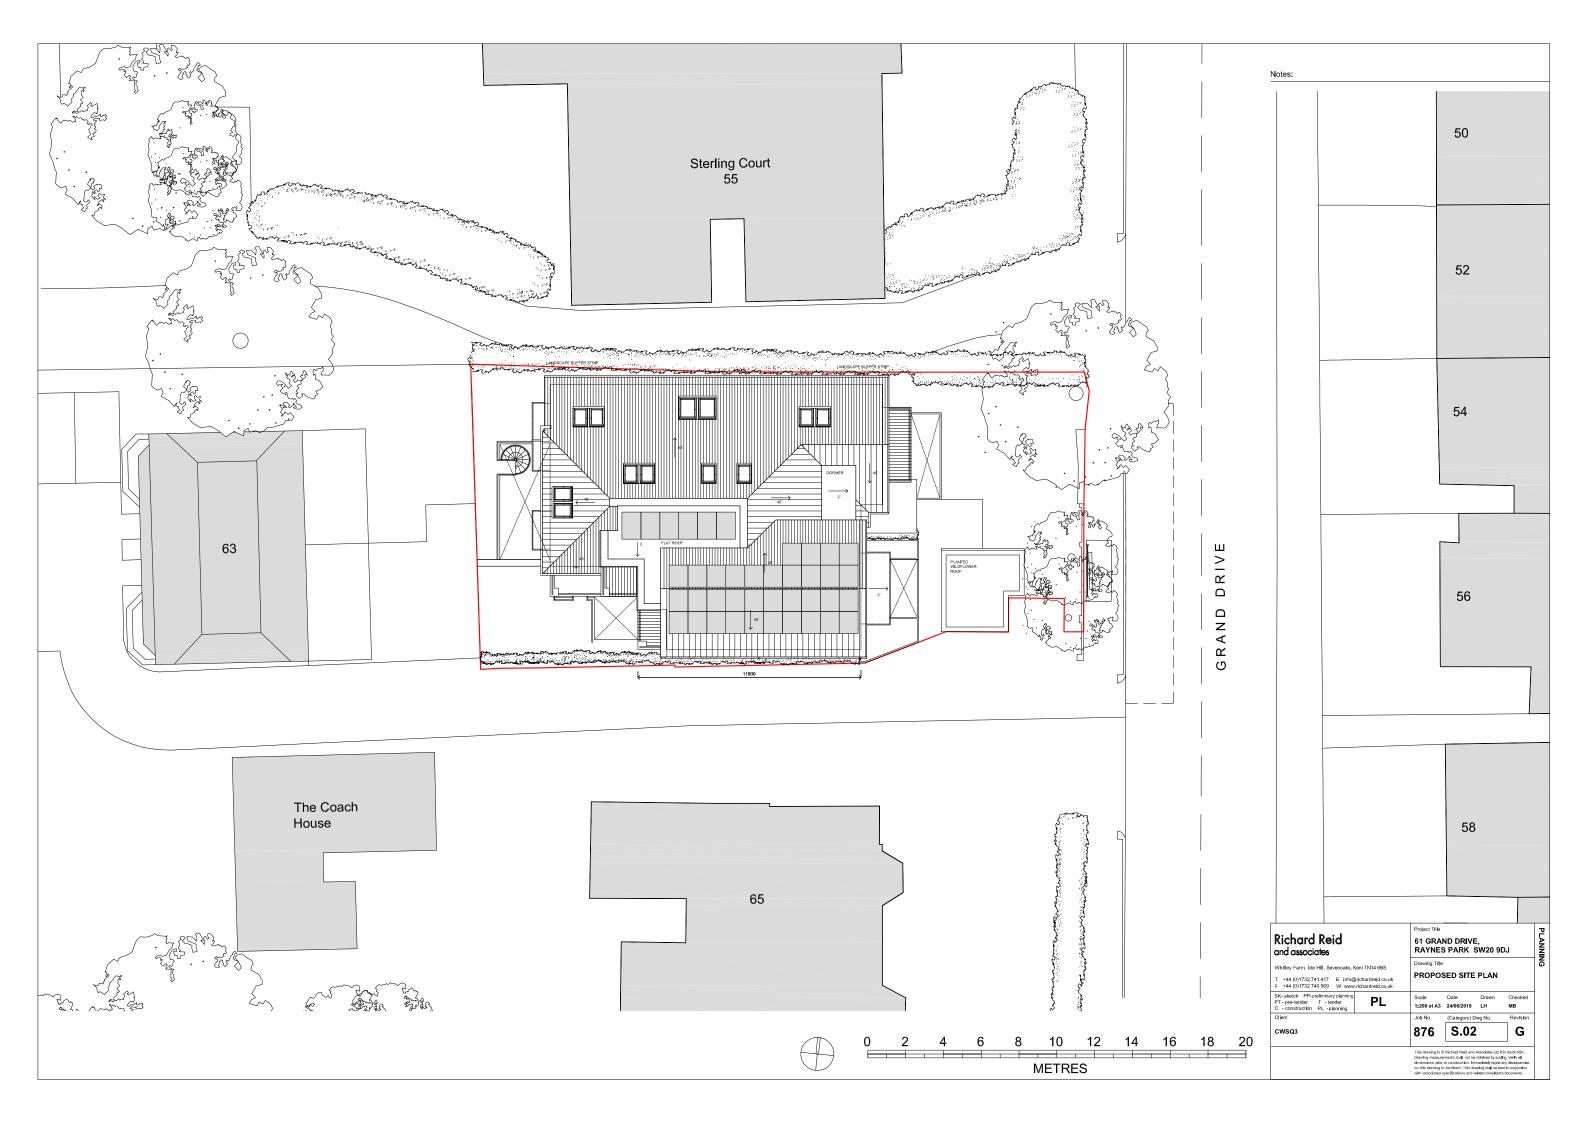

### PLANNING

Planning was approved by Merton Council in August 2020 for the demolition of the existing dwelling house and the erection of the new three-story residential block with an additional basement level, creating 8 x self-contained flats under the planning reference of 19/P2613.

### **ACCOMMODATION**

Proposed 8 apartments =  $3 \times 0$  one bed,  $2 \times 0$  two bed &  $3 \times 0$  three bedroom

Total proposed GIA 598 Sq m (6,436 sq ft)