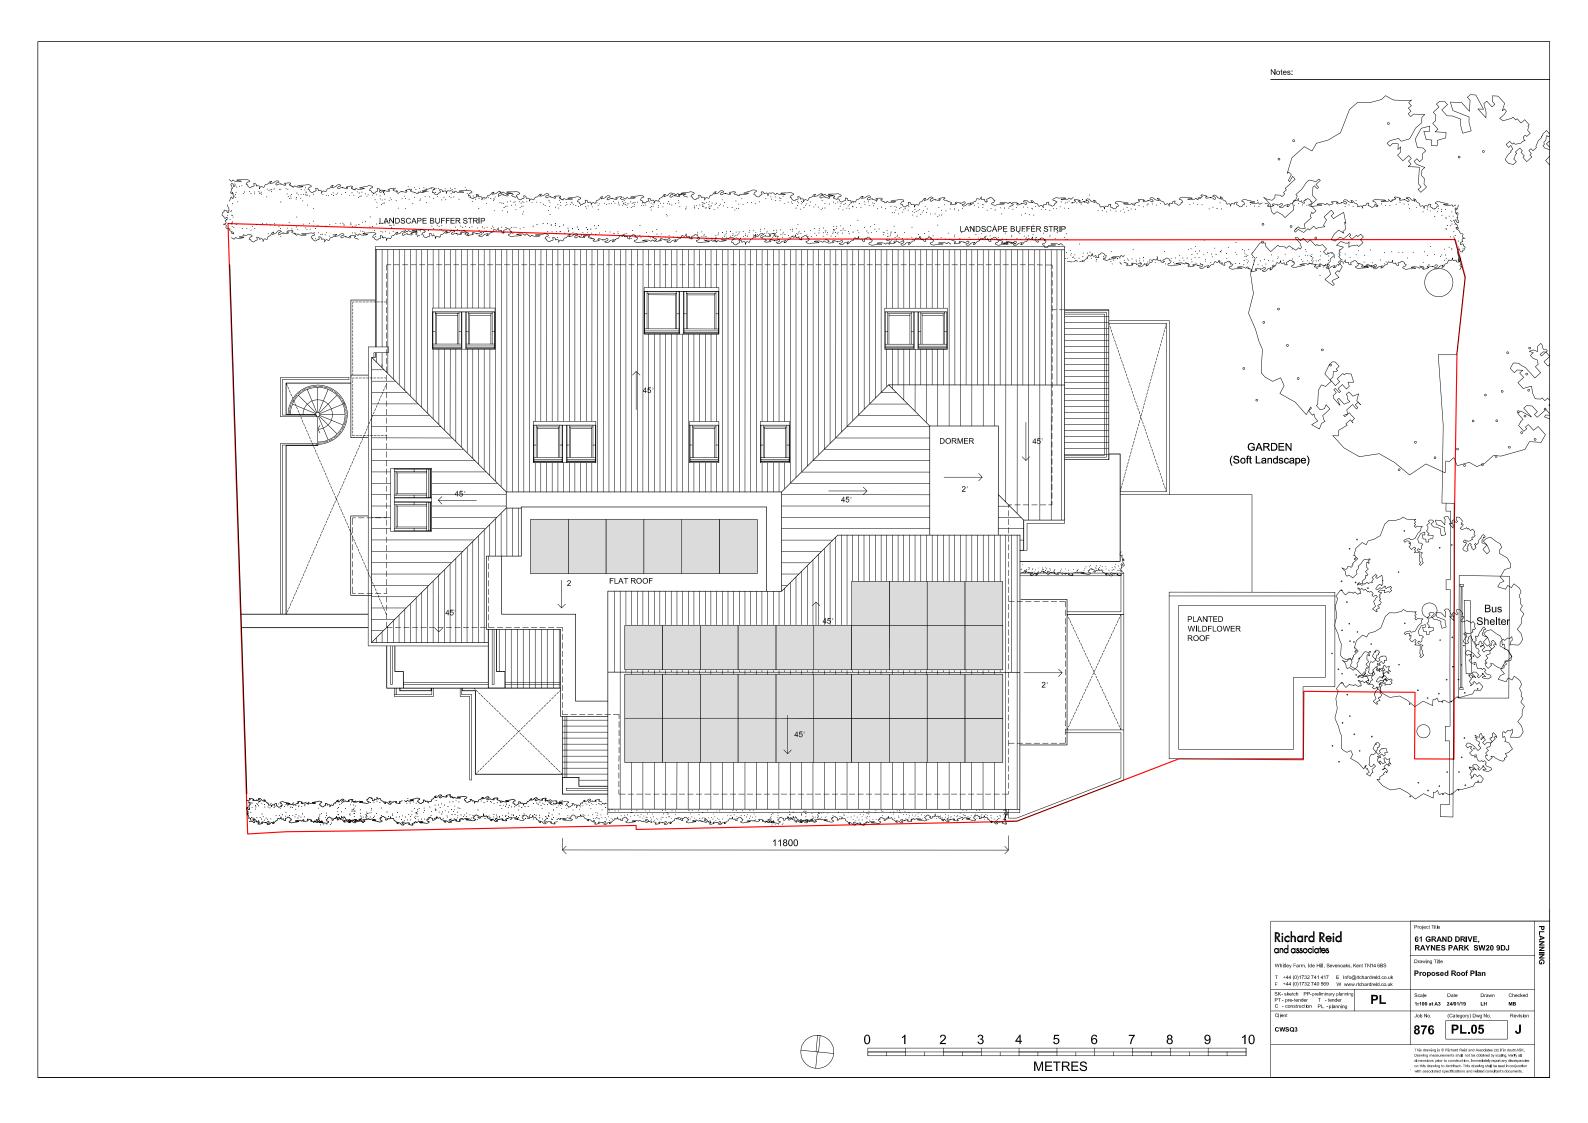

### PLANNING

Planning was approved by Merton Council in August 2020 for the demolition of the existing dwelling house and the erection of the new three-story residential block with an additional basement level, creating 8 x self-contained flats under the planning reference of 19/P2613.

### **ACCOMMODATION**

Proposed 8 apartments =  $3 \times 0$  one bed,  $2 \times 0$  two bed &  $3 \times 0$  three bedroom

Total proposed GIA 598 Sq m (6,436 sq ft)