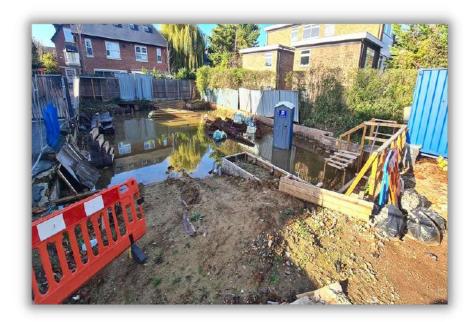

# WORKS ALREADY COMPLETED (Approx £700,000 to date)

- Pre commencement conditions discharged
- Existing buildings demolished
- Services disconnected
- Site cleared
- Detailed design drawings prepared
- Piling with guarantee
- CIL Liability £145,000 PAID BY SELLER
- 10 Year advantage warranty
- All supporting documents are available on request along with the relevant warranties from Architects, M&E engineer & structural engineer