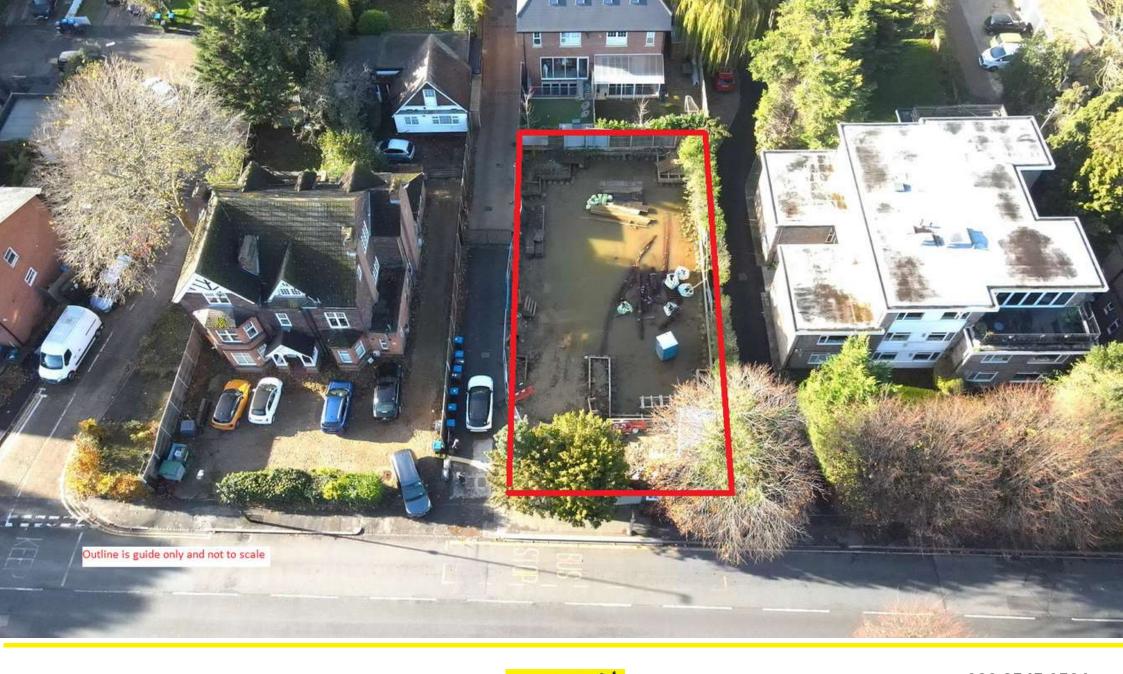

61 GRAND DRIVE, RAYNES PARK LONDON SW20 9DJ

Offers in excess of £1,800,000 Freehold

020 8545 0591 www.csj.eu.com developments@csj.eu.com

Residential / Commercial / Land & Development

### **DESCRIPTION**

\*\* UNFINISHED PROJECT - BUY AND IMMEDIATELY START ON SITE \*\*

Freehold development plot with planning granted, pre commencement conditions discharged and works commenced for a new build scheme comprising 8 apartments all for private sale - Approximate GDV  $\pm 4,800,000 +$ 

# WORKS ALREADY COMPLETED (Approx £700,000 to date)

- Pre commencement conditions discharged
- Existing buildings demolished
- Services disconnected
- Site cleared
- Detailed design drawings prepared
- Piling with guarantee
- CIL Liability £145,000 PAID BY SELLER
- 10 Year advantage warranty
- All supporting documents are available on request along with the relevant warranties from Architects, M&E engineer & structural engineer

### PLANNING

Planning was approved by Merton Council in August 2020 for the demolition of the existing dwelling house and the erection of the new three-story residential block with an additional basement level, creating 8 x self-contained flats under the planning reference of 19/P2613.