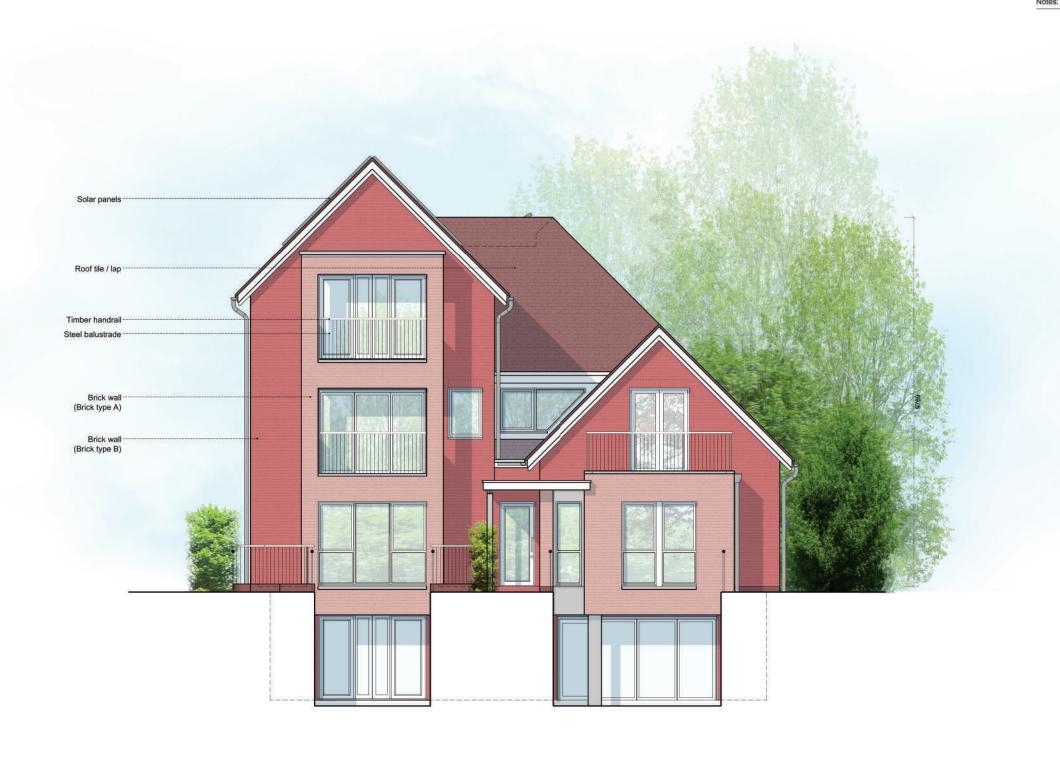

### PLANNING

Planning was approved by Merton Council in August 2020 for the demolition of the existing dwelling house and the erection of the new three-story residential block with an additional basement level, creating 8 x self-contained flats under the planning reference of 19/P2613.

### **ACCOMMODATION**

Proposed 8 apartments =  $3 \times 0$  one bed,  $2 \times 0$  two bed &  $3 \times 0$  three bedroom

Total proposed GIA 598 Sq m (6,436 sq ft)