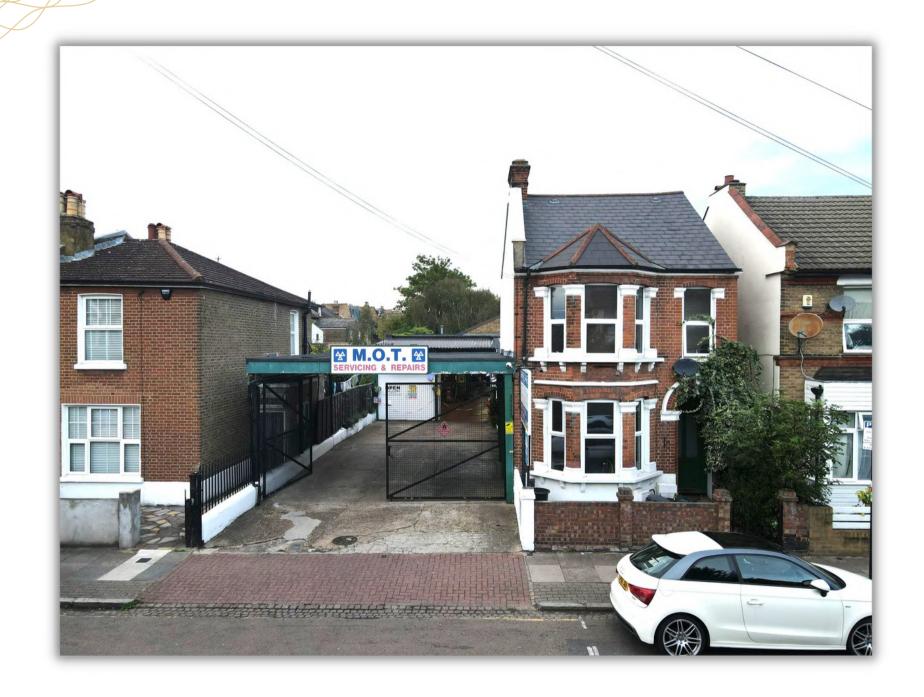

### Site

The site is occupied by a detached three bedroom house, office space and two separate workshop areas for both car and motorcycle repair and MOTs

Site area is approximately 0.171 acres

Title numbers 133901 & 35277