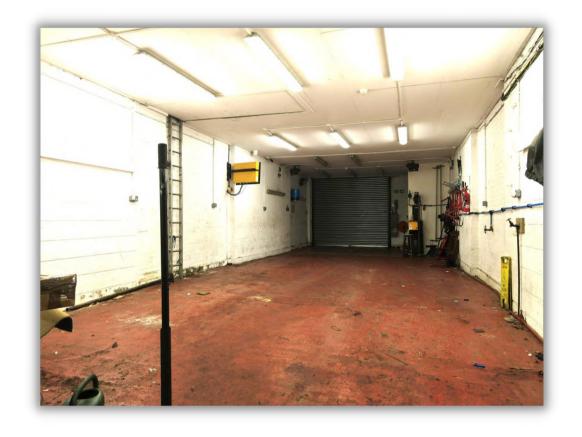

### Site

The site is occupied by a detached three bedroom house, office space and two separate workshop areas for both car and motorcycle repair and MOTs

Site area is approximately 0.171 acres

Title numbers 133901 & 35277