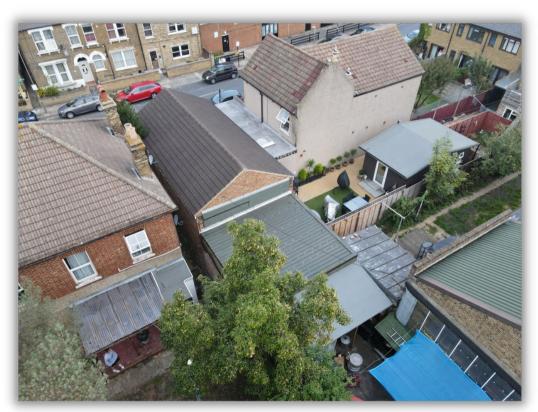

# Location

The property is situated on Bickersteth Road Tooting, some 6 miles south of Central London and within a mile of Wandsworth Common and 0.4 miles to Tooting High street (A24).

Tooting Broadway Station (Northern Line) 0.4 miles. Tooting Overground Station (Thameslink) 0.3 miles.

### Site

The site is occupied by a detached three bedroom house, office space and two separate workshop areas for both car and motorcycle repair and MOTs

Site area is approximately 0.171 acres

Title numbers 133901 & 35277