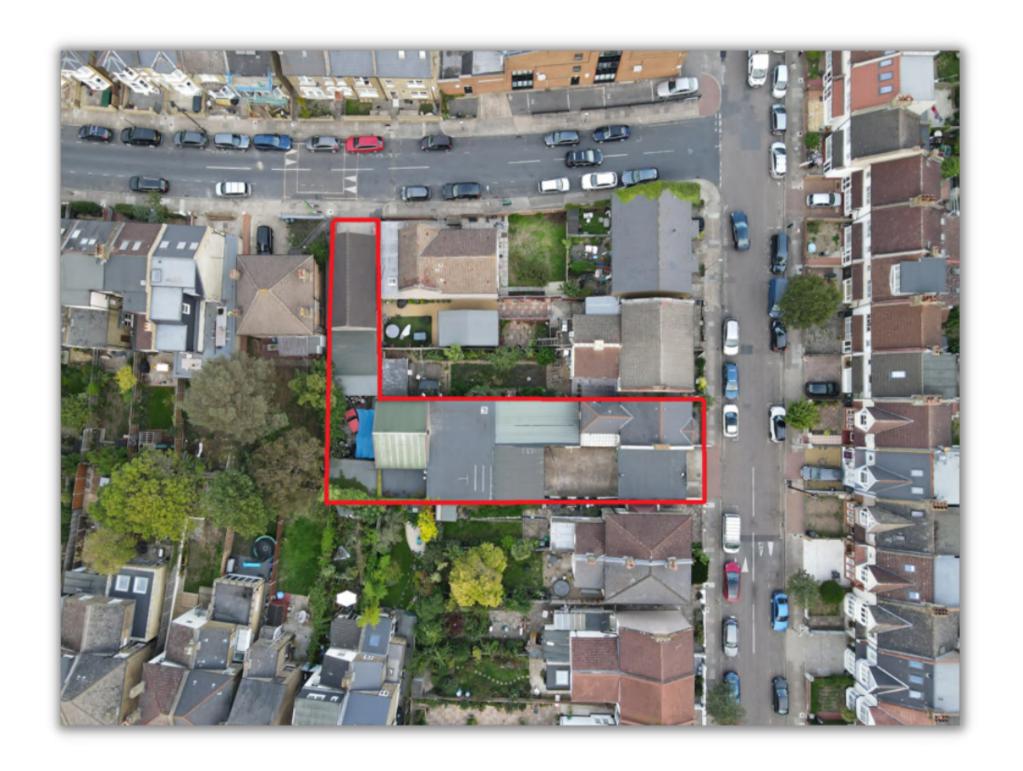

### Site

The site is occupied by a detached three bedroom house, office space and two separate workshop areas for both car and motorcycle repair and MOTs

Site area is approximately 0.171 acres

Title numbers 133901 & 35277

# **Planning**

Current use classes on site E & C3

Subject to the relevant consents it is felt the site would lend its self to a comprehensive development removing all commercial elements and replacing with residential houses or apartments