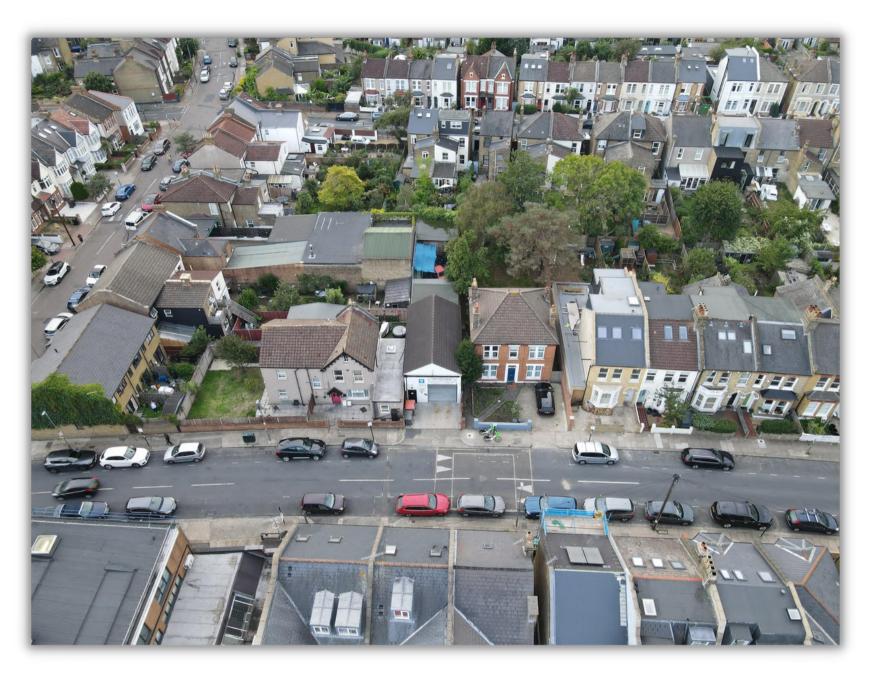

# Location

The property is situated on Bickersteth Road Tooting, some 6 miles south of Central London and within a mile of Wandsworth Common and 0.4 miles to Tooting High street (A24).

Tooting Broadway Station (Northern Line) 0.4 miles. Tooting Overground Station (Thameslink) 0.3 miles.