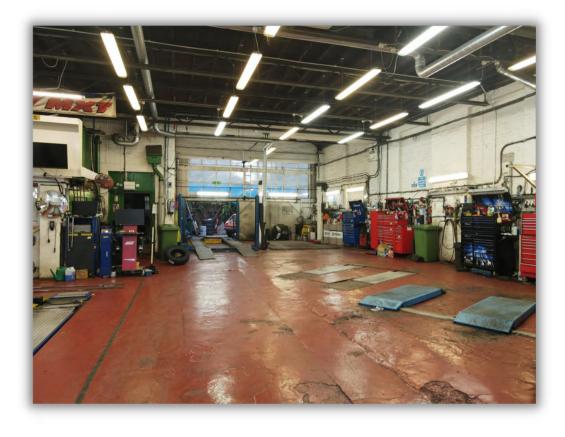

### Site

The site is occupied by a detached three bedroom house, office space and two separate workshop areas for both car and motorcycle repair and MOTs

Site area is approximately 0.171 acres

Title numbers 133901 & 35277