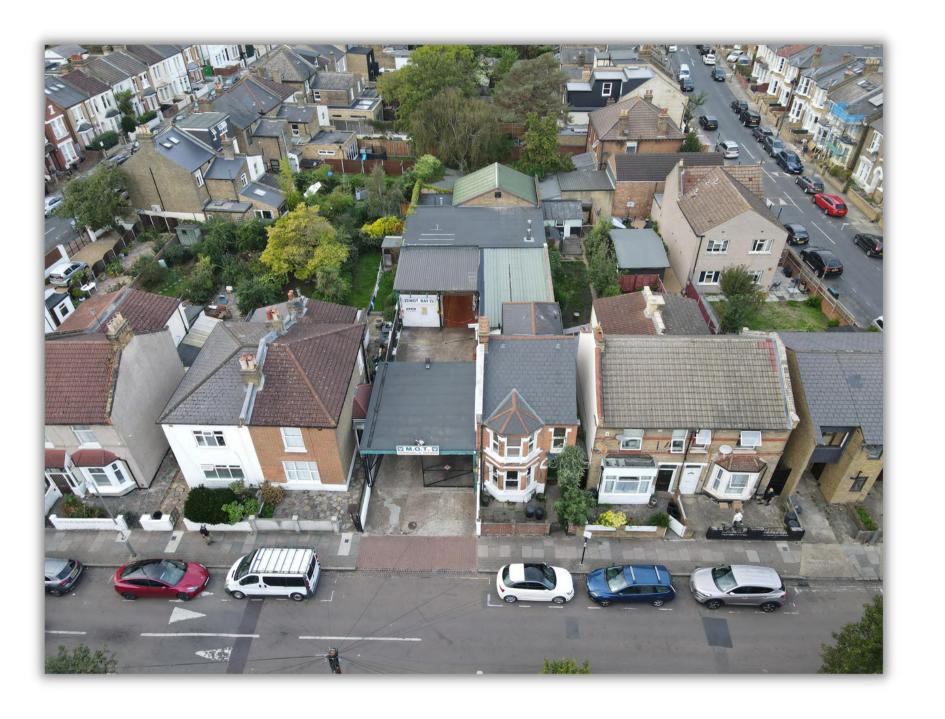

### Site

The site is occupied by a detached three bedroom house, office space and two separate workshop areas for both car and motorcycle repair and MOTs

Site area is approximately 0.171 acres

Title numbers 133901 & 35277