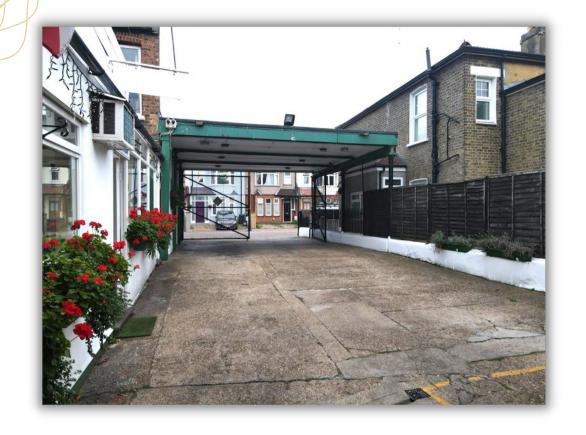

### Site

The site is occupied by a detached three bedroom house, office space and two separate workshop areas for both car and motorcycle repair and MOTs

Site area is approximately 0.171 acres

Title numbers 133901 & 35277