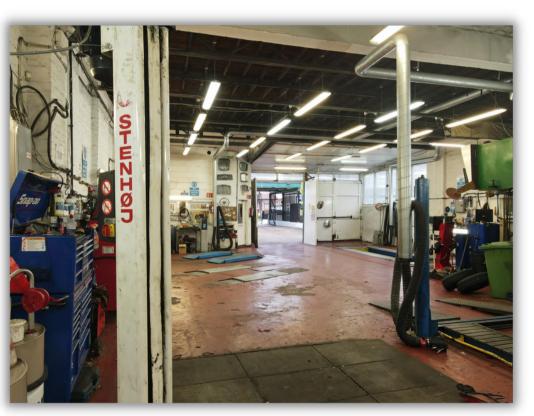

### Site

The site is occupied by a detached three bedroom house, office space and two separate workshop areas for both car and motorcycle repair and MOTs

Site area is approximately 0.171 acres

Title numbers 133901 & 35277