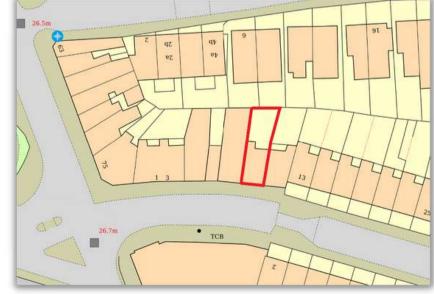

# 9 Fernlea Road Balham

Sales Particulars October 2022





## **Summary**

Unmodernised freehold building with development potential

#### The Location

The property is located in the heart of Balham and offers immediate access to an array or independent and national retailers, bars and eateries

#### **Nearest Stations:**

Balham Under & overground station is just 2 minutes walk and offers Southern Rail & Northern line services

#### Surrounding areas:

Tooting, Wandsworth, Streatham, Clapham & Brixton are within 2 miles









#### Fernlea Road, SW12 9RT Approx. Gross Internal Area 2051 Sq Ft - 190.54 Sq M 13'3" x 12'8" 4.04 x 3.86m Bedroom Bedroom 13'6" x 8'6" 13'9" x 8'9" 4.11 x 2.59m 4.19 x 2.67m Garden 28'8" x 18' 8.74 x 5.49m (approximate) Second Floor Patio Dining Room/ Bedroom Room 2 12'6" x 11' Kitchen 13'7" x 12'5" 13'4" x 12'5" 4.06 x 3.78m 3.81 x 3.35m 4.14 x 3.78m Room 1 Shop 14'7" x 13'2" Bedroom 17'6" x 12'7" 17'10" x 13'5" 5.33 x 3.84m 5.44 x 4.09m First Floor Ground Floor Basement For Illustration Purposes Only - Not To Scale - Floor Plan by interDesign Photography www.interdesignphotography.com This floor plan should be used as general outline for guidance only. All measurements are approximate and for illustration purposes only as defined by the RICS Code of Measuring Practice ©2016.



####