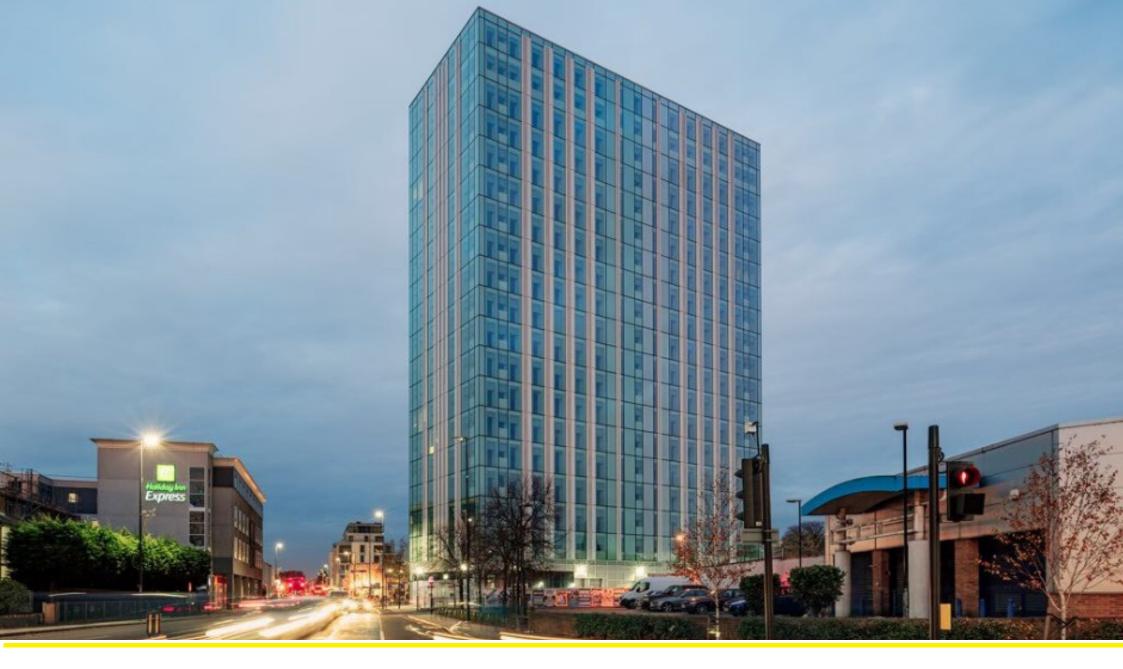

## THE LOCATION

Britannia Point is strategically positioned at the busy intersection between Merton and Tooting High Streets benefiting from high visibility and footfall from the underground station and passing vehicular traffic from the A24. Colliers Wood is a bustling south-west London suburb situated on the Northern Line.

#### THE DESCRIPTION

Ground floor unit of approximately 173 sq m currently trading as dough central restaurant and takeaway - Would suit other uses

The property has been substantially redeveloped into an exceptional seventeen story landmark building comprising of 182 new homes of one and two-bedroom apartments.