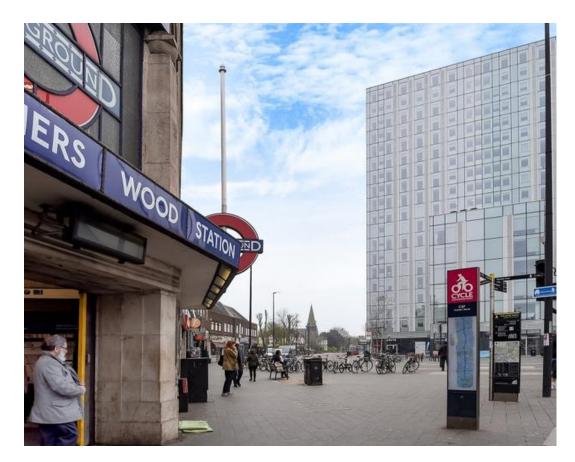

## THE LOCATION

Britannia Point is strategically positioned at the busy intersection between Merton and Tooting High Streets benefiting from high visibility and footfall from the underground station and passing vehicular traffic from the A24. Colliers Wood is a bustling south-west London suburb situated on the Northern Line.