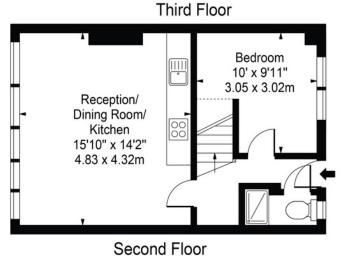

# Bordon Walk, Roehampton, SW15

Approx. Gross Internal Area 867 Sq Ft - 80.55 Sq M

For Illustration Purposes Only - Not To Scale - Floor Plan by interDesign Photography www.interdesignphotography.com

This floor plan should be used as general outline for guidance only.

All measurements are approximate and for illustration purposes only as defined by the RICS Code of Measuring Practice ©2016.