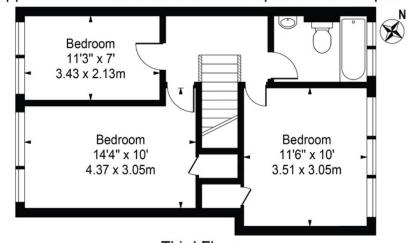

# Bordon Walk, Roehampton, SW15

Approx. Gross Internal Area 867 Sq Ft - 80.55 Sq M

For Illustration Purposes Only - Not To Scale - Floor Plan by interDesign Photography www.interdesignphotography.com

This floor plan should be used as general outline for guidance only.

All measurements are approximate and for illustration purposes only as defined by the RICS Code of Measuring Practice ©2016.